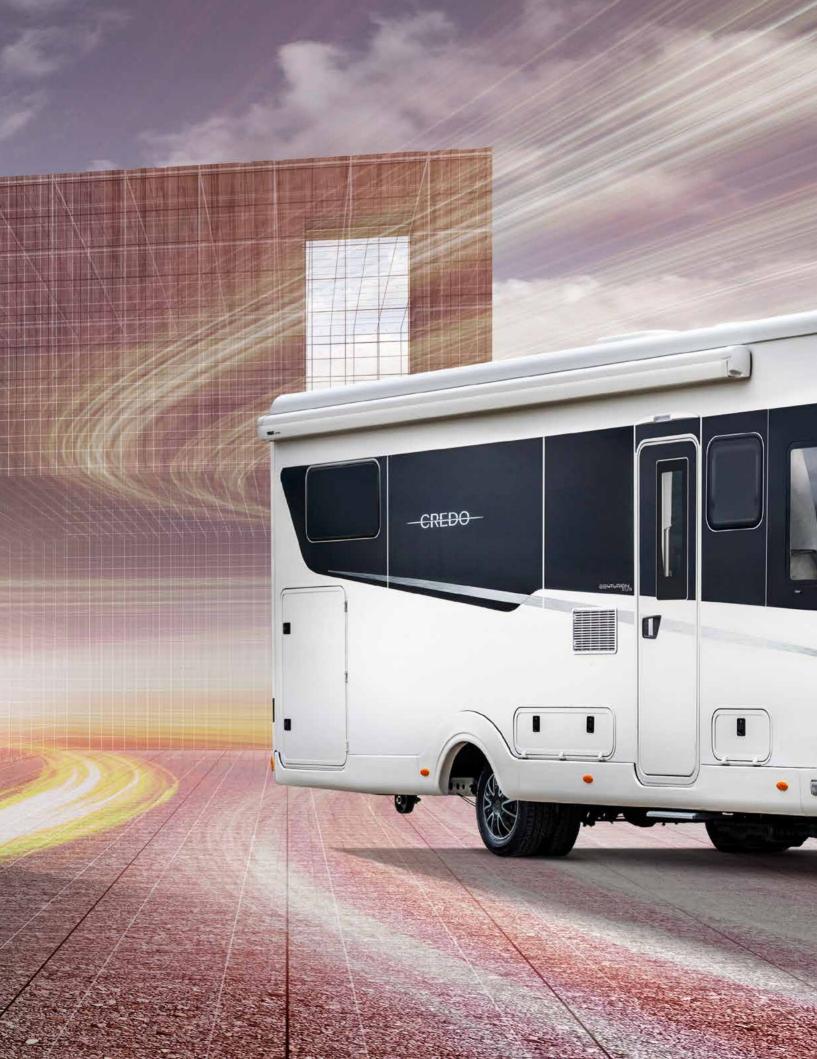

# CREDO

#### CLIMB ABOARD THE CONCORDE CLASS

Traditionally, the Concorde Credo has always been the entry-level motorhome of the Concorde class.

It's obvious at first glance that the Credo is a true Concorde. The large bus mirrors, the bus windscreen wipers and the optional exterior design in Centurion style are unmistakable elements of the Concorde DNA. The frameless and flush-mounted side windows in the driver's cab are particular quality features of the Credo.