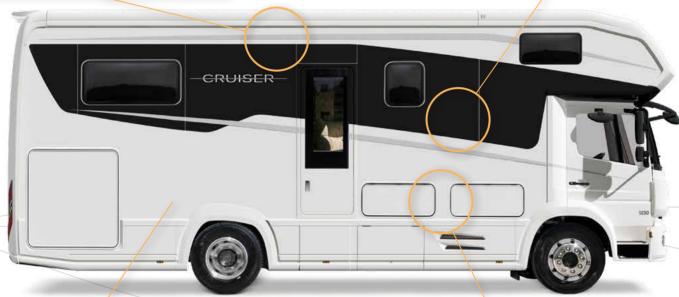

#### THE ALL-ROUNDERS

The perfect combination of mobility, size and performance.

The Cruiser represents the alcove tradition at Concorde. Proven technology and comfortable equipment are the result of many years of experience in motorhome construction. While the smaller models on an Iveco chassis are especially attractive to a casual clientele, the larger models stand for substantial spaciousness, high payload and impressive performance.

Heavy equipment strongly strains the garage floor. The aluminium checker plate ensures permanent protection, regardless of what you are transporting!

Thanks to the specially insulated and separately heatable cabin layout, the Cruiser models are ideally suited to winter use.

A stable pipe system, i.e. no flexible hoses, offers water pressure and supply just like at home. Smooth pipe walls prevent deposits and ensure excellent hygiene.

Highlights

The heatable double floor with enormous internal height offers generous storage space. Storage space flaps that swivel 180° make loading bulky objects easy.