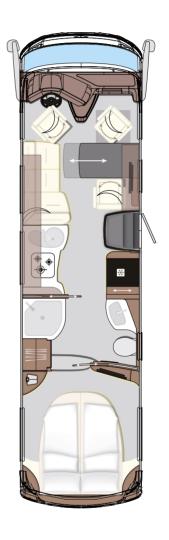

#### THE CLASSIC

The classic among the land yachts.

The Charisma stands for all of the values Concorde represents with its company philosophy: innovation, quality and passion. Demonstrated by state-of-the-art and innovative vehicle technology, luxurious and practically oriented equipment as well as artisanal passion and material quality.

The current generation embodies progressive design, intelligent technology and uncompromising comfort and is a leader in style and exemplary for luxury motorhomes, also known as land yachts.

Storage space "en masse": Through the optimum utilization of the storage resources on board, it has been possible to create space for drawers, cabinets and work surfaces despite the limited space availability.

#### LIVING ENVIRONMENT AND KITCHEN STU

The living room as a living environment. Depending on the model: with bar version or a fifth seating place as a generously dimensioned lounge version, equipped to a high standard and unbelievably comfortable. The integrable driver's seat and passenger's seat offer additional living space.

The kitchen — a studio par excellence. Extendable pull-out pantries with plenty of storage space. High-quality kitchen appliances, a spacious refrigerator, the stainless-steel hob and integrated stainless-steel sink in the ergonomic mineral worktop convey a kitchen studio atmosphere.

## WELLNESS OASIS AND RELAXATION CENTRE

The bathroom — a wellness oasis! Tastefully furnished, it spans the entire width of the vehicle and has a spacious feeling. High-quality stainless-steel fittings, sink and shower basin made of artificial stone convey an exclusive wellness atmosphere.

The bedroom — a centre of relaxation! The high-quality Concorde sleep system with deluxe mattress and sturdy spring base ensures maximum comfort; the substantial bed dimensions provide a feeling of total relaxation.