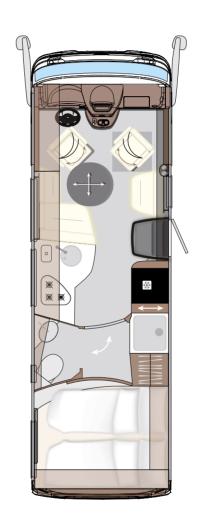

# 741 HI

| Iveco Daily | BASIC VEHICLE                                               |
|-------------|-------------------------------------------------------------|
| 7490        | OVERALL LENGTH (mm)                                         |
| 2330        | OVERALL WIDTH (mm)                                          |
| 3210        | OVERALL HEIGHT (mm)                                         |
| 5200        | MAXIMUM TECHNICALLY-AUTHORISED<br>GROSS VEHICLE WEIGHT (kg) |
| 1115        | PAYLOAD (kg)                                                |

791 LI

791 MI

840 LI

Iveco Daily

7990

2330

3210

5200

1015

Iveco Daily

7990

2330

3210

5200

1015

8490