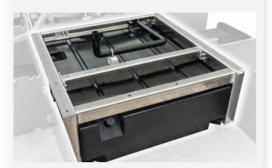

Two aluminium frames in the Charisma's double floor ensure an extremely stable "basement construction" by connecting the auxiliary frame with the living area floor, creating a solid box. This clever construction means that furniture and wall constructions remain firmly connected in the long run.

Highlights

The heated double floor with substantial interior height offers a generous amount of storage space and is easily accessible through the large storage space flaps, which can be rotated by 180°.