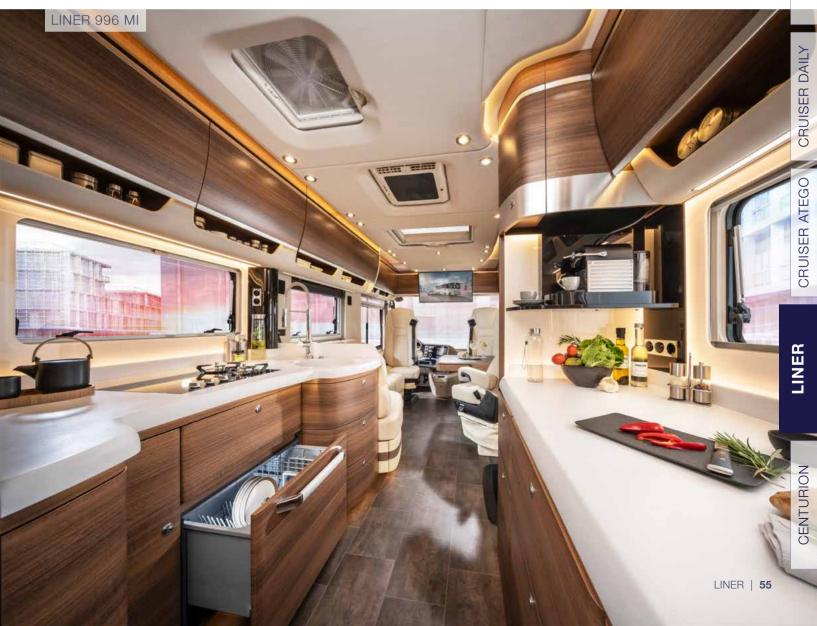

### LIVING ENVIRONMENT AND KITCHEN STUDIO

Liners are characterized by stylistically confident furnishings and features. The finest materials and best workmanship as well as a model-dependent and individually selectable furnishings give personal and exclusive taste free rein. A special flooring in yacht-style look and with best ratings for walking comfort round out the tasteful ensemble.

The U-shaped kitchen impresses with typical, high-quality household kitchen appliances, very spacious cabinets and drawers as well as generous work surfaces. In addition to an optimally balanced functionality, attention is also given here to an exclusive design.