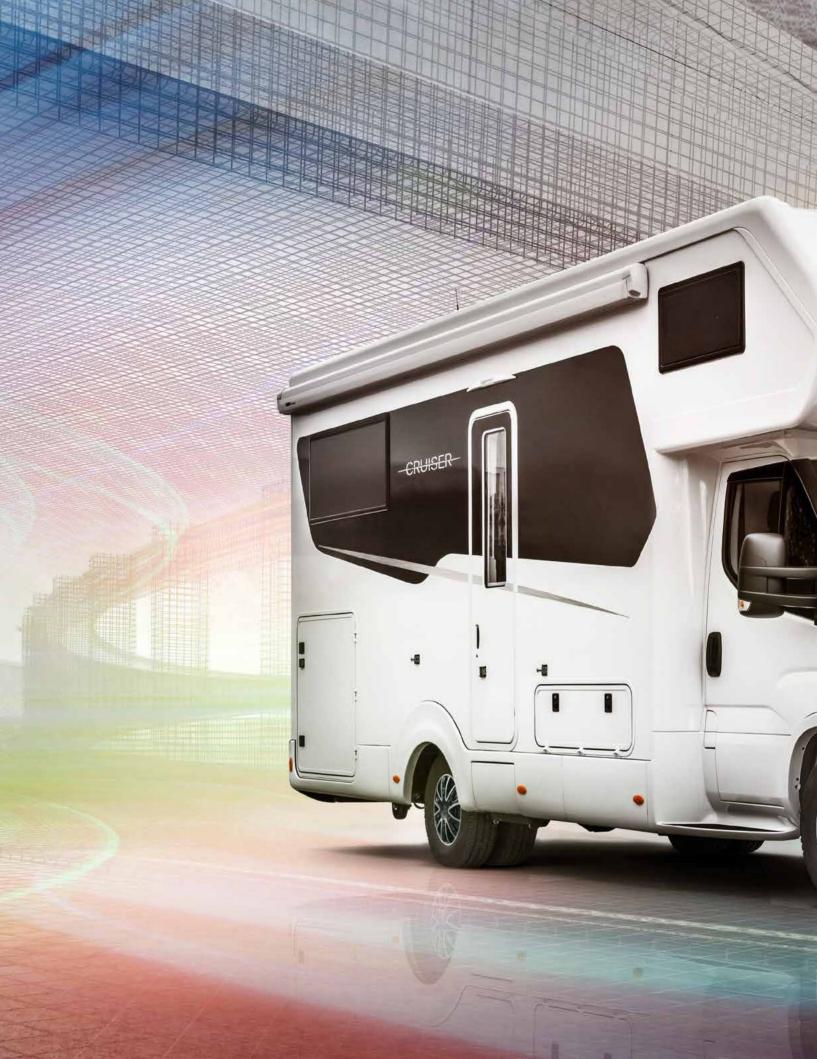

#### THE ALL-ROUNDERS

The perfect combination of mobility, size and performance.

The Cruiser represents the alcove tradition at Concorde. Proven technology and comfortable equipment are the result of many years of experience in motorhome construction. While the smaller models on an Iveco chassis are especially attractive to a casual clientele, the larger models stand for substantial spaciousness, high payload and impressive performance.

Heavy equipment strongly strains the garage floor. The aluminium checker plate ensures permanent protection, regardless of what you are transporting!

Thanks to the specially insulated and separately heatable cabin layout, the Cruiser models are ideally suited to winter use.