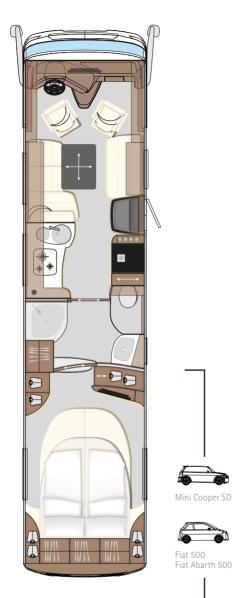

#### 791 RL

| Iveco Daily | BASIC VEHICLE                                               |
|-------------|-------------------------------------------------------------|
| 7990        | OVERALL LENGTH (mm)                                         |
| 2380        | OVERALL WIDTH (mm)                                          |
| 3550        | OVERALL HEIGHT (mm)                                         |
| 6500        | MAXIMUM TECHNICALLY-AUTHORISED<br>GROSS VEHICLE WEIGHT (kg) |
| 1630        | PAYLOAD (kg)                                                |

## 891 L

7000

1870

Iveco Daily

8990

2380

3550

7000

1870