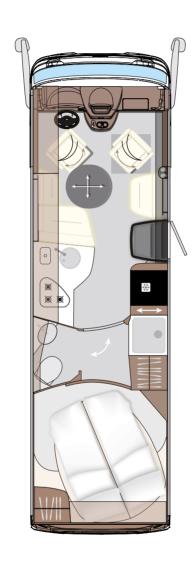

## 860 LI

| Iveco Daily | BASIC VEHICLE                                               |
|-------------|-------------------------------------------------------------|
| 8770        | OVERALL LENGTH (mm)                                         |
| 2420        | OVERALL WIDTH (mm)                                          |
| 3540        | OVERALL HEIGHT (mm)                                         |
| 6500        | MAXIMUM TECHNICALLY-AUTHORISED<br>GROSS VEHICLE WEIGHT (kg) |
| 1035        | PAYLOAD (kg)                                                |

## 910 LI

#### 910 MI

Iveco Daily

9270

2420

3540

6500

825

Iveco Daily

9270

2420

3540

6500

825