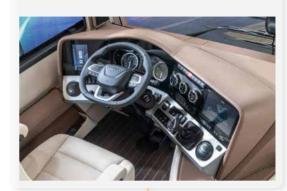

The dashboard is ergonomically designed so that the driver always has the essential vehicle data in sight and can easily reach all function switches and levers.

The multifunctional adjustable hot water heating system creates three different warm areas which can be heated separately from each other. The two-circuit underfloor heating enables separate control of living room and bathroom.

Light creates atmosphere. Indirect lighting in the canopy illuminates the furniture and makes the wood shine, even at floor level thanks to the dimmable LED lighting in the skirting boards.

The active dashboard surrounds the driver with ergonomic curves. The monitors positioned on either side of the steering wheel are easily visible and the function switches and levers are within optimum reach.