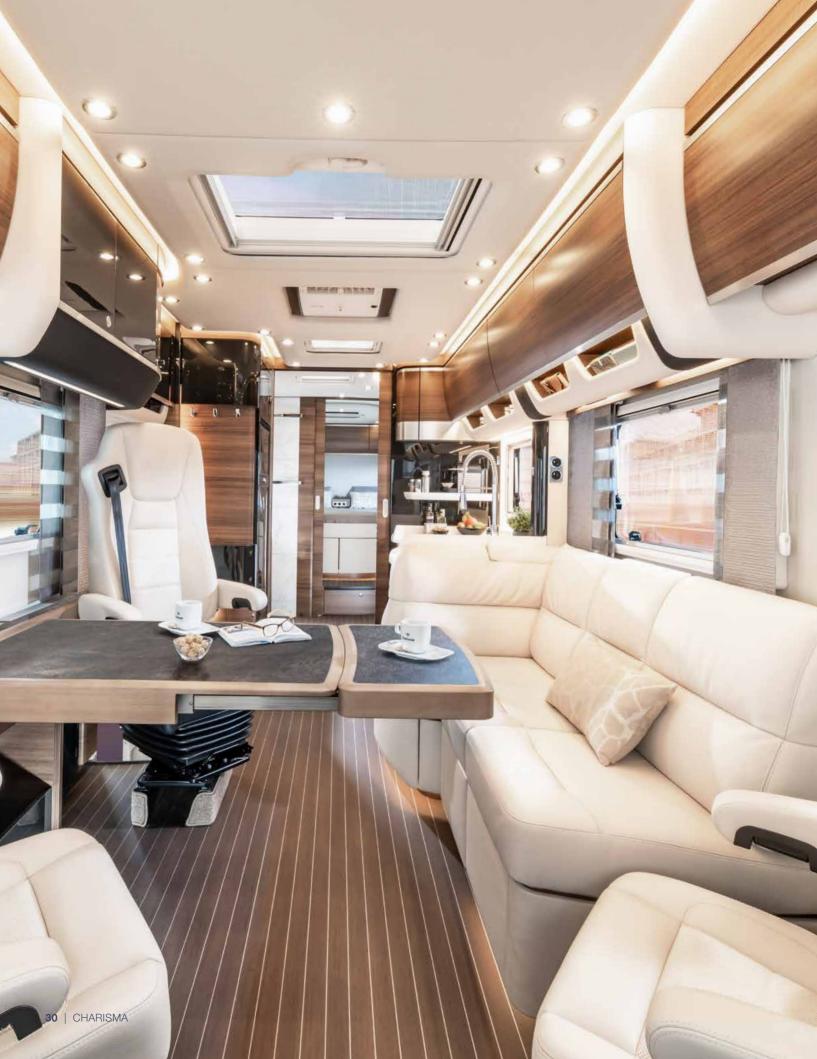

#### THE CLASSIC

The classic among the land yachts.

The Charisma stands for all of the values Concorde represents with its company philosophy: innovation, quality and passion. Demonstrated by state-of-the-art and innovative vehicle technology, luxurious and practically oriented equipment as well as artisanal passion and material quality.

The current generation embodies progressive design, intelligent technology and uncompromising comfort and is a leader in style and exemplary for luxury motorhomes, also known as land yachts.

Storage space "en masse": Through the optimum utilization of the storage resources on board, it has been possible to create space for drawers, cabinets and work surfaces despite the limited space availability.

#### LIVING ENVIRONMENT AND KITCHEN STU

The living room as a living environment. Depending on the model: with bar version or a fifth seating place as a generously dimensioned lounge version, equipped to a high standard and unbelievably comfortable. The integrable driver's seat and passenger's seat offer additional living space.