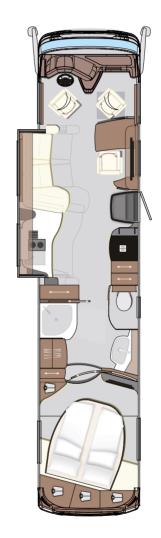

#### SPECIALITIES OF THE HOUSE

With the separate sleeping space in the alcove, the remainder of the floor plan and especially the living and kitchen areas have particular importance. At Concorde, kitchens are a speciality of the house. Every corner is utilized with an intelligent storage space system. Function and design are exemplary. The technical equipment satisfies even kitchen professionals. The living area, with Concorde's round seating group at the rear, offers fantastic impressions and views. Ergonomically optimized seating and living-room furniture convey an unparalleled atmosphere.

#### THE OASES OF WELL-BEING

The bathroom and sleeping area are perfect places of retreat to recharge body and soul. Spacious shower, extensive washbasin, comfortable toilet and a walk-in wardrobe are an optimum ensemble for daily body care.

Comfortable twin beds with convenient access via sliding steps as well as a substantial height with headroom in the alcove offer an oasis of tranquility for restful sleep.