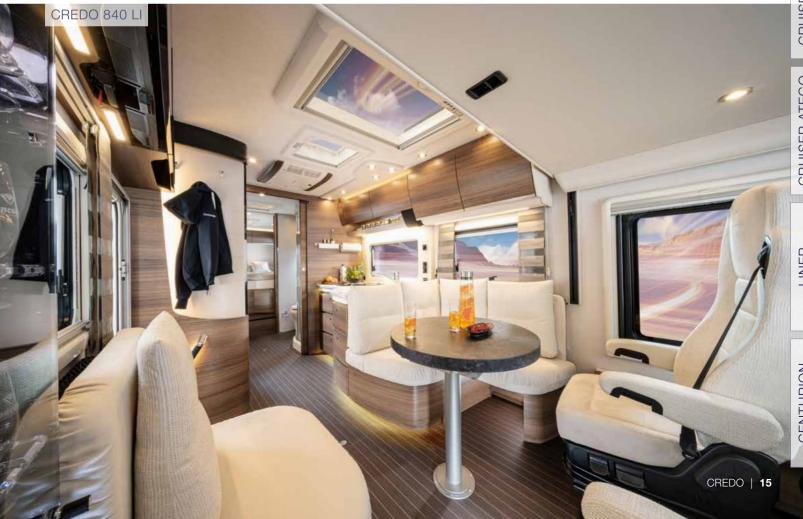

## CONCORDE DNA - VISIBLE AT FIRST GLANCE

Of course, our motorhomes impress at second glance too. For example the living room in the Concorde Credo. A bright, friendly living environment and the decorative, upholstery and carpet fabrics are all perfectly matched to the furnishings. Alternating convex and concave surfaces and the "Concorde One Level Concept" create a continuous spatial impression from the driver's cab all the way to the bedroom.