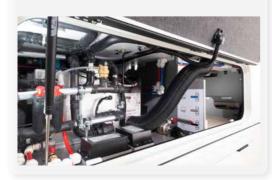

Heavy equipment strongly strains the garage floor. The aluminium checker plate ensures permanent protection, regardless of what you are transporting!

Thanks to the specially insulated and separately heatable cabin layout, the Cruiser models are ideally suited to winter use.

A stable pipe system, i.e. no flexible hoses, offers water pressure and supply just like at home. Smooth pipe walls prevent deposits and ensure excellent hygiene.

Highlights

The heatable double floor with enormous internal height offers generous storage space. Storage space flaps that swivel 180° make loading bulky objects easy.