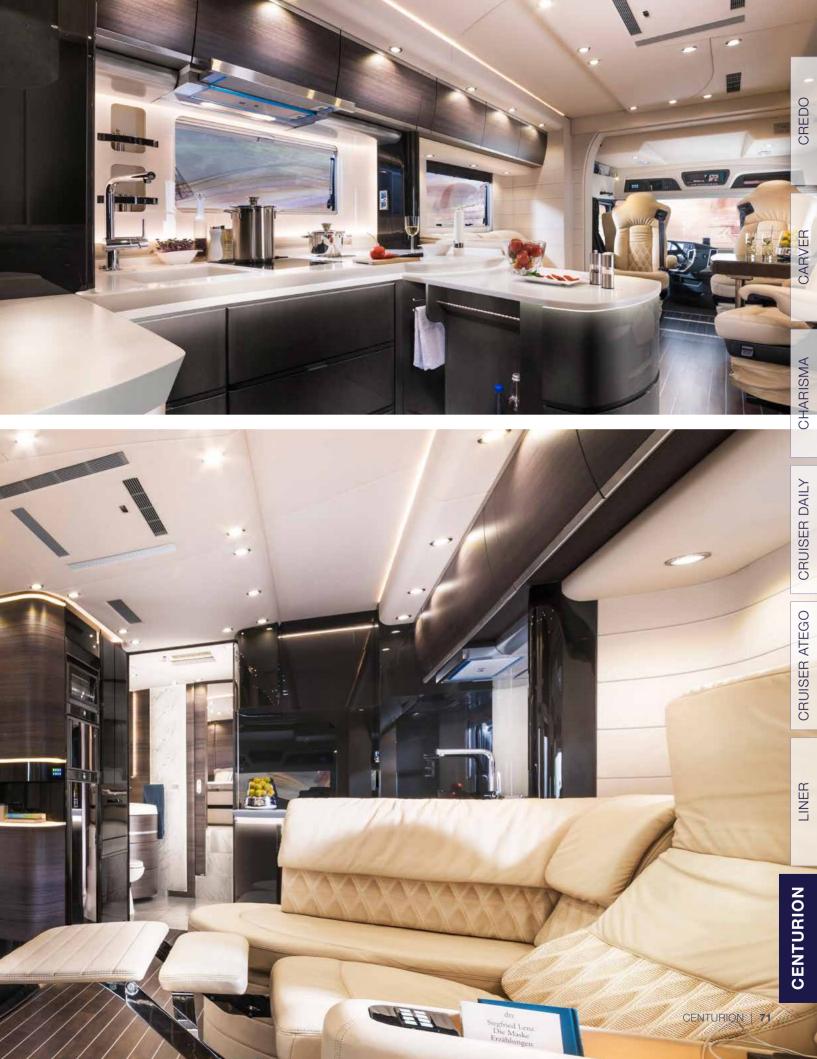

Adjacent, and in the same style and of a similarly high standard, is the kitchen. Breathtaking styling, optimum space and comfort features similar to what you would find at home once again leave nothing to be desired.

### AN ELDORADO FOR WELL-BEING AND TRANQUILLITY

The ambience of the Centurion bathroom is nearly indescribable. Generous floor plan with unbelievable storage space, unique rainforest shower, comfortable toilet and a functional washbasin are perfectly presented visually by large mirror surfaces and LED spots, creating a distinctive spatial impression.