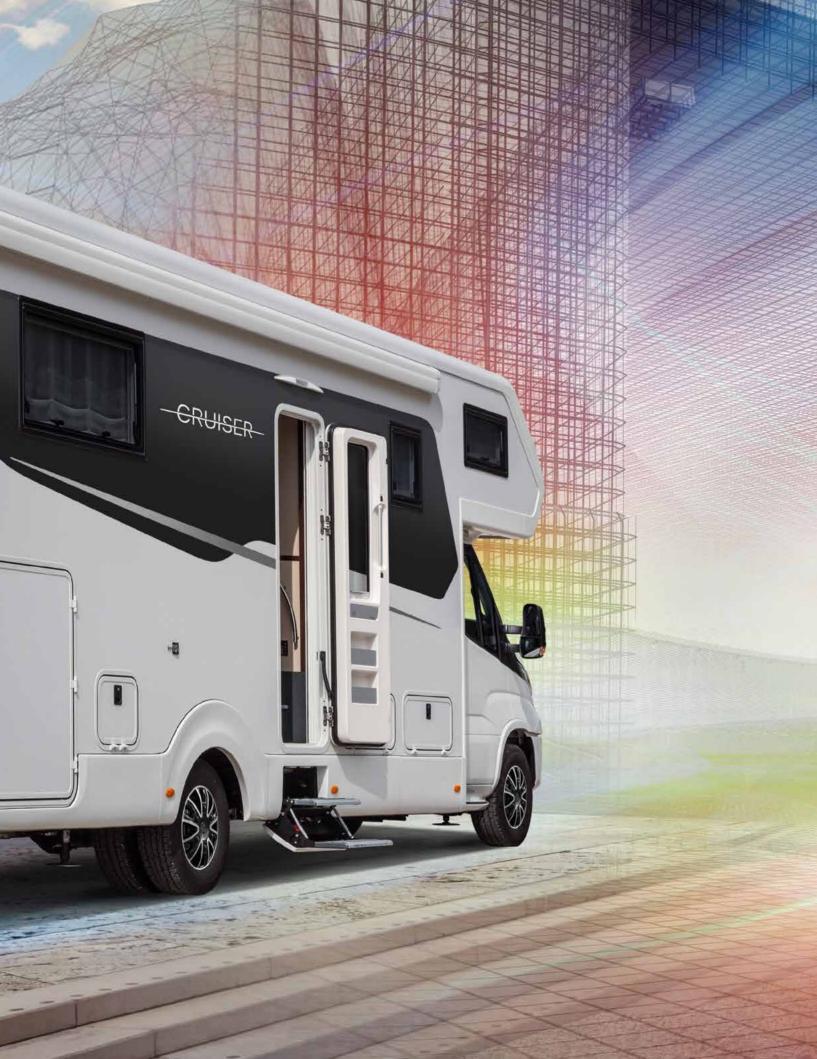

#### THE ALL-ROUNDERS

The perfect combination of mobility, size and performance.

The Cruiser represents the alcove tradition at Concorde. Proven technology and comfortable equipment are the result of many years of experience in motorhome construction. While the smaller models on an Iveco chassis are especially attractive to a casual clientele, the larger models stand for substantial spaciousness, high payload and impressive performance.

Heavy equipment strongly strains the garage floor. The aluminium checker plate ensures permanent protection, regardless of what you are transporting!

Thanks to the specially insulated and separately heatable cabin layout, the Cruiser models are ideally suited to winter use.