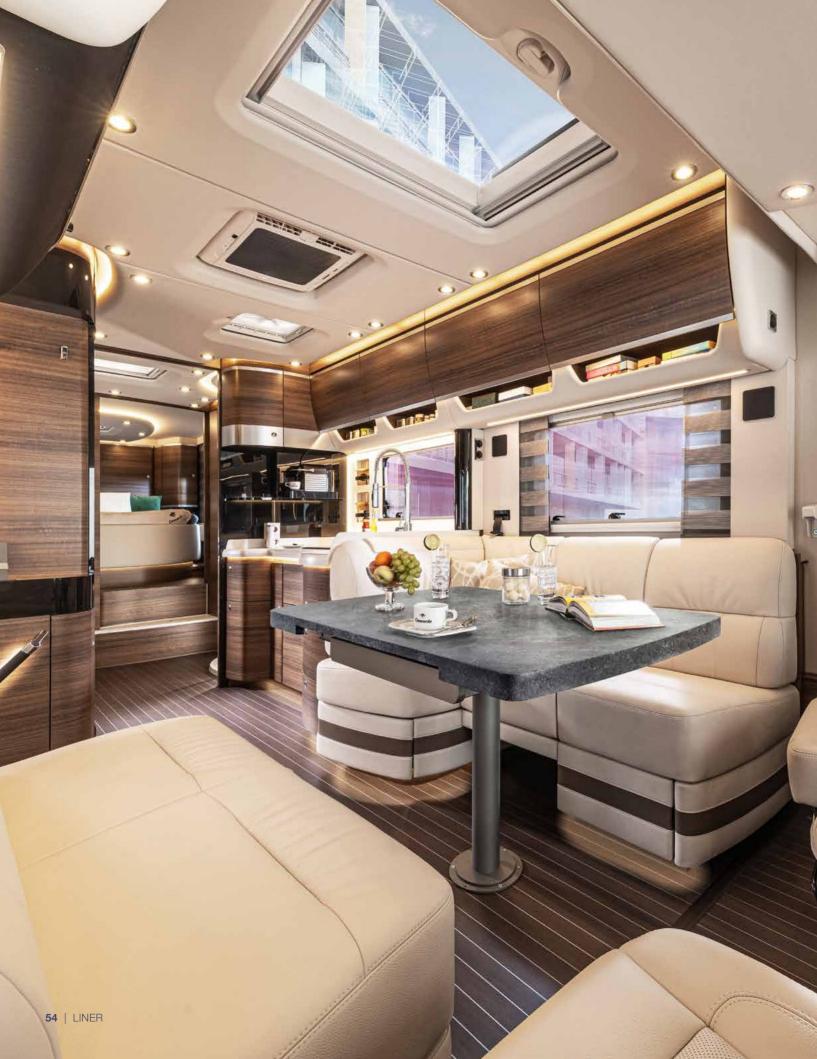

### LIVING ENVIRONMENT AND KITCHEN STUDIO

Liners are characterized by stylistically confident furnishings and features. The finest materials and best workmanship as well as a model-dependent and individually selectable furnishings give personal and exclusive taste free rein. A special flooring in yacht-style look and with best ratings for walking comfort round out the tasteful ensemble.

The U-shaped kitchen impresses with typical, high-quality household kitchen appliances, very spacious cabinets and drawers as well as generous work surfaces. In addition to an optimally balanced functionality, attention is also given here to an exclusive design.