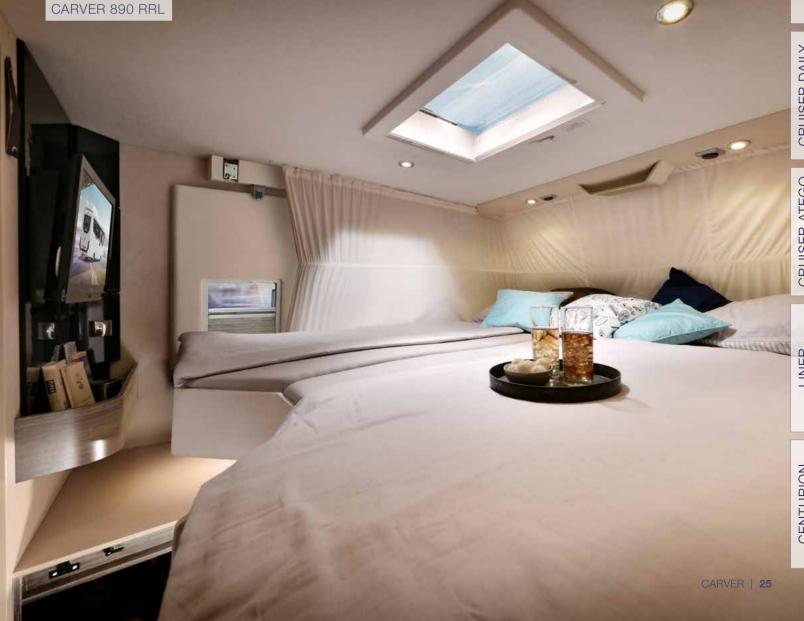

For external care of the body to continue, the sleeping area offers maximum comfort. A special spring base, comfortable cold-foam mattresses as well as cushioned headrests ensure relaxing and healthy sleep.

Comfortable twin beds with convenient access via sliding steps as well as a substantial height with headroom in the alcove offer an oasis of tranquility for restful sleep.