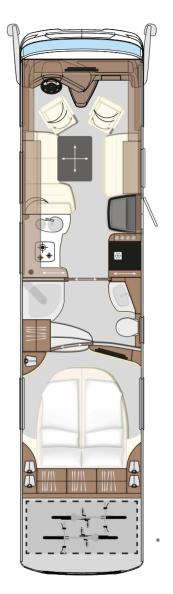

### 1090 GIO

| MB Atego | MB Actros |
|----------|-----------|
| 10985    | 11065     |
| 2500     | 2500      |
| 3780     | 3850      |
| 15000    | 18000     |
| 5750     | 6240      |

<sup>\*</sup> Multivariable garage for passenger cars up to 4.30 m in length and a maximum weight of 1,400 kg. Individual check necessary.