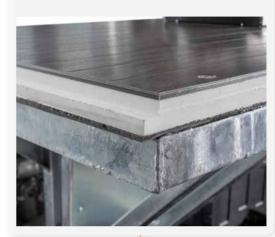

An aluminium frame in the Centurion's double floor ensures an extremely stable "basement construction" by connecting the auxiliary frame with the living area floor, creating a solid box.

This clever construction means that furniture and wall constructions remain firmly connected in the long run.

Concorde lift-up system not only a technical highlight. This rear garage door is raised hydraulically.

Highlights

The hydraulic cylinders of the lift prop system are mounted on load-bearing outriggers which increase the span by approx. 90 cm and thus ensure a more stable stand.