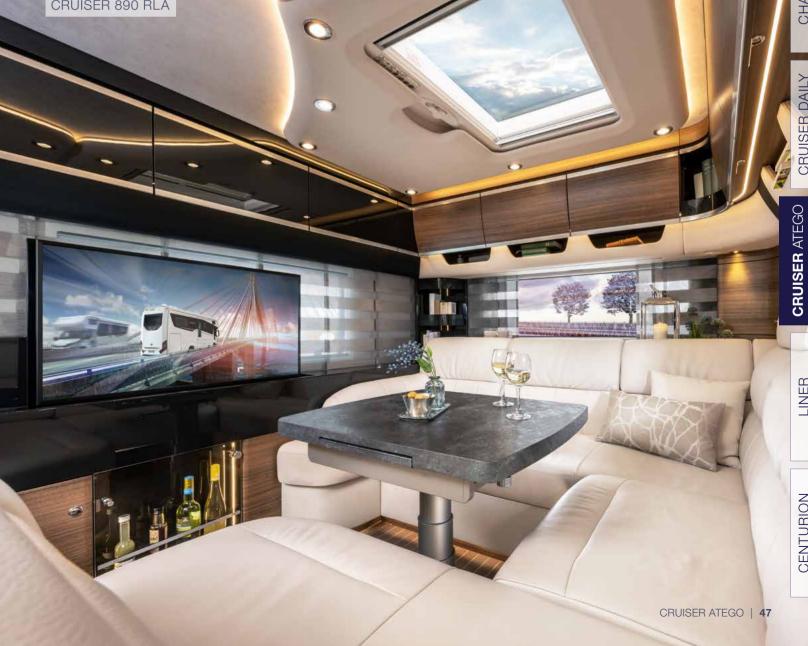

#### LIVE LIKE AT HOME

The living room in the rear is designed as a spacious living space with high-quality seating as well as visually and functionally designed furnishings for an exclusive atmosphere. The kitchen impresses with an ingenious storage system, with optimum, model-dependent equipment such as a three-burner stove, single-lever mixer tap, stainless steel kitchen sink, refrigerator, oven and microwave.

#### Interior

Learn about the large selection of furniture front panels and seating group variants with their leathers and fabrics.

CRUISER DAILY

LINER

CENTURION