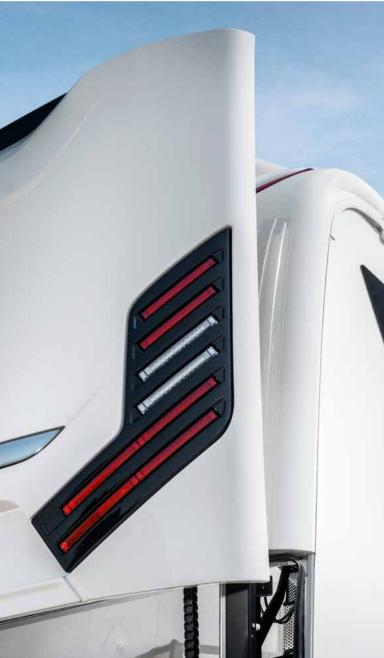

The draped bus flaps give the vehicle a harmonious overall appearance, while the electronic locks and gas pressure absorbers are safely located in the protected area of the double floor. Thanks to the aluminium hinge strips with rubber core on which the flaps are mounted, no water can penetrate between the side wall and flap when the flap is open.

Our striking spoiler, which contains an integrated camera for the bird's eye view system, ensures a clear rear view when manoeuvring. In the dark, the integrated rear lights provide plenty of light.

In addition, our optional mirror cameras for integrated and partially integrated models have displays mounted on the A-pillars which ensure the necessary visibility to the rear.