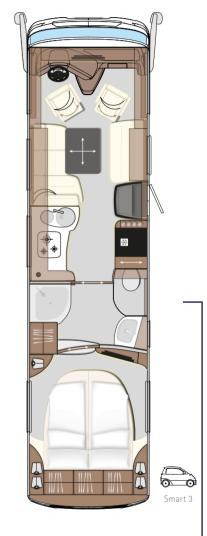

# 741 HI

| Iveco Daily | BASIC VEHICLE                                               |
|-------------|-------------------------------------------------------------|
| 7490        | OVERALL LENGTH (mm)                                         |
| 2330        | OVERALL WIDTH (mm)                                          |
| 3210        | OVERALL HEIGHT (mm)                                         |
| 5200        | MAXIMUM TECHNICALLY-AUTHORISED<br>GROSS VEHICLE WEIGHT (kg) |
| 1115        | PAYLOAD (kg)                                                |