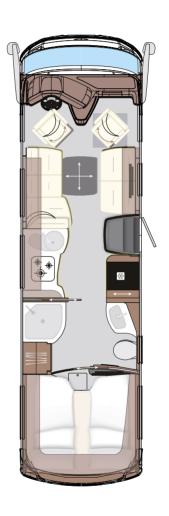

# CREDO

#### CLIMB ABOARD THE CONCORDE CLASS

Traditionally, the Concorde Credo has always been the entry-level motorhome of the Concorde class.

It's obvious at first glance that the Credo is a true Concorde. The large bus mirrors, the bus windscreen wipers and the optional exterior design in Centurion style are unmistakable elements of the Concorde DNA. The frameless and flush-mounted side windows in the driver's cab are particular quality features of the Credo.

## CONCORDE DNA - VISIBLE AT FIRST GLANCE

Of course, our motorhomes impress at second glance too. For example the living room in the Concorde Credo. A bright, friendly living environment and the decorative, upholstery and carpet fabrics are all perfectly matched to the furnishings. Alternating convex and concave surfaces and the "Concorde One Level Concept" create a continuous spatial impression from the driver's cab all the way to the bedroom.

The kitchen is a clear statement of quality and function in Credo. With its three-flame cooker, single-lever mixer tap, perfectly integrated sink, kitchen waste container or multifunctional hanging rail, the large kitchen of the Credo models sets standards in its class, both in ergonomics and in design and function.

#### THE LUXURIOUS WELLNESS EXPERIENCE

You enjoy a refreshing start to your day? No problem. The bathroom in the Concorde Credo models also provides plenty of space. By closing the doors to the living room and bedroom, the separate shower and toilet are instantly transformed into a spacious bathroom with dressing room.

To help you relax after a busy day, our designers have really thought of everything in the sleeping space of the Concorde Credo models. Apart from the generously proportioned bed, there is also the Concorde sleeping system: A perfect combination of comfortable mattress with spring base which ensures a particularly peaceful and restful sleep.