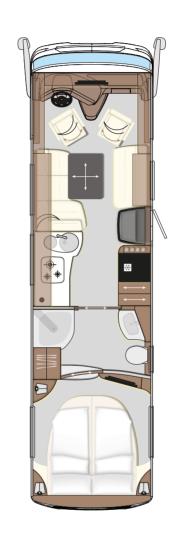

## PREMIUM LUXURY ACROSS THE ENTIRE LINE

Concorde Liners are in a class of their own. Exceptional high-end furnishings and maximum use of space are perfectly combined with one another here.

This class is paired with impressive mass. Based on the Mercedes-Benz Atego with 299 hp output or the Mercedes-Benz Actros with up to 450 hp output, this premium vehicle, with a gross vehicle weight of more than 12 tonnes, a length of up to 11.50 m and width of nearly 2.50 meters, moves majestically along roads and through the countryside.