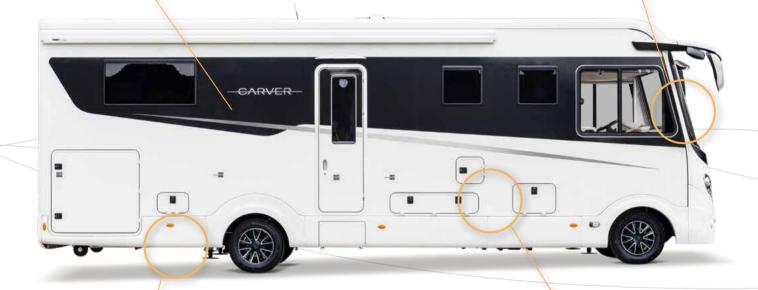

#### LUXURY MADE EASY

The Carver makes mobile luxury easy.

With its Concorde-typical exterior design, the Carver visually conveys a certain lightness in spite of its voluminous appearance.

In fact, the Carver reduces its weight through the intelligent use of materials. Despite its material lightness, the vehicle features a plethora of innovative technology, tried-and-tested functionality and a high degree of winter hardiness.