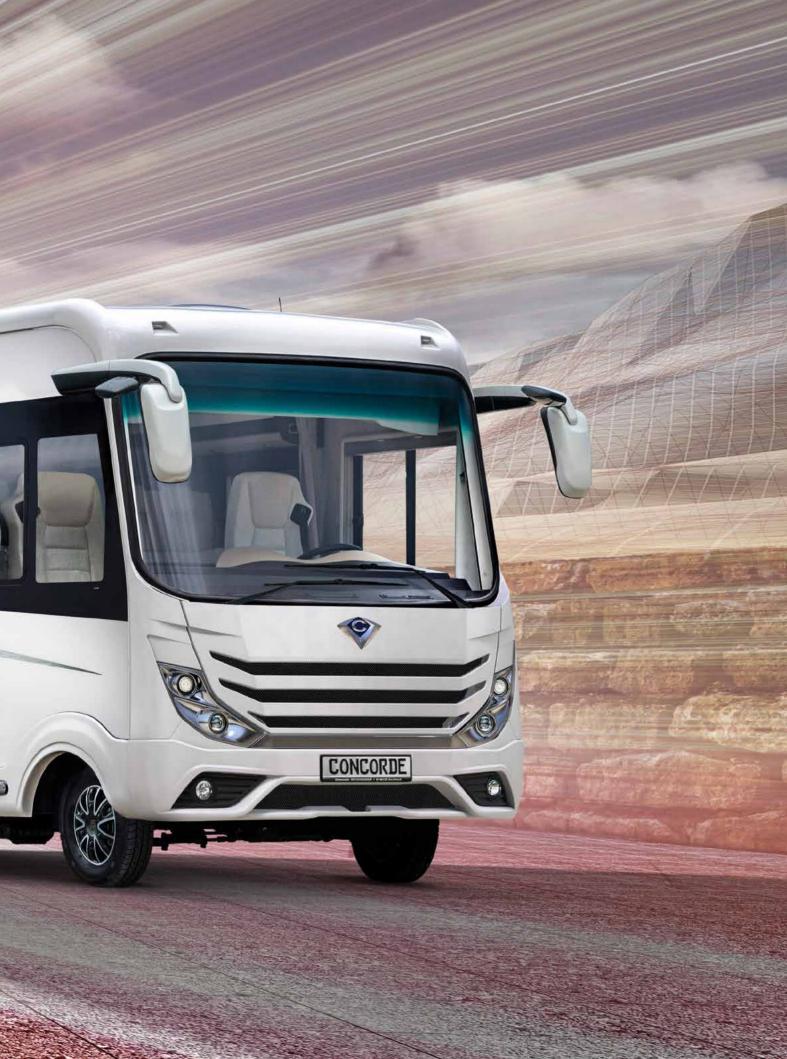

# CREDO

#### CLIMB ABOARD THE CONCORDE CLASS

Traditionally, the Concorde Credo has always been the entry-level motorhome of the Concorde class.

It's obvious at first glance that the Credo is a true Concorde. The large bus mirrors, the bus windscreen wipers and the optional exterior design in Centurion style are unmistakable elements of the Concorde DNA. The frameless and flush-mounted side windows in the driver's cab are particular quality features of the Credo.