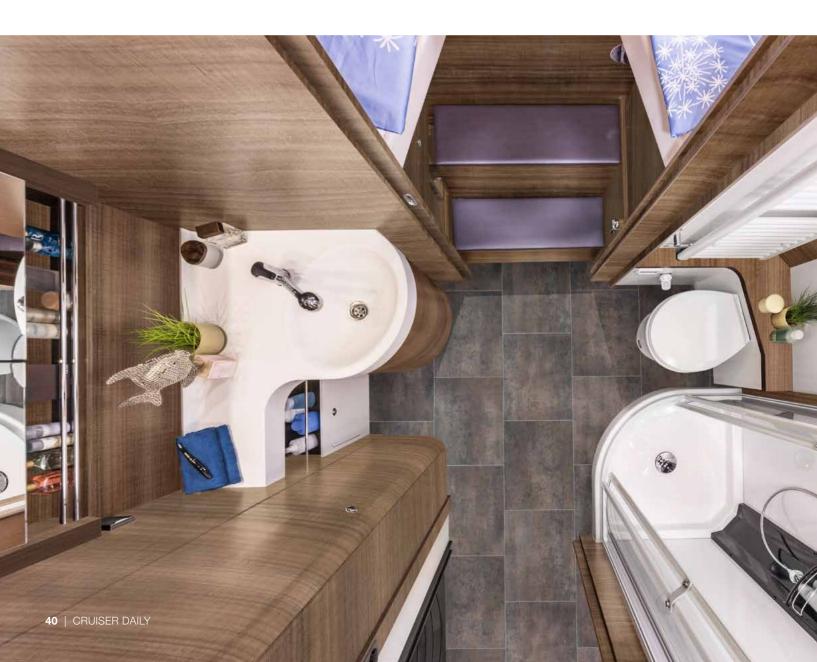

#### THE OASES OF WELL-BEING

The bathroom and sleeping area are perfect places of retreat to recharge body and soul. Spacious shower, extensive washbasin, comfortable toilet and a walk-in wardrobe are an optimum ensemble for daily body care.