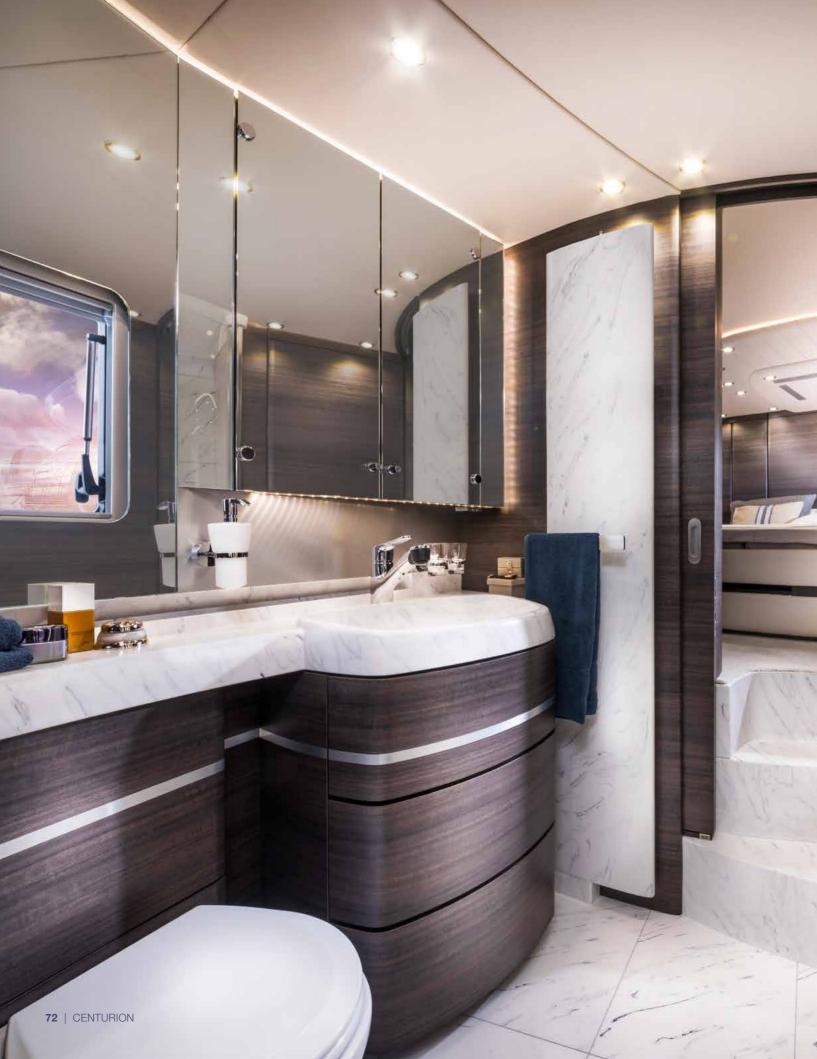

### AN ELDORADO FOR WELL-BEING AND TRANQUILLITY

The ambience of the Centurion bathroom is nearly indescribable. Generous floor plan with unbelievable storage space, unique rainforest shower, comfortable toilet and a functional washbasin are perfectly presented visually by large mirror surfaces and LED spots, creating a distinctive spatial impression.