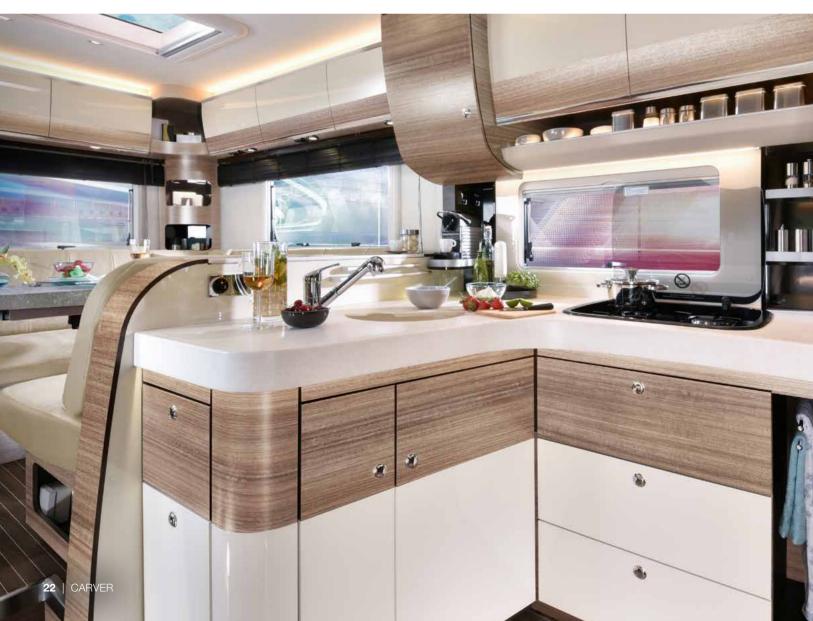

#### STYLISH AND FUNCTIONAL

The kitchen is among the highlights of the Carver. The ergonomic kitchen ensemble with mineral kitchen worktop, stainless-steel hob and stainless-steel sink as well as the typical household accessories has been thought out by us down to the last detail and is combined with optimum room usage and exemplary equipment.