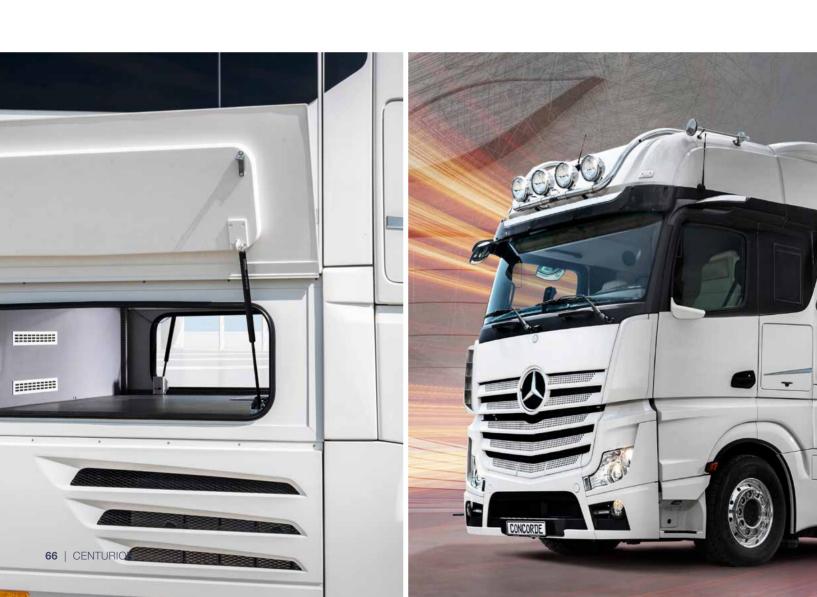

Concorde lift-up system not only a technical highlight. This rear garage door is raised hydraulically.

Highlights

The hydraulic cylinders of the lift prop system are mounted on load-bearing outriggers which increase the span by approx. 90 cm and thus ensure a more stable stand.

# TECHNICAL REFINEMENTS FOR MORE SAFETY AND COMFORT

A technical highlight and unique feature is the Concorde lift-up system. With this patented hydraulic system, the door is automatically raised or lowered and securely locked at the push of a button.