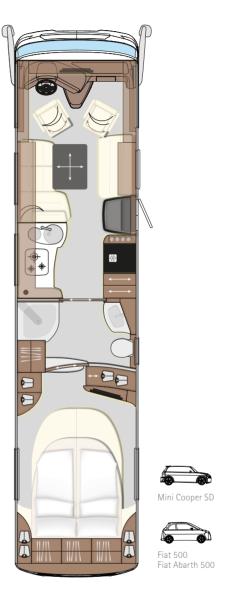

# 790 L 791 RL

| Iveco Daily | BASIC VEHICLE                                               |
|-------------|-------------------------------------------------------------|
| 7990        | OVERALL LENGTH (mm)                                         |
| 2400        | OVERALL WIDTH (mm)                                          |
| 3460        | OVERALL HEIGHT (mm)                                         |
| 6500        | MAXIMUM TECHNICALLY-AUTHORISED<br>GROSS VEHICLE WEIGHT (kg) |
| 1245        | PAYLOAD (kg)                                                |

| Iveco Daily |
|-------------|
| 8085        |
| 2400        |
| 3460        |
| 6500        |
| 1320        |
|             |

850 L