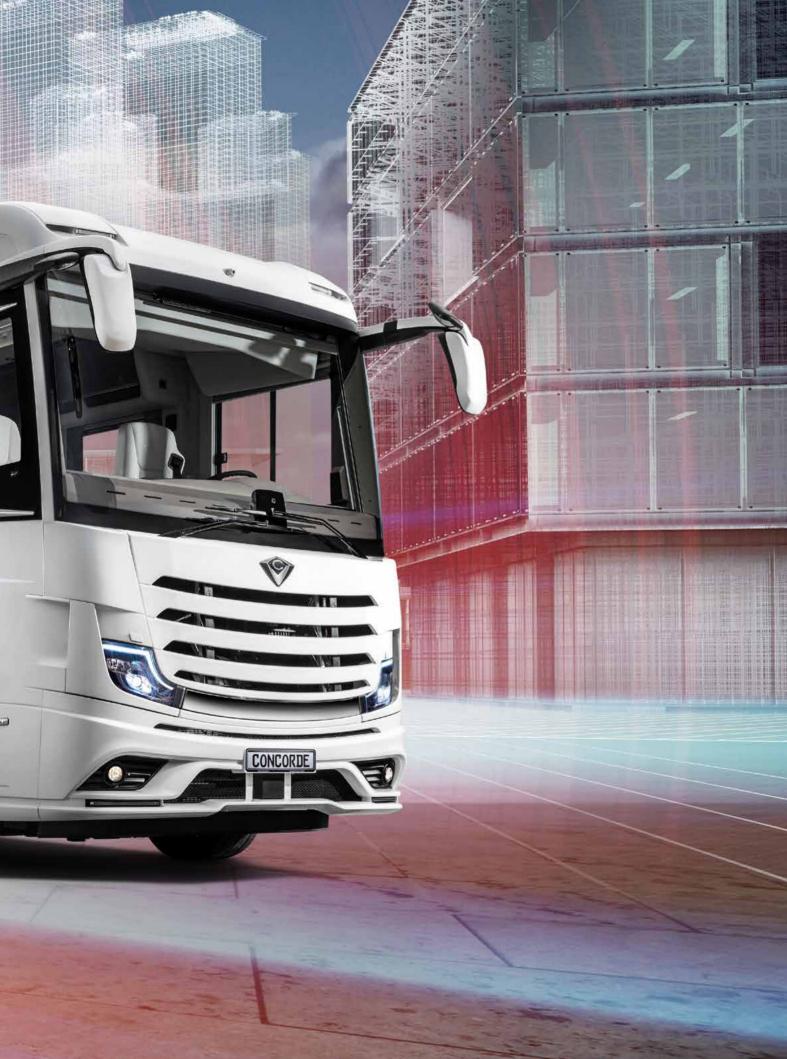

## PREMIUM LUXURY ACROSS THE ENTIRE LINE

Concorde Liners are in a class of their own. Exceptional high-end furnishings and maximum use of space are perfectly combined with one another here.

This class is paired with impressive mass. Based on the Mercedes-Benz Atego with 299 hp output or the Mercedes-Benz Actros with up to 450 hp output, this premium vehicle, with a gross vehicle weight of more than 12 tonnes, a length of up to 11.50 m and width of nearly 2.50 meters, moves majestically along roads and through the countryside.

### IMPOSING APPEARANCE AND PURE LUXURY

Be inspired by our partially integrated model, which owing to its striking original driver's cab with wide-beam bar and four headlights as well as air horns mounted on the left and right, is an impressive sight.