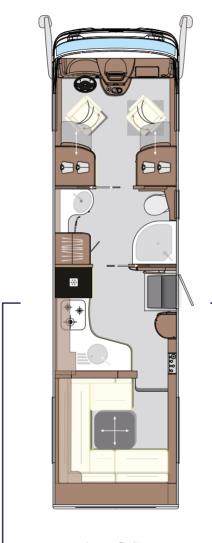

# 790 L 791 RL

| Iveco Daily | BASIC VEHICLE                                               |
|-------------|-------------------------------------------------------------|
| 7990        | OVERALL LENGTH (mm)                                         |
| 2400        | OVERALL WIDTH (mm)                                          |
| 3460        | OVERALL HEIGHT (mm)                                         |
| 6500        | MAXIMUM TECHNICALLY-AUTHORISED<br>GROSS VEHICLE WEIGHT (kg) |
| 1245        | PAYLOAD (kg)                                                |

| Iveco Daily |
|-------------|
| 8085        |
| 2400        |
| 3460        |
| 6500        |
| 1320        |
|             |

850 L