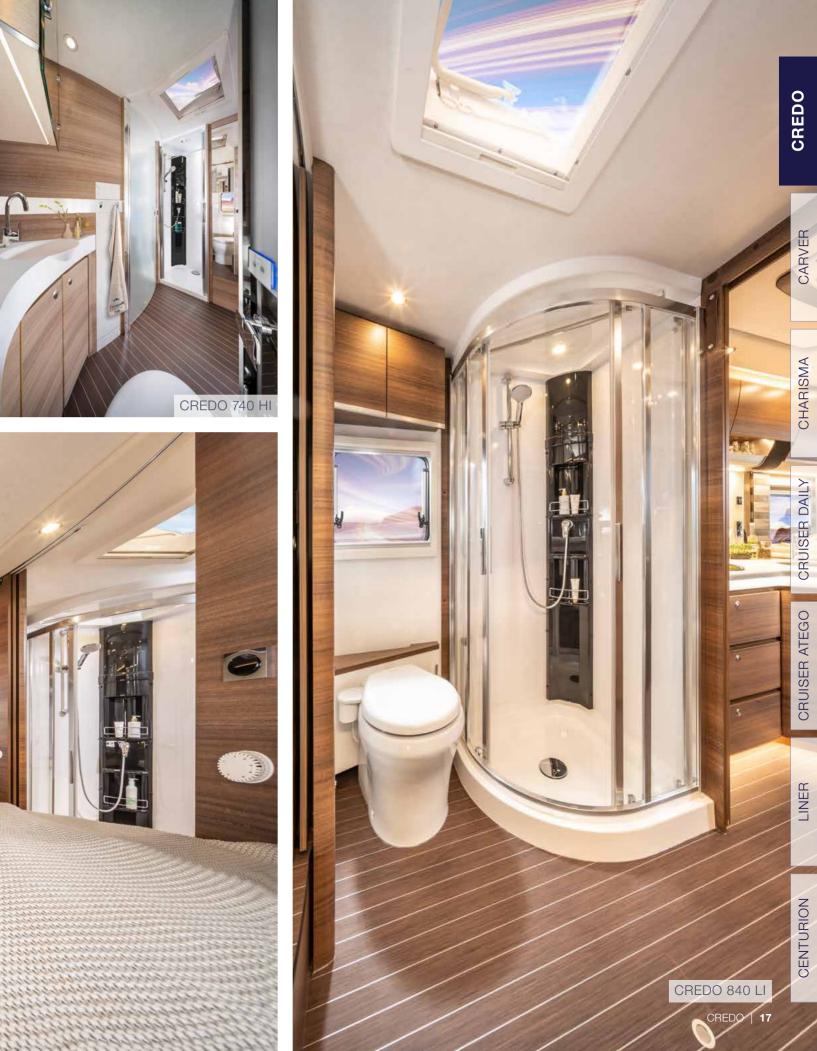

#### THE LUXURIOUS WELLNESS EXPERIENCE

You enjoy a refreshing start to your day? No problem. The bathroom in the Concorde Credo models also provides plenty of space. By closing the doors to the living room and bedroom, the separate shower and toilet are instantly transformed into a spacious bathroom with dressing room.