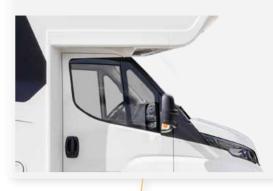

#### CLIMB ABOARD THE CONCORDE CLASS

Traditionally, the Concorde Credo has always been the entry-level motorhome of the Concorde class.

It's obvious at first glance that the Credo is a true Concorde. The large bus mirrors, the bus windscreen wipers and the optional exterior design in Centurion style are unmistakable elements of the Concorde DNA. The frameless and flush-mounted side windows in the driver's cab are particular quality features of the Credo.

The wellness oasis with separate toilet room offers them a spacious area for their personal refreshment. Two doors separate it from the bedroom and living room.

The coach-style rear-view mirrors, which are elegant and ensure optimum visibility, increase active safety while driving and, above all, when manoeuvring.