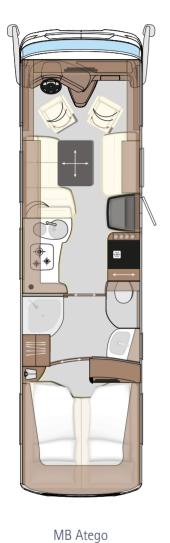

## PREMIUM LUXURY ACROSS THE ENTIRE LINE

Concorde Liners are in a class of their own. Exceptional high-end furnishings and maximum use of space are perfectly combined with one another here.

This class is paired with impressive mass. Based on the Mercedes-Benz Atego with 299 hp output or the Mercedes-Benz Actros with up to 450 hp output, this premium vehicle, with a gross vehicle weight of more than 12 tonnes, a length of up to 11.50 m and width of nearly 2.50 meters, moves majestically along roads and through the countryside.