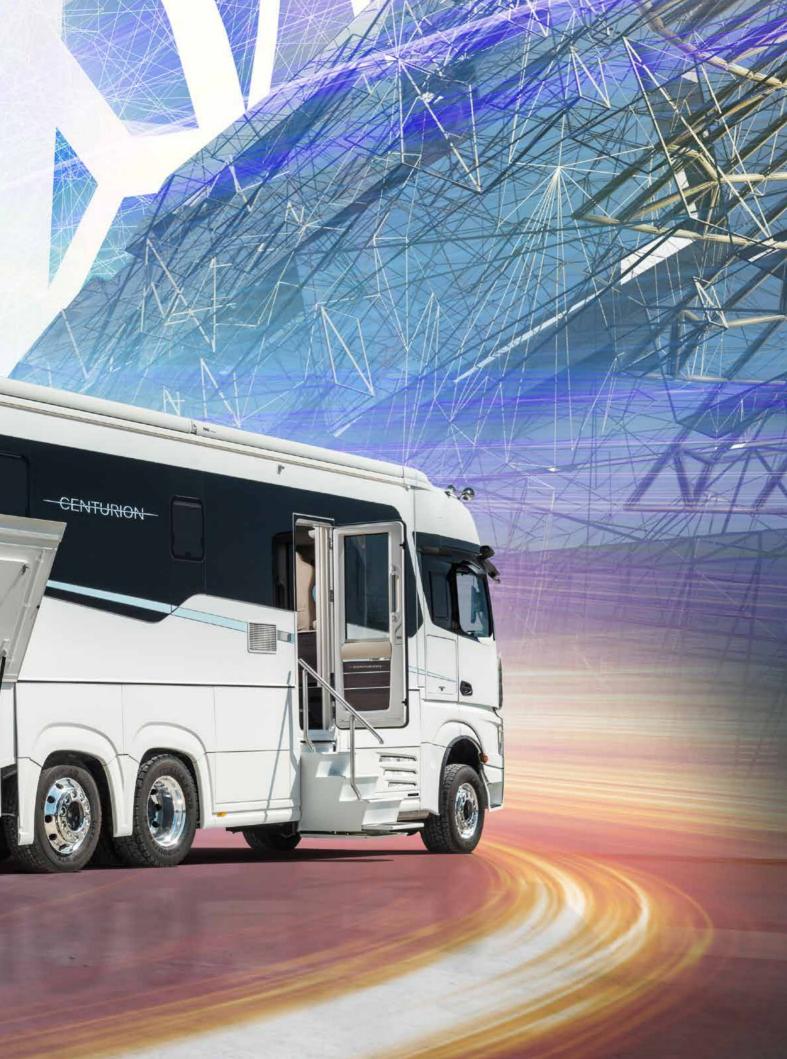

### THE MEASURE OF ALL THINGS

The absolute high-end motorhome is called Centurion. These vehicles, as partially integrated or integrated version, combine everything that deserves the label of luxury and are the result of years of successful experience and development.

### IMPOSING APPEARANCE AND PURE LUXURY

Be inspired by our partially integrated model, which owing to its striking original driver's cab with wide-beam bar and four headlights as well as air horns mounted on the left and right, is an impressive sight.