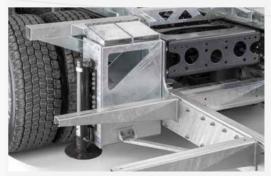

Concorde lift-up system not only a technical highlight. This rear garage door is raised hydraulically.

Highlights

The hydraulic cylinders of the lift prop system are mounted on load-bearing outriggers which increase the span by approx. 90 cm and thus ensure a more stable stand.

# TECHNICAL REFINEMENTS FOR MORE SAFETY AND COMFORT

A technical highlight and unique feature is the Concorde lift-up system. With this patented hydraulic system, the door is automatically raised or lowered and securely locked at the push of a button.