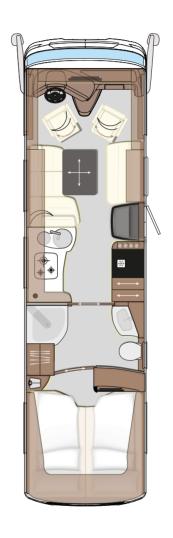

## PREMIUM LUXURY ACROSS THE ENTIRE LINE

Concorde Liners are in a class of their own. Exceptional high-end furnishings and maximum use of space are perfectly combined with one another here.

This class is paired with impressive mass. Based on the Mercedes-Benz Atego with 299 hp output or the Mercedes-Benz Actros with up to 450 hp output, this premium vehicle, with a gross vehicle weight of more than 12 tonnes, a length of up to 11.50 m and width of nearly 2.50 meters, moves majestically along roads and through the countryside.