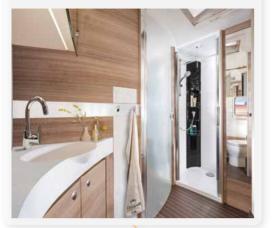

#### THE LUXURIOUS WELLNESS EXPERIENCE

You enjoy a refreshing start to your day? No problem. The bathroom in the Concorde Credo models also provides plenty of space. By closing the doors to the living room and bedroom, the separate shower and toilet are instantly transformed into a spacious bathroom with dressing room.

## WELLNESS OASIS AND RELAXATION CENTRE

The bathroom — a wellness oasis! Tastefully furnished, it spans the entire width of the vehicle and has a spacious feeling. High-quality stainless-steel fittings, sink and shower basin made of artificial stone convey an exclusive wellness atmosphere.

#### THE OASES OF WELL-BEING

The bathroom and sleeping area are perfect places of retreat to recharge body and soul. Spacious shower, extensive washbasin, comfortable toilet and a walk-in wardrobe are an optimum ensemble for daily body care.

#### OASES OF WELL-BEING AND TRANQUILLITY

The premium and spacious bathroom with shower and toilet as well as large washbasin with storage areas is tailored perfectly to meet your body care requirements. The underfloor heating completes the circle of all-round well-being.

# WELLNESS OASIS AND RELAXATION CENTRE

The bathroom with 5-star ambience. Tastefully furnished with spacious feeling. High-quality stainless-steel fittings and sink made of artificial stone convey an exclusive wellness atmosphere.

### AN ELDORADO FOR WELL-BEING AND TRANQUILLITY

The ambience of the Centurion bathroom is nearly indescribable. Generous floor plan with unbelievable storage space, unique rainforest shower, comfortable toilet and a functional washbasin are perfectly presented visually by large mirror surfaces and LED spots, creating a distinctive spatial impression.