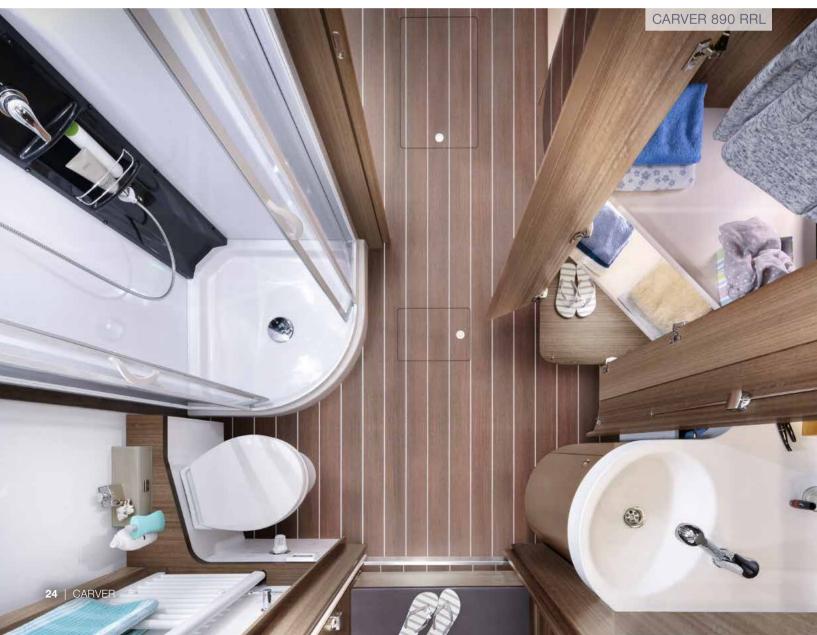

### OASES OF WELL-BEING AND RELAXATION

Not only the Carver has a smart appearance, so too do its owners. Ensuring this is the spacious bathroom with its separate shower, toilet, washbasin, numerous storage areas as well as a large wardrobe. Hygiene, cleanliness and visible care are apparent not only in the "all-round" mirrors.

#### THE OASES OF WELL-BEING

The bathroom and sleeping area are perfect places of retreat to recharge body and soul. Spacious shower, extensive washbasin, comfortable toilet and a walk-in wardrobe are an optimum ensemble for daily body care.