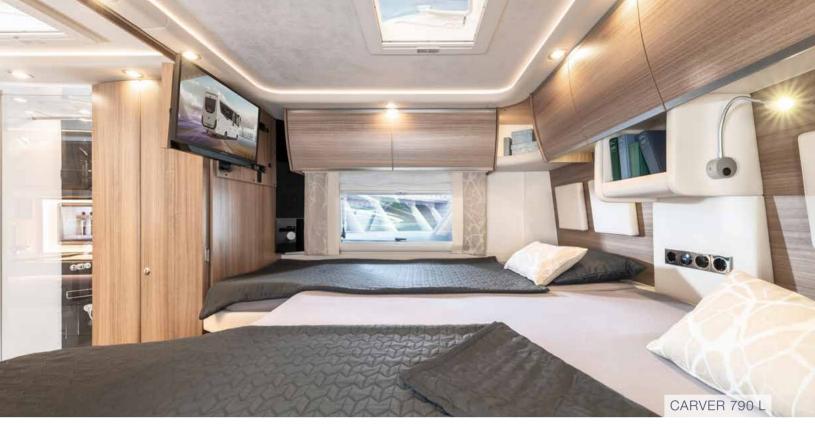

For external care of the body to continue, the sleeping area offers maximum comfort. A special spring base, comfortable cold-foam mattresses as well as cushioned headrests ensure relaxing and healthy sleep.