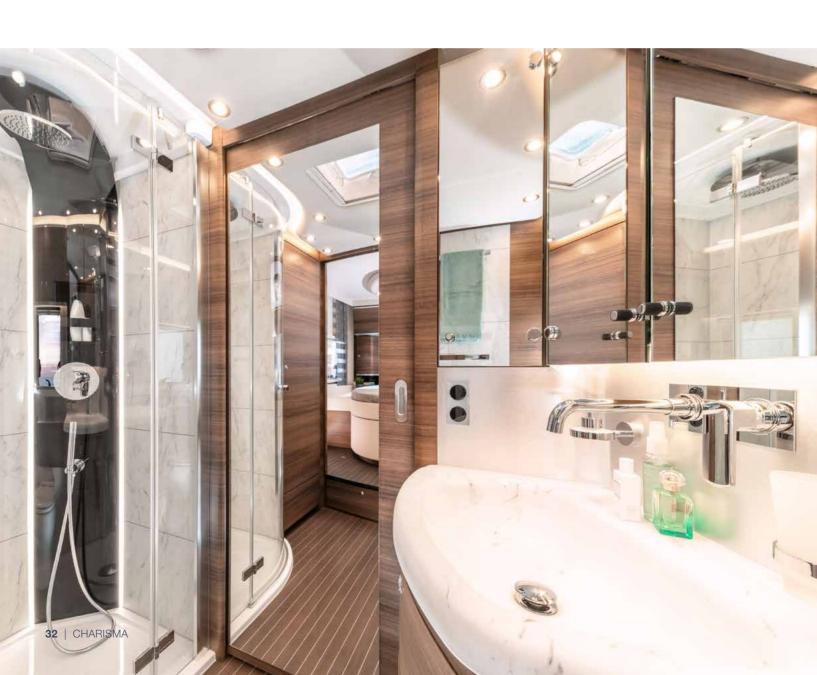

## WELLNESS OASIS AND RELAXATION CENTRE

The bathroom — a wellness oasis! Tastefully furnished, it spans the entire width of the vehicle and has a spacious feeling. High-quality stainless-steel fittings, sink and shower basin made of artificial stone convey an exclusive wellness atmosphere.