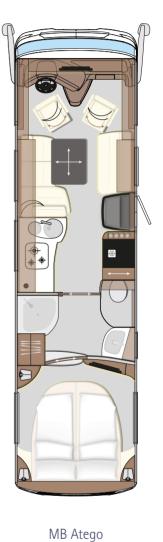

#### THE POWER PACK

The Cruiser on Atego impresses with its rear-wheel drive, unbridled power and the highest level of functionality. A high seat position provides optimum all-round visibility for a safe and enjoyable driving experience. It is a winterproof alcove of the luxury class which – with a special sense of space, substantial size and payload as well as an extremely high level of performance – ensures uninhibited mobility. Four especially comfortable beds and an intelligent storage space concept offer plenty of room for people and materials alike.

#### LIVE LIKE AT HOME

The living room in the rear is designed as a spacious living space with high-quality seating as well as visually and functionally designed furnishings for an exclusive atmosphere. The kitchen impresses with an ingenious storage system, with optimum, model-dependent equipment such as a three-burner stove, single-lever mixer tap, stainless steel kitchen sink, refrigerator, oven and microwave.

#### OASES OF WELL-BEING AND TRANQUILLITY

The premium and spacious bathroom with shower and toilet as well as large washbasin with storage areas is tailored perfectly to meet your body care requirements. The underfloor heating completes the circle of all-round well-being.

The alcove double bed ensures peaceful and restful sleep with a luxury mattress system and high head clearance. Alcove side windows and skylights convey the atmosphere of a quiet oasis with heavenly view.