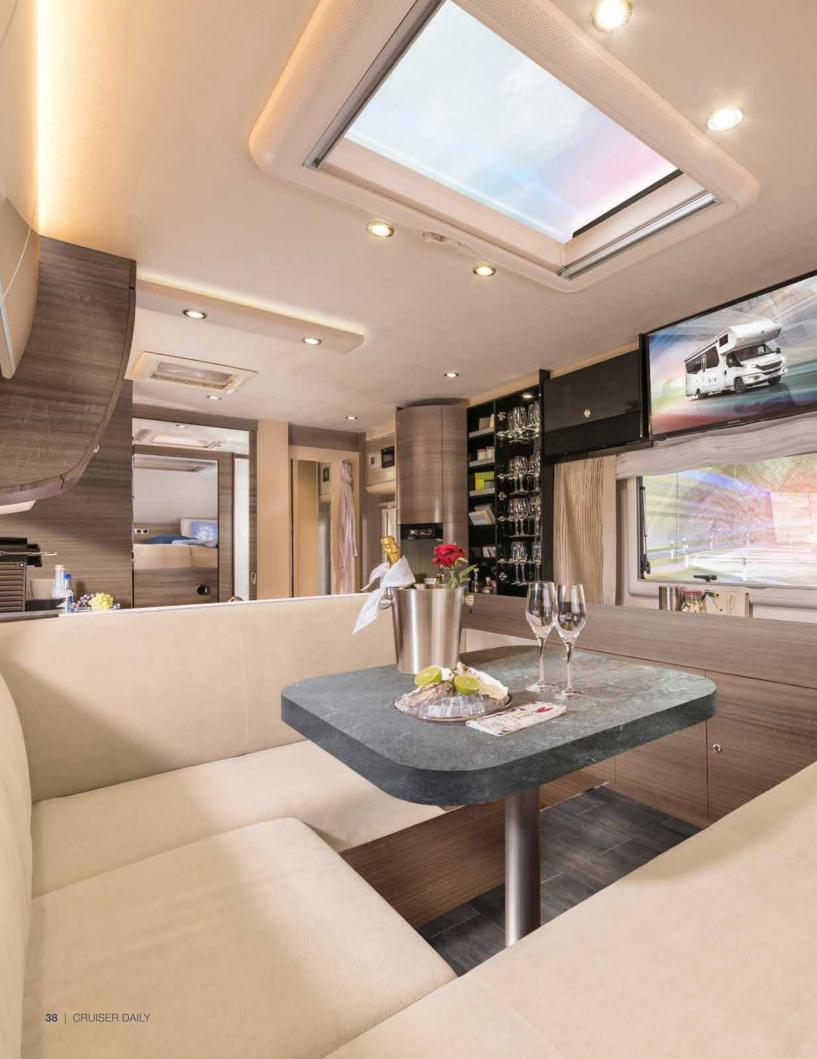

#### SPECIALITIES OF THE HOUSE

With the separate sleeping space in the alcove, the remainder of the floor plan and especially the living and kitchen areas have particular importance. At Concorde, kitchens are a speciality of the house. Every corner is utilized with an intelligent storage space system. Function and design are exemplary. The technical equipment satisfies even kitchen professionals. The living area, with Concorde's round seating group at the rear, offers fantastic impressions and views. Ergonomically optimized seating and living-room furniture convey an unparalleled atmosphere.

#### Interior

Learn about the large selection of furniture front panels and seating group variants with their leathers and fabrics.