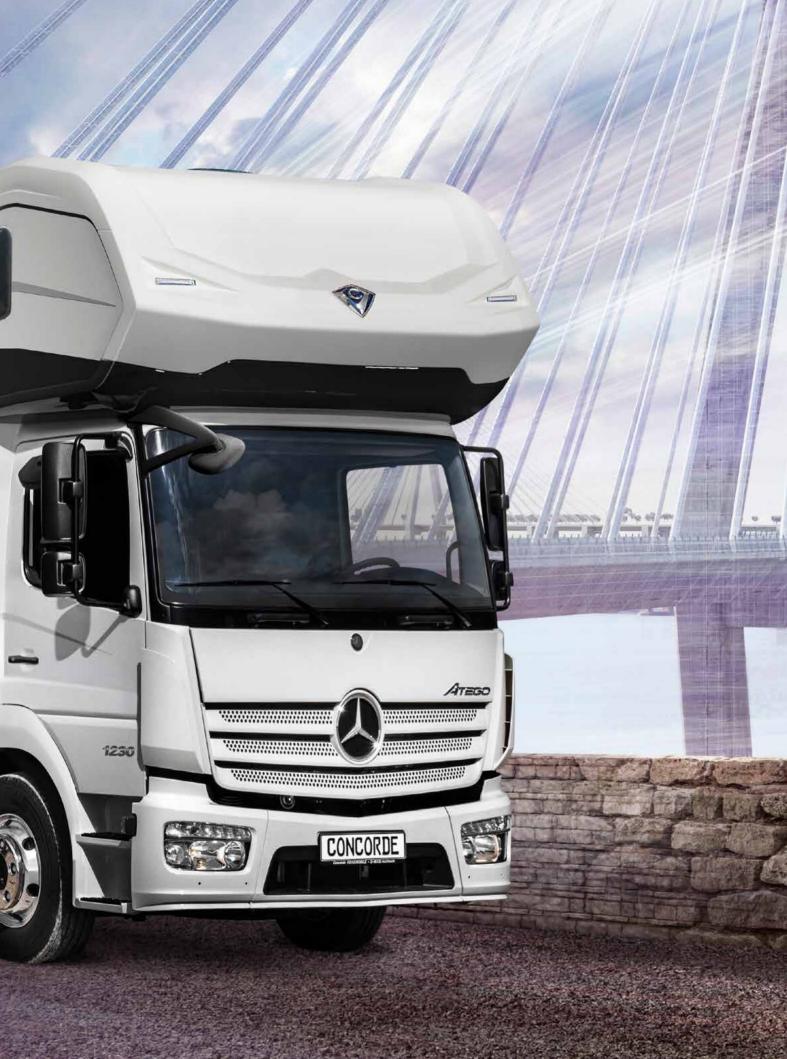

# **ATEGO**

#### THE POWER PACK

The Cruiser on Atego impresses with its rear-wheel drive, unbridled power and the highest level of functionality. A high seat position provides optimum all-round visibility for a safe and enjoyable driving experience. It is a winterproof alcove of the luxury class which – with a special sense of space, substantial size and payload as well as an extremely high level of performance – ensures uninhibited mobility. Four especially comfortable beds and an intelligent storage space concept offer plenty of room for people and materials alike.