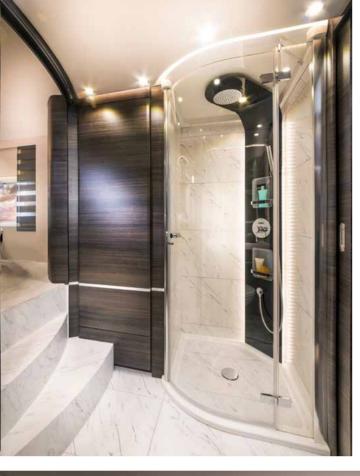

### AN ELDORADO FOR WELL-BEING AND TRANQUILLITY

The ambience of the Centurion bathroom is nearly indescribable. Generous floor plan with unbelievable storage space, unique rainforest shower, comfortable toilet and a functional washbasin are perfectly presented visually by large mirror surfaces and LED spots, creating a distinctive spatial impression.