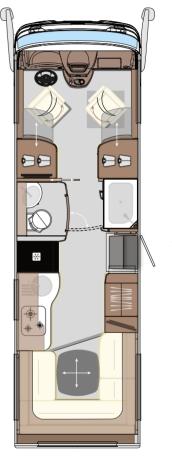

#### LUXURY MADE EASY

The Carver makes mobile luxury easy.

With its Concorde-typical exterior design, the Carver visually conveys a certain lightness in spite of its voluminous appearance.

In fact, the Carver reduces its weight through the intelligent use of materials. Despite its material lightness, the vehicle features a plethora of innovative technology, tried-and-tested functionality and a high degree of winter hardiness.

#### STYLISH AND FUNCTIONAL

The kitchen is among the highlights of the Carver. The ergonomic kitchen ensemble with mineral kitchen worktop, stainless-steel hob and stainless-steel sink as well as the typical household accessories has been thought out by us down to the last detail and is combined with optimum room usage and exemplary equipment.

The living room provides a perfect combination of functionality and comfort with ergonomically shaped seating group and a lightweight furniture concept with a range of design variants.