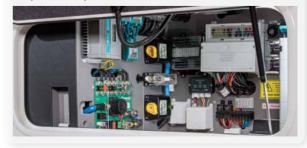

The on-board 230 V power supply in the standard version is ensured by two gel batteries with a total capacity of 340 Ah and a sinus inverter (1600 W continuous output and 3000 W peak output).