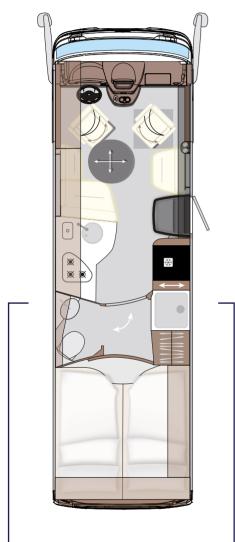

# 790 L 791 RL

| Iveco Daily | BASIC VEHICLE                                               |
|-------------|-------------------------------------------------------------|
| 7990        | OVERALL LENGTH (mm)                                         |
| 2400        | OVERALL WIDTH (mm)                                          |
| 3460        | OVERALL HEIGHT (mm)                                         |
| 6500        | MAXIMUM TECHNICALLY-AUTHORISED<br>GROSS VEHICLE WEIGHT (kg) |
| 1245        | PAYLOAD (kg)                                                |

| Iveco Daily |
|-------------|
| 8085        |
| 2400        |
| 3460        |
| 6500        |
| 1320        |
|             |

850 L