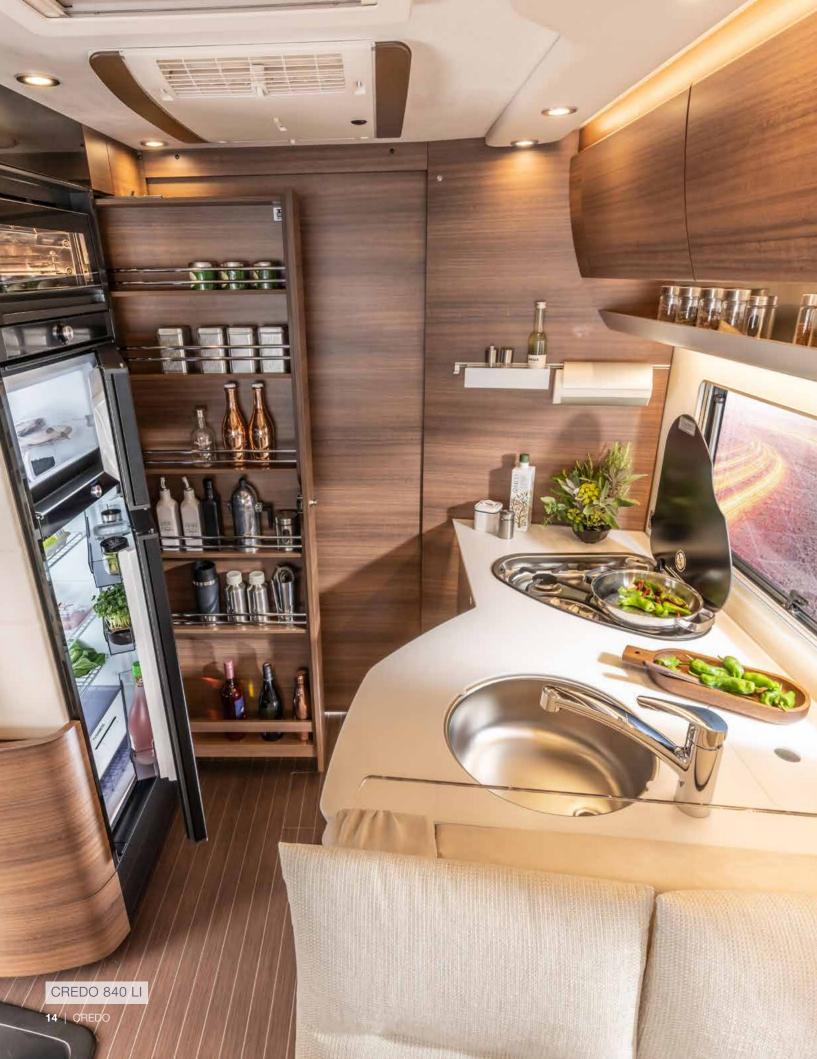

The kitchen is a clear statement of quality and function in Credo. With its three-flame cooker, single-lever mixer tap, perfectly integrated sink, kitchen waste container or multifunctional hanging rail, the large kitchen of the Credo models sets standards in its class, both in ergonomics and in design and function.