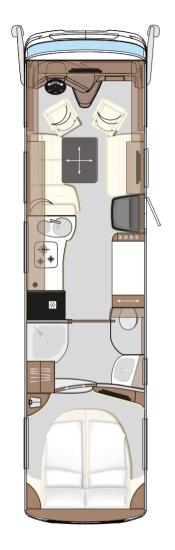

## PREMIUM LUXURY ACROSS THE ENTIRE LINE

Concorde Liners are in a class of their own. Exceptional high-end furnishings and maximum use of space are perfectly combined with one another here.

This class is paired with impressive mass. Based on the Mercedes-Benz Atego with 299 hp output or the Mercedes-Benz Actros with up to 450 hp output, this premium vehicle, with a gross vehicle weight of more than 12 tonnes, a length of up to 11.50 m and width of nearly 2.50 meters, moves majestically along roads and through the countryside.

### LIVING ENVIRONMENT AND KITCHEN STUDIO

Liners are characterized by stylistically confident furnishings and features. The finest materials and best workmanship as well as a model-dependent and individually selectable furnishings give personal and exclusive taste free rein. A special flooring in yacht-style look and with best ratings for walking comfort round out the tasteful ensemble.

The U-shaped kitchen impresses with typical, high-quality household kitchen appliances, very spacious cabinets and drawers as well as generous work surfaces. In addition to an optimally balanced functionality, attention is also given here to an exclusive design.

# WELLNESS OASIS AND RELAXATION CENTRE

The bathroom with 5-star ambience. Tastefully furnished with spacious feeling. High-quality stainless-steel fittings and sink made of artificial stone convey an exclusive wellness atmosphere.

The bedroom as a centre of relaxation. In the generously dimensioned rear bedroom, the high-quality Concorde sleeping system with comfortable cold-foam mattress and stable spring base ensures maximum comfort. The substantial dimensions of the queen-size bed or twin-bed variant create a feeling of total relaxation. This is true for the optional pull-down bed as well.