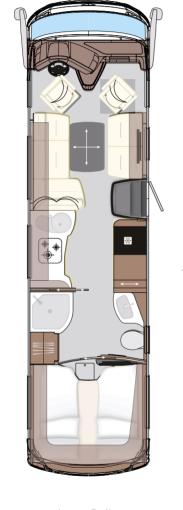

#### LUXURY MADE EASY

The Carver makes mobile luxury easy.

With its Concorde-typical exterior design, the Carver visually conveys a certain lightness in spite of its voluminous appearance.

In fact, the Carver reduces its weight through the intelligent use of materials. Despite its material lightness, the vehicle features a plethora of innovative technology, tried-and-tested functionality and a high degree of winter hardiness.

#### STYLISH AND FUNCTIONAL

The kitchen is among the highlights of the Carver. The ergonomic kitchen ensemble with mineral kitchen worktop, stainless-steel hob and stainless-steel sink as well as the typical household accessories has been thought out by us down to the last detail and is combined with optimum room usage and exemplary equipment.

The living room provides a perfect combination of functionality and comfort with ergonomically shaped seating group and a lightweight furniture concept with a range of design variants.

### OASES OF WELL-BEING AND RELAXATION

Not only the Carver has a smart appearance, so too do its owners. Ensuring this is the spacious bathroom with its separate shower, toilet, washbasin, numerous storage areas as well as a large wardrobe. Hygiene, cleanliness and visible care are apparent not only in the "all-round" mirrors.

For external care of the body to continue, the sleeping area offers maximum comfort. A special spring base, comfortable cold-foam mattresses as well as cushioned headrests ensure relaxing and healthy sleep.