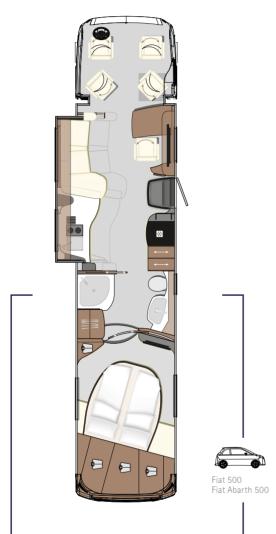

# 741 HI

| Iveco Daily | BASIC VEHICLE                                               |
|-------------|-------------------------------------------------------------|
| 7490        | OVERALL LENGTH (mm)                                         |
| 2330        | OVERALL WIDTH (mm)                                          |
| 3210        | OVERALL HEIGHT (mm)                                         |
| 5200        | MAXIMUM TECHNICALLY-AUTHORISED<br>GROSS VEHICLE WEIGHT (kg) |
| 1115        | PAYLOAD (kg)                                                |