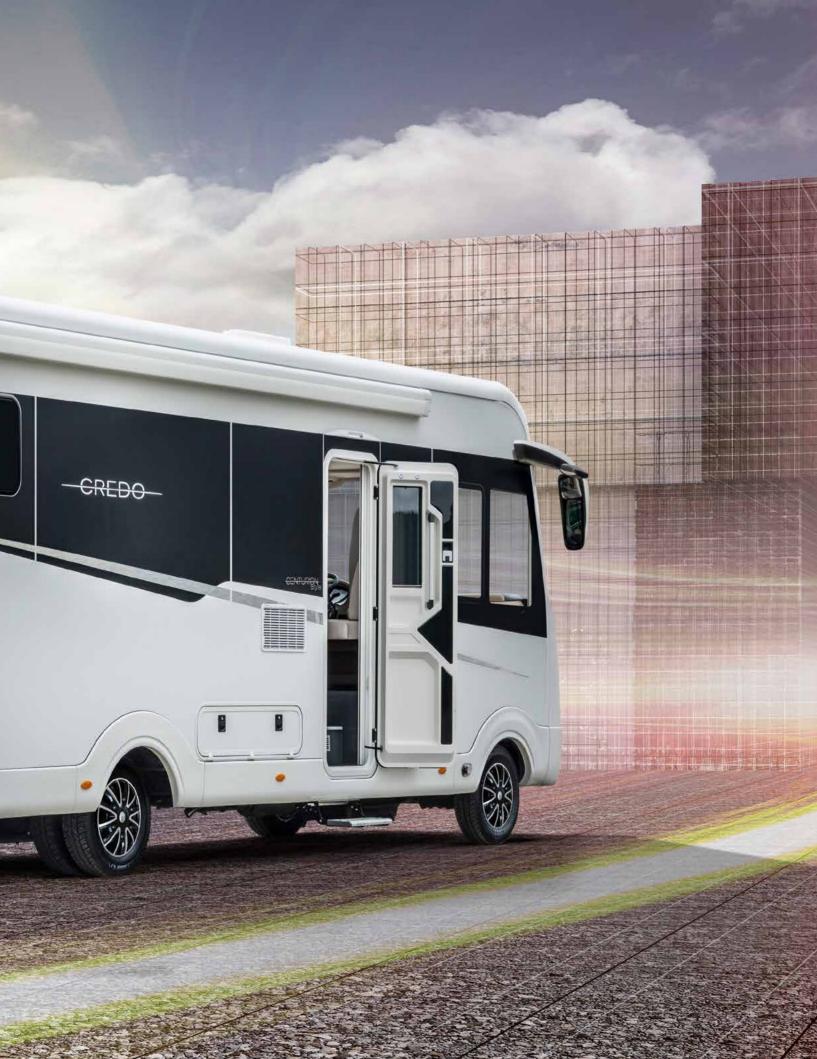

# CREDO

#### CLIMB ABOARD THE CONCORDE CLASS

Traditionally, the Concorde Credo has always been the entry-level motorhome of the Concorde class.

It's obvious at first glance that the Credo is a true Concorde. The large bus mirrors, the bus windscreen wipers and the optional exterior design in Centurion style are unmistakable elements of the Concorde DNA. The frameless and flush-mounted side windows in the driver's cab are particular quality features of the Credo.