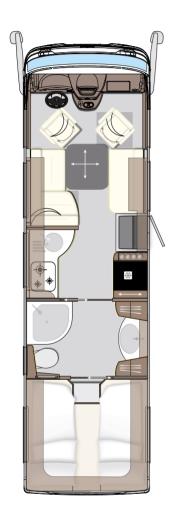

# 741 HI

| Iveco Daily | BASIC VEHICLE                                               |
|-------------|-------------------------------------------------------------|
| 7490        | OVERALL LENGTH (mm)                                         |
| 2330        | OVERALL WIDTH (mm)                                          |
| 3210        | OVERALL HEIGHT (mm)                                         |
| 5200        | MAXIMUM TECHNICALLY-AUTHORISED<br>GROSS VEHICLE WEIGHT (kg) |
| 1115        | PAYLOAD (kg)                                                |

791 LI

791 MI

840 LI

Iveco Daily

7990

2330

3210

5200

1015

Iveco Daily

7990

2330

3210

5200

1015

8490

2330

3210

5200

935