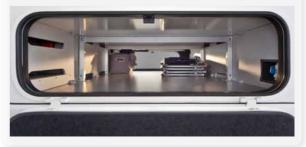

Highlights

The heated double floor with substantial interior height offers a generous amount of storage space and is easily accessible through the large storage space flaps, which can be rotated by 180°.

A stable pipe system, i.e. no flexible hoses, offers water pressure and supply just like at home. Smooth pipe walls prevent deposits and ensure excellent hygiene.

Highlights

The heatable double floor with enormous internal height offers generous storage space. Storage space flaps that swivel 180° make loading bulky objects easy.