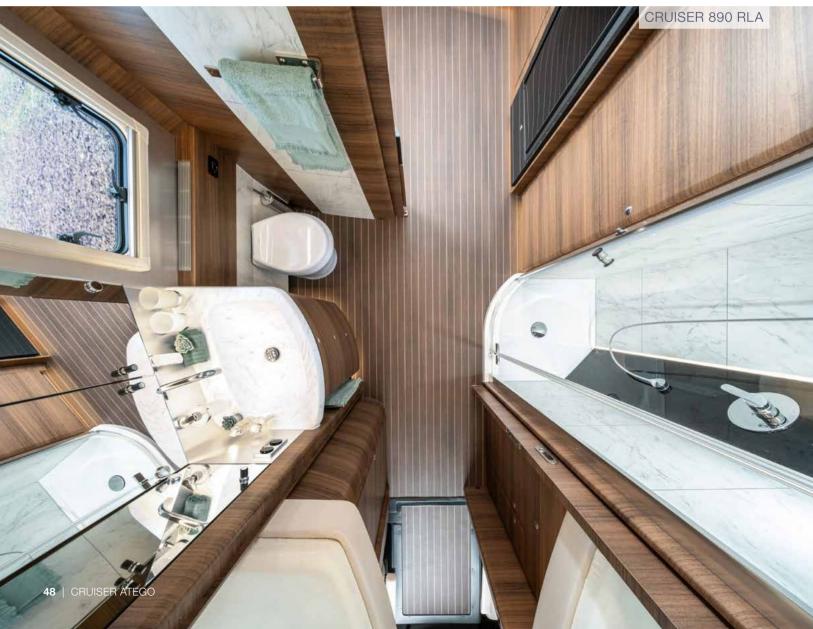

#### OASES OF WELL-BEING AND TRANQUILLITY

The premium and spacious bathroom with shower and toilet as well as large washbasin with storage areas is tailored perfectly to meet your body care requirements. The underfloor heating completes the circle of all-round well-being.

The alcove double bed ensures peaceful and restful sleep with a luxury mattress system and high head clearance. Alcove side windows and skylights convey the atmosphere of a quiet oasis with heavenly view.