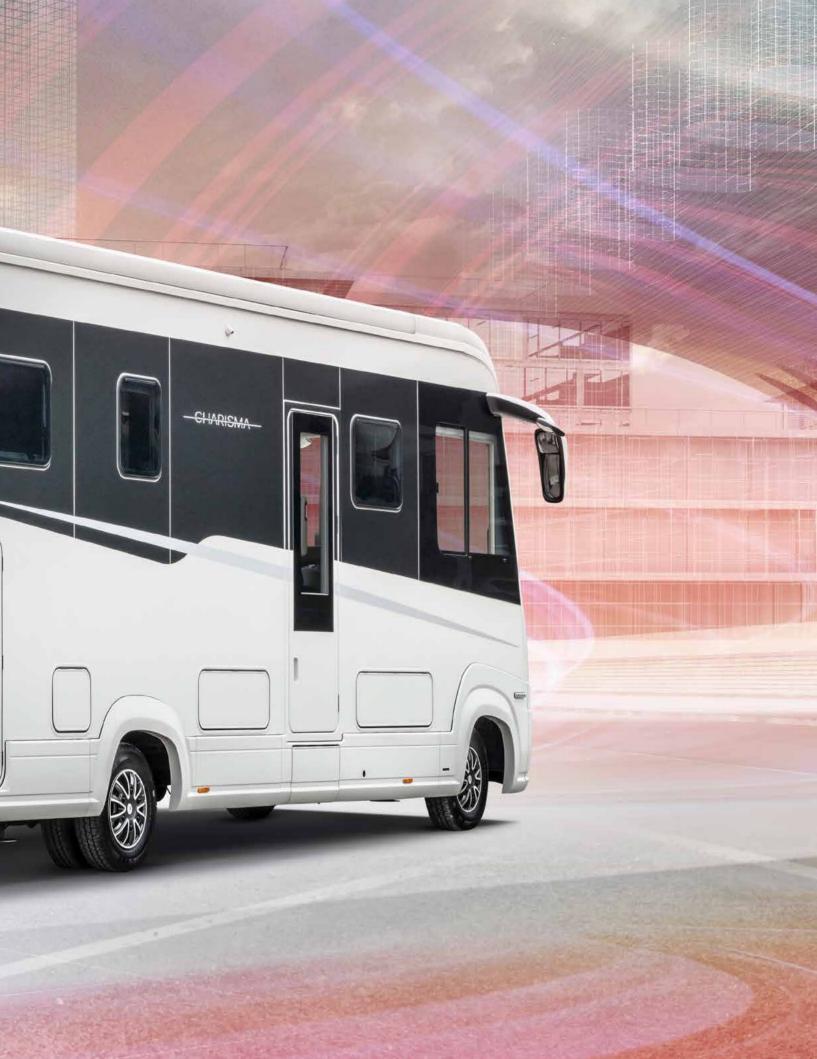

#### THE CLASSIC

The classic among the land yachts.

The Charisma stands for all of the values Concorde represents with its company philosophy: innovation, quality and passion. Demonstrated by state-of-the-art and innovative vehicle technology, luxurious and practically oriented equipment as well as artisanal passion and material quality.

The current generation embodies progressive design, intelligent technology and uncompromising comfort and is a leader in style and exemplary for luxury motorhomes, also known as land yachts.

Storage space "en masse": Through the optimum utilization of the storage resources on board, it has been possible to create space for drawers, cabinets and work surfaces despite the limited space availability.