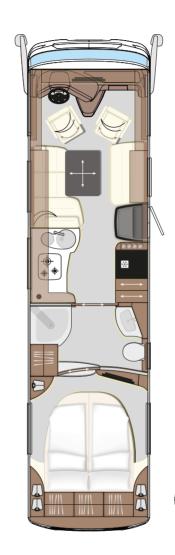

### THE MEASURE OF ALL THINGS

The absolute high-end motorhome is called Centurion. These vehicles, as partially integrated or integrated version, combine everything that deserves the label of luxury and are the result of years of successful experience and development.

Comfort on the highest level, technology of the highest standard, innovation in all areas and unique design and styling all go to make this vehicle our masterpiece.

The technical masterpiece expands the living area and kitchen at the touch of a button, creating a room divider and a "star-worthy" workplace thanks to the extendable worktop. The Havana lounge with relax function is a novelty and brings unimagined relaxation and comfort to the motorhome.

## LUXURY AND COMFORT – THE MOBILE LIVING EXPERIENCE

The living area with Havanna lounge and recliner chair, exclusive leather upholstery, practical table construction and multimedia equipment meets the highest standards.

Adjacent, and in the same style and of a similarly high standard, is the kitchen. Breathtaking styling, optimum space and comfort features similar to what you would find at home once again leave nothing to be desired.

### AN ELDORADO FOR WELL-BEING AND TRANQUILLITY

The ambience of the Centurion bathroom is nearly indescribable. Generous floor plan with unbelievable storage space, unique rainforest shower, comfortable toilet and a functional washbasin are perfectly presented visually by large mirror surfaces and LED spots, creating a distinctive spatial impression.

The sleeping area is a fairytale oasis of tranquillity. The ensemble of designer furniture, perfect room illumination and a queen-size bed with respectable outer dimensions as well as perfect relaxation quality thanks to optimum mattress selection deserve the label of dreamlike.