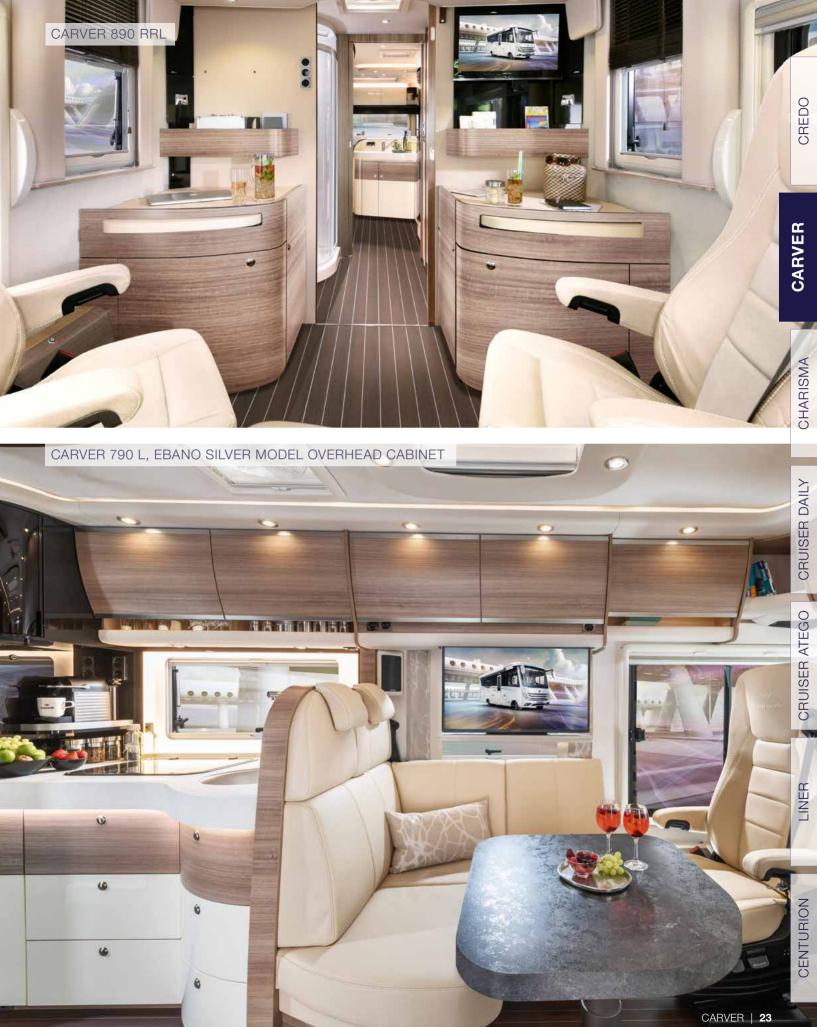

The living room provides a perfect combination of functionality and comfort with ergonomically shaped seating group and a lightweight furniture concept with a range of design variants.

#### LIVING ENVIRONMENT AND KITCHEN STU

The living room as a living environment. Depending on the model: with bar version or a fifth seating place as a generously dimensioned lounge version, equipped to a high standard and unbelievably comfortable. The integrable driver's seat and passenger's seat offer additional living space.

The kitchen — a studio par excellence. Extendable pull-out pantries with plenty of storage space. High-quality kitchen appliances, a spacious refrigerator, the stainless-steel hob and integrated stainless-steel sink in the ergonomic mineral worktop convey a kitchen studio atmosphere.