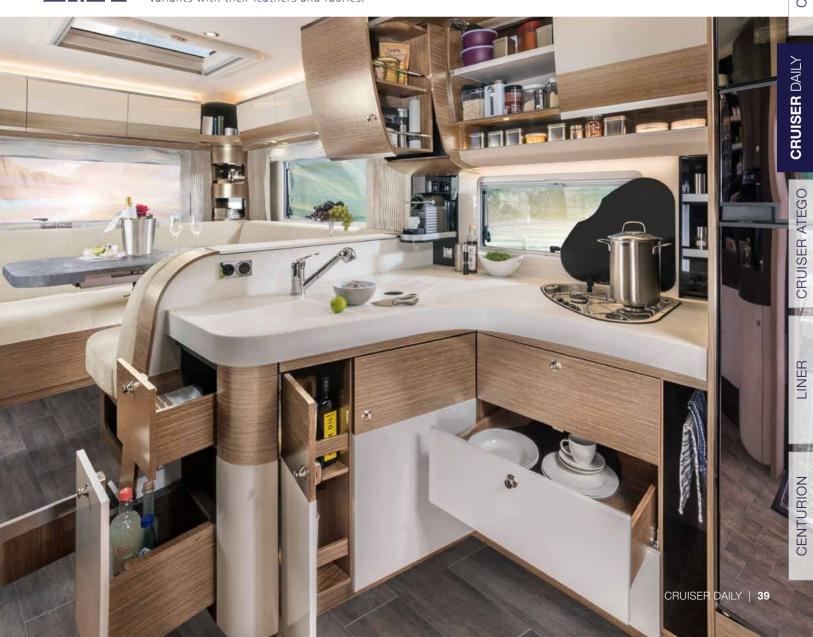

#### SPECIALITIES OF THE HOUSE

With the separate sleeping space in the alcove, the remainder of the floor plan and especially the living and kitchen areas have particular importance. At Concorde, kitchens are a speciality of the house. Every corner is utilized with an intelligent storage space system. Function and design are exemplary. The technical equipment satisfies even kitchen professionals. The living area, with Concorde's round seating group at the rear, offers fantastic impressions and views. Ergonomically optimized seating and living-room furniture convey an unparalleled atmosphere.

#### Interior

Learn about the large selection of furniture front panels and seating group variants with their leathers and fabrics.