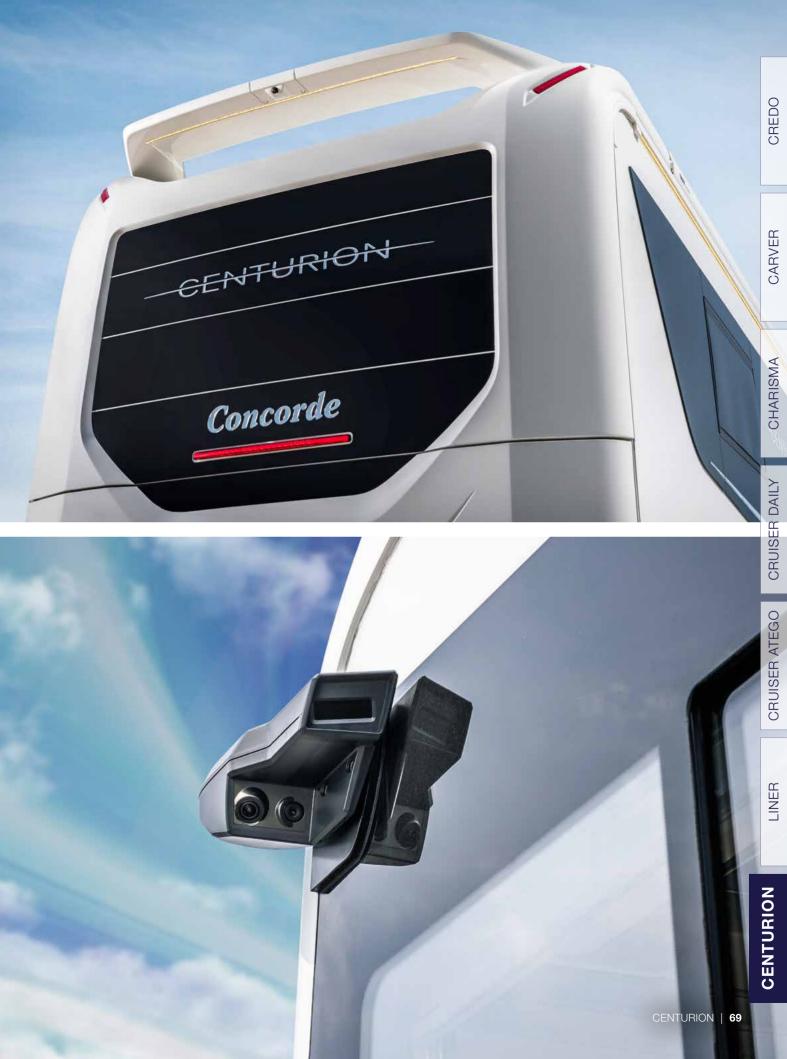

Our striking spoiler, which contains an integrated camera for the bird's eye view system, ensures a clear rear view when manoeuvring. In the dark, the integrated rear lights provide plenty of light.

In addition, our optional mirror cameras for integrated and partially integrated models have displays mounted on the A-pillars which ensure the necessary visibility to the rear.