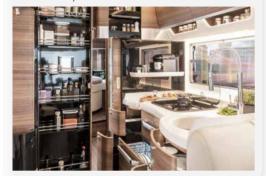

The kitchen — a studio par excellence. Extendable pull-out pantries with plenty of storage space. High-quality kitchen appliances, a spacious refrigerator, the stainless-steel hob and integrated stainless-steel sink in the ergonomic mineral worktop convey a kitchen studio atmosphere.

The U-shaped kitchen impresses with typical, high-quality household kitchen appliances, very spacious cabinets and drawers as well as generous work surfaces. In addition to an optimally balanced functionality, attention is also given here to an exclusive design.