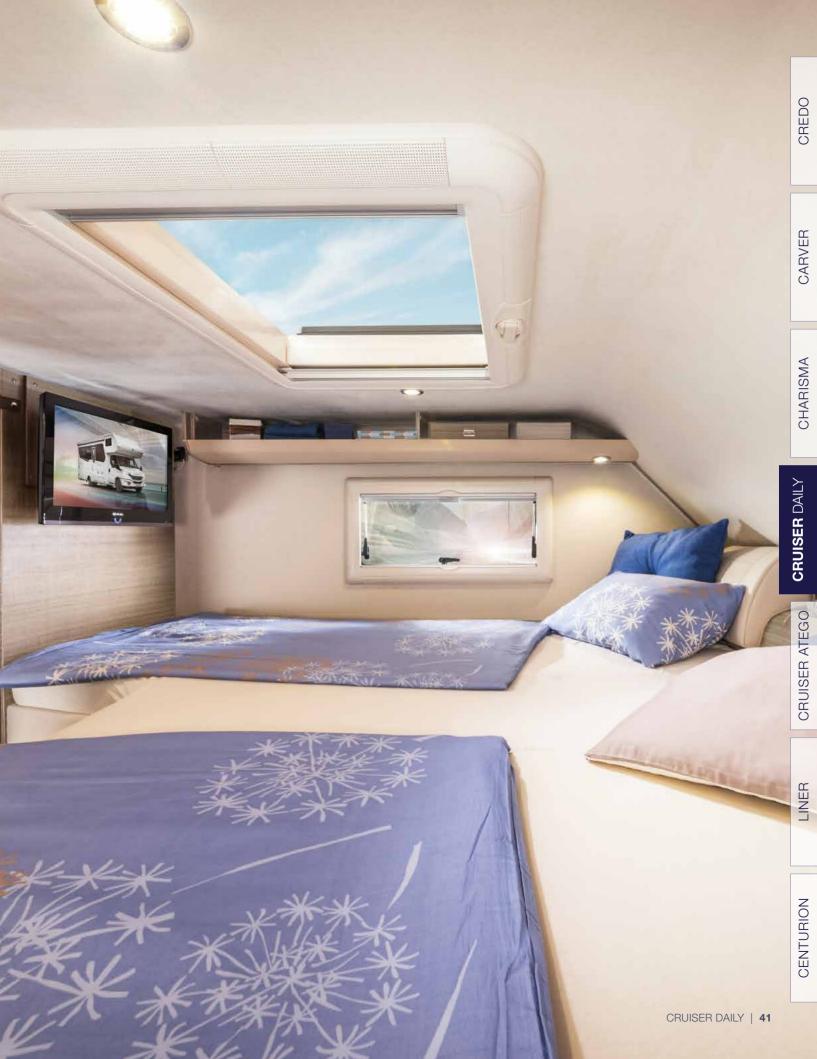

Comfortable twin beds with convenient access via sliding steps as well as a substantial height with headroom in the alcove offer an oasis of tranquility for restful sleep.