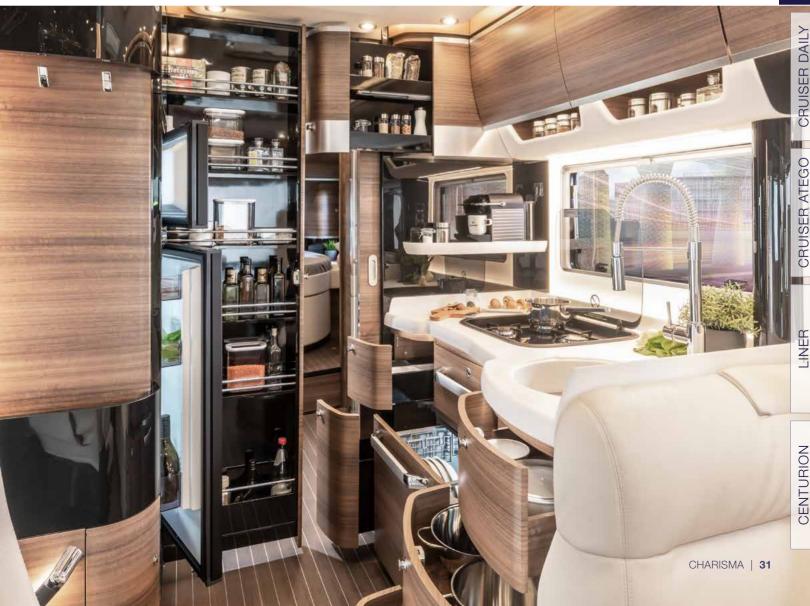

The kitchen — a studio par excellence. Extendable pull-out pantries with plenty of storage space. High-quality kitchen appliances, a spacious refrigerator, the stainless-steel hob and integrated stainless-steel sink in the ergonomic mineral worktop convey a kitchen studio atmosphere.