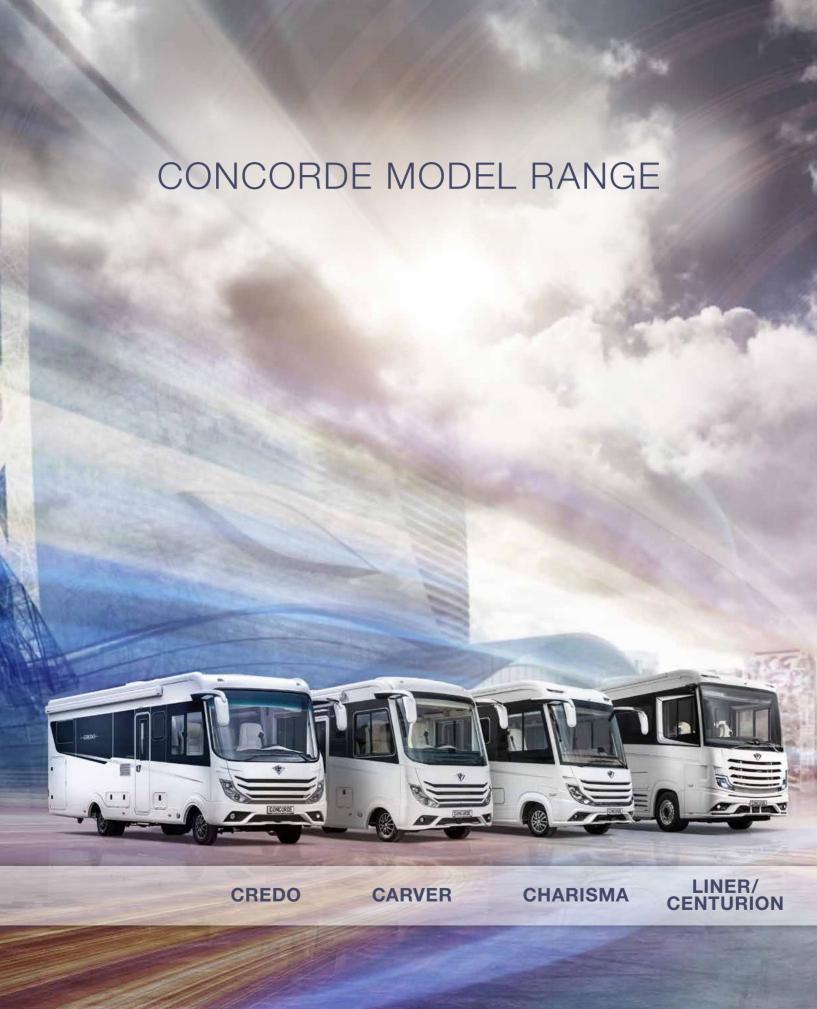

# CONTENTS

CONCORDE 6

THE CONCORDE CLASS 8

MODEL RANGE 10

THE CONCORDE FAMILY 78

| CREDO         | SERIES HIGHLIGHTS<br>INTERIOR<br>FLOOR PLAN | 12<br>14<br>18 |
|---------------|---------------------------------------------|----------------|
| CARVER        | SERIES HIGHLIGHTS<br>INTERIOR<br>FLOOR PLAN | 20<br>22<br>26 |
| CHARISMA      | SERIES HIGHLIGHTS<br>INTERIOR<br>FLOOR PLAN | 28<br>30<br>34 |
| CRUISER DAILY | SERIES HIGHLIGHTS<br>INTERIOR<br>FLOOR PLAN | 36<br>38<br>42 |
| CRUISER ATEGO | SERIES HIGHLIGHTS<br>INTERIOR<br>FLOOR PLAN | 44<br>46<br>50 |
| LINER         | SERIES HIGHLIGHTS<br>INTERIOR<br>FLOOR PLAN | 52<br>54<br>58 |
| CENTURION     | SERIES HIGHLIGHTS<br>INTERIOR<br>FLOOR PLAN | 64<br>70<br>74 |