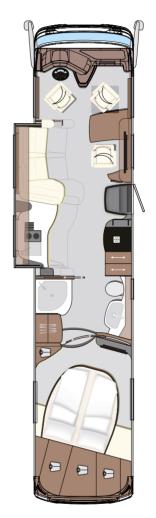

ling, optimum space and comfort features similar to what you would find at home once again leave nothing to be desired.

#### Interior











### AN ELDORADO FOR WELL-BEING AND TRANQUILLITY

The ambience of the Centurion bathroom is nearly indescribable. Generous floor plan with unbelievable storage space, unique rainforest shower, comfortable toilet and a functional washbasin are perfectly presented visually by large mirror surfaces and LED spots, creating a distinctive spatial impression.

The sleeping area is a fairytale oasis of tranquillity. The ensemble of designer furniture, perfect room illumination and a queen-size bed with respectable outer dimensions as well as perfect relaxation quality thanks to optimum mattress selection deserve the label of dreamlike.





### 1160 GSI





| MB Actros | BASIC VEHICLE                                               |
|-----------|-------------------------------------------------------------|
| 11730     | OVERALL LENGTH (mm)                                         |
| 2500      | OVERALL WIDTH (mm)                                          |
| 3850      | OVERALL HEIGHT (mm)                                         |
| 18000     | MAXIMUM TECHNICALLY-AUTHORISED<br>GROSS VEHICLE WEIGHT (kg) |
| 2854      | PAYLOAD (kg)                                                |

### 1165 GSI

### 1200 GSI





MB Actros

11730

2500

3850

18000

2854





Mini Cooper SD



MB Actros

12000

3850

18000

2500

2700



### 1205 GSI





| MB Actros | BASIC VEHICLE                                            |
|-----------|-----------------