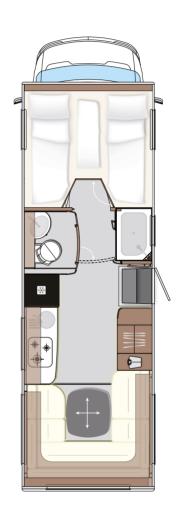

# 741 HI

| Iveco Daily | BASIC VEHICLE                                               |
|-------------|-------------------------------------------------------------|
| 7490        | OVERALL LENGTH (mm)                                         |
| 2330        | OVERALL WIDTH (mm)                                          |
| 3210        | OVERALL HEIGHT (mm)                                         |
| 5200        | MAXIMUM TECHNICALLY-AUTHORISED<br>GROSS VEHICLE WEIGHT (kg) |
| 1115        | PAYLOAD (kg)                                                |