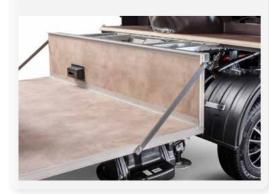

The elegant and functional aluminium front blind provides the required privacy and protects against unwanted sunlight.

Even mobile homes need a sound foundation. This is ensured by sturdy machine screws that sturdily secure the bottom floor of the chassis.

An aluminium frame in the Centurion's double floor ensures an extremely stable "basement construction" by connecting the auxiliary frame with the living area floor, creating a solid box.

This clever construction means that furniture and wall constructions remain firmly connected in the long run.

Concorde lift-up system not only a technical highlight. This rear garage door is raised hydraulically.

Highlights

The hydraulic cylinders of the lift prop system are mounted on load-bearing outriggers which increase the span by approx. 90 cm and thus ensure a more stable stand.