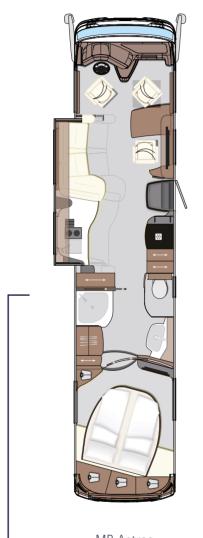

## 890 RLA

| MB Atego | BASIC VEHICLE                                               |
|----------|-------------------------------------------------------------|
| 8985     | OVERALL LENGTH (mm)                                         |
| 2500     | OVERALL WIDTH (mm)                                          |
| 3860     | OVERALL HEIGHT (mm)                                         |
| 11990    | MAXIMUM TECHNICALLY-AUTHORISED<br>GROSS VEHICLE WEIGHT (kg) |
| 3485     | PAYLOAD (kg)                                                |