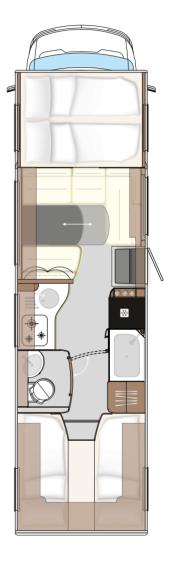

#### THE ALL-ROUNDERS

The perfect combination of mobility, size and performance.

The Cruiser represents the alcove tradition at Concorde. Proven technology and comfortable equipment are the result of many years of experience in motorhome construction. While the smaller models on an Iveco chassis are especially attractive to a casual clientele, the larger models stand for substantial spaciousness, high payload and impressive performance.

#### SPECIALITIES OF THE HOUSE

With the separate sleeping space in the alcove, the remainder of the floor plan and especially the living and kitchen areas have particular importance. At Concorde, kitchens are a speciality of the house. Every corner is utilized with an intelligent storage space system. Function and design are exemplary. The technical equipment satisfies even kitchen professionals. The living area, with Concorde's round seating group at the rear, offers fantastic impressions and views. Ergonomically optimized seating and living-room furniture convey an unparalleled atmosphere.