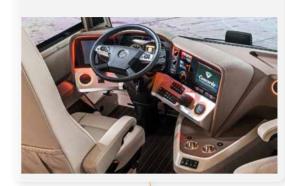

Light creates atmosphere. Indirect lighting in the canopy illuminates the furniture and makes the wood shine, even at floor level thanks to the dimmable LED lighting in the skirting boards.

The active dashboard surrounds the driver with ergonomic curves. The monitors positioned on either side of the steering wheel are easily visible and the function switches and levers are within optimum reach.

Highlights

The emergency brake assistant and the

lane departure warning system provided

as standard ensure your safety. The radar

system of the emergency brake assistant

detects obstacles and intervenes if there is

no driver activity. The camera of the lane

departure warning system helps the driver

stay in lane.