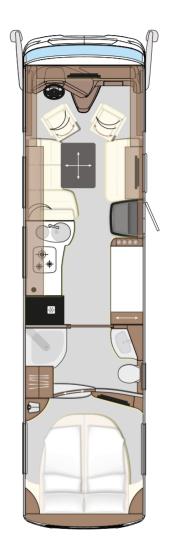

## PREMIUM LUXURY ACROSS THE ENTIRE LINE

Concorde Liners are in a class of their own. Exceptional high-end furnishings and maximum use of space are perfectly combined with one another here.

This class is paired with impressive mass. Based on the Mercedes-Benz Atego with 299 hp output or the Mercedes-Benz Actros with up to 450 hp output, this premium vehicle, with a gross vehicle weight of more than 12 tonnes, a length of up to 11.50 m and width of nearly 2.50 meters, moves majestically along roads and through the countryside.

### LIVING ENVIRONMENT AND KITCHEN STUDIO

Liners are characterized by stylistically confident furnishings and features. The finest materials and best workmanship as well as a model-dependent and individually selectable furnishings give personal and exclusive taste free rein. A special flooring in yacht-style look and with best ratings for walking comfort round out the tasteful ensemble.

The U-shaped kitchen impresses with typical, high-quality household kitchen appliances, very spacious cabinets and drawers as well as generous work surfaces. In addition to an optimally balanced functionality, attention is also given here to an exclusive design.

# WELLNESS OASIS AND RELAXATION CENTRE

The bathroom with 5-star ambience. Tastefully furnished with spacious feeling. High-quality stainless-steel fittings and sink made of artificial stone convey an exclusive wellness atmosphere.

The bedroom as a centre of relaxation. In the generously dimensioned rear bedroom, the high-quality Concorde sleeping system with comfortable cold-foam mattress and stable spring base ensures maximum comfort. The substantial dimensions of the queen-size bed or twin-bed variant create a feeling of total relaxation. This is true for the optional pull-down bed as well.