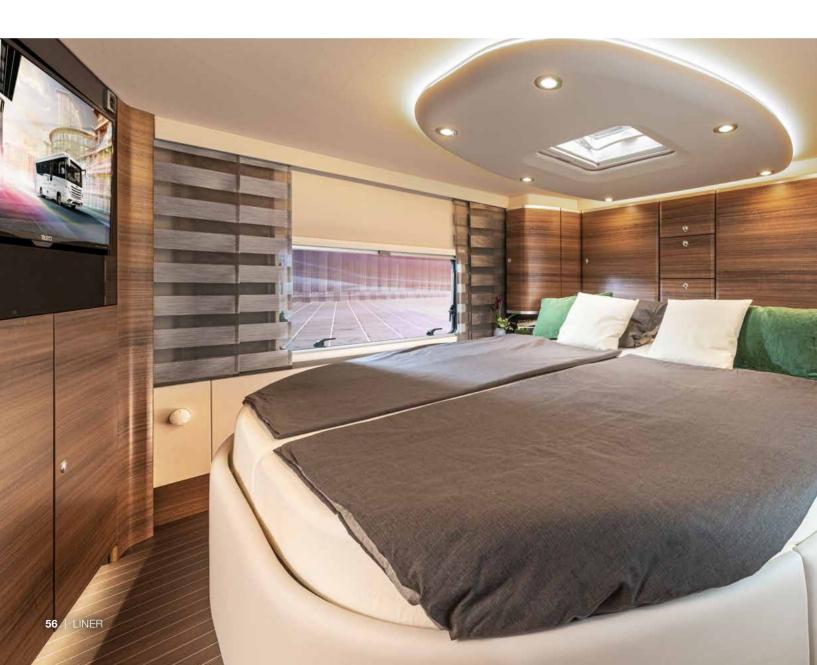

The bedroom as a centre of relaxation. In the generously dimensioned rear bedroom, the high-quality Concorde sleeping system with comfortable cold-foam mattress and stable spring base ensures maximum comfort. The substantial dimensions of the queen-size bed or twin-bed variant create a feeling of total relaxation. This is true for the optional pull-down bed as well.