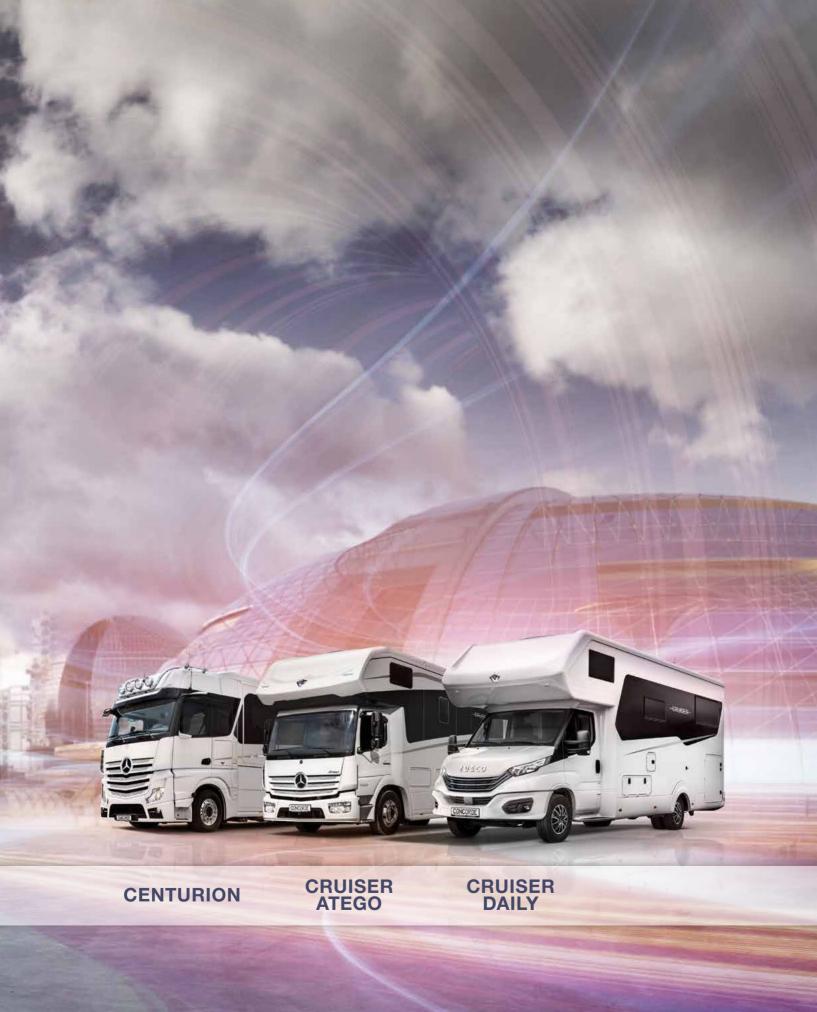

# DAILY

#### THE ALL-ROUNDERS

The perfect combination of mobility, size and performance.

The Cruiser represents the alcove tradition at Concorde. Proven technology and comfortable equipment are the result of many years of experience in motorhome construction. While the smaller models on an Iveco chassis are especially attractive to a casual clientele, the larger models stand for substantial spaciousness, high payload and impressive performance.

# **ATEGO**

#### THE POWER PACK

The Cruiser on Atego impresses with its rear-wheel drive, unbridled power and the highest level of functionality. A high seat position provides optimum all-round visibility for a safe and enjoyable driving experience. It is a winterproof alcove of the luxury class which – with a special sense of space, substantial size and payload as well as an extremely high level of performance – ensures uninhibited mobility. Four especially comfortable beds and an intelligent storage space concept offer plenty of room for people and materials alike.