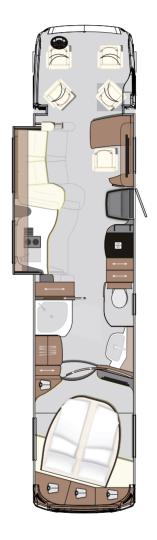

# 790 L 791 RL

| Iveco Daily | BASIC VEHICLE                                               |
|-------------|-------------------------------------------------------------|
| 7990        | OVERALL LENGTH (mm)                                         |
| 2400        | OVERALL WIDTH (mm)                                          |
| 3460        | OVERALL HEIGHT (mm)                                         |
| 6500        | MAXIMUM TECHNICALLY-AUTHORISED<br>GROSS VEHICLE WEIGHT (kg) |
| 1245        | PAYLOAD (kg)                                                |

| Iveco Daily |
|-------------|
| 8085        |
| 2400        |
| 3460        |
| 6500        |
| 1320        |
|             |

850 L