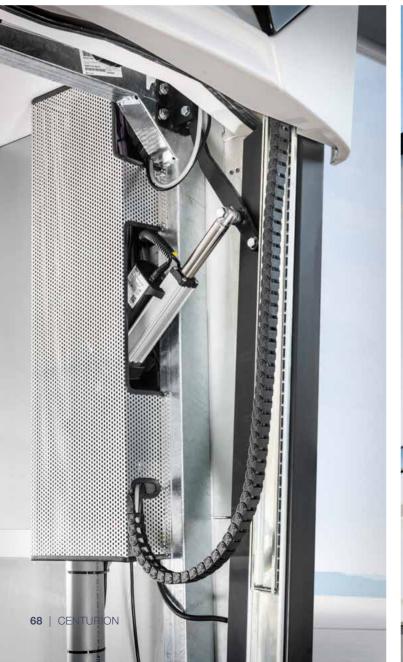

Concorde lift-up system not only a technical highlight. This rear garage door is raised hydraulically.

Highlights

The hydraulic cylinders of the lift prop system are mounted on load-bearing outriggers which increase the span by approx. 90 cm and thus ensure a more stable stand.

# TECHNICAL REFINEMENTS FOR MORE SAFETY AND COMFORT

A technical highlight and unique feature is the Concorde lift-up system. With this patented hydraulic system, the door is automatically raised or lowered and securely locked at the push of a button.