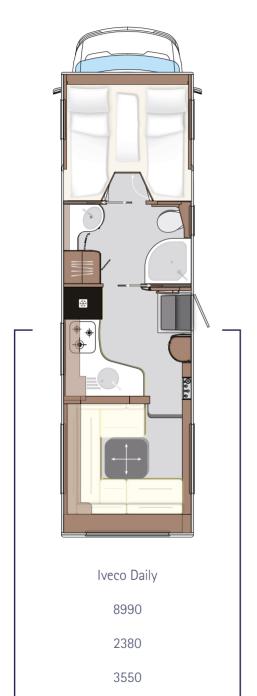

#### 791 RL

| Iveco Daily | BASIC VEHICLE                                               |
|-------------|-------------------------------------------------------------|
| 7990        | OVERALL LENGTH (mm)                                         |
| 2380        | OVERALL WIDTH (mm)                                          |
| 3550        | OVERALL HEIGHT (mm)                                         |
| 6500        | MAXIMUM TECHNICALLY-AUTHORISED<br>GROSS VEHICLE WEIGHT (kg) |
| 1630        | PAYLOAD (kg)                                                |