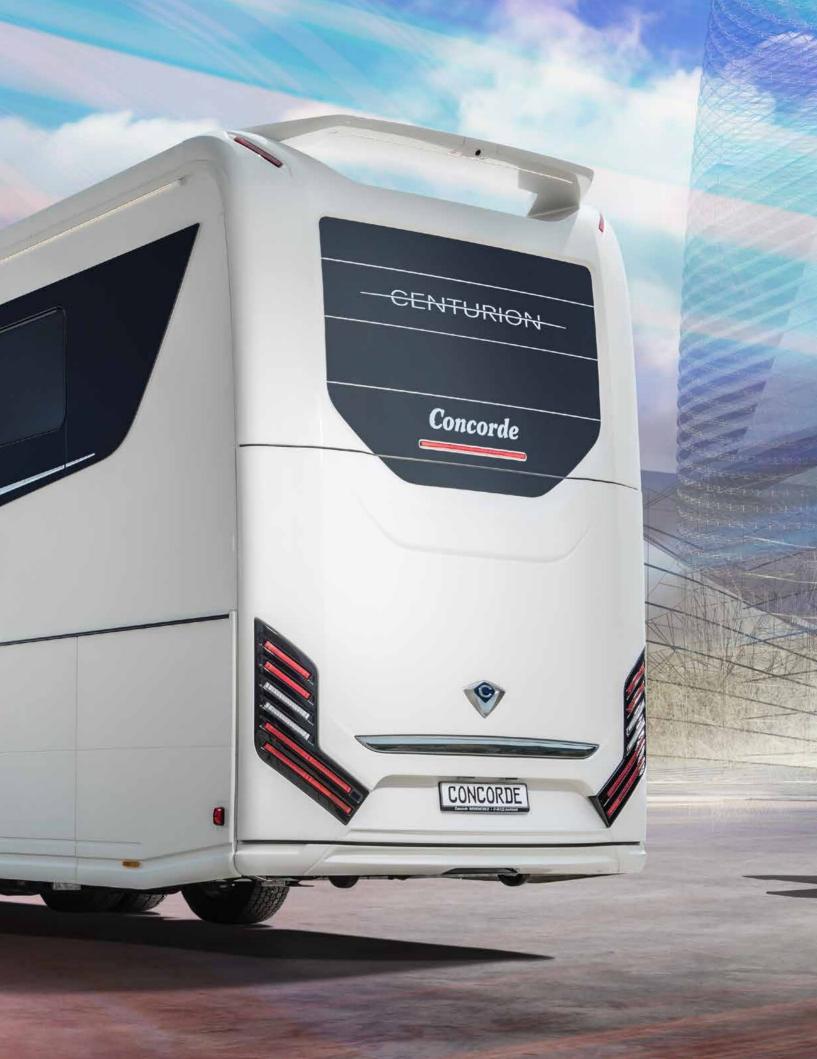

The draped bus flaps give the vehicle a harmonious overall appearance, while the electronic locks and gas pressure absorbers are safely located in the protected area of the double floor. Thanks to the aluminium hinge strips with rubber core on which the flaps are mounted, no water can penetrate between the side wall and flap when the flap is open.

Our striking spoiler, which contains an integrated camera for the bird's eye view system, ensures a clear rear view when manoeuvring. In the dark, the integrated rear lights provide plenty of light.

In addition, our optional mirror cameras for integrated and partially integrated models have displays mounted on the A-pillars which ensure the necessary visibility to the rear.