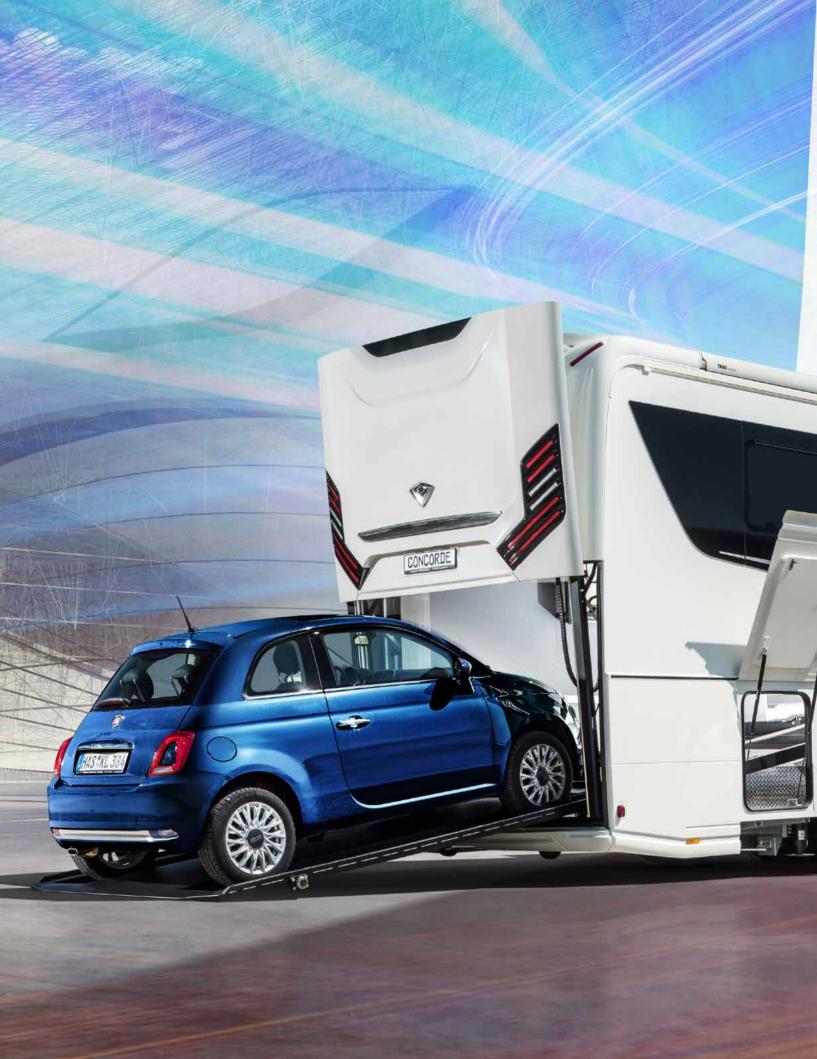

Concorde lift-up system not only a technical highlight. This rear garage door is raised hydraulically.

Highlights

The hydraulic cylinders of the lift prop system are mounted on load-bearing outriggers which increase the span by approx. 90 cm and thus ensure a more stable stand.

# TECHNICAL REFINEMENTS FOR MORE SAFETY AND COMFORT

A technical highlight and unique feature is the Concorde lift-up system. With this patented hydraulic system, the door is automatically raised or lowered and securely locked at the push of a button.