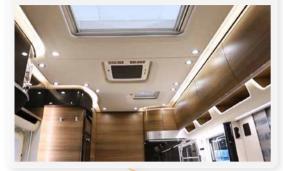

## PREMIUM LUXURY ACROSS THE ENTIRE LINE

Concorde Liners are in a class of their own. Exceptional high-end furnishings and maximum use of space are perfectly combined with one another here.

This class is paired with impressive mass. Based on the Mercedes-Benz Atego with 299 hp output or the Mercedes-Benz Actros with up to 450 hp output, this premium vehicle, with a gross vehicle weight of more than 12 tonnes, a length of up to 11.50 m and width of nearly 2.50 meters, moves majestically along roads and through the countryside.

Light creates atmosphere. Indirect lighting in the canopy illuminates the furniture and makes the wood shine, even at floor level thanks to the dimmable LED lighting in the skirting boards.

The active dashboard surrounds the driver with ergonomic curves. The monitors positioned on either side of the steering wheel are easily visible and the function switches and levers are within optimum reach.

### LIVING ENVIRONMENT AND KITCHEN STUDIO

Liners are characterized by stylistically confident furnishings and features. The finest materials and best workmanship as well as a model-dependent and individually selectable furnishings give personal and exclusive taste free rein. A special flooring in yacht-style look and with best ratings for walking comfort round out the tasteful ensemble.