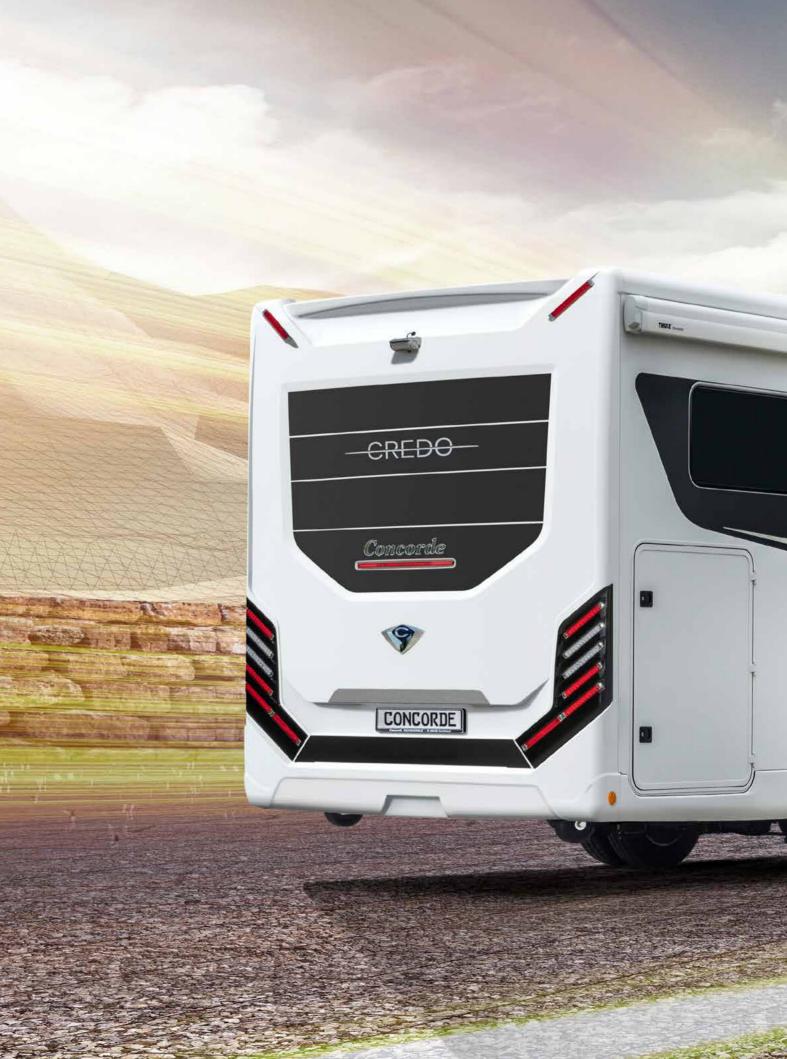

# CREDO

#### CLIMB ABOARD THE CONCORDE CLASS

Traditionally, the Concorde Credo has always been the entry-level motorhome of the Concorde class.

It's obvious at first glance that the Credo is a true Concorde. The large bus mirrors, the bus windscreen wipers and the optional exterior design in Centurion style are unmistakable elements of the Concorde DNA. The frameless and flush-mounted side windows in the driver's cab are particular quality features of the Credo.