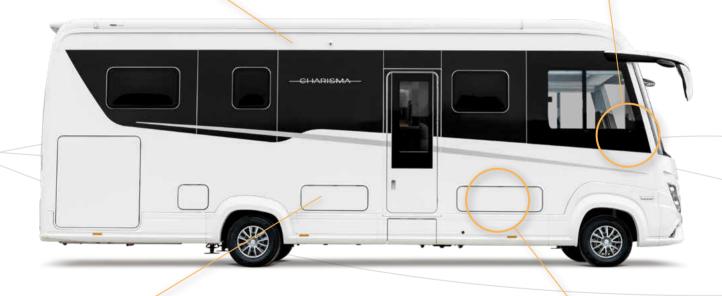

#### THE CLASSIC

The classic among the land yachts.

The Charisma stands for all of the values Concorde represents with its company philosophy: innovation, quality and passion. Demonstrated by state-of-the-art and innovative vehicle technology, luxurious and practically oriented equipment as well as artisanal passion and material quality.

The current generation embodies progressive design, intelligent technology and uncompromising comfort and is a leader in style and exemplary for luxury motorhomes, also known as land yachts.

Storage space "en masse": Through the optimum utilization of the storage resources on board, it has been possible to create space for drawers, cabinets and work surfaces despite the limited space availability.