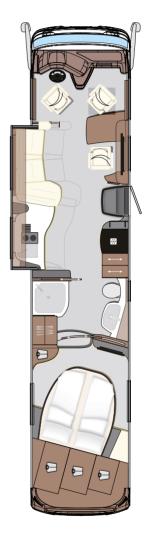

### 1090 GIO

| MB Atego | MB Actros |
|----------|-----------|
| 10985    | 11065     |
| 2500     | 2500      |
| 3780     | 3850      |
| 15000    | 18000     |
| 5750     | 6240      |

<sup>\*</sup> Multivariable garage for passenger cars up to 4.30 m in length and a maximum weight of 1,400 kg. Individual check necessary.