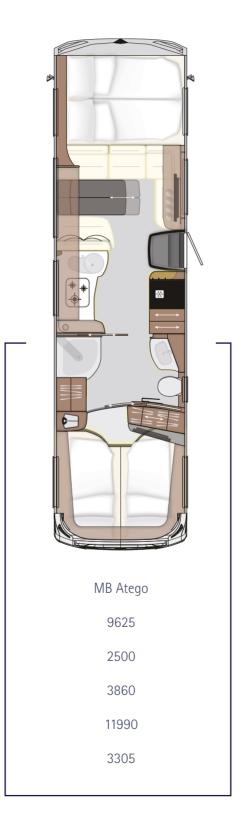

## 890 RLA

| MB Atego | BASIC VEHICLE                                               |
|----------|-------------------------------------------------------------|
| 8985     | OVERALL LENGTH (mm)                                         |
| 2500     | OVERALL WIDTH (mm)                                          |
| 3860     | OVERALL HEIGHT (mm)                                         |
| 11990    | MAXIMUM TECHNICALLY-AUTHORISED<br>GROSS VEHICLE WEIGHT (kg) |
| 3485     | PAYLOAD (kg)                                                |