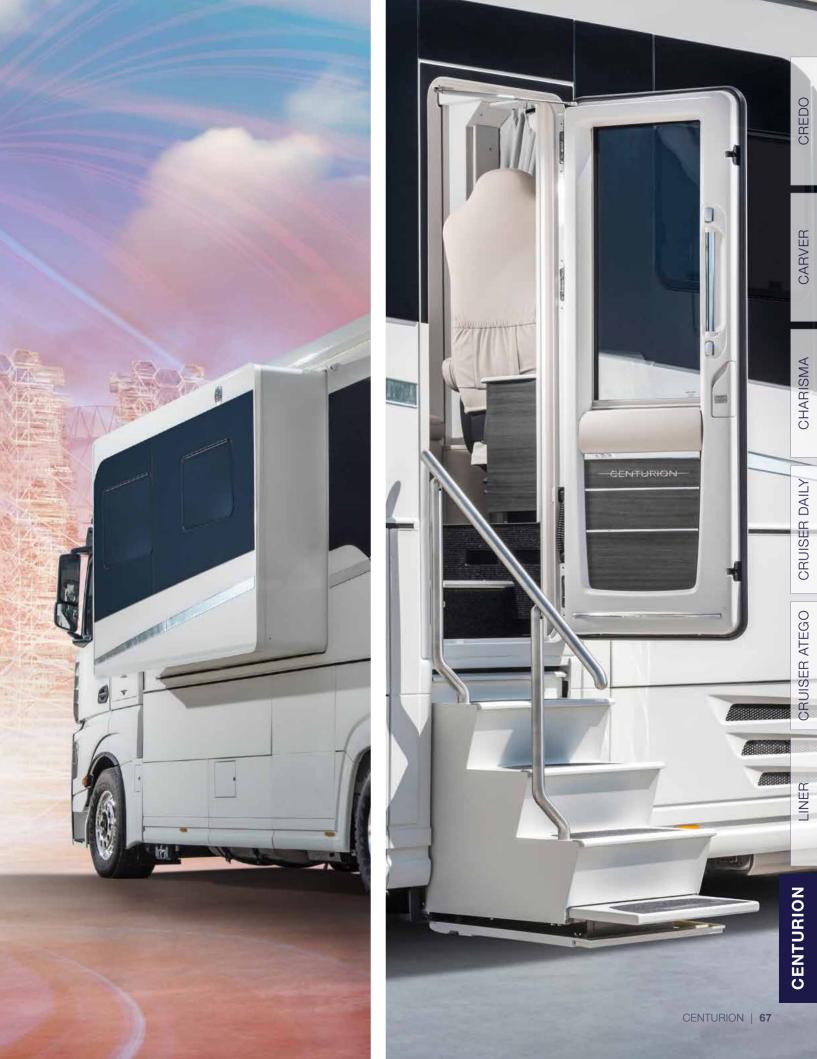

An absolute technical masterpiece is the living area with kitchen, which can be extended at the push of a button – thanks to the slide-out. The Havanna lounge provides you with an unexpected level of relaxation and comfort in your motorhome. The monoblock outdoor staircase with large, illuminated steps and a stainless steel handrail ensures absolute safety when boarding.

# TECHNICAL REFINEMENTS FOR MORE SAFETY AND COMFORT

A technical highlight and unique feature is the Concorde lift-up system. With this patented hydraulic system, the door is automatically raised or lowered and securely locked at the push of a button.