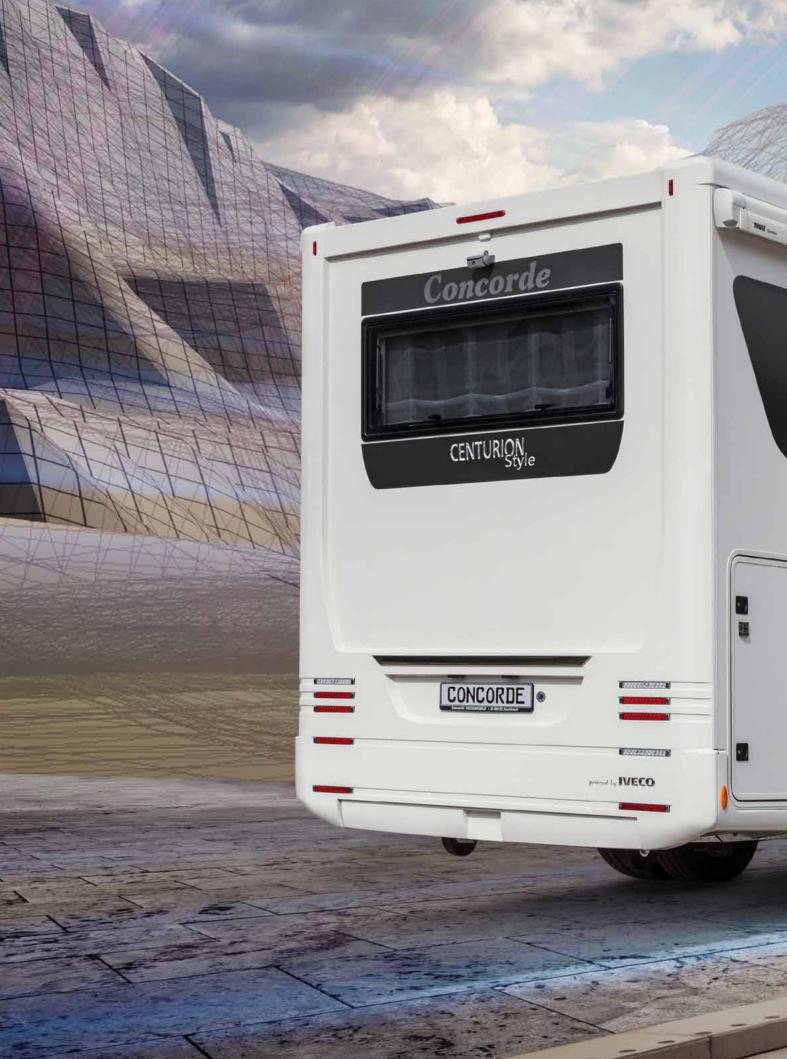

### THE MEASURE OF ALL THINGS

The absolute high-end motorhome is called Centurion. These vehicles, as partially integrated or integrated version, combine everything that deserves the label of luxury and are the result of years of successful experience and development.

Concorde lift-up system not only a technical highlight. This rear garage door is raised hydraulically.

Highlights

The hydraulic cylinders of the lift prop system are mounted on load-bearing outriggers which increase the span by approx. 90 cm and thus ensure a more stable stand.