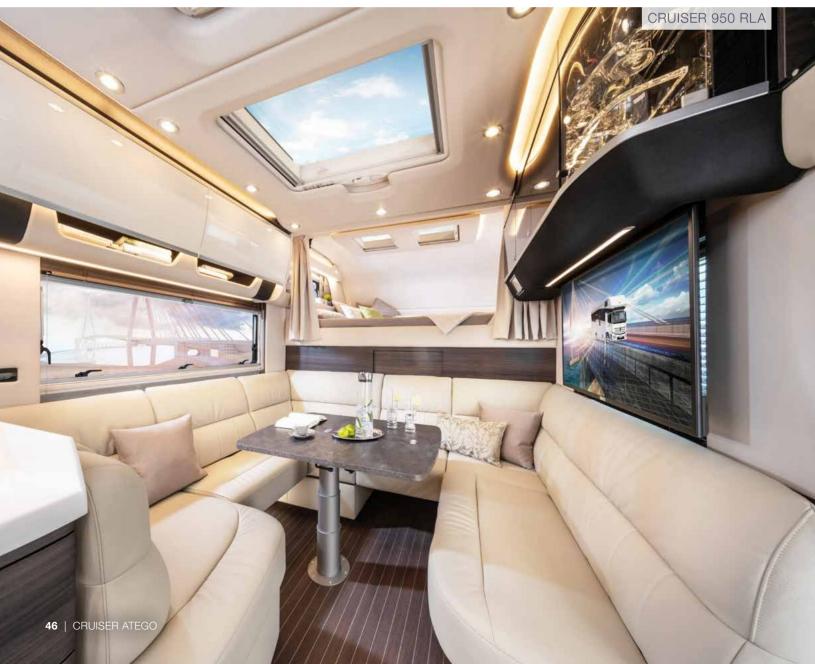

#### LIVE LIKE AT HOME

The living room in the rear is designed as a spacious living space with high-quality seating as well as visually and functionally designed furnishings for an exclusive atmosphere. The kitchen impresses with an ingenious storage system, with optimum, model-dependent equipment such as a three-burner stove, single-lever mixer tap, stainless steel kitchen sink, refrigerator, oven and microwave.

#### Interior

Learn about the large selection of furniture front panels and seating group variants with their leathers and fabrics.

CRUISER DAILY

LINER

CENTURION