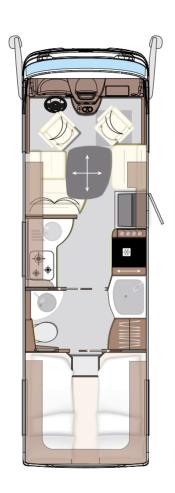

#### LUXURY MADE EASY

The Carver makes mobile luxury easy.

With its Concorde-typical exterior design, the Carver visually conveys a certain lightness in spite of its voluminous appearance.

In fact, the Carver reduces its weight through the intelligent use of materials. Despite its material lightness, the vehicle features a plethora of innovative technology, tried-and-tested functionality and a high degree of winter hardiness.

#### STYLISH AND FUNCTIONAL

The kitchen is among the highlights of the Carver. The ergonomic kitchen ensemble with mineral kitchen worktop, stainless-steel hob and stainless-steel sink as well as the typical household accessories has been thought out by us down to the last detail and is combined with optimum room usage and exemplary equipment.

The living room provides a perfect combination of functionality and comfort with ergonomically shaped seating group and a lightweight furniture concept with a range of design variants.