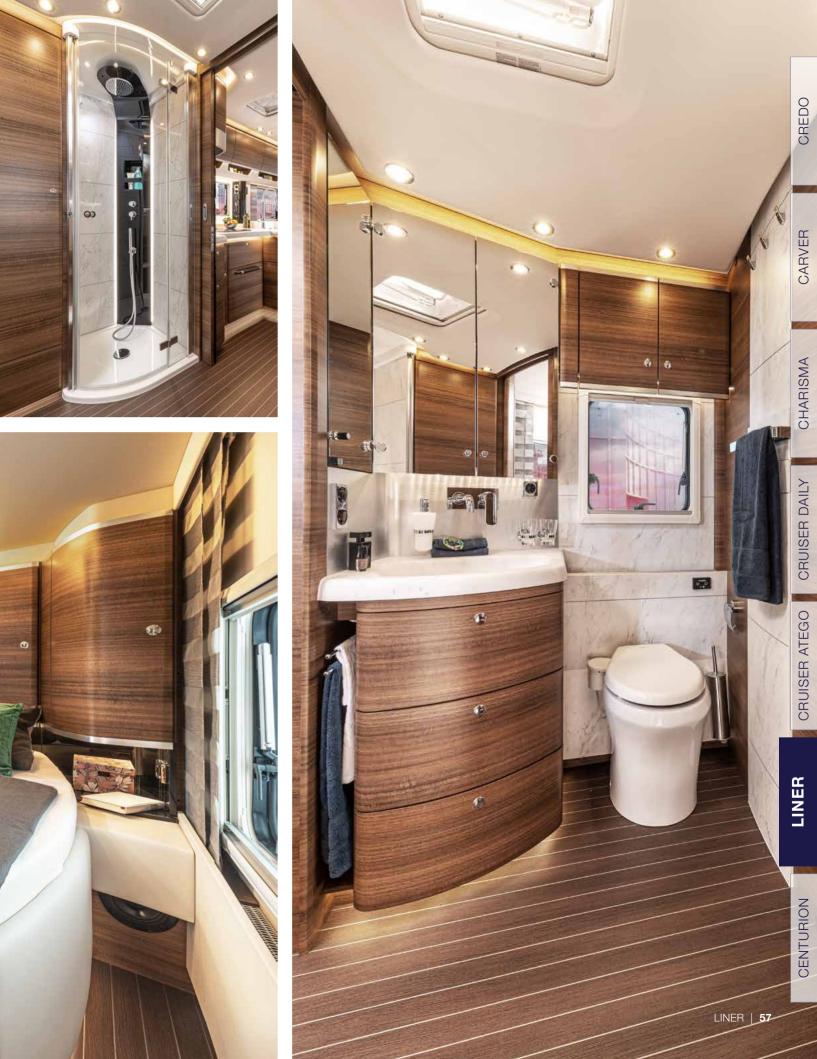

# WELLNESS OASIS AND RELAXATION CENTRE

The bathroom with 5-star ambience. Tastefully furnished with spacious feeling. High-quality stainless-steel fittings and sink made of artificial stone convey an exclusive wellness atmosphere.

The bedroom as a centre of relaxation. In the generously dimensioned rear bedroom, the high-quality Concorde sleeping system with comfortable cold-foam mattress and stable spring base ensures maximum comfort. The substantial dimensions of the queen-size bed or twin-bed variant create a feeling of total relaxation. This is true for the optional pull-down bed as well.

### LIVING ENVIRONMENT AND KITCHEN STUDIO

Liners are characterized by stylistically confident furnishings and features. The finest materials and best workmanship as well as a model-dependent and individually selectable furnishings give personal and exclusive taste free rein. A special flooring in yacht-style look and with best ratings for walking comfort round out the tasteful ensemble.

The U-shaped kitchen impresses with typical, high-quality household kitchen appliances, very spacious cabinets and drawers as well as generous work surfaces. In addition to an optimally balanced functionality, attention is also given here to an exclusive design.