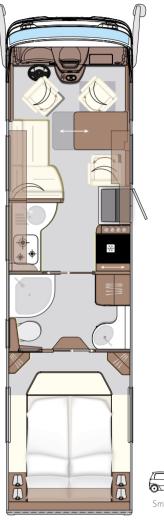

#### 791 RL

| Iveco Daily | BASIC VEHICLE                                               |
|-------------|-------------------------------------------------------------|
| 7990        | OVERALL LENGTH (mm)                                         |
| 2380        | OVERALL WIDTH (mm)                                          |
| 3550        | OVERALL HEIGHT (mm)                                         |
| 6500        | MAXIMUM TECHNICALLY-AUTHORISED<br>GROSS VEHICLE WEIGHT (kg) |
| 1630        | PAYLOAD (kg)                                                |

## 891 L

7000

1870

Iveco Daily

8990

2380

3550

7000

1870