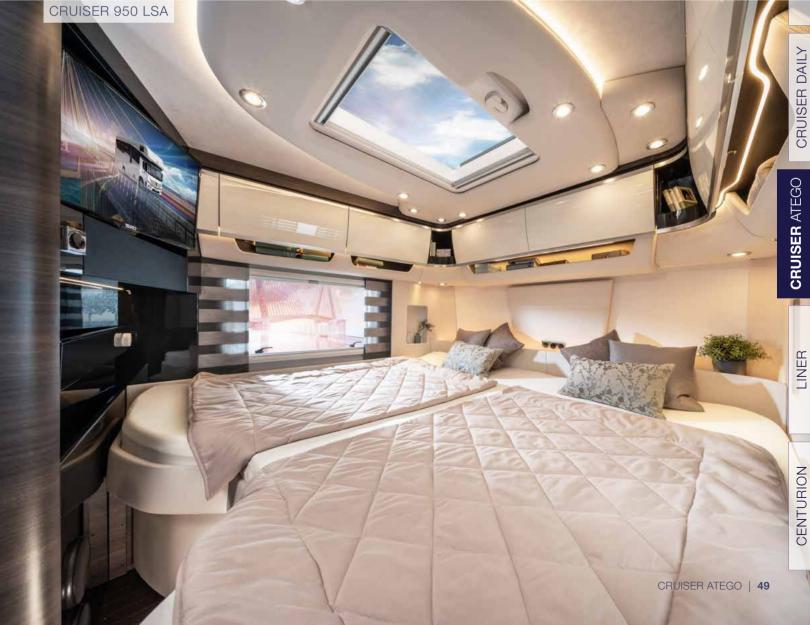

The alcove double bed ensures peaceful and restful sleep with a luxury mattress system and high head clearance. Alcove side windows and skylights convey the atmosphere of a quiet oasis with heavenly view.