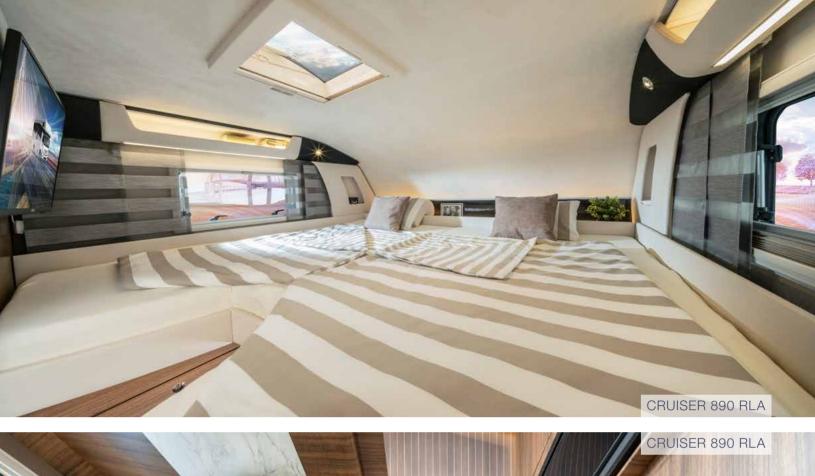

The alcove double bed ensures peaceful and restful sleep with a luxury mattress system and high head clearance. Alcove side windows and skylights convey the atmosphere of a quiet oasis with heavenly view.