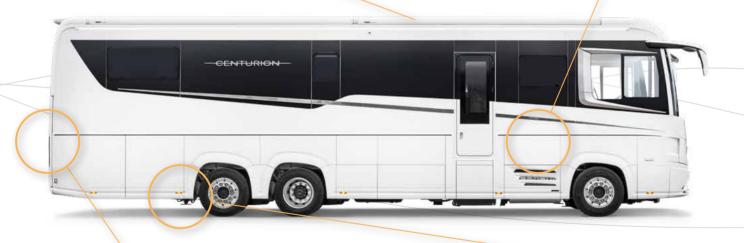

Concorde lift-up system not only a technical highlight. This rear garage door is raised hydraulically.

Highlights

The hydraulic cylinders of the lift prop system are mounted on load-bearing outriggers which increase the span by approx. 90 cm and thus ensure a more stable stand.

The draped bus flaps give the vehicle a harmonious overall appearance, while the electronic locks and gas pressure absorbers are safely located in the protected area of the double floor. Thanks to the aluminium hinge strips with rubber core on which the flaps are mounted, no water can penetrate between the side wall and flap when the flap is open.

An absolute technical masterpiece is the living area with kitchen, which can be extended at the push of a button – thanks to the slide-out. The Havanna lounge provides you with an unexpected level of relaxation and comfort in your motorhome. The monoblock outdoor staircase with large, illuminated steps and a stainless steel handrail ensures absolute safety when boarding.

# TECHNICAL REFINEMENTS FOR MORE SAFETY AND COMFORT

A technical highlight and unique feature is the Concorde lift-up system. With this patented hydraulic system, the door is automatically raised or lowered and securely locked at the push of a button.

Our striking spoiler, which contains an integrated camera for the bird's eye view system, ensures a clear rear view when manoeuvring. In the dark, the integrated rear lights provide plenty of light.

In addition, our optional mirror cameras for integrated and partially integrated models have displays mounted on the A-pillars which ensure the necessary visibility to the rear.