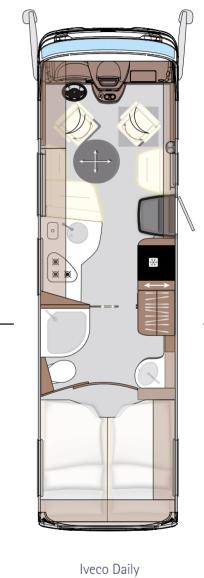

#### 791 RL

| Iveco Daily | BASIC VEHICLE                                               |
|-------------|-------------------------------------------------------------|
| 7990        | OVERALL LENGTH (mm)                                         |
| 2380        | OVERALL WIDTH (mm)                                          |
| 3550        | OVERALL HEIGHT (mm)                                         |
| 6500        | MAXIMUM TECHNICALLY-AUTHORISED<br>GROSS VEHICLE WEIGHT (kg) |
| 1630        | PAYLOAD (kg)                                                |

#### 890 RRL

## 891 L

7000

1870

Iveco Daily

8990

2380

3550

7000

1870