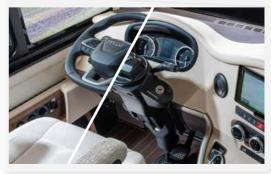

A remote control, which is integrated in the ignition key of the basic vehicle, automatically locks and unlocks the entrance door.

Highlights

The steering wheel, which is easy to remove and attach, provides a significant increase in comfort, freedom of movement and safety with its functionality optimised by Concorde.

The dashboard is ergonomically designed so that the driver always has the essential vehicle data in sight and can easily reach all function switches and levers.

The multifunctional adjustable hot water heating system creates three different warm areas which can be heated separately from each other. The two-circuit underfloor heating enables separate control of living room and bathroom.

Light creates atmosphere. Indirect lighting in the canopy illuminates the furniture and makes the wood shine, even at floor level thanks to the dimmable LED lighting in the skirting boards.

The active dashboard surrounds the driver with ergonomic curves. The monitors positioned on either side of the steering wheel are easily visible and the function switches and levers are within optimum reach.