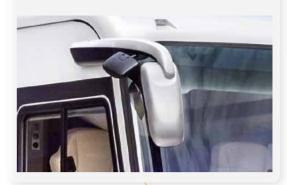

#### CLIMB ABOARD THE CONCORDE CLASS

Traditionally, the Concorde Credo has always been the entry-level motorhome of the Concorde class.

It's obvious at first glance that the Credo is a true Concorde. The large bus mirrors, the bus windscreen wipers and the optional exterior design in Centurion style are unmistakable elements of the Concorde DNA. The frameless and flush-mounted side windows in the driver's cab are particular quality features of the Credo.

The wellness oasis with separate toilet room offers them a spacious area for their personal refreshment. Two doors separate it from the bedroom and living room.

The coach-style rear-view mirrors, which are elegant and ensure optimum visibility, increase active safety while driving and, above all, when manoeuvring.