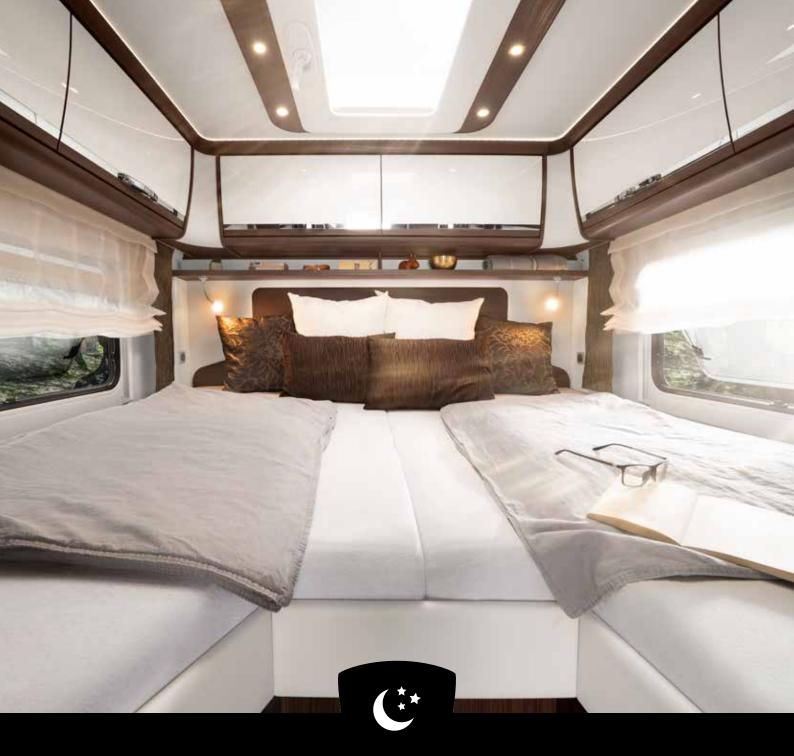

#### MORE ROOM FOR BEAUTIFUL DREAMS

Sleeping in the HOME is more than spending the night just anywhere. The two bed variants with spring system, multi-zone cold foam mattress and adjustable head sections let you drift off to sleep in bliss. As the moon slowly rises and the starry sky twinkles through the roof window above, you can let the events of the day drift through your mind as you begin to look forward to tomorrow ... Dreaming in a HOME is a wonderful experience. What are you still waiting for?

#### QUEEN BED

The queen bed is accessible from both sides and provides enough room for two additional wardrobes. Convenient size: **approx. 150 x 200 cm** 

PLENTY OF ROOM FOR THE LITTLE DETAILS

**Don't fret about your luggage.** You can be generous when loading your HOME since the immense stowage spaces always have a little room left over for this and that. The scooter garage in the rear offers ample space for two-wheelers or large pieces of luggage. Optimally located drawer systems and shelves, practical storage boxes in the side bench, plenty of stowage space in the intermediate floor: Even a few extras can find room without any problems.