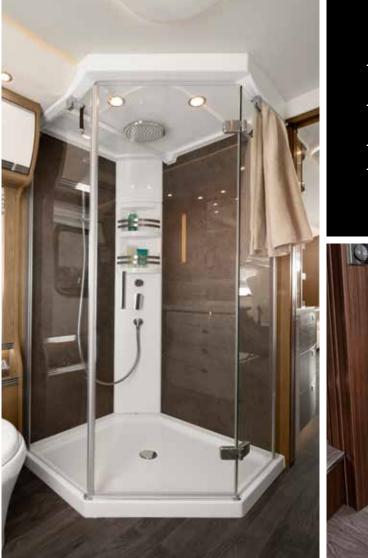

#### A GOOD MOOD TO START THE DAY

**Enjoying the comfort of your own bathroom** provides a happy start to your day of travel. And a final stop full of relaxation before you head to bed. The bathroom in the HOME gives you every creature comfort you could never do without at home. The partitionable bathroom area features a separate toilet stall for privacy. The large shower features a real glass door and lets you enjoy a refreshing start to every day. The feeling of home.

### EVERYTHING FOR YOUR WELL-BEING

**The comforts of home at one of the most beautiful locations while travelling:** The bathroom of your MORELO LOFT. Everything here is for the benefit of your body and mind: The large shower with a real glass door, the ambient light, the mirrored cupboard, the modern wash basin. And, of course, plenty of room. Starting the day refreshed and ending the day in relaxation—that is a small luxury for travellers.