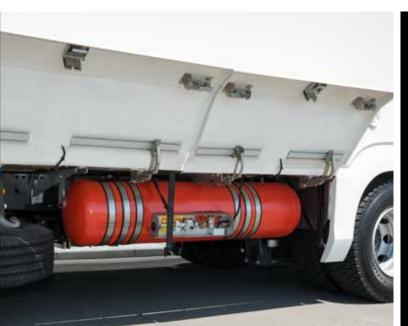

# GAS TANK

Become even more independent: depending on the vehicle type, a gas tank with up to 150 liters (= approx. 55 kg) is possible