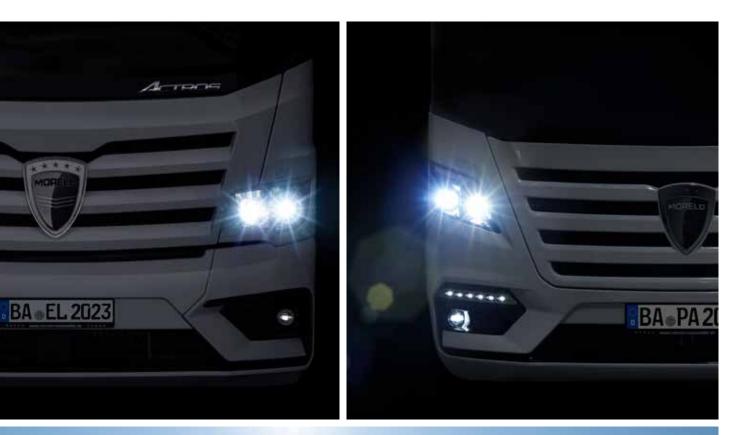

#### LIGHTING CONCEPT

Our lighting concept consists of LED daytime running lights and state-of-the-art headlamps and provides good visibility at all times.

- LED daytime running lights
- Fog lights with cornering light
- Elegant design

#### **ILLUMINATED FRONT LOGO**

Let your MORELO shine even brighter! An illuminated logo in the grille clearly shows from a distance that this is a first-class home.

- Elegant lighting when stationary
- Durable LED technology
- Can be retrofitted to vehicles from model year 2019