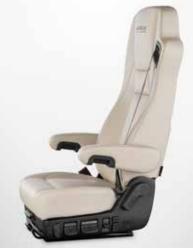

# LUXURY CAB SEATS

A MORELO lets you stay relaxed, even during long journeys, thanks to elegant built-in seats.

Belt integrated

Extensive adjustment options

Adjustable armrests

## SEATING COMFORT

Reach your destination feeling truly relaxed. The air-sprung driver's cab seats provide extraordinary comfort, while also being a true eye-catcher.

- ROYAL leather upholstery
- With lumbar support
- Heated and ventilated seats