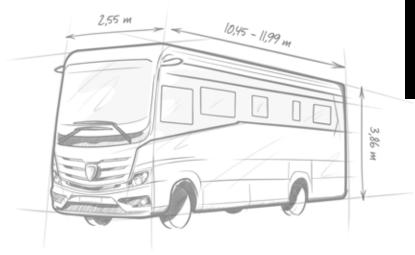

This love for motorhomes is within us and in every MORELO.

This overall picture describes what makes us unique.

| HOME           | LOFT           | LOFT<br>LINER                  |  |
|----------------|----------------|--------------------------------|--|
| IVECO<br>Daily | IVECO<br>Daily | IVECO<br>Eurocargo             |  |
| 50 C 18        | 70 C 18        | 75 E 21<br>100 E 25 / 120 E 28 |  |
| 3,0 l          | 3,0 l          | 4,5 l                          |  |
| 132 / 180      | 132 / 180      | 152 / 207                      |  |
| 7,81 m         | 8,28 m         | 8,28 m                         |  |
| 2,35 m         | 2,40 m         | 2,40/2,50 m                    |  |
| 3,32 m         | 3,41 m         | 3,46/ 3,68m                    |  |
| 1,98 m         | 2,02 m         | 2,02 m                         |  |
| C1             | C1             | C1 or C                        |  |
| 366 mm         | 366 mm         | 420 mm / 480 mm                |  |
| 240 l/200 l    | 300 l/200 l    | 360 l/250 l                    |  |
| □ 200 l        | □ 200 l        | □ 250 l                        |  |
| ×              | ×              | ×                              |  |
| 186.450,00€    | 221.750,00€    | 266.100,00€                    |  |

Front / rear axle air suspension

Automatic gearbox

| PALACE         | PALACE<br>LINER         | PALACE<br>LINER        | EMPIRE<br>LINER        | EMPIRE<br>LINER         | GRAND<br>Empire         |
|----------------|-------------------------|------------------------|------------------------|-------------------------|-------------------------|
| IVECO<br>Daily | IVECO<br>Eurocargo      | Mercedes-Benz<br>Atego | Mercedes-Benz<br>Atego | Mercedes-Benz<br>Actros | Mercedes-Benz<br>Actros |
| 70 C 18        | 100 E 25 or<br>120 E 28 | 924 L to<br>1530 L     | 1230 L or<br>1530 L    | 1840 L or<br>1846 L     | 1853 L                  |
| 3,0 L          | 6,7 l                   | 7,7 l                  | 7,7 l                  | 10,7 l                  | 12,8 l                  |
| 132 / 180      | 185 / 252               | 175 / 238              | 220/299                | 290/394                 | 390/530                 |
| 8,69 m         | 8,99 m                  | 8,99 m                 | 9,65 m                 | 10,05 m                 | 10,45 m                 |
| 2,40 / 2,50 m  | 2,50 m                  | 2,50 m                 | 2,55 m                 | 2,55 m                  | 2,55 m                  |
| 3,49 m         | 3,61/3,72 m             | 3,61/3,72 m            | 3,76 m                 | 3,86 m                  | 3,86 m                  |
| 2,06 m         | 2,06 m                  | 2,06 m                 | 2,10 m                 | 2,10 m                  | 2,10 m                  |
| C1             | С                       | С                      | С                      | С                       | С                       |
| 420 mm         | 480 mm                  | 480 mm                 | 480 mm                 | 480 mm                  | 480 mm                  |
| 360 l/250 l    | 360 l / 250 l           | 360 l / 250 l          | 410 l / 280 l          | 410 L / 280 L           | 410 L/280 L             |
| 250 l          | 250 l                   | 250 l                  | 280 l                  | 280 l                   | 280 l                   |
|                |                         |                        |                        |                         | •                       |
| 262.100,00€    | 320.050,00€             | 343.250,00€            | 448.150,00€            | 523.750,00€             | 705.800,00€             |