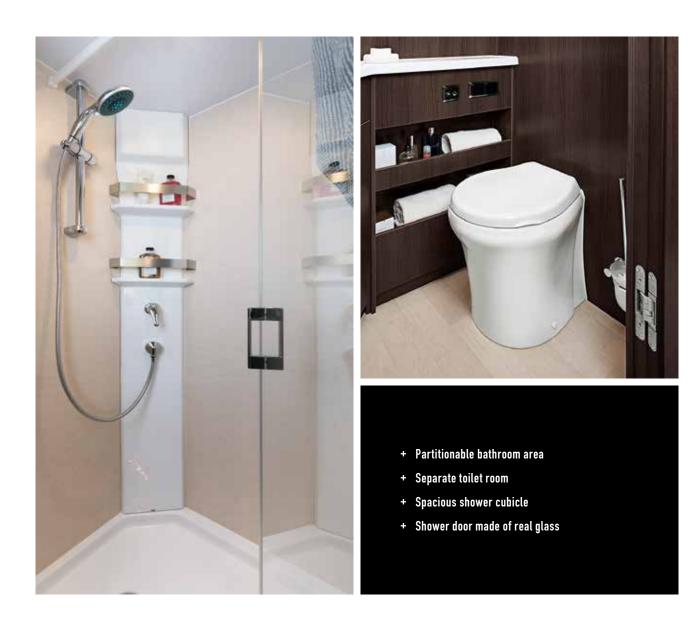

#### A GOOD MOOD TO START THE DAY

**Enjoying the comfort of your own bathroom** provides a happy start to your day of travel. And a final stop full of relaxation before you head to bed. The bathroom in the HOME gives you every creature comfort you could never do without at home. The partitionable bathroom area features a separate toilet stall for privacy. The large shower features a real glass door and lets you enjoy a refreshing start to every day. The feeling of home.

#### What could you improve about the perfect bathroom?

Nothing really. But you can build it in different variants so that people are guaranteed to find the one that fits them personally. Regardless of which bathroom variant you choose, every one has plenty of room to move.

- Shower cubicle made of real glass
- Back-lit mirrors
- Separate toilet room (optional)
- Hand towel dryer and heater

- + Extendable towel rails
- + Wardrobe with LED lighting
- + Single lever mixing valve in chrome with pullout
- + Spacious drawers
- + Wall cladding in noble stone look