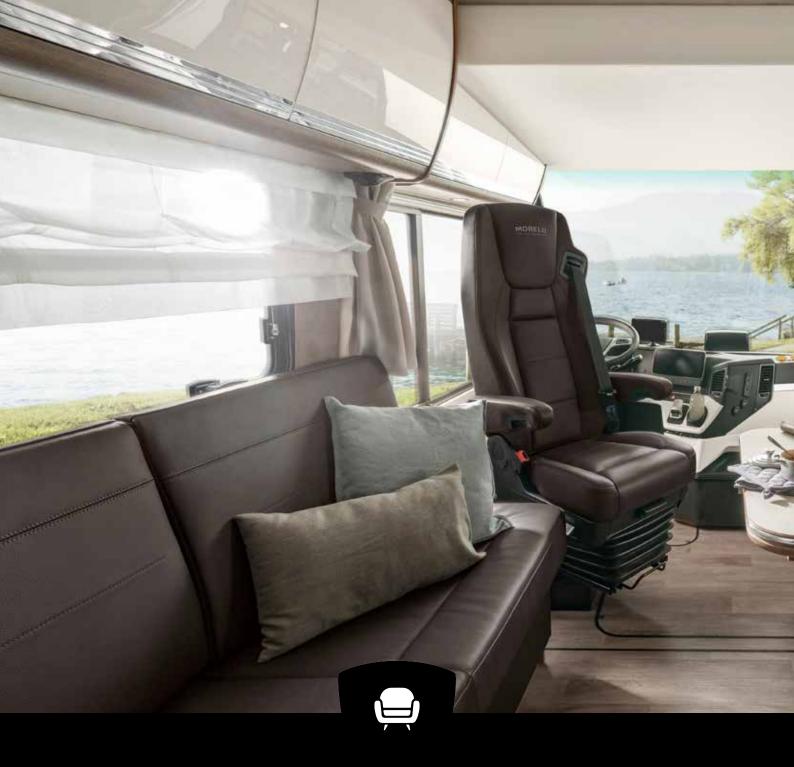

## CONVENIENT Control centre

**First-class travel and living comfort** comes from the HOME's cockpit, which features a lavish amount of space, a standalone instrument panel and thorough attention to every detail, such as the bus-style wiper system and exterior mirrors. The removable leather steering wheel (optional) makes it easy to turn the driver's seat, allowing it to be integrated into the living room. The raised seating position creates an excellent panoramic view.

- Removable steering wheel (optional)
- Swivel pilot seats
- + Large passageway
- + Panorama windscreen

HOME