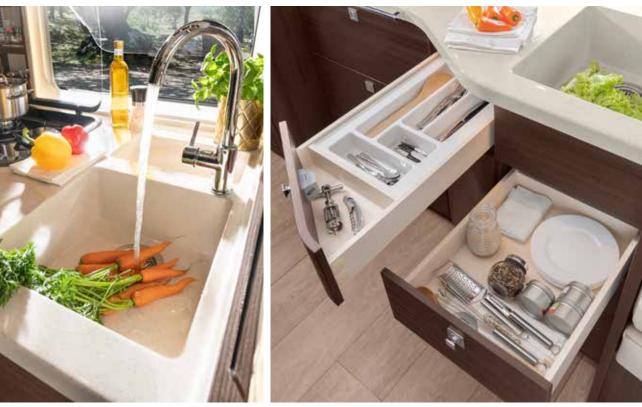

## ONE BEAUTIFUL KITCHEN

What does a kitchen need to make you feel at home? Exactly what we have fitted it with in the HOME. The HOME's kitchen provides everything necessary to make first-class cuisine on the go, and in one space-saving package: A high-performance three-burner gas hob, a sink located for perfect ergonomics and plenty of stowage space for everything that belongs in your fully equipped kitchen.

- + Three-burner hob
- + Drawers with soft close
- + Large stowage spaces