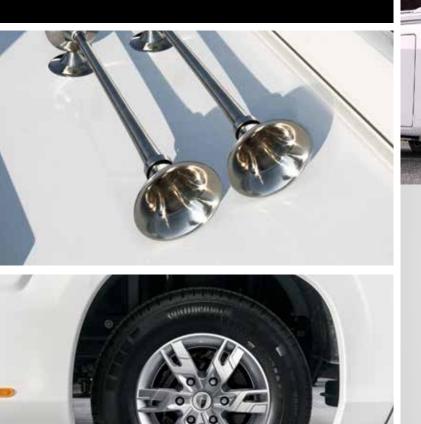

### ALLOY WHEELS

Consider adding light alloy rims if you want to give your MORELO even more elegance.

- Sporty look
- Easy to clean
- Excellent durability

# WIDE AXLE

The optional wide axle takes the driving behaviour of the IVECO Daily to another level. The wheels are offset further out, increasing driving stability even further and minimising side tilt to make it even easier to turn and drive around bends.

- 200 mm wider front axle
- Larger track stability
- Dramatic look for the motorhome
- Better roadholding
- Reduced side tilt
- Stabilised in side wind