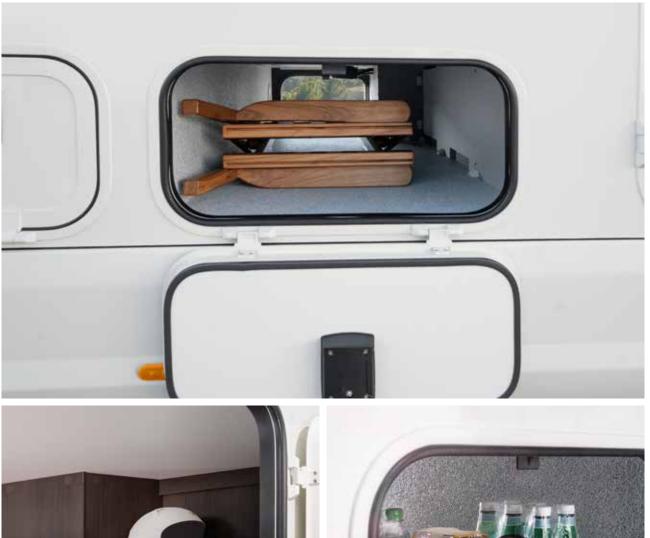

#### QUEEN BED

The queen bed is accessible from both sides and provides enough room for two additional wardrobes. Convenient size: **approx. 150 x 200 cm** 

PLENTY OF ROOM FOR THE LITTLE DETAILS

**Don't fret about your luggage.** You can be generous when loading your HOME since the immense stowage spaces always have a little room left over for this and that. The scooter garage in the rear offers ample space for two-wheelers or large pieces of luggage. Optimally located drawer systems and shelves, practical storage boxes in the side bench, plenty of stowage space in the intermediate floor: Even a few extras can find room without any problems.