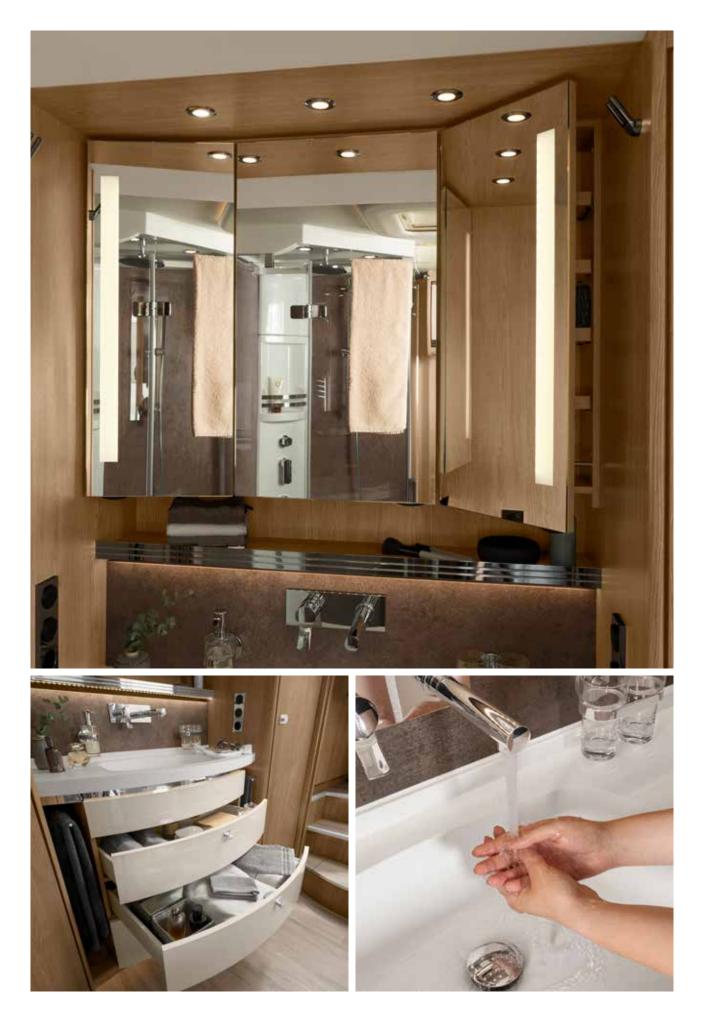

#### A GOOD MOOD TO START THE DAY

**Enjoying the comfort of your own bathroom** provides a happy start to your day of travel. And a final stop full of relaxation before you head to bed. The bathroom in the HOME gives you every creature comfort you could never do without at home. The partitionable bathroom area features a separate toilet stall for privacy. The large shower features a real glass door and lets you enjoy a refreshing start to every day. The feeling of home.

### EVERYTHING FOR YOUR WELL-BEING

**The comforts of home at one of the most beautiful locations while travelling:** The bathroom of your MORELO LOFT. Everything here is for the benefit of your body and mind: The large shower with a real glass door, the ambient light, the mirrored cupboard, the modern wash basin. And, of course, plenty of room. Starting the day refreshed and ending the day in relaxation—that is a small luxury for travellers.

# FEELING GOOD AROUND THE CLOCK

**Fresh during the day and relaxed at night.** That is everything that the bathroom in the PALACE offers. But that is also what counts. This is everything you need to feel comfortable in your bathroom and energise for a day full of new experiences.

#### What could you improve about the perfect bathroom?

Nothing really. But you can build it in different variants so that people are guaranteed to find the one that fits them personally. Regardless of which bathroom variant you choose, every one has plenty of room to move.

- Shower cubicle made of real glass
- Back-lit mirrors
- Separate toilet room (optional)
- Hand towel dryer and heater

- + Extendable towel rails
- + Wardrobe with LED lighting
- + Single lever mixing valve in chrome with pullout
- + Spacious drawers
- + Wall cladding in noble stone look