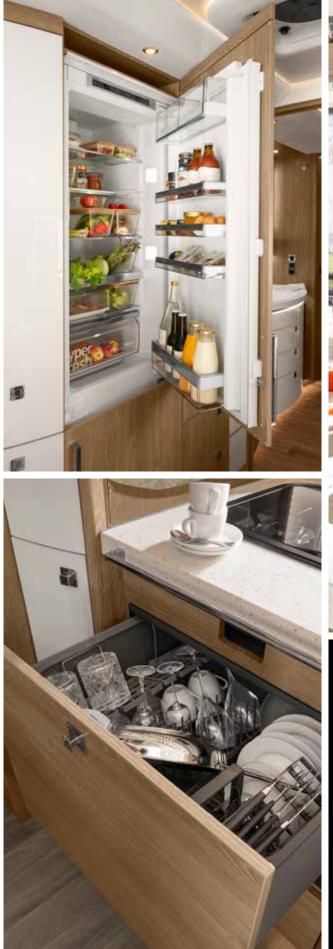

# GOOD TASTE KNOWS NO BOUNDS

18

解

**Gazpacho in Spain or wild salmon in Norway:** The MORELO EMPIRE has an international kitchen and it comes fully furnished to offer all the refinements for putting a region's culinary specialities on your table. Or just simple fare from home. Good taste knows no bounds. Not in a MORELO EMPIRE in any case.

- + Three-flame gas cooker, installed countersunk
- + 196 litre compressor refrigerator with freezer compartment
- + Kitchen worktop made from mineral material with seamlessly integrated wash/waste bowl for optimum hygiene
- + High-quality single-lever mixer tap in chrome
- + Drawers with super-soft closing and cutlery insert
- + Nespresso coffee machine
- + Dishwasher (optional)