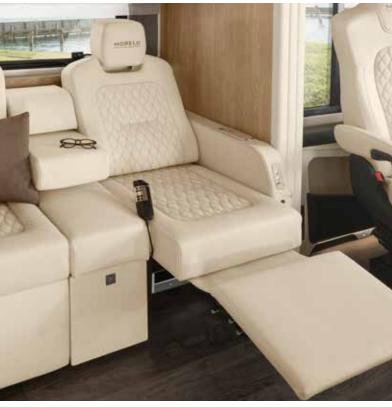

### TRUE GREATNESS COMES FROM WITHIN

With the slide-out option, you can extend the generous living space and kitchen in your GRAND EMPIRE by up to 45 cm – without cold bridges and at the touch of a button. Settle into the luxury lounge and enjoy a relaxing massage, also available at the touch of a button. The ergonomic driver's cab seats can be rotated and provide maximum seating comfort – ideal for long journeys.

- Slide-out function (depending on the floor plan) to add 45 cm to your living area and kitchen, including extended kitchen worktop
- Luxury lounge and driver's cab seats with ROYAL leather upholstery
- Driver's cab seats with swivel base, armrest and integrated safety belt system
- Luxury lounge with extendable leg support and massage function
- Solid table, extendable, with large adjustment range

#### PURE RELAXATION

Put your feet up at the touch of a button in the luxury lounge with the ergonomic ROYAL leather upholstery.

- Comfortable multi-layer construction
- ➡ Various massage programmes
- + Multi-level seat heating