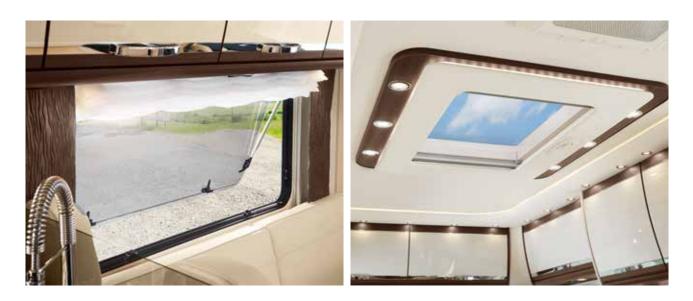

# PANORAMA SKYLIGHT

The panorama skylight provides fresh air and plenty of natural light while still being a picture of elegance.

- Blackout and roller insect screen
- Optionally for the bedroom
- Stylish design