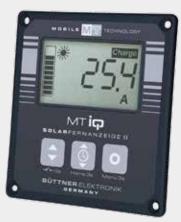

# CONTROL PANEL

The control panel with touchscreen keeps you updated with the information about your MORELO you want to know.

- Easy to operate
- Central control system
- Stainless steel frame

# SOLAR SYSTEM

Let the sun work for you. Each module is capable of storing 130 watts, enabling you to benefit from this free energy to charge the vehicle batteries.