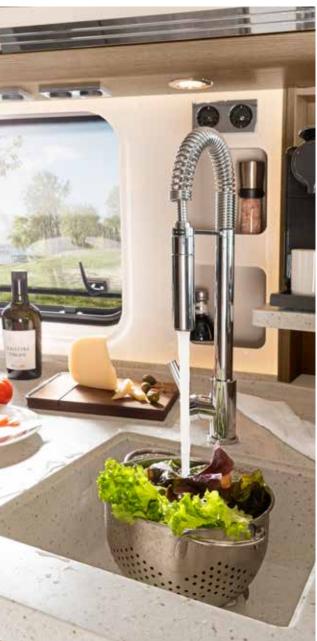

# GOOD TASTE KNOWS NO BOUNDS

18

解

**Gazpacho in Spain or wild salmon in Norway:** The MORELO EMPIRE has an international kitchen and it comes fully furnished to offer all the refinements for putting a region's culinary specialities on your table. Or just simple fare from home. Good taste knows no bounds. Not in a MORELO EMPIRE in any case.

- + Three-flame gas cooker, installed countersunk
- + 196 litre compressor refrigerator with freezer compartment
- + Kitchen worktop made from mineral material with seamlessly integrated wash/waste bowl for optimum hygiene
- + High-quality single-lever mixer tap in chrome
- + Drawers with super-soft closing and cutlery insert
- + Nespresso coffee machine
- + Dishwasher (optional)