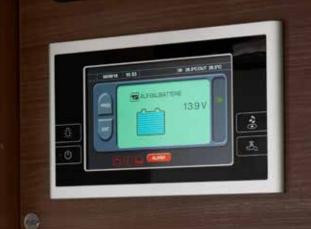

#### **BATTERY COMPUTER**

The available capacity of the on-board batteries and the power consumption you always have in view thanks to the battery computer.

- In Combination with Charging / inverter combination
- Display of the remaining capacity in percent
- Amperage, voltage and remaining time