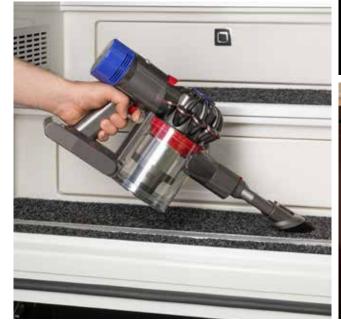

# VACUUM CLEANER (OPTION)

The practical Dyson V8 Absolute convinces as a bagless vacuum cleaner with excellent suction power in a compact size.

- Without cables can be used anywhere
- Patented cyclone technology
- Hygienic container emptying