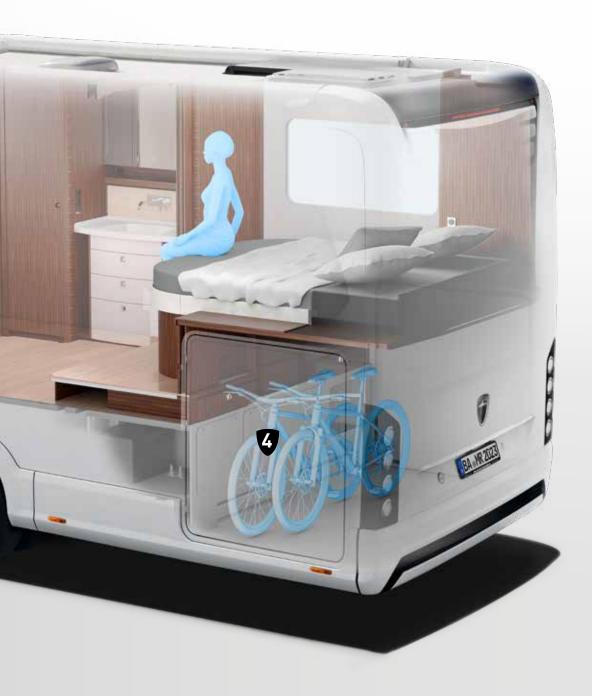

# **VOLUMINOUS STOWAGE SPACES**

All MORELO motorhomes feature amazing stowage space availability in the double floor and large scooter or car garage.

- ➡ Underfloor stowage space height of 366 to 480 mm
- Heated stowage spaces and rear garage
- Garage for cars from Smart to Mini Cooper