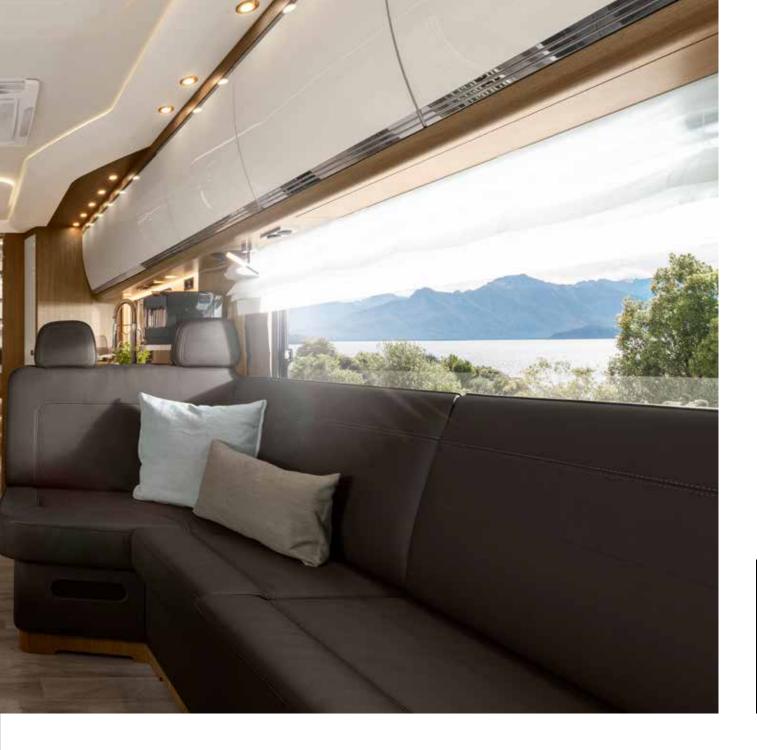

### MORE ROOM For life

**Bigger inside than it is outside?** It only seems that way. Despite its compact dimensions, the HOME offers much more room to move about than comparable vehicles thanks to the special MORELO furniture design. The comfortable and upholstered furniture, the level living room floor which stretches throughout the entire vehicle and plenty of first-class extras mean the HOME has everything that defines a MORELO.

- Interior that feels truly immense
- Optimal space utilisation
- Level living room floor
- Multifunctional table
- High-quality materials
- High-quality cushions

HOME