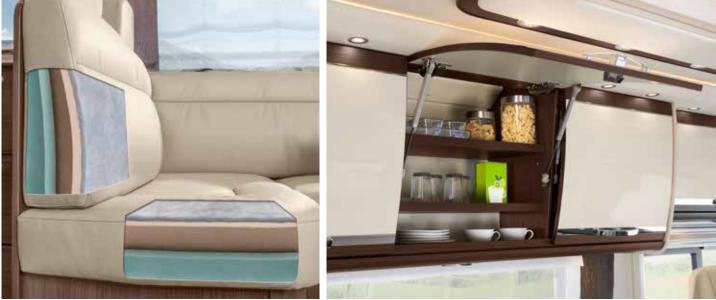

#### PREMIUM WALL DESIGN

In a MORELO, you're surrounded by the best motorhome possible in motorhome construction. The interior and exterior walls offer stability thanks to their extremely corrosion-resistant aluminium alloy design. The hydrophobic XPS rigid foam provides a sensational insulation value. With the light weight you expect.

#### PREMIUM LIVING ROOM FLOOR

The high-quality PVC floor with a wood look is easy to clean and completely waterproof.

- Fine wood look
- Waterproof thanks to PVC floor covering
- Easy to clean

# PREMIUM ROOF DESIGN

We build motorhomes with care, and think about how to guide water through the vehicle to ensure that side walls are not subjected to water damage.

- Lightning protection thanks to an aluminium underbody
- Optimum hail protection
- Adhesion without any thermal bridges

# DURABLE AND OPTIMUM INSULATION FOR YOUR MOTORHOME

When it comes to ensuring optimum thermal insulation and durability of your motorhome or caravan, forward-looking manufacturers such as MORELO rely on high-performance insulating materials from **RAVAGO BUILDING SOLUTIONS.** With their low weight and excellent insulation properties, the **RAVATHERM™ XPS X PLUS RTM** and **RAVATHERM™ XPS X PLUS LB** core layer materials enable high-quality wall structures – for maximum energy efficiency, low fuel consumption and a long service life of your motorhome.