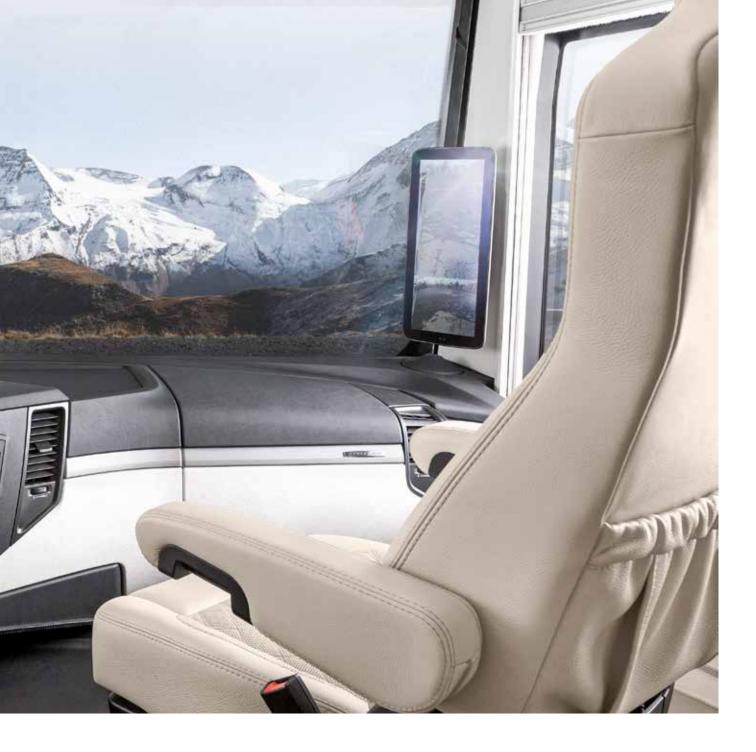

## CONVENIENT Control centre

**First-class travel and living comfort** comes from the HOME's cockpit, which features a lavish amount of space, a standalone instrument panel and thorough attention to every detail, such as the bus-style wiper system and exterior mirrors. The removable leather steering wheel (optional) makes it easy to turn the driver's seat, allowing it to be integrated into the living room. The raised seating position creates an excellent panoramic view.

- Removable steering wheel (optional)
- Swivel pilot seats
- + Large passageway
- + Panorama windscreen

HOME