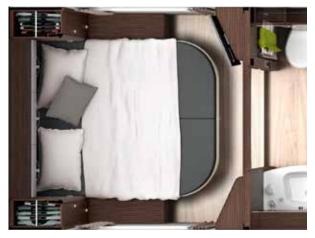

#### MORE ROOM FOR BEAUTIFUL DREAMS

Sleeping in the HOME is more than spending the night just anywhere. The two bed variants with spring system, multi-zone cold foam mattress and adjustable head sections let you drift off to sleep in bliss. As the moon slowly rises and the starry sky twinkles through the roof window above, you can let the events of the day drift through your mind as you begin to look forward to tomorrow ... Dreaming in a HOME is a wonderful experience. What are you still waiting for?

#### QUEEN BED

The queen bed is accessible from both sides and provides enough room for two additional wardrobes. Convenient size: **approx. 150 x 200 cm** 

PLENTY OF ROOM FOR THE LITTLE DETAILS

**Don't fret about your luggage.** You can be generous when loading your HOME since the immense stowage spaces always have a little room left over for this and that. The scooter garage in the rear offers ample space for two-wheelers or large pieces of luggage. Optimally located drawer systems and shelves, practical storage boxes in the side bench, plenty of stowage space in the intermediate floor: Even a few extras can find room without any problems.