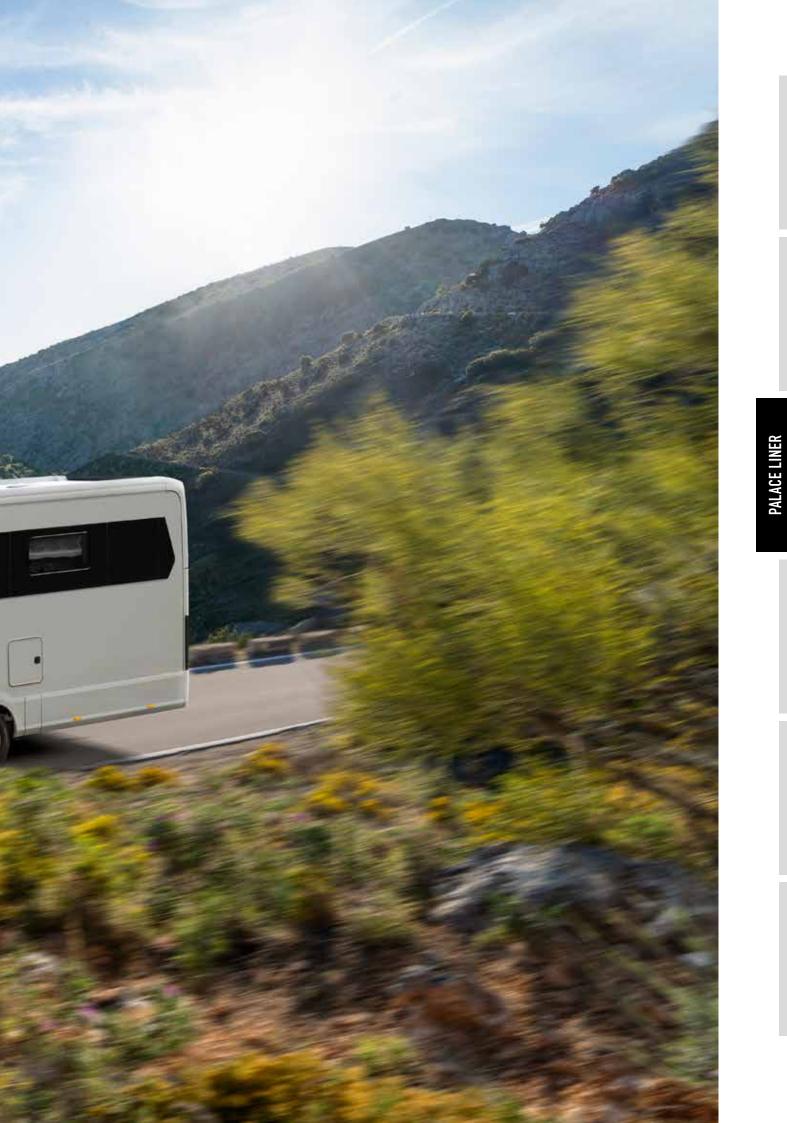

# **MORELO PALACE LINER**

## IMPRESSIVE IN EVERY WAY

**The MORELO PALACE LINER simply has more to offer.** And not just thanks to its accommodating size. The elegant lines and striking design make the PALACE LINER a real eye-catcher. The vehicle not only looks great, but feels it too. Whether you are driving over rough terrain or relaxing in the cosy living space – with the PALACE LINER you always travel first class.

**No half measures.** Are safety, functionality and attractive design important to you? Good, because the PALACE LINER offers all three! A powerful diesel engine with rear-wheel drive, a generous 360 litre fresh water tank, smart underride guards and the typical striking details... The MORELO PALACE LINER combines everything you expect from a First Class Motorhome and more.