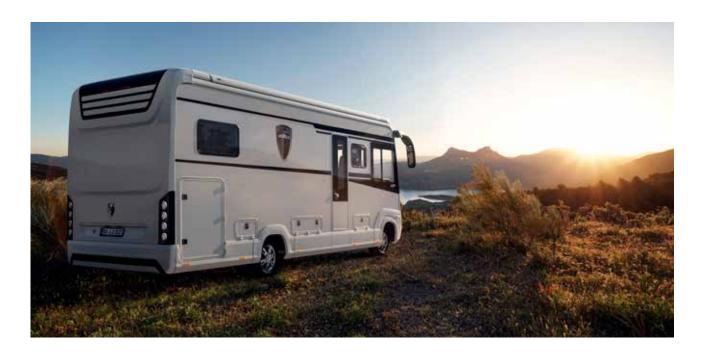

#### QUEEN BED

The queen bed is accessible from both sides and provides enough room for two additional wardrobes. Convenient size: **approx. 150 x 200 cm** 

PLENTY OF ROOM FOR THE LITTLE DETAILS

**Don't fret about your luggage.** You can be generous when loading your HOME since the immense stowage spaces always have a little room left over for this and that. The scooter garage in the rear offers ample space for two-wheelers or large pieces of luggage. Optimally located drawer systems and shelves, practical storage boxes in the side bench, plenty of stowage space in the intermediate floor: Even a few extras can find room without any problems.

# NO ROOM FOR COMPROMISES

**Stowage without blockage.** The LOFT does not know the meaning of "tight spaces". It offers more than enough room for luggage both big and small. Souvenirs on the way back also pose no problem at all. In addition to an ample number of drawers and shelves, there is easily room in the rear area for scooters or bikes for mobility at your destination. The heated double floor provides additional stowage space.