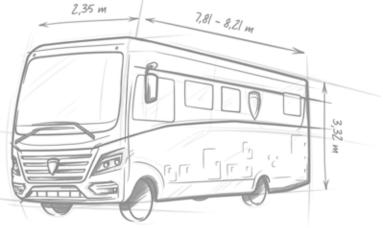

This love for motorhomes is within us and in every MORELO.

This overall picture describes what makes us unique.

| HOME           | LOFT           | LOFT<br>LINER                  |  |
|----------------|----------------|--------------------------------|--|
| IVECO<br>Daily | IVECO<br>Daily | IVECO<br>Eurocargo             |  |
| 50 C 18        | 70 C 18        | 75 E 21<br>100 E 25 / 120 E 28 |  |
| 3,0 l          | 3,0 l          | 4,5 l                          |  |
| 132 / 180      | 132 / 180      | 152 / 207                      |  |
| 7,81 m         | 8,28 m         | 8,28 m                         |  |
| 2,35 m         | 2,40 m         | 2,40/2,50 m                    |  |
| 3,32 m         | 3,41 m         | 3,46/ 3,68m                    |  |
| 1,98 m         | 2,02 m         | 2,02 m                         |  |
| C1             | C1             | C1 or C                        |  |
| 366 mm         | 366 mm         | 420 mm / 480 mm                |  |
| 240 l/200 l    | 300 l/200 l    | 360 l/250 l                    |  |
| □ 200 l        | □ 200 l        | □ 250 l                        |  |
| ×              | ×              | ×                              |  |
| 186.450,00€    | 221.750,00€    | 266.100,00€                    |  |

#### **Technical specifications**

Base vehicle

Cubic capacity Max. power (kW/HP) Length starting at Width Height Interior standing height Driving licence class Double floor height Fresh water / grey water tank capacity (ca.) Black water tank capacity (ca.)