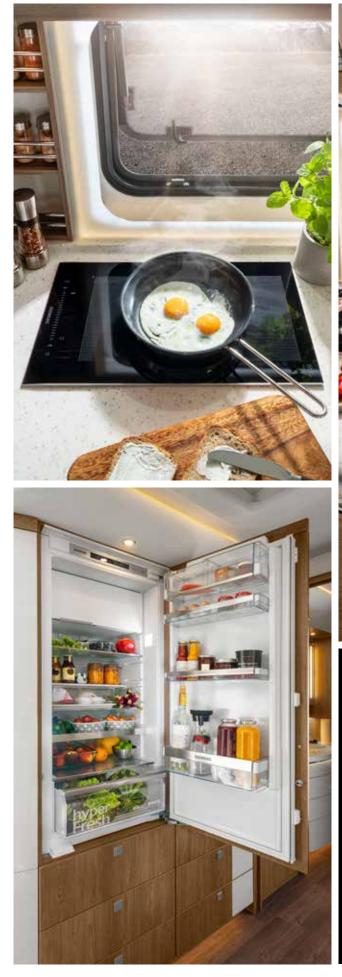

## ONE BEAUTIFUL KITCHEN

What does a kitchen need to make you feel at home? Exactly what we have fitted it with in the HOME. The HOME's kitchen provides everything necessary to make first-class cuisine on the go, and in one space-saving package: A high-performance three-burner gas hob, a sink located for perfect ergonomics and plenty of stowage space for everything that belongs in your fully equipped kitchen.

- + Three-burner hob
- + Drawers with soft close
- + Large stowage spaces