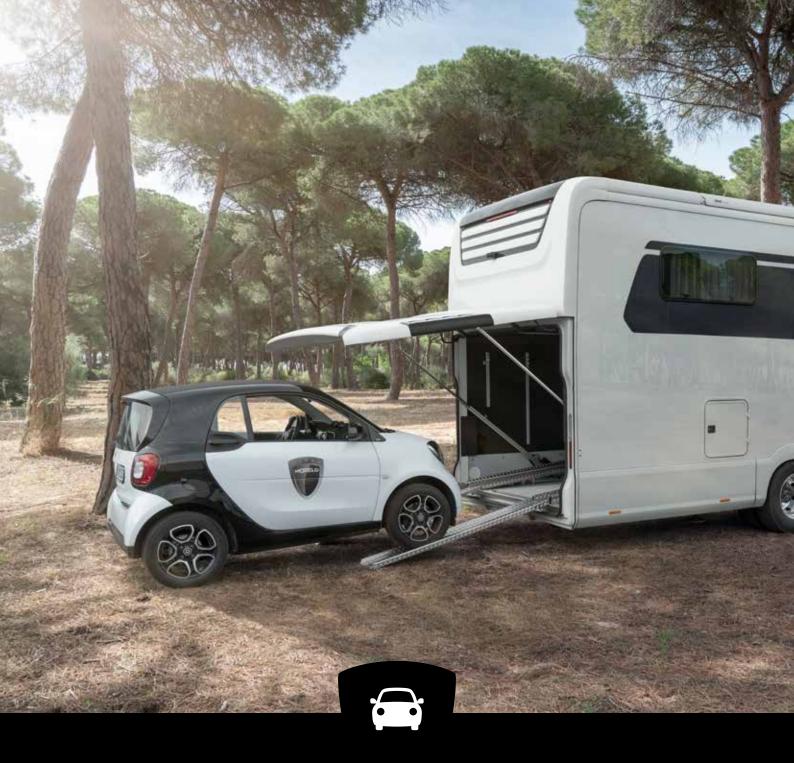

### THE GARAGE WITH THE MOBILITY GUARANTEE

**Optionally available with 3,500 watt diesel generator.** This is what the rear garage of the MORELO EMPIRE can offer—but who needs that much water? How about some bicycles, scooters or motorcycles instead? Or maybe something that offers a little more comfort? Also a Smart, Fiat 500, Mini Cooper, Porsche, Mercedes AMG GT or even a Ferrari find space in the MORELO EMPIRE LINER.

## YOUR DESTINATION: FREEDOM

Is there anything better than exploring far-flung bays and fishing villages at your holiday destination from the seat of a quick and agile car? The MORELO GRAND EMPIRE can also make this wish come true. Depending on the model and floor plan, the rear garage offers enough space for compact and sports cars with a length of up to 4.6 m, ensuring that you remain flexible once you have reached your destination.

- Rear garage with electric door for cars and sports cars with a length of up to 4.6 m (depending on the floor plan)
- Electric winch with emergency stop function
- Rear garage can also be used for bicycles, scooters and motorcycles
- Clearance (H x W in mm): 1,570 x 2,100