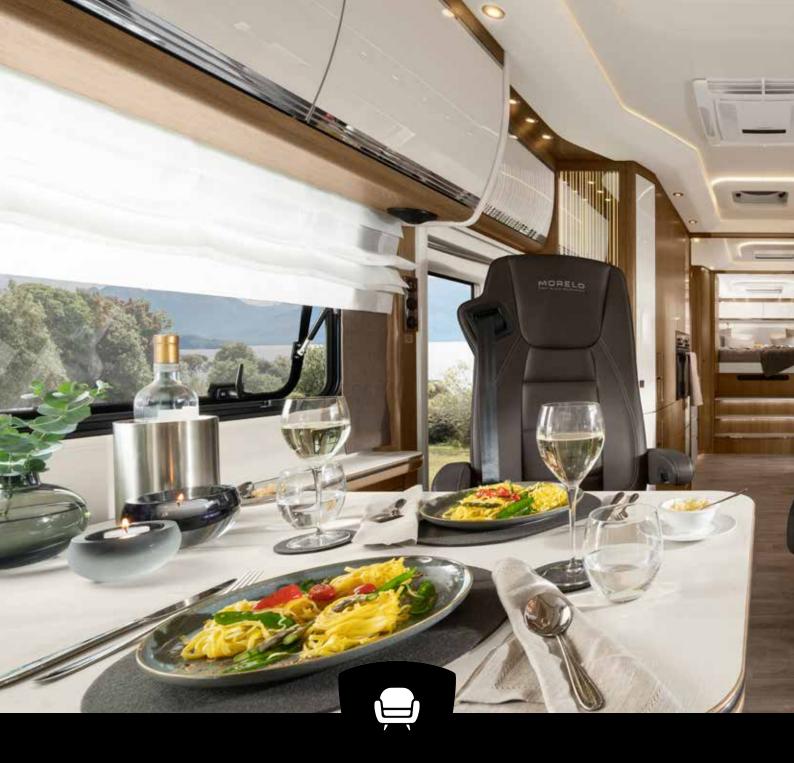

## CONVENIENT Control centre

**First-class travel and living comfort** comes from the HOME's cockpit, which features a lavish amount of space, a standalone instrument panel and thorough attention to every detail, such as the bus-style wiper system and exterior mirrors. The removable leather steering wheel (optional) makes it easy to turn the driver's seat, allowing it to be integrated into the living room. The raised seating position creates an excellent panoramic view.

## ONE BEAUTIFUL KITCHEN

What does a kitchen need to make you feel at home? Exactly what we have fitted it with in the HOME. The HOME's kitchen provides everything necessary to make first-class cuisine on the go, and in one space-saving package: A high-performance three-burner gas hob, a sink located for perfect ergonomics and plenty of stowage space for everything that belongs in your fully equipped kitchen.