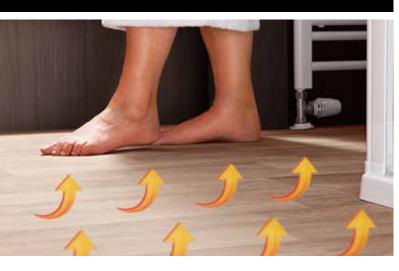

# HOT WATER TO HEAT THE FLOOR

Maximum efficiency thanks to the hot water lines carefully integrated into the floor insulation.

- + Adjustable heat output
- Extremely even heat distribution
- ➡ First-class convenience and maximum comfort