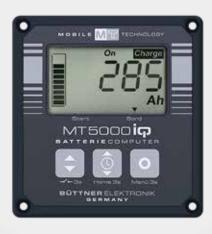

#### **BATTERY COMPUTER**

The available capacity of the on-board batteries and the power consumption you always have in view thanks to the battery computer.

- In Combination with Charging / inverter combination
- Display of the remaining capacity in percent
- Amperage, voltage and remaining time