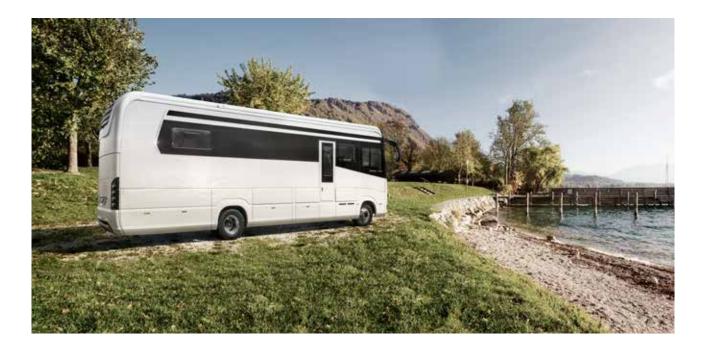

## WELCOME Home

Anybody who travels a lot enjoys being at home. And the comfort it offers. The MORELO HOME surrounds you with luxury and gives you a home on the move. It gives you the freedom to be untethered, to travel to the most scenic locations, to reach new destinations, to make new discoveries. And to feel at home every step of the way.

Gross vehicle weight rating: 5,600 (5,800) kg

**TECHNICAL SPECIFICATIONS (excerpt)** 

Chassis: IVECO Daily 50 C 18 Emission class: EURO VI e

- Nobody feels neglected in a MORELO. With body lengths
- starting at 7.81 metres, the HOME model offers everything the heart desires for travelling in luxury: the first-class "WELCOME HOME" feeling paired with 180 bhp of driving pleasure. Even in our smallest MORELO, you are guaranteed to fully experience the MORELO style of travelling.
- External adhesives in black
- 🛨 Turbo diesel engine
- 🛨 90-litre fuel tank

#### GREATNESS IS IN THE DETAILS

**Even our smallest model is big where it counts.** The spitting image of its MORELO siblings, it takes just one look at the body and new front end to know that this is a MORELO. Compared to the LOFT, this model is more compact with a slightly lighter chassis, but it has the same impressive 42 mm-thick walls and outstanding insulation characteristics. That is anything but ordinary in this class. Except, of course, for a MORELO.