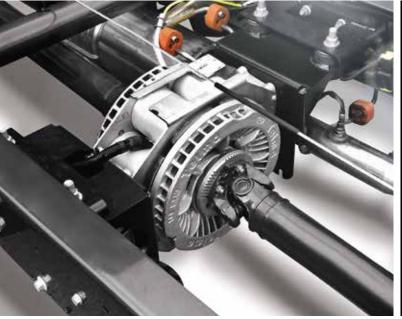

#### A PERFECT COMBINATION: DIFFERENTIAL LOCK AND TRACTION+

The Daily HI-MATIC is the only chassis in its class to use rear-wheel drive, which combines the comfort and safety of a mechanical differential lock and Traction+.

The mechanical differential lock ensures you can continue your journey on tricky surfaces by transferring the entire torque to the wheel with grip. Traction+ is deployed as an additional function on routes with different road surfaces and particularly winding roads. In contrast to the mechanical differential lock, this function can also remain active on grippy surfaces.

The combination ensures a safe and relaxed journey at all times.

Your IVECO motorhome experts

www.iveco.com