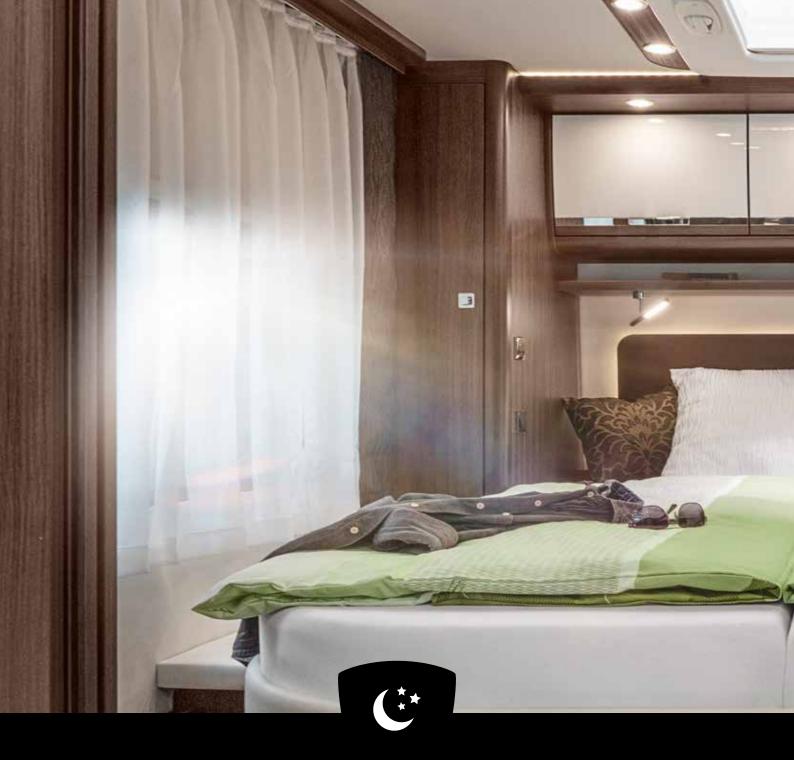

#### MORE ROOM FOR BEAUTIFUL DREAMS

Sleeping in the HOME is more than spending the night just anywhere. The two bed variants with spring system, multi-zone cold foam mattress and adjustable head sections let you drift off to sleep in bliss. As the moon slowly rises and the starry sky twinkles through the roof window above, you can let the events of the day drift through your mind as you begin to look forward to tomorrow ... Dreaming in a HOME is a wonderful experience. What are you still waiting for?

#### QUEEN BED

The queen bed is accessible from both sides and provides enough room for two additional wardrobes. Convenient size: **approx. 150 x 200 cm** 

PLENTY OF ROOM FOR THE LITTLE DETAILS

**Don't fret about your luggage.** You can be generous when loading your HOME since the immense stowage spaces always have a little room left over for this and that. The scooter garage in the rear offers ample space for two-wheelers or large pieces of luggage. Optimally located drawer systems and shelves, practical storage boxes in the side bench, plenty of stowage space in the intermediate floor: Even a few extras can find room without any problems.