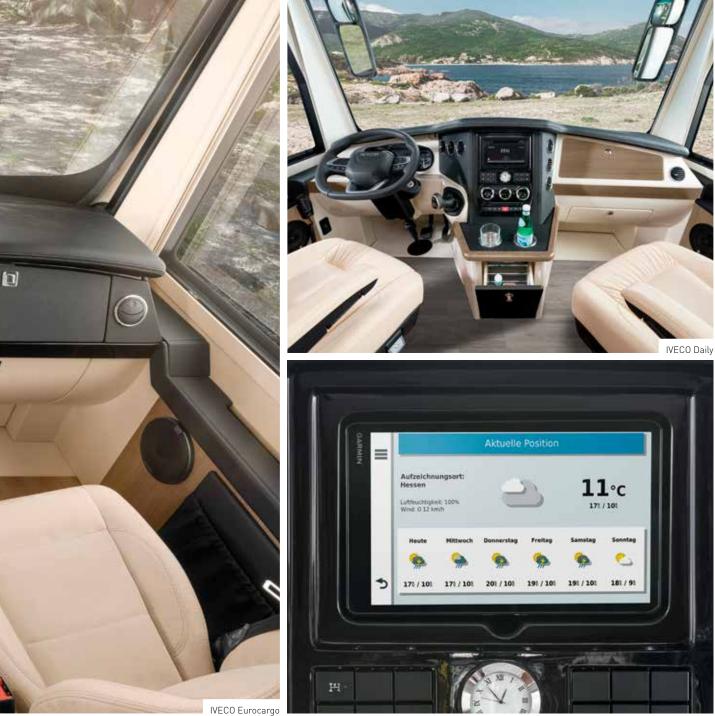

### THE CONTROL CENTRE FOR LIMITLESS WANDERLUST

**Climb aboard and immediately feel at home.** Everything is right where you expect. Perfect functionality with the comforts of living that go above and beyond make the cockpit of the MORELO EMPIRE a true wonder. The raised seating position provides an overview and panoramic view of the road and the landscape. Simply start it up and the journey becomes your destination.

Mercedes-Benz Actros

- Ergonomic driving position
- Luxury driver's cab seats, with air suspension and swivel base, lumbar support and integrated safety belt system
- Bus-style outside mirrors (including wide-angle and front mirror)
- Electrically operated side windows
- Navigation system
- Air-conditioned driver's cab

#### OPERATION, NAVIGATION AND ENTERTAINMENT. ONE SYSTEM

VIEO<sup>™</sup>, the fully integrated RV infotainment system. It combines Garmin navigation and premium Fusion<sup>®</sup> entertainment technology with a 10" portable display.

The display can be removed from the stereo and used as a remote throughout the interior and exterior of the RV, offering full media integration. Its RV-specific navigation features voice control, driver alerts and Camping-POI with detailed information.

When paired with a compatible smartphone, the Garmin Drive™ app connects to provide smart notifications, address sharing, weather- and traffic information.

www.garmin.com