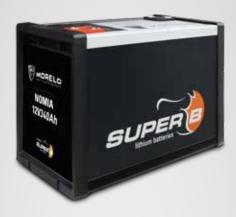

# 340 AH LITHIUM BATTERY

#### THE NEW GENERATION

The new Nomia 12V340Ah is a rechargeable lithium iron phosphate battery with a nominal capacity of 340 Ah. Compared to conventional gel batteries, it offers enormous weight and space savings.

> Low maintenance Fast charging High discharge current Low self discharge High capacity High charge cycles

Comparisons show that the energy density of the Nomia 12V340Ah lithium iron phosphate battery is seven times higher than a standard 160 Ah gel battery.

www.super-b.com