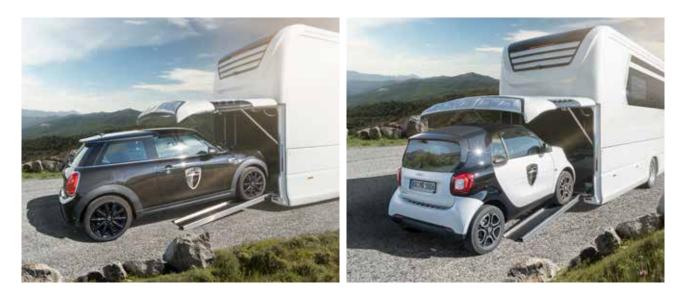

### THE GARAGE WITH THE MOBILITY GUARANTEE

**Optionally available with 3,500 watt diesel generator.** This is what the rear garage of the MORELO EMPIRE can offer—but who needs that much water? How about some bicycles, scooters or motorcycles instead? Or maybe something that offers a little more comfort? Also a Smart, Fiat 500, Mini Cooper, Porsche, Mercedes AMG GT or even a Ferrari find space in the MORELO EMPIRE LINER.

## YOUR DESTINATION: FREEDOM

Is there anything better than exploring far-flung bays and fishing villages at your holiday destination from the seat of a quick and agile car? The MORELO GRAND EMPIRE can also make this wish come true. Depending on the model and floor plan, the rear garage offers enough space for compact and sports cars with a length of up to 4.6 m, ensuring that you remain flexible once you have reached your destination.

- Rear garage with electric door for cars and sports cars with a length of up to 4.6 m (depending on the floor plan)
- Electric winch with emergency stop function
- Rear garage can also be used for bicycles, scooters and motorcycles
- Clearance (H x W in mm): 1,570 x 2,100