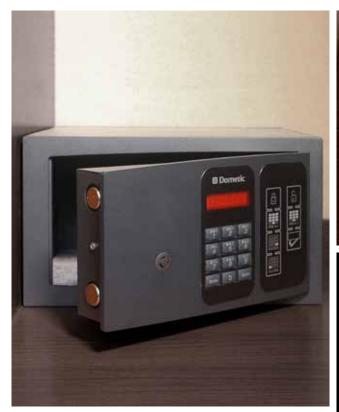

# SAFE

Do you want extra security for your valuables? The electric safe with number code lock integrates discretely into the wardrobe and is a fixed, seamless part of the design.