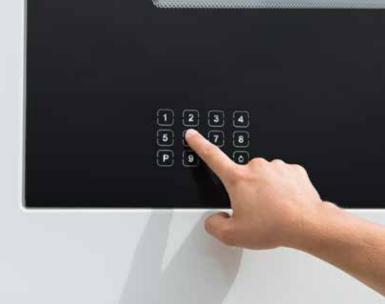

# "TOP-CLASS" ENTRANCE DOOR

The glass-fibre-reinforced plastic door with integrated stainless steel strips prevents break-ins to ensure that you're completely safe.

- ➡ High level of safety from break-ins
- Electronic door lock with coded entry
- Optional on LOFT models, standard on PALACE models and above