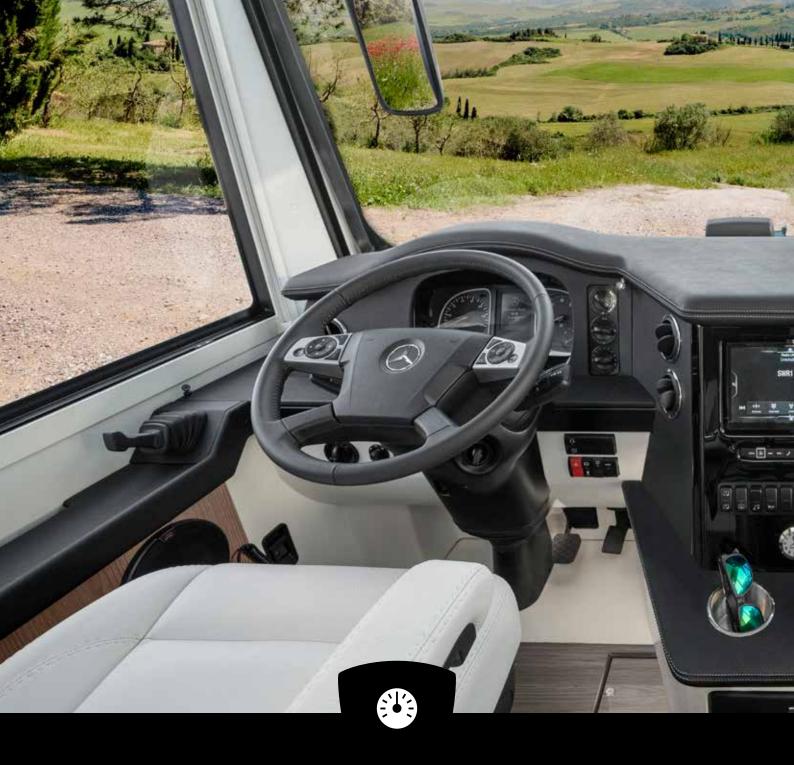

### THE CONTROL CENTRE FOR LIMITLESS WANDERLUST

**Climb aboard and immediately feel at home.** Everything is right where you expect. Perfect functionality with the comforts of living that go above and beyond make the cockpit of the MORELO EMPIRE a true wonder. The raised seating position provides an overview and panoramic view of the road and the landscape. Simply start it up and the journey becomes your destination.

Mercedes-Benz Actros

- Ergonomic driving position
- Luxury driver's cab seats, with air suspension and swivel base, lumbar support and integrated safety belt system
- Bus-style outside mirrors (including wide-angle and front mirror)
- Electrically operated side windows
- Navigation system
- Air-conditioned driver's cab

# AT A GLANCE

The cockpit offers a panoramic view of the road and the landscape. The elevated seat position gives you an expansive overview. The shifting lever and control elements are positioned ergonomically and let you focus on driving.

# PANORAMIC FIELD OF VIEW

The slim design of the high-strength A-pillar provides you with an optimum view of the road.

- Large panorama windscreen
- Optimum field of view
- ➡ High-quality bus-style windscreen wipers