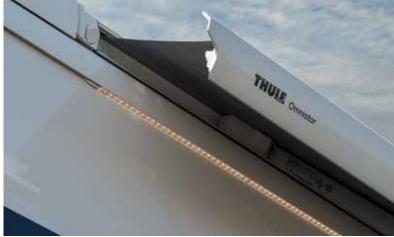

# AWNING INCORPORATED INTO ROOF CONTOUR

The optional awning is seamlessly incorporated into the roof contour and can be installed on both sides of the vehicle as a single or even a double awning.

- No wind noise
- Electric extension function, rugged 220 V motor
- Awning with LED lighting