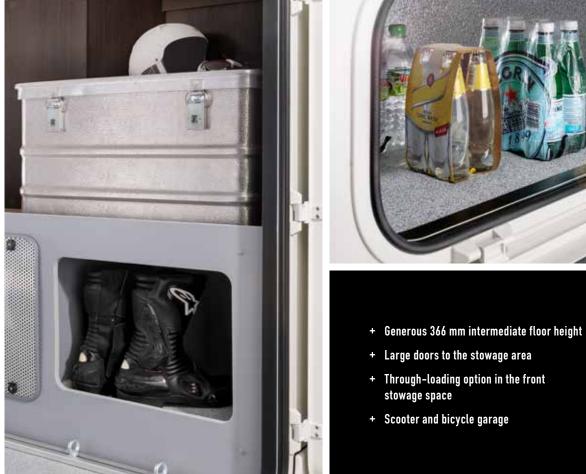

# **VOLUMINOUS STOWAGE SPACES**

All MORELO motorhomes feature amazing stowage space availability in the double floor and large scooter or car garage.

- ➡ Underfloor stowage space height of 366 to 480 mm
- Heated stowage spaces and rear garage
- Garage for cars from Smart to Mini Cooper

#### QUEEN BED

The queen bed is accessible from both sides and provides enough room for two additional wardrobes. Convenient size: **approx. 150 x 200 cm** 

PLENTY OF ROOM FOR THE LITTLE DETAILS

**Don't fret about your luggage.** You can be generous when loading your HOME since the immense stowage spaces always have a little room left over for this and that. The scooter garage in the rear offers ample space for two-wheelers or large pieces of luggage. Optimally located drawer systems and shelves, practical storage boxes in the side bench, plenty of stowage space in the intermediate floor: Even a few extras can find room without any problems.