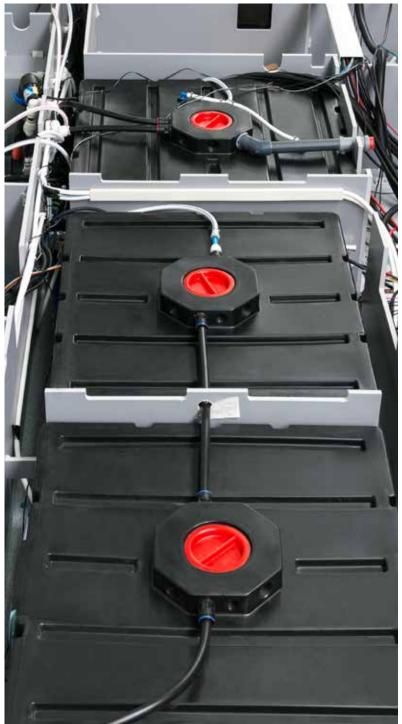

#### WATER TANKS

Innovative air-tight rectangular tanks, including supply lines and tank venting, are located at the strut mount, allowing for complete filling.

- Easy filling
- ✤ Air-tight design helps prevent algae build-up
- Expandable tank volume