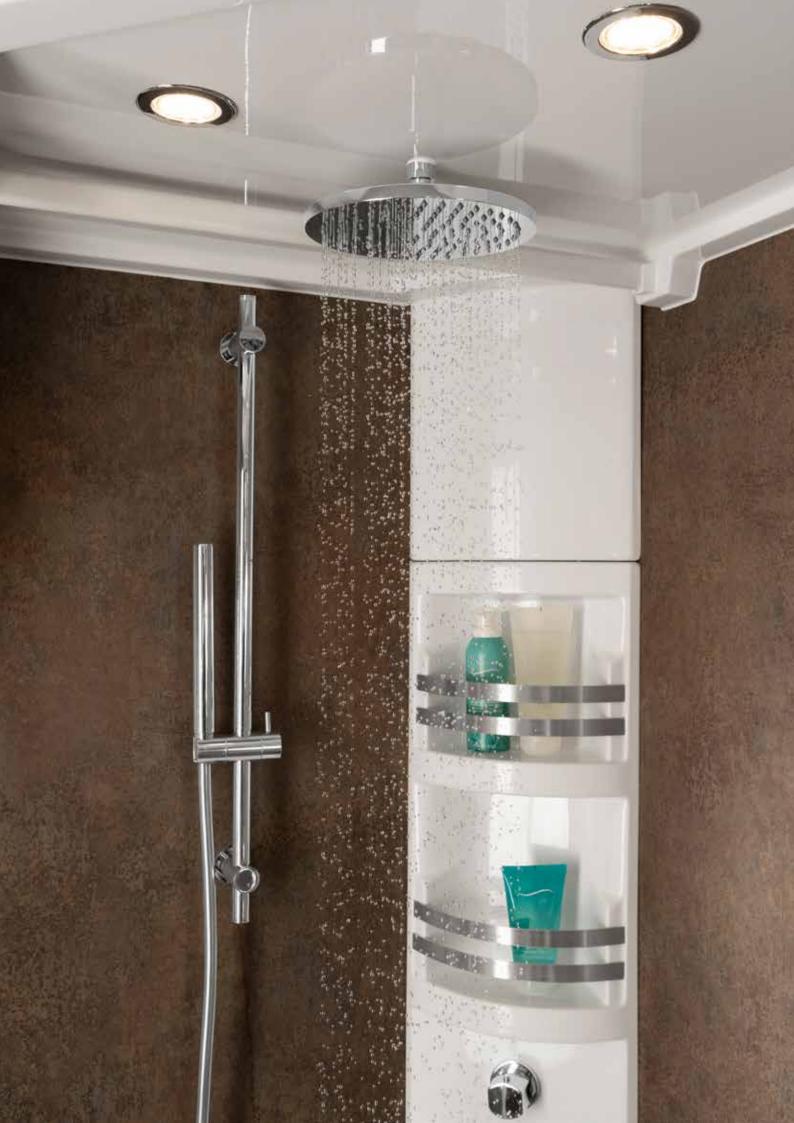

#### A GOOD MOOD TO START THE DAY

**Enjoying the comfort of your own bathroom** provides a happy start to your day of travel. And a final stop full of relaxation before you head to bed. The bathroom in the HOME gives you every creature comfort you could never do without at home. The partitionable bathroom area features a separate toilet stall for privacy. The large shower features a real glass door and lets you enjoy a refreshing start to every day. The feeling of home.

## SPARKLING FRESH WANDERLUST

**Normally we would never leave you out in the rain.** But this time we are sure you will enjoy it. Enjoy the comfort of showering at home while parked at your favourite travel destinations. Your next spa visit is only ever one door away in a MORELO EMPIRE.

- + Rainfall shower head
- + Stylish wash basin
- + Spacious mirrored cupboard
- + Hand towel dryer and heater
- + Ceramic toilet with soft-close lid