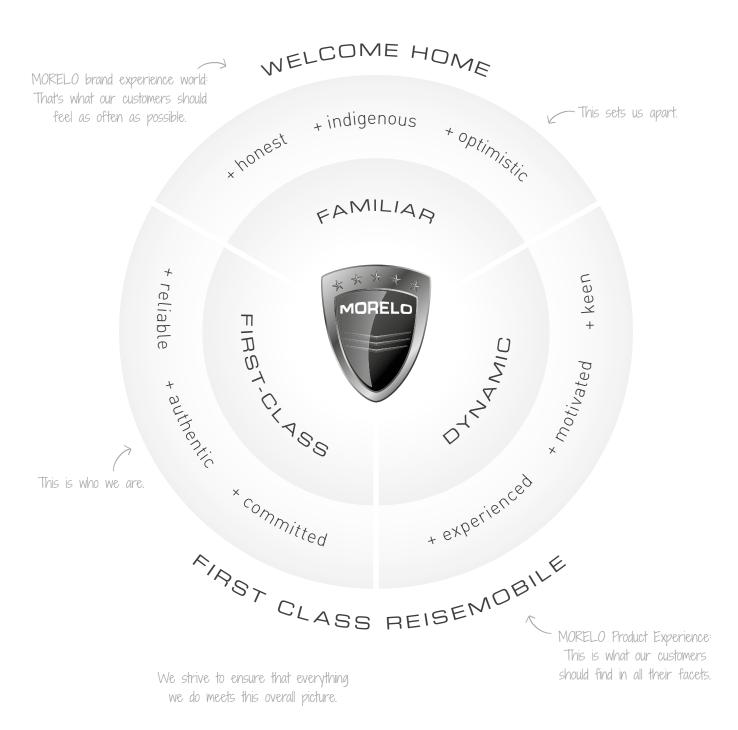

### WHAT IS AT THE CORE OF MORELO?

**MORELO stands for first-class motorhomes that are among the best in the world.** A MORELO is always a statement of wanderlust, excellent comfort and superior quality. A MORELO means the feeling of being at home anywhere in the world. Or, in short, a MORELO is something truly special – Made in Germany.

This philosophy has helped us transform into one of the most successful luxury motorhome manufacturers in Europe in just a few short years. The friendly atmosphere, lively individuality, our determination, and our many years of experience all contribute to strengthening the brand. And while we may not have entirely expected this level of success in such a short time when we set out for the Caravan Salon trade fair in 2010 with just a few prototypes, we always had faith in our approach.

The combination of these factors is what makes MORELO truly special. But this alone is not what makes us unique. We did not set out to build motorhomes to get rich - we started doing this because there is nothing else we would rather do. After all, there is nothing better than to pack your belongings and get away for a few days - or, even better, a few weeks - and to travel through Scandinavia, discover southern Italy or take a trip to Portugal.

This love for motorhomes is within us and in every MORELO.

This overall picture describes what makes us unique.

| HOME           | LOFT           | LOFT<br>LINER                  |  |
|----------------|----------------|--------------------------------|--|
| IVECO<br>Daily | IVECO<br>Daily | IVECO<br>Eurocargo             |  |
| 50 C 18        | 70 C 18        | 75 E 21<br>100 E 25 / 120 E 28 |  |
| 3,0 l          | 3,0 l          | 4,5 l                          |  |
| 132 / 180      | 132 / 180      | 152 / 207                      |  |
| 7,81 m         | 8,28 m         | 8,28 m                         |  |
| 2,35 m         | 2,40 m         | 2,40/2,50 m                    |  |
| 3,32 m         | 3,41 m         | 3,46/ 3,68m                    |  |
| 1,98 m         | 2,02 m         | 2,02 m                         |  |
| C1             | C1             | C1 or C                        |  |
| 366 mm         | 366 mm         | 420 mm / 480 mm                |  |
| 240 l/200 l    | 300 l/200 l    | 360 l/250 l                    |  |
| □ 200 l        | □ 200 l        | □ 250 l                        |  |
| ×              | ×              | ×                              |  |
| 186.450,00€    | 221.750,00€    | 266.100,00€                    |  |