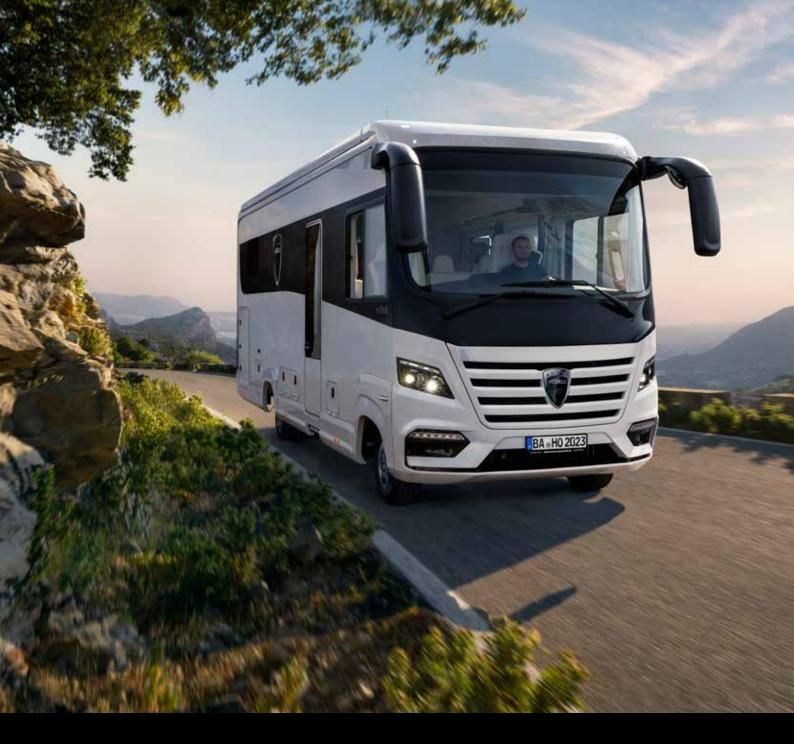

# MORELO HOME

## WELCOME Home

Anybody who travels a lot enjoys being at home. And the comfort it offers. The MORELO HOME surrounds you with luxury and gives you a home on the move. It gives you the freedom to be untethered, to travel to the most scenic locations, to reach new destinations, to make new discoveries. And to feel at home every step of the way.

Gross vehicle weight rating: 5,600 (5,800) kg

**TECHNICAL SPECIFICATIONS (excerpt)** 

Chassis: IVECO Daily 50 C 18 Emission class: EURO VI e

- Nobody feels neglected in a MORELO. With body lengths
- starting at 7.81 metres, the HOME model offers everything the heart desires for travelling in luxury: the first-class "WELCOME HOME" feeling paired with 180 bhp of driving pleasure. Even in our smallest MORELO, you are guaranteed to fully experience the MORELO style of travelling.
- External adhesives in black
- 🛨 Turbo diesel engine
- 🛨 90-litre fuel tank

#### GREATNESS IS IN THE DETAILS

**Even our smallest model is big where it counts.** The spitting image of its MORELO siblings, it takes just one look at the body and new front end to know that this is a MORELO. Compared to the LOFT, this model is more compact with a slightly lighter chassis, but it has the same impressive 42 mm-thick walls and outstanding insulation characteristics. That is anything but ordinary in this class. Except, of course, for a MORELO.