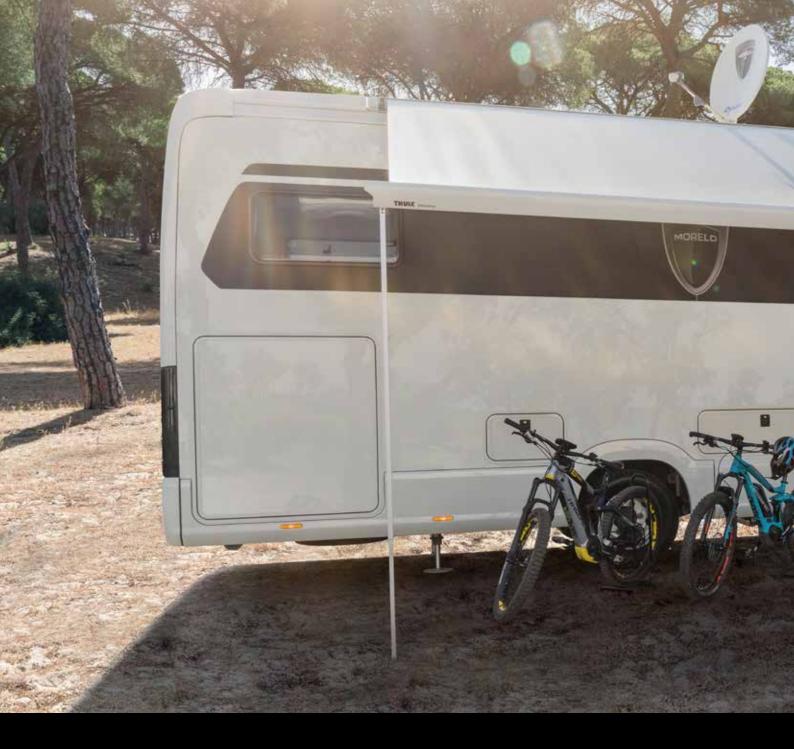

- Classic MORELO look
- Bus-style exterior mirrors
- LED daytime running lights
- Fog headlamps with passive cornering light
- Awning integrated into roof profile
- Extra-wide entrance door

LOFT

- Extra wide entrance door
- Code lock and remote control
- Retractable, wide entry steps
- Striking front design
- Flush cockpit side windows
- Awning integrated in the roof profile
- Panoramic outside mirrors

# AWNING INCORPORATED INTO ROOF CONTOUR

The optional awning is seamlessly incorporated into the roof contour and can be installed on both sides of the vehicle as a single or even a double awning.

- No wind noise
- Electric extension function, rugged 220 V motor
- Awning with LED lighting