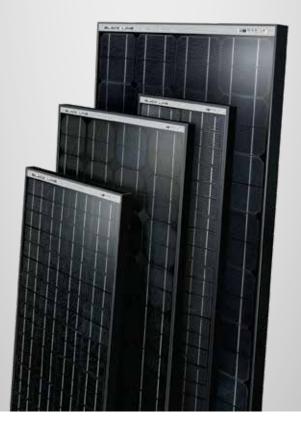

# HIGH-PERFORMANCE SOLAR MODULES FOR YOUR MORELO

With the Black Line modules from Büttner Elektronik, you have a reliable energy supplier on your roof in every situation. The special feature of these high-performance modules are the 72 cells and the associated multicell technology. Compared to conventional 36-cell modules, the Black Line plays its cards even in difficult weather conditions or in partial shade.

#### www.buettner-elektronik.de