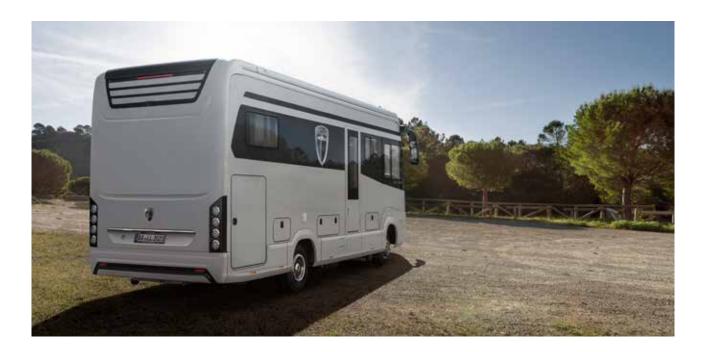

# **MORELO LOFT LINER**

### THE FIRST IMPRESSION COUNTS

**And every other impression of the LOFT LINER is well worth it, too.** There is only one standard for this vehicle: first-class. Wherever your next journey takes you, you can always rely on the MORELO LOFT LINER. And that really is a fantastic feeling.

#### The new MORELO LOFT LINER offers more of everything.

As the base model in the "Liner" class, it uses an IVECO Eurocargo chassis to provide first-class comfort, while engine options with up to 281 HP ensure you have sufficient power for even the most difficult routes. Some say that "the journey is the reward", and this certainly applies to the MORELO LOFT LINER.