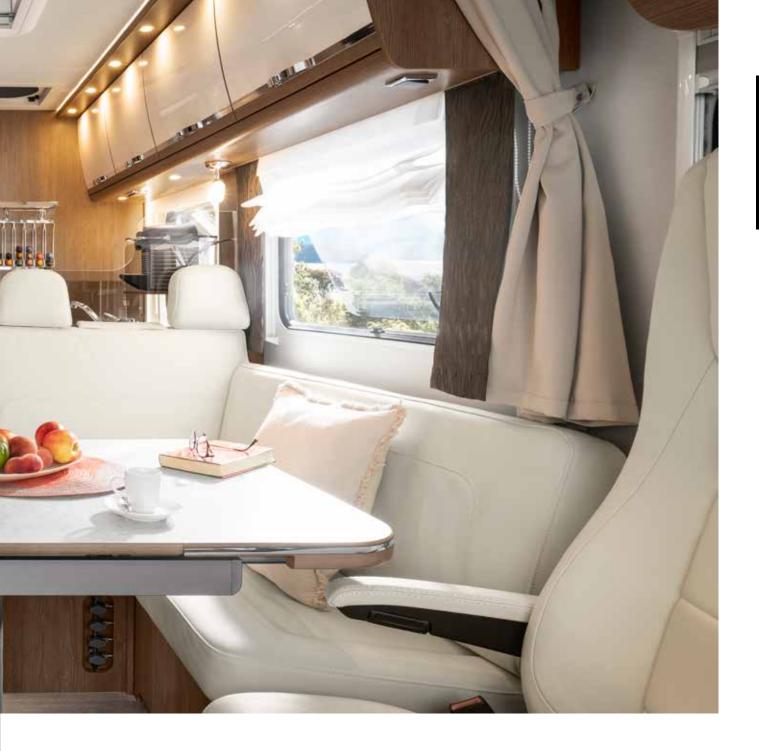

### MORE ROOM For life

**Bigger inside than it is outside?** It only seems that way. Despite its compact dimensions, the HOME offers much more room to move about than comparable vehicles thanks to the special MORELO furniture design. The comfortable and upholstered furniture, the level living room floor which stretches throughout the entire vehicle and plenty of first-class extras mean the HOME has everything that defines a MORELO.

- Interior that feels truly immense
- Optimal space utilisation
- Level living room floor
- Multifunctional table
- High-quality materials
- High-quality cushions

HOME

# PULL-OUT TABLE

This table can be enlarged and extended lengthwise or crosswise in seconds for maximum flexibility in your living room.

#### LEVEL LIVING ROOM FLOOR

All one level, from the bedroom all the way to the cockpit. We don't want anyone tripping.

- High-quality PVC flooring
- Genuine parquet look
- No steps