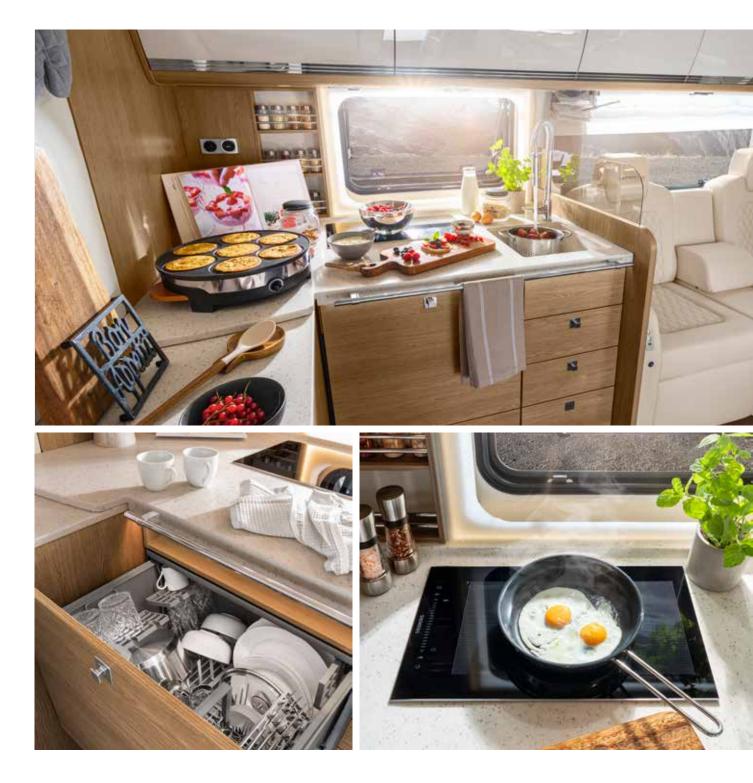

## ONE BEAUTIFUL KITCHEN

What does a kitchen need to make you feel at home? Exactly what we have fitted it with in the HOME. The HOME's kitchen provides everything necessary to make first-class cuisine on the go, and in one space-saving package: A high-performance three-burner gas hob, a sink located for perfect ergonomics and plenty of stowage space for everything that belongs in your fully equipped kitchen.

- + Three-burner hob
- + Drawers with soft close
- + Large stowage spaces

- + Three-flame gas cooker, installed countersunk
- + 196 litre compressor refrigerator with freezer compartment
- + Kitchen worktop made from mineral material with seamlessly integrated wash/waste bowl for optimum hygiene
- + High-quality single-lever mixer tap in chrome
- + Drawers with super-soft closing and cutlery insert
- + Nespresso coffee machine
- + Dishwasher (optional)

#### **KITCHEN**

Cooking should be fun. Which is why we offer many options for you to design your very own dream kitchen:

- Microwave with grill and baking function
- Luxury dishwasher
- Roof window fan

# COMPRESSOR REFRIGERATOR

#### DOMETIC RCD 10.5XT WITH DOUBLE-HINGED DOORS AND 142 L CAPACITY

Elegant design meets comfort. Versatile application options with identical dimensions as the gas/230 V/12 V refrigerator and intuitive operation via the TFT display. The compressor technology ensures perfect cooling performance, even at outside temperatures of up to 38 °C, combined with low energy consumption. The integrated booster function allows for fast cooling.