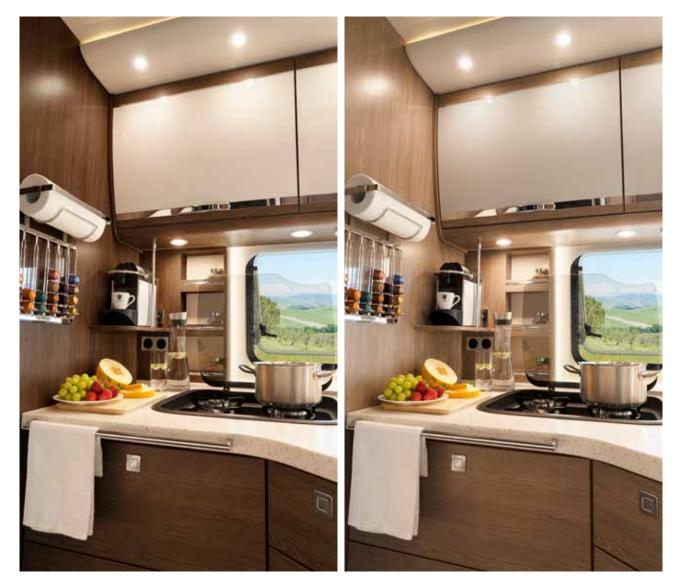

## ONE BEAUTIFUL KITCHEN

What does a kitchen need to make you feel at home? Exactly what we have fitted it with in the HOME. The HOME's kitchen provides everything necessary to make first-class cuisine on the go, and in one space-saving package: A high-performance three-burner gas hob, a sink located for perfect ergonomics and plenty of stowage space for everything that belongs in your fully equipped kitchen.

- + Three-burner hob
- + Drawers with soft close
- + Large stowage spaces