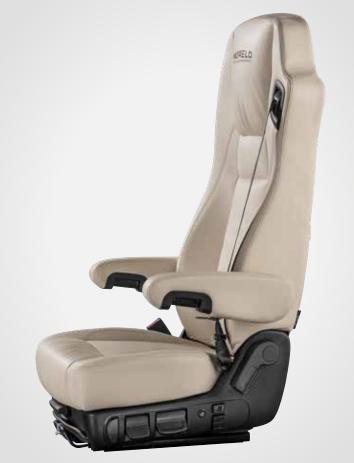

# LUXURY CAB SEATS

A MORELO lets you stay relaxed, even during long journeys, thanks to elegant built-in seats.

Belt integrated

Extensive adjustment options

Adjustable armrests

## SEATING COMFORT

Reach your destination feeling truly relaxed. The air-sprung driver's cab seats provide extraordinary comfort, while also being a true eye-catcher.

- ROYAL leather upholstery
- With lumbar support
- Heated and ventilated seats