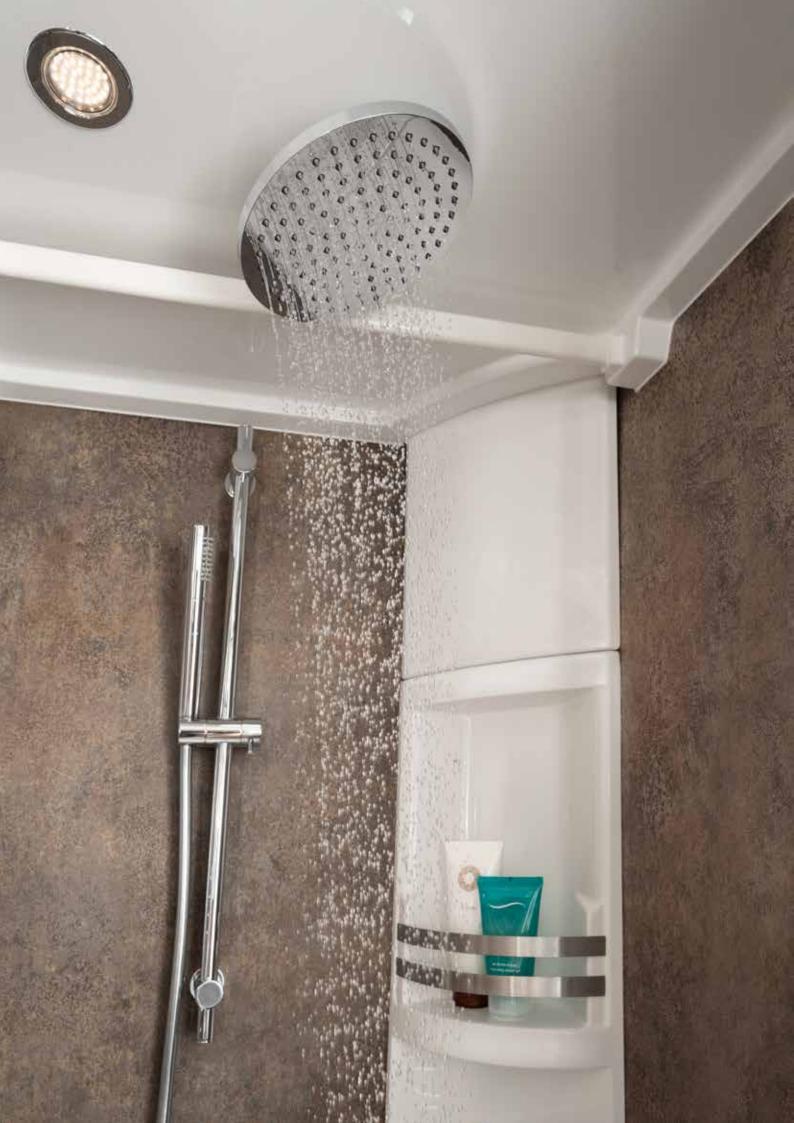

## SPARKLING FRESH WANDERLUST

**Normally we would never leave you out in the rain.** But this time we are sure you will enjoy it. Enjoy the comfort of showering at home while parked at your favourite travel destinations. Your next spa visit is only ever one door away in a MORELO EMPIRE.

- + Rainfall shower head
- + Stylish wash basin
- + Spacious mirrored cupboard
- + Hand towel dryer and heater
- + Ceramic toilet with soft-close lid

#### The large shower made from real glass has a rain shower and a separate handheld shower

**head** with high-quality multi-functional taps. The wide wash basin in front of the impressive mirror cabinet turns the GRAND EMPIRE bathroom into an oasis of well-being and guarantees the perfect start to every day. A particular highlight is the separate ceramic toilet with extendible showerhead and air extraction.

- + Wash basin with seamlessly integrated sink and push-open valve
- + Shower made from real glass with a rain shower and handheld shower head
- + Ceramic toilet with approx. 280 l solid tank
- + Large wardrobe with LED lighting