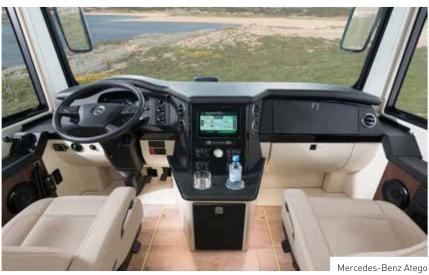

### THE PINNACLE OF COSY

**It is never a question between driving or relaxing in a LOFT.** The cockpit is part of the living room. That is why we have also outfitted it with lovingly crafted inlays on the instrument panel and an ambiance that immediately makes you feel at home. The large refrigerated compartment provides plenty of room, so there is no need to worry about refreshments on the way. The large adjustable navigation system (optional) helps you find the best route every time.

- Premium cockpit with leather covering
- Dashboard with ambient lighting
- Two cupholders, integrated fridge
- Driver's cab seats, with swivel base and safety belt system
- Luxury driver's cab seats (optional), air suspended, with lumbar support and seat heating
- Bus-style outside mirrors
- Optimal noise insulation of engine compartment