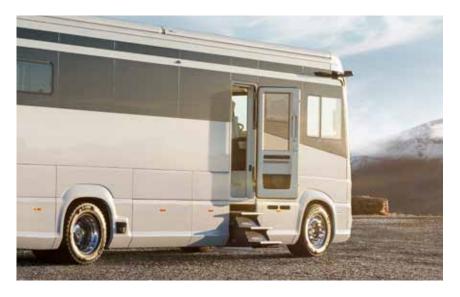

# ENTRY PORTAL

Electric unfolding entrance stairs with 2 steps (3 steps on 12 t models and above). The steps are extremely stable and offer secure footing.

- Three steps (12 t or larger)
- Extra wide and extremely stable
- Electric fold-out function

#### **EXTRA-WIDE ENTRANCE DOOR**

A standard feature on MORELO vehicles: Lots of space to enter and exit the vehicle. The door closes quietly and securely.

- With remote control
- Integrated flyscreen
- Window with blackout blind