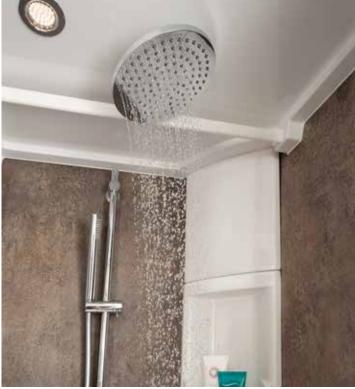

## SPARKLING FRESH WANDERLUST

**Normally we would never leave you out in the rain.** But this time we are sure you will enjoy it. Enjoy the comfort of showering at home while parked at your favourite travel destinations. Your next spa visit is only ever one door away in a MORELO EMPIRE.

- + Rainfall shower head
- + Stylish wash basin
- + Spacious mirrored cupboard
- + Hand towel dryer and heater
- + Ceramic toilet with soft-close lid

#### The large shower made from real glass has a rain shower and a separate handheld shower

**head** with high-quality multi-functional taps. The wide wash basin in front of the impressive mirror cabinet turns the GRAND EMPIRE bathroom into an oasis of well-being and guarantees the perfect start to every day. A particular highlight is the separate ceramic toilet with extendible showerhead and air extraction.