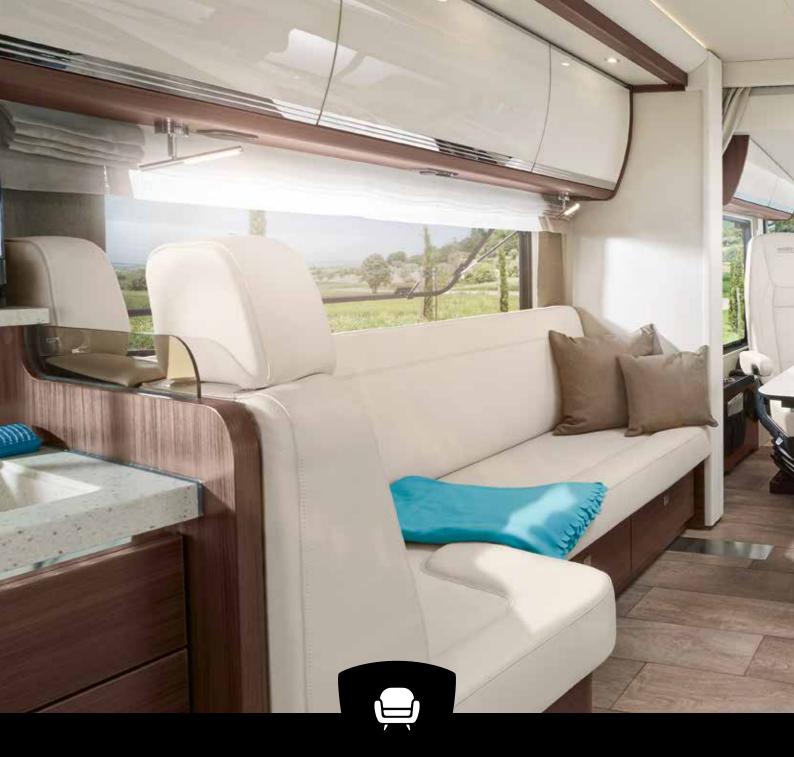

### MORE ROOM For life

**Bigger inside than it is outside?** It only seems that way. Despite its compact dimensions, the HOME offers much more room to move about than comparable vehicles thanks to the special MORELO furniture design. The comfortable and upholstered furniture, the level living room floor which stretches throughout the entire vehicle and plenty of first-class extras mean the HOME has everything that defines a MORELO.

- Interior that feels truly immense
- Optimal space utilisation
- Level living room floor
- Multifunctional table
- High-quality materials
- High-quality cushions

HOME

#### LEVEL LIVING ROOM FLOOR

All one level, from the bedroom all the way to the cockpit. We don't want anyone tripping.

- High-quality PVC flooring
- Genuine parquet look
- No steps