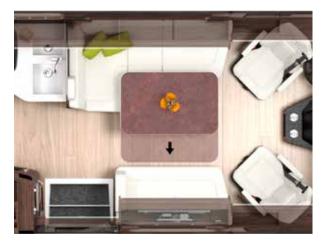

### MORE ROOM For life

**Bigger inside than it is outside?** It only seems that way. Despite its compact dimensions, the HOME offers much more room to move about than comparable vehicles thanks to the special MORELO furniture design. The comfortable and upholstered furniture, the level living room floor which stretches throughout the entire vehicle and plenty of first-class extras mean the HOME has everything that defines a MORELO.

- Interior that feels truly immense
- Optimal space utilisation
- Level living room floor
- Multifunctional table
- High-quality materials
- High-quality cushions

HOME