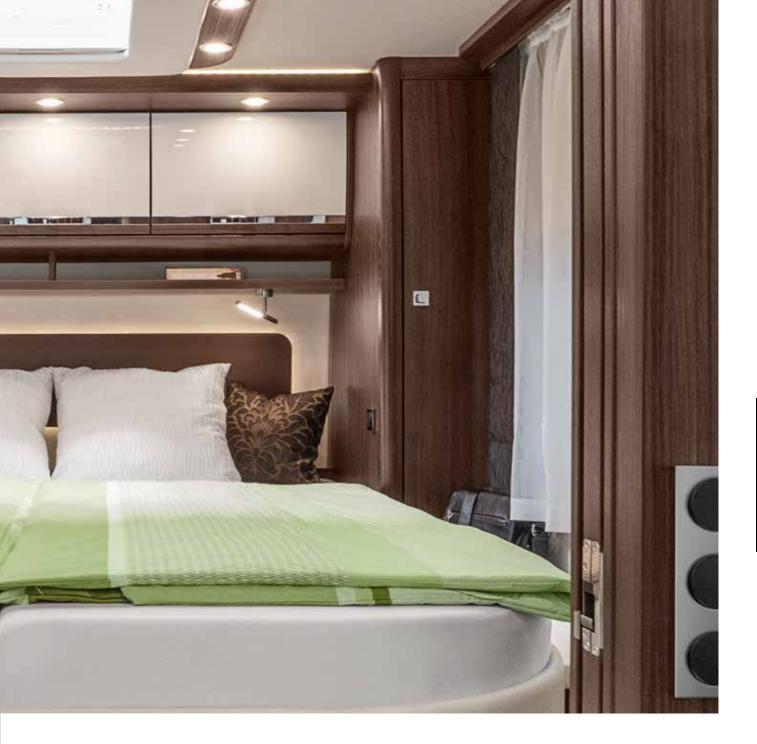

#### MORE ROOM FOR BEAUTIFUL DREAMS

Sleeping in the HOME is more than spending the night just anywhere. The two bed variants with spring system, multi-zone cold foam mattress and adjustable head sections let you drift off to sleep in bliss. As the moon slowly rises and the starry sky twinkles through the roof window above, you can let the events of the day drift through your mind as you begin to look forward to tomorrow ... Dreaming in a HOME is a wonderful experience. What are you still waiting for?

#### QUEEN BED

The queen bed is accessible from both sides and provides enough room for two additional wardrobes. Convenient size: **approx. 150 x 200 cm** 

PLENTY OF ROOM FOR THE LITTLE DETAILS

**Don't fret about your luggage.** You can be generous when loading your HOME since the immense stowage spaces always have a little room left over for this and that. The scooter garage in the rear offers ample space for two-wheelers or large pieces of luggage. Optimally located drawer systems and shelves, practical storage boxes in the side bench, plenty of stowage space in the intermediate floor: Even a few extras can find room without any problems.