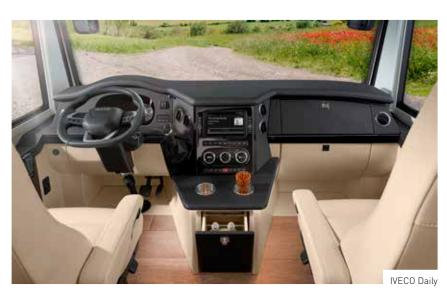

## CONVENIENT Control centre

**First-class travel and living comfort** comes from the HOME's cockpit, which features a lavish amount of space, a standalone instrument panel and thorough attention to every detail, such as the bus-style wiper system and exterior mirrors. The removable leather steering wheel (optional) makes it easy to turn the driver's seat, allowing it to be integrated into the living room. The raised seating position creates an excellent panoramic view.

- Removable steering wheel (optional)
- Swivel pilot seats
- + Large passageway
- + Panorama windscreen

HOME