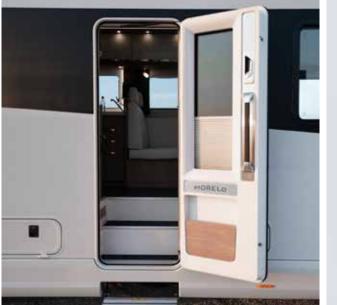

#### **EXTRA-WIDE ENTRANCE DOOR**

A standard feature on MORELO vehicles: Lots of space to enter and exit the vehicle. The door closes quietly and securely.

- With remote control
- Integrated flyscreen
- Window with blackout blind

# "TOP-CLASS" ENTRANCE DOOR

The glass-fibre-reinforced plastic door with integrated stainless steel strips prevents break-ins to ensure that you're completely safe.

- ➡ High level of safety from break-ins
- Electronic door lock with coded entry
- Optional on LOFT models, standard on PALACE models and above