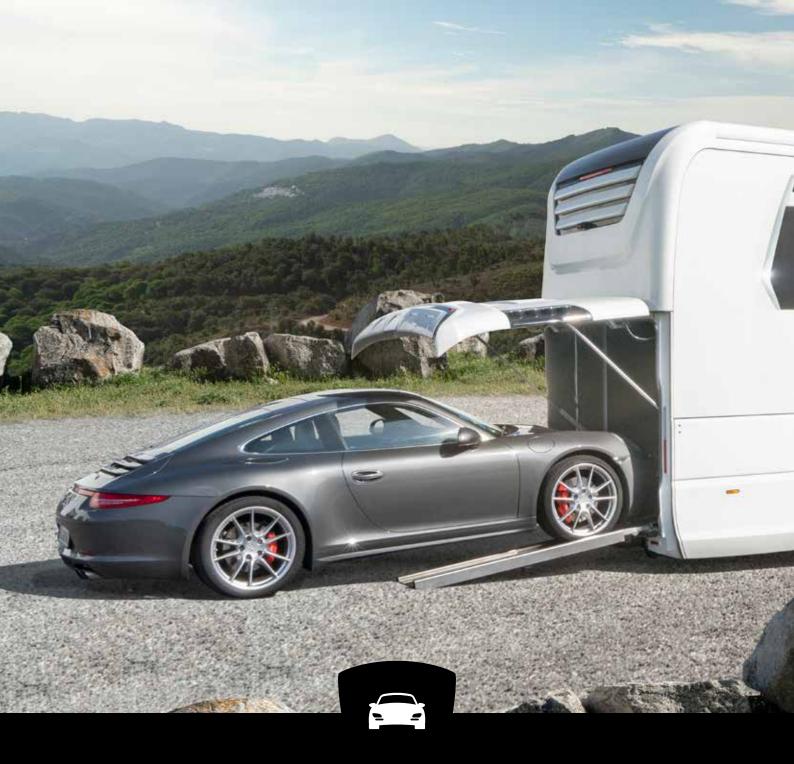

## YOUR DESTINATION: FREEDOM

Is there anything better than exploring far-flung bays and fishing villages at your holiday destination from the seat of a quick and agile car? The MORELO GRAND EMPIRE can also make this wish come true. Depending on the model and floor plan, the rear garage offers enough space for compact and sports cars with a length of up to 4.6 m, ensuring that you remain flexible once you have reached your destination.

- Rear garage with electric door for cars and sports cars with a length of up to 4.6 m (depending on the floor plan)
- Electric winch with emergency stop function
- Rear garage can also be used for bicycles, scooters and motorcycles
- Clearance (H x W in mm): 1,570 x 2,100