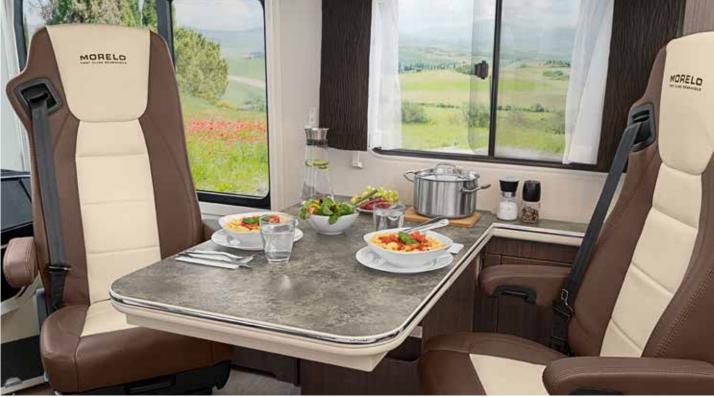

# PULL-OUT TABLE

This table can be enlarged and extended lengthwise or crosswise in seconds for maximum flexibility in your living room.

#### SELF-SUPPORTING TABLE WITH PULL-OUT

We opted to exclude table legs and provide you with a pull-out table so you have maximum space and legroom.

- Maximum legroom
- More space thanks to a pull-out extension
- Numerous designs