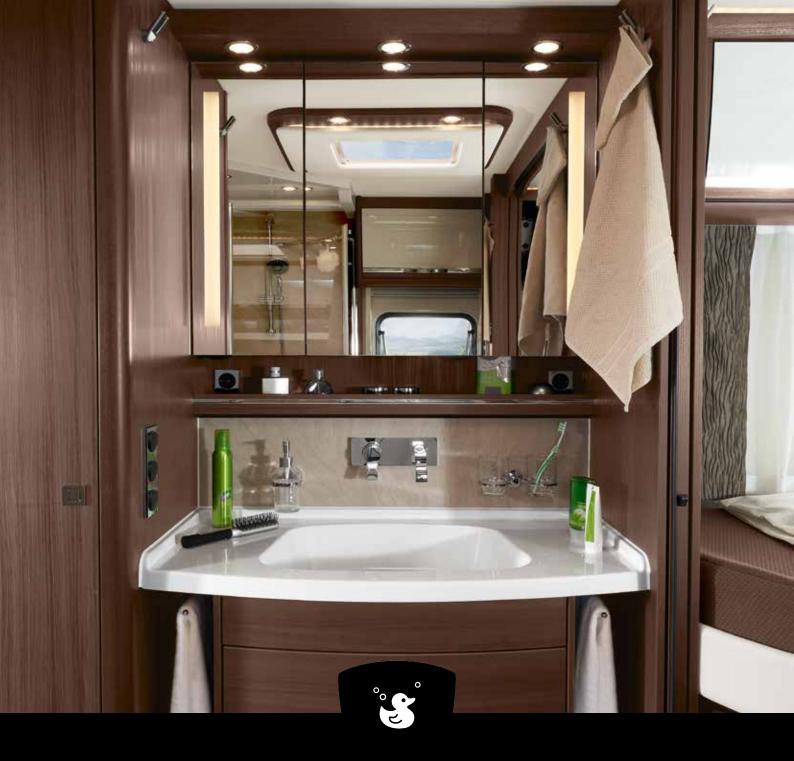

#### A GOOD MOOD TO START THE DAY

**Enjoying the comfort of your own bathroom** provides a happy start to your day of travel. And a final stop full of relaxation before you head to bed. The bathroom in the HOME gives you every creature comfort you could never do without at home. The partitionable bathroom area features a separate toilet stall for privacy. The large shower features a real glass door and lets you enjoy a refreshing start to every day. The feeling of home.

# YOUR SPA TO GO

**Relaxed comfort in an atmosphere of quiet luxury.** Whether in Lappeenranta in Finland or on the outskirts of Estoril in Portugal, at the beach or in the mountains—the bathroom in the MORELO EMPIRE leaves nothing to be desired with its refined natural stone look, stylish fixtures and lavish amount of space.

## SPARKLING FRESH WANDERLUST

**Normally we would never leave you out in the rain.** But this time we are sure you will enjoy it. Enjoy the comfort of showering at home while parked at your favourite travel destinations. Your next spa visit is only ever one door away in a MORELO EMPIRE.

- + Rainfall shower head
- + Stylish wash basin
- + Spacious mirrored cupboard
- + Hand towel dryer and heater
- + Ceramic toilet with soft-close lid