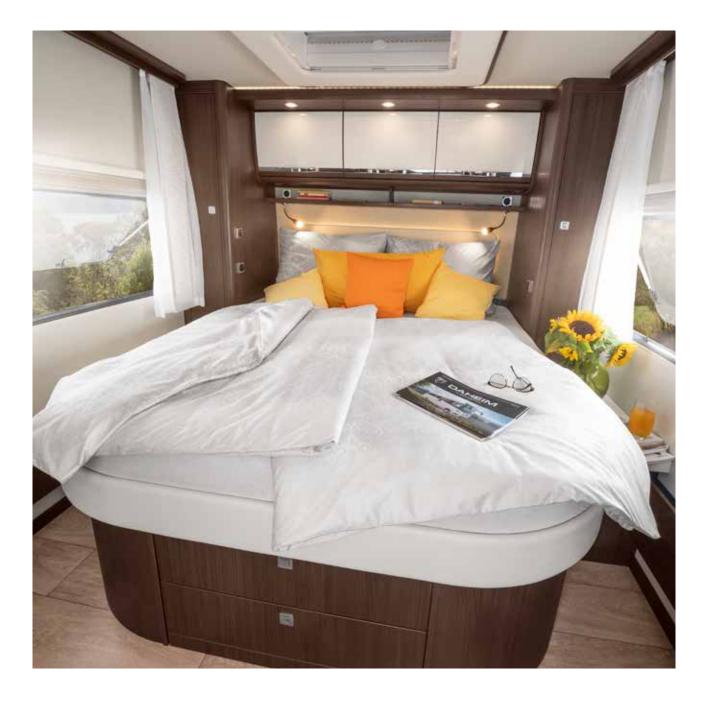

# STARRY SKY INCLUDE<u>D</u>

**It feels good to be at home.** EvoPore multi-zone mattresses including a comfort sprung base and ergonomic water gel top layer let you enjoy the feeling of sleeping at home every night. And you can look forward to the next amazing day of your trip in your MORELO EMPIRE as you gaze through the panorama roof window at the starry sky twinkling above.

### QUEEN BED

The queen bed is accessible from both sides and provides enough room for two additional wardrobes. Convenient size: **approx. 163 x 208 cm** 