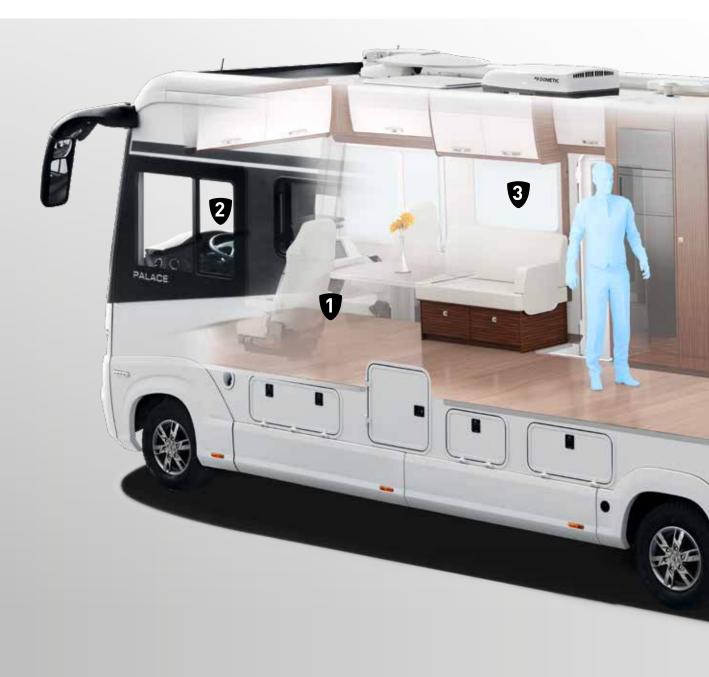

TECHNOLOGY IN DETAIL – SPACIOUSNESS

# ELEVATED CAB

The high-strength steel design works with the double floor to create a level living room floor with the cockpit fully integrated into the living area.

- Perfect overview thanks to elevated driver position
- Driver's seat above the impact area of a typical car
- Underride guards in accordance with standards

# **2** STANDALONE INSTRUMENT PANEL

The standalone instrument panel is optimally adapted to the inner width of the motorhome and the needs of the driver and passenger.

- Perfect driver seating position
- ➡ 20 cm wider passage to the front
- Cosy ambiance

# **3** SPACIOUS LIVING ROOM

The living room windows with smooth exterior, interior roller blinds and specially built-in heating elements provide a one-of-a-kind living room size.

Measurably more space than the competition
Bathroom can be used by two people at once
Tempered glass living room windows (opt.)