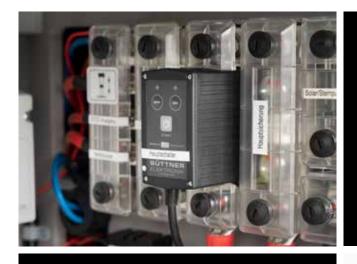

# HIGH-PERFORMANCE SOLAR MODULES FOR YOUR MORELO

With the Black Line modules from Büttner Elektronik, you have a reliable energy supplier on your roof in every situation. The special feature of these high-performance modules are the 72 cells and the associated multicell technology. Compared to conventional 36-cell modules, the Black Line plays its cards even in difficult weather conditions or in partial shade.

#### www.buettner-elektronik.de