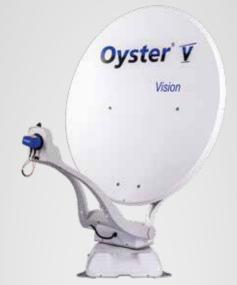

# THE NEW OYSTER® V

#### SATELLITE SYSTEM

When you buy a satellite system from ten Haaft, you acquire more than just a reliable brand product. You are also choosing our many years of experience, excellent service, intelligent technology and top quality!

# OUR ADVICE

Oyster® V – the new satellite system with app control, GPS, compass and inclinometer. This system focusses securely on the satellite without searching and provides first-class convenience.