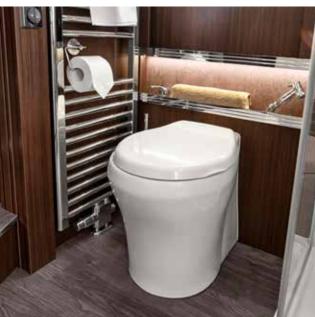

- + Rainfall shower head
- + Stylish wash basin
- + Spacious mirrored cupboard
- + Hand towel dryer and heater
- + Ceramic toilet with soft-close lid

# **3** WELL-BEING WHILE TRAVELLING

A generously dimensioned bathroom, ample water supply and toilet with built-in tank combine to provide the bathroom comfort.

- Large water tanks
- Toilet with built-in tank or cassette toilet
- Home-quality shower