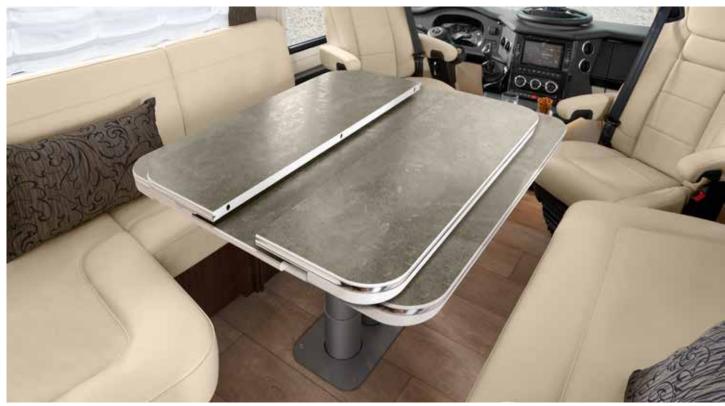

# PULL-OUT TABLE

This table can be enlarged and extended lengthwise or crosswise in seconds for maximum flexibility in your living room.

#### SELF-SUPPORTING TABLE WITH PULL-OUT

We opted to exclude table legs and provide you with a pull-out table so you have maximum space and legroom.

- Maximum legroom
- More space thanks to a pull-out extension
- Numerous designs