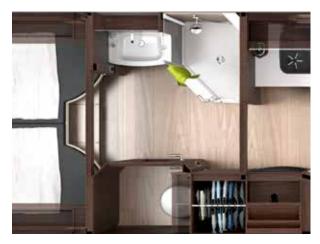

#### A GOOD MOOD TO START THE DAY

**Enjoying the comfort of your own bathroom** provides a happy start to your day of travel. And a final stop full of relaxation before you head to bed. The bathroom in the HOME gives you every creature comfort you could never do without at home. The partitionable bathroom area features a separate toilet stall for privacy. The large shower features a real glass door and lets you enjoy a refreshing start to every day. The feeling of home.