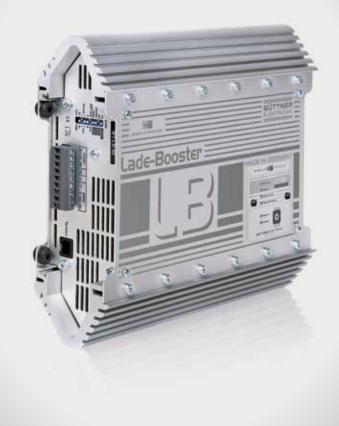

# **CHARGE BOOSTER**

Always the optimum charging power, even for short distances. Full utilisation of battery capacity even in extreme weather conditions.

- Full charge even at low speed
- High charging power
- Charge with IUoU charging characteristic