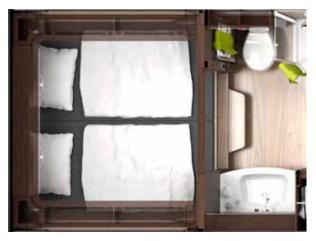

## WELCOME Home

Anybody who travels a lot enjoys being at home. And the comfort it offers. The MORELO HOME surrounds you with luxury and gives you a home on the move. It gives you the freedom to be untethered, to travel to the most scenic locations, to reach new destinations, to make new discoveries. And to feel at home every step of the way.

#### A GOOD MOOD TO START THE DAY

**Enjoying the comfort of your own bathroom** provides a happy start to your day of travel. And a final stop full of relaxation before you head to bed. The bathroom in the HOME gives you every creature comfort you could never do without at home. The partitionable bathroom area features a separate toilet stall for privacy. The large shower features a real glass door and lets you enjoy a refreshing start to every day. The feeling of home.

#### MORE ROOM FOR BEAUTIFUL DREAMS

Sleeping in the HOME is more than spending the night just anywhere. The two bed variants with spring system, multi-zone cold foam mattress and adjustable head sections let you drift off to sleep in bliss. As the moon slowly rises and the starry sky twinkles through the roof window above, you can let the events of the day drift through your mind as you begin to look forward to tomorrow ... Dreaming in a HOME is a wonderful experience. What are you still waiting for?