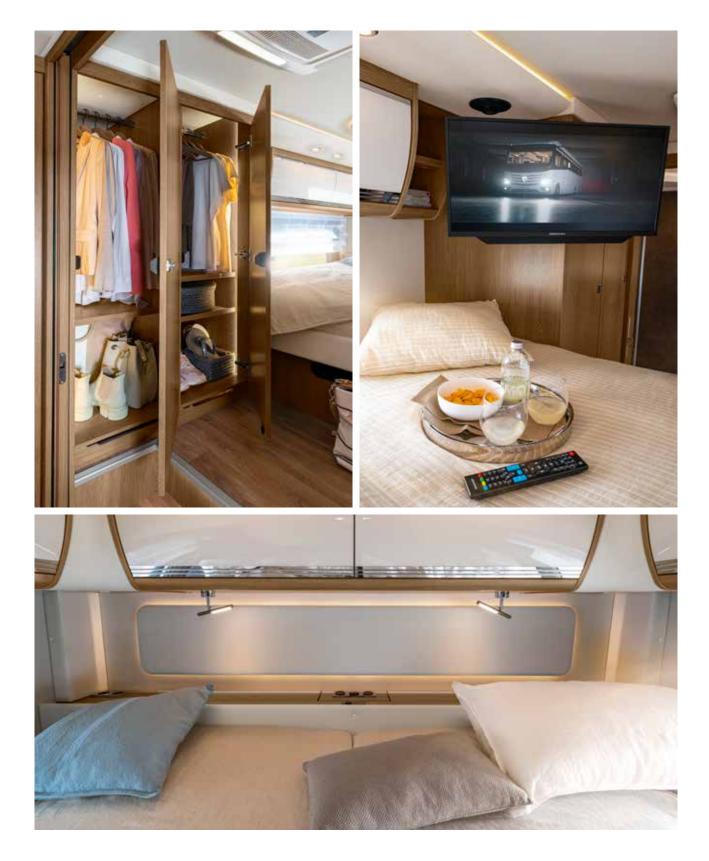

#### QUEEN BED

The queen bed is accessible from both sides and provides enough room for two additional wardrobes. Convenient size: **approx. 150 x 200 cm** 

PLENTY OF ROOM FOR THE LITTLE DETAILS

**Don't fret about your luggage.** You can be generous when loading your HOME since the immense stowage spaces always have a little room left over for this and that. The scooter garage in the rear offers ample space for two-wheelers or large pieces of luggage. Optimally located drawer systems and shelves, practical storage boxes in the side bench, plenty of stowage space in the intermediate floor: Even a few extras can find room without any problems.