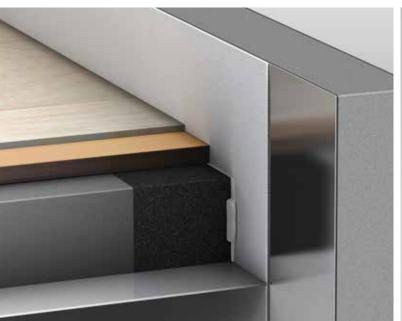

#### PREMIUM WALL DESIGN

In a MORELO, you're surrounded by the best motorhome possible in motorhome construction. The interior and exterior walls offer stability thanks to their extremely corrosion-resistant aluminium alloy design. The hydrophobic XPS rigid foam provides a sensational insulation value. With the light weight you expect.

# PREMIUM UNDERBODY

Thanks to its stable glass-fibre-reinforced plastic underbody, there's absolutely no need to worry about moisture or corrosion.

- 100% waterproof
- Partition panels made of ABS plastic
- Optimum insulation values thanks to XPS foam