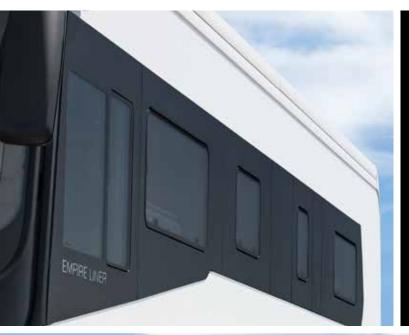

## PERFECT DESIGN INCLUDING ON THE GO

The opportunity to make a first impression never comes again. The MORELO EMPIRE LINER needs no second chances; it draws you in at first glance. It features a sporty front-end, elegant exterior design, refined contours and smooth side walls from front to back. Wanderlust in its most beautiful form. And the aspects you cannot see can be felt all the more: The extremely thick 52 mm walls that provide outstanding room climate at any outside temperature.

#### EXTERIOR EMPIRE LINER