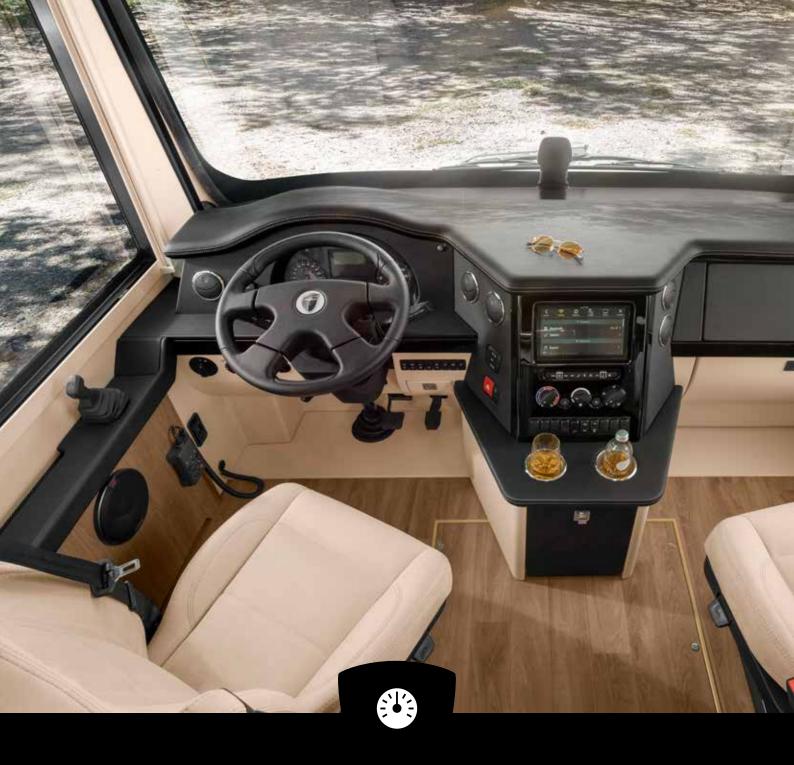

## CONVENIENT Control centre

**First-class travel and living comfort** comes from the HOME's cockpit, which features a lavish amount of space, a standalone instrument panel and thorough attention to every detail, such as the bus-style wiper system and exterior mirrors. The removable leather steering wheel (optional) makes it easy to turn the driver's seat, allowing it to be integrated into the living room. The raised seating position creates an excellent panoramic view.

- Removable steering wheel (optional)
- Swivel pilot seats
- + Large passageway
- + Panorama windscreen

HOME