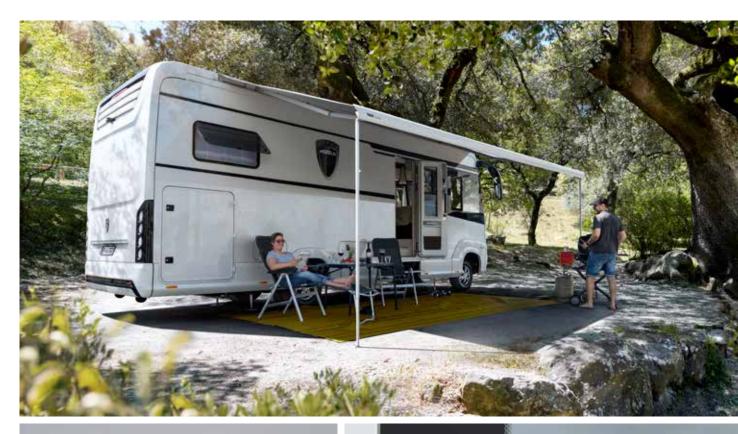

## WELCOME Home

Anybody who travels a lot enjoys being at home. And the comfort it offers. The MORELO HOME surrounds you with luxury and gives you a home on the move. It gives you the freedom to be untethered, to travel to the most scenic locations, to reach new destinations, to make new discoveries. And to feel at home every step of the way.

## CONVENIENT Control centre

**First-class travel and living comfort** comes from the HOME's cockpit, which features a lavish amount of space, a standalone instrument panel and thorough attention to every detail, such as the bus-style wiper system and exterior mirrors. The removable leather steering wheel (optional) makes it easy to turn the driver's seat, allowing it to be integrated into the living room. The raised seating position creates an excellent panoramic view.