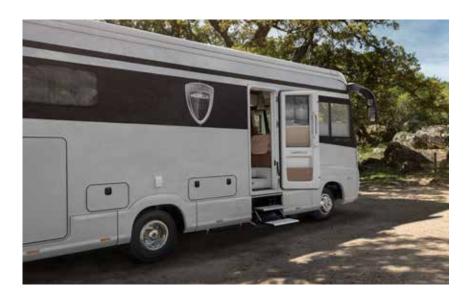

Gross vehicle weight rating: 5,600 (5,800) kg

**TECHNICAL SPECIFICATIONS (excerpt)** 

Chassis: IVECO Daily 50 C 18 Emission class: EURO VI e

- Nobody feels neglected in a MORELO. With body lengths
- starting at 7.81 metres, the HOME model offers everything the heart desires for travelling in luxury: the first-class "WELCOME HOME" feeling paired with 180 bhp of driving pleasure. Even in our smallest MORELO, you are guaranteed to fully experience the MORELO style of travelling.
- External adhesives in black
- 🛨 Turbo diesel engine
- 🛨 90-litre fuel tank

#### GREATNESS IS IN THE DETAILS

**Even our smallest model is big where it counts.** The spitting image of its MORELO siblings, it takes just one look at the body and new front end to know that this is a MORELO. Compared to the LOFT, this model is more compact with a slightly lighter chassis, but it has the same impressive 42 mm-thick walls and outstanding insulation characteristics. That is anything but ordinary in this class. Except, of course, for a MORELO.