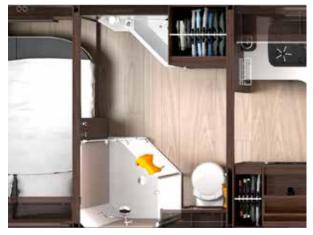

#### A GOOD MOOD TO START THE DAY

**Enjoying the comfort of your own bathroom** provides a happy start to your day of travel. And a final stop full of relaxation before you head to bed. The bathroom in the HOME gives you every creature comfort you could never do without at home. The partitionable bathroom area features a separate toilet stall for privacy. The large shower features a real glass door and lets you enjoy a refreshing start to every day. The feeling of home.