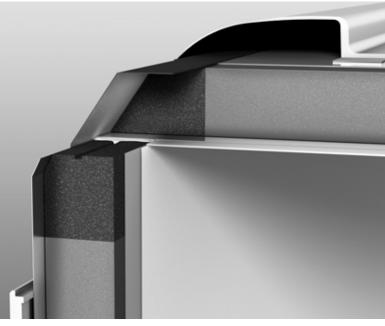

# PREMIUM ROOF DESIGN

We build motorhomes with care, and think about how to guide water through the vehicle to ensure that side walls are not subjected to water damage.

- Lightning protection thanks to an aluminium underbody
- Optimum hail protection
- Adhesion without any thermal bridges

# AWNING INCORPORATED INTO ROOF CONTOUR

The optional awning is seamlessly incorporated into the roof contour and can be installed on both sides of the vehicle as a single or even a double awning.

- No wind noise
- Electric extension function, rugged 220 V motor
- Awning with LED lighting