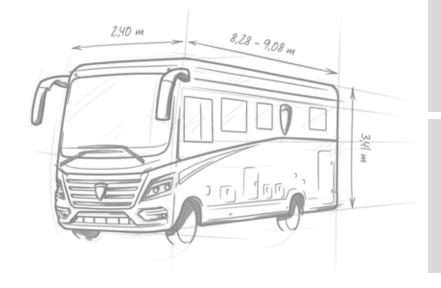

This love for motorhomes is within us and in every MORELO.

This overall picture describes what makes us unique.

| HOME           | LOFT           | LOFT<br>LINER                  |  |
|----------------|----------------|--------------------------------|--|
| IVECO<br>Daily | IVECO<br>Daily | IVECO<br>Eurocargo             |  |
| 50 C 18        | 70 C 18        | 75 E 21<br>100 E 25 / 120 E 28 |  |
| 3,0 l          | 3,0 l          | 4,5 l                          |  |
| 132 / 180      | 132 / 180      | 152 / 207                      |  |
| 7,81 m         | 8,28 m         | 8,28 m                         |  |
| 2,35 m         | 2,40 m         | 2,40/2,50 m                    |  |
| 3,32 m         | 3,41 m         | 3,46/ 3,68m                    |  |
| 1,98 m         | 2,02 m         | 2,02 m                         |  |
| C1             | C1             | C1 or C                        |  |
| 366 mm         | 366 mm         | 420 mm / 480 mm                |  |
| 240 l/200 l    | 300 l/200 l    | 360 l/250 l                    |  |
| □ 200 l        | □ 200 l        | □ 250 l                        |  |
| ×              | ×              | ×                              |  |
| 186.450,00€    | 221.750,00€    | 266.100,00€                    |  |

That's our way of showing size.

- Rear wheel drive with twin tires
- Electronic anti-lock braking system (ABS)
- Mechanical 6-speed transmission
- 2,4 metres external width

TECHNICAL SPECIFICATIONS (excerpt) Chassis: IVECO Daily 70 C 18 Emission class: EURO VI e Engine: 3.0 l Power: 132 kW / 180 HP Gross vehicle weight rating: 7,200 (7,490) kg