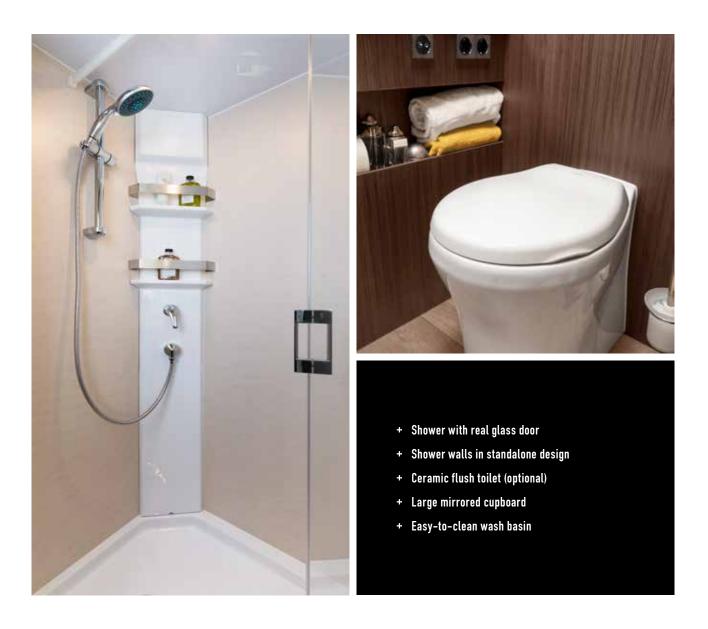

#### A GOOD MOOD TO START THE DAY

**Enjoying the comfort of your own bathroom** provides a happy start to your day of travel. And a final stop full of relaxation before you head to bed. The bathroom in the HOME gives you every creature comfort you could never do without at home. The partitionable bathroom area features a separate toilet stall for privacy. The large shower features a real glass door and lets you enjoy a refreshing start to every day. The feeling of home.