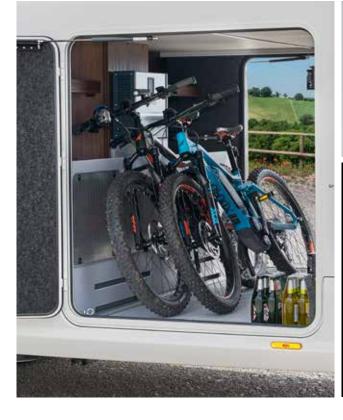

### THE GARAGE WITH THE MOBILITY GUARANTEE

**Optionally available with 3,500 watt diesel generator.** This is what the rear garage of the MORELO EMPIRE can offer—but who needs that much water? How about some bicycles, scooters or motorcycles instead? Or maybe something that offers a little more comfort? Also a Smart, Fiat 500, Mini Cooper, Porsche, Mercedes AMG GT or even a Ferrari find space in the MORELO EMPIRE LINER.

- Rear garage with electric door for cars and sports cars with a length of up to 4.6 m (depending on the floor plan)
- Electric winch with emergency stop function
- Rear garage can also be used for bicycles, scooters and motorcycles
- Clearance (H x W in mm): 1,570 x 2,100