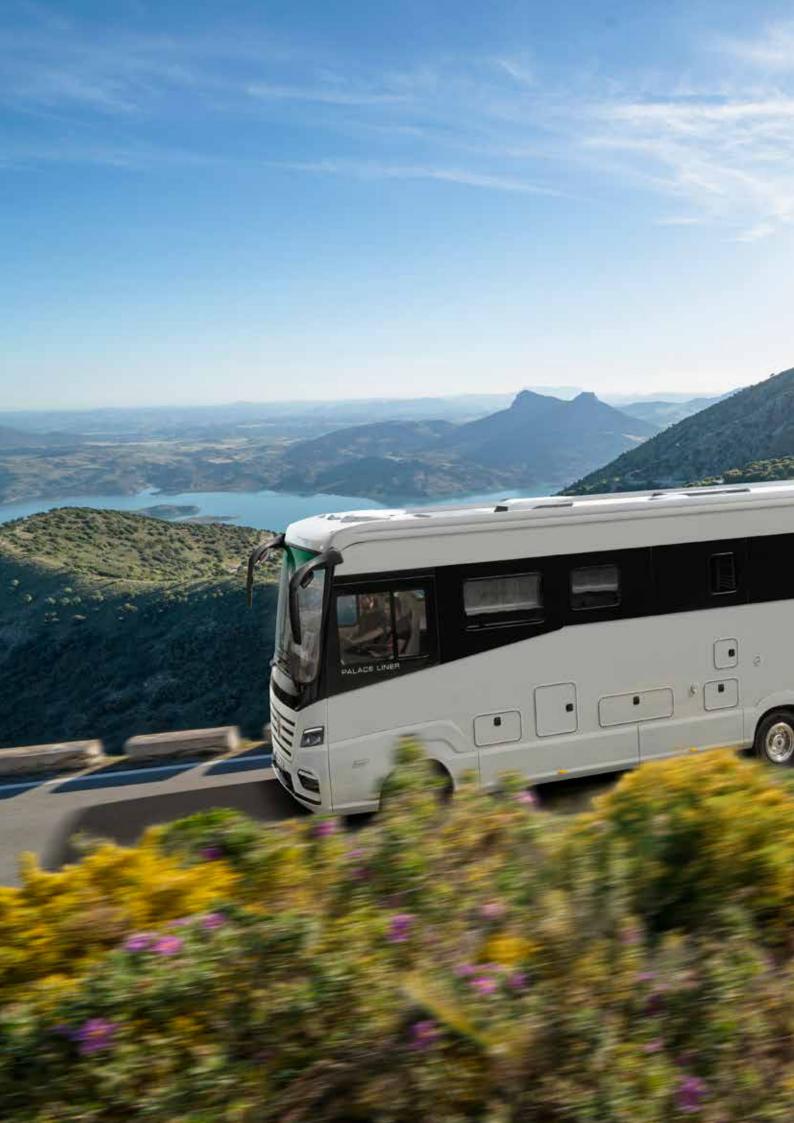

# **MORELO PALACE LINER**

## IMPRESSIVE IN EVERY WAY

**The MORELO PALACE LINER simply has more to offer.** And not just thanks to its accommodating size. The elegant lines and striking design make the PALACE LINER a real eye-catcher. The vehicle not only looks great, but feels it too. Whether you are driving over rough terrain or relaxing in the cosy living space – with the PALACE LINER you always travel first class.

**No half measures.** Are safety, functionality and attractive design important to you? Good, because the PALACE LINER offers all three! A powerful diesel engine with rear-wheel drive, a generous 360 litre fresh water tank, smart underride guards and the typical striking details... The MORELO PALACE LINER combines everything you expect from a First Class Motorhome and more.