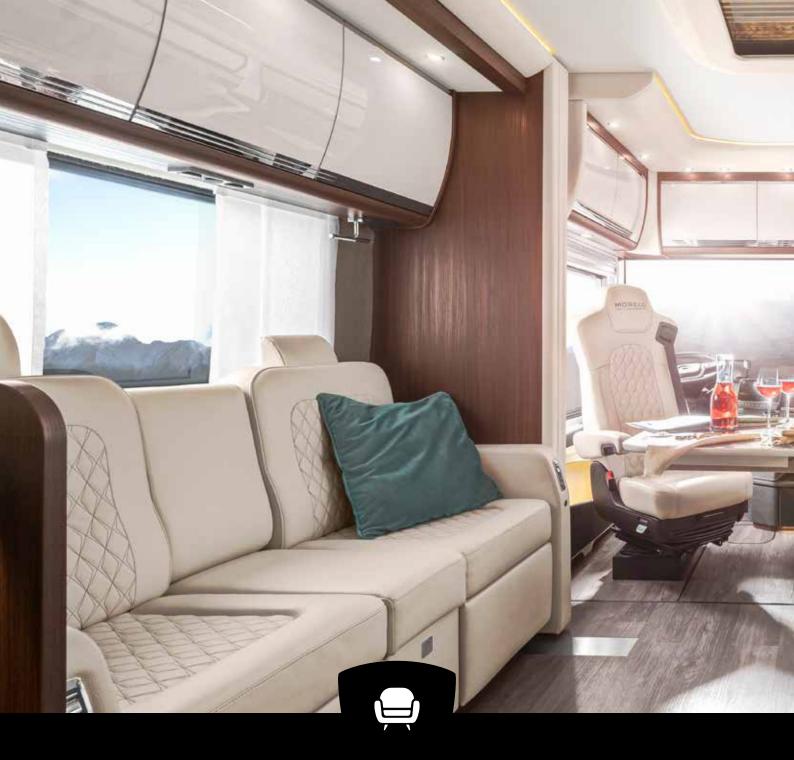

### MORE ROOM For life

**Bigger inside than it is outside?** It only seems that way. Despite its compact dimensions, the HOME offers much more room to move about than comparable vehicles thanks to the special MORELO furniture design. The comfortable and upholstered furniture, the level living room floor which stretches throughout the entire vehicle and plenty of first-class extras mean the HOME has everything that defines a MORELO.

- Interior that feels truly immense
- Optimal space utilisation
- Level living room floor
- Multifunctional table
- High-quality materials
- High-quality cushions

HOME