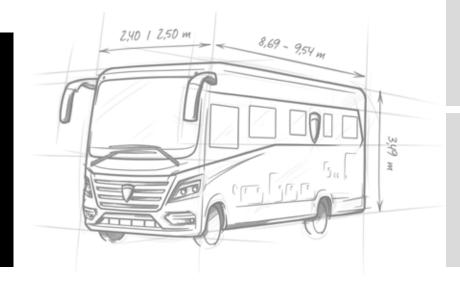

This love for motorhomes is within us and in every MORELO.

This overall picture describes what makes us unique.

| HOME           | LOFT           | LOFT<br>LINER                  |  |
|----------------|----------------|--------------------------------|--|
| IVECO<br>Daily | IVECO<br>Daily | IVECO<br>Eurocargo             |  |
| 50 C 18        | 70 C 18        | 75 E 21<br>100 E 25 / 120 E 28 |  |
| 3,0 l          | 3,0 l          | 4,5 l                          |  |
| 132 / 180      | 132 / 180      | 152 / 207                      |  |
| 7,81 m         | 8,28 m         | 8,28 m                         |  |
| 2,35 m         | 2,40 m         | 2,40/2,50 m                    |  |
| 3,32 m         | 3,41 m         | 3,46/ 3,68m                    |  |
| 1,98 m         | 2,02 m         | 2,02 m                         |  |
| C1             | C1             | C1 or C                        |  |
| 366 mm         | 366 mm         | 420 mm / 480 mm                |  |
| 240 l/200 l    | 300 l/200 l    | 360 l/250 l                    |  |
| □ 200 l        | □ 200 l        | □ 250 l                        |  |
| ×              | ×              | ×                              |  |
| 186.450,00€    | 221.750,00€    | 266.100,00€                    |  |

#### **Technical specifications**

Base vehicle

Cubic capacity Max. power (kW/HP) Length starting at Width Height Interior standing height Driving licence class Double floor height Fresh water / grey water tank capacity (ca.) Black water tank capacity (ca.)

Front / rear axle air suspension

Automatic gearbox

| PALACE         | PALACE<br>LINER         | PALACE<br>LINER        | EMPIRE<br>LINER        | EMPIRE<br>LINER         | GRAND<br>Empire         |
|----------------|-------------------------|------------------------|------------------------|-------------------------|-------------------------|
| IVECO<br>Daily | IVECO<br>Eurocargo      | Mercedes-Benz<br>Atego | Mercedes-Benz<br>Atego | Mercedes-Benz<br>Actros | Mercedes-Benz<br>Actros |
| 70 C 18        | 100 E 25 or<br>120 E 28 | 924 L to<br>1530 L     | 1230 L or<br>1530 L    | 1840 L or<br>1846 L     | 1853 L                  |
| 3,0 L          | 6,7 l                   | 7,7 l                  | 7,7 l                  | 10,7 l                  | 12,8 l                  |
| 132 / 180      | 185 / 252               | 175 / 238              | 220/299                | 290/394                 | 390/530                 |
| 8,69 m         | 8,99 m                  | 8,99 m                 | 9,65 m                 | 10,05 m                 | 10,45 m                 |
| 2,40 / 2,50 m  | 2,50 m                  | 2,50 m                 | 2,55 m                 | 2,55 m                  | 2,55 m                  |
| 3,49 m         | 3,61/3,72 m             | 3,61/3,72 m            | 3,76 m                 | 3,86 m                  | 3,86 m                  |
| 2,06 m         | 2,06 m                  | 2,06 m                 | 2,10 m                 | 2,10 m                  | 2,10 m                  |
| C1             | С                       | С                      | С                      | С                       | С                       |
| 420 mm         | 480 mm                  | 480 mm                 | 480 mm                 | 480 mm                  | 480 mm                  |
| 360 l/250 l    | 360 l / 250 l           | 360 l / 250 l          | 410 l / 280 l          | 410 L / 280 L           | 410 L/280 L             |
| 250 l          | 250 l                   | 250 l                  | 280 l                  | 280 l                   | 280 l                   |
|                |                         |                        |                        |                         | •                       |
| 262.100,00€    | 320.050,00€             | 343.250,00€            | 448.150,00€            | 523.750,00€             | 705.800,00€             |