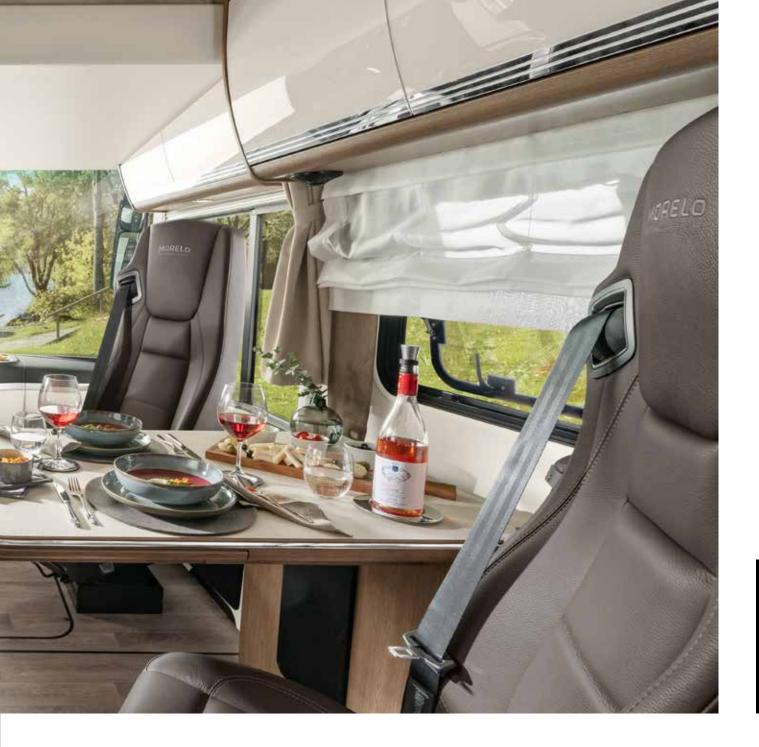

## CONVENIENT Control centre

**First-class travel and living comfort** comes from the HOME's cockpit, which features a lavish amount of space, a standalone instrument panel and thorough attention to every detail, such as the bus-style wiper system and exterior mirrors. The removable leather steering wheel (optional) makes it easy to turn the driver's seat, allowing it to be integrated into the living room. The raised seating position creates an excellent panoramic view.

- Removable steering wheel (optional)
- Swivel pilot seats
- + Large passageway
- + Panorama windscreen

HOME

- Premium cockpit with leather covering
- Dashboard with ambient lighting
- Two cupholders, integrated fridge
- Driver's cab seats, with swivel base and safety belt system
- Luxury driver's cab seats (optional), air suspended, with lumbar support and seat heating
- Bus-style outside mirrors
- Optimal noise insulation of engine compartment

- Premium cockpit
   Ergonomic seats
- Optimally placed control elements

**PALACE . PALACE LINER** 

- Removable steering wheel (optional on IVECO Eurocargo)
- Glove compartment and map pocket
- Cooling compartment
- Completely flat cab side windows made of insulating glass with divisible blackout blind and flyscreen