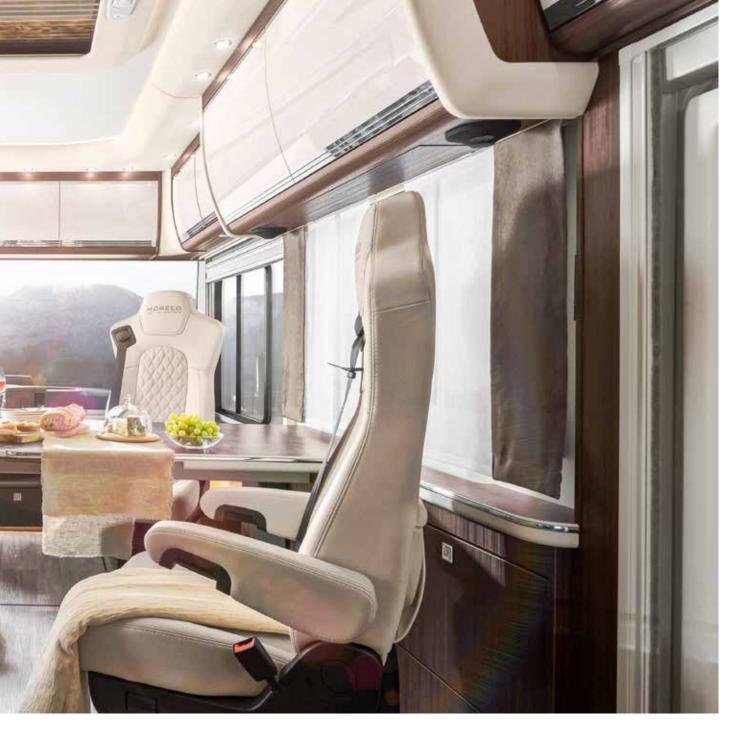

## CONVENIENT Control centre

**First-class travel and living comfort** comes from the HOME's cockpit, which features a lavish amount of space, a standalone instrument panel and thorough attention to every detail, such as the bus-style wiper system and exterior mirrors. The removable leather steering wheel (optional) makes it easy to turn the driver's seat, allowing it to be integrated into the living room. The raised seating position creates an excellent panoramic view.

- Removable steering wheel (optional)
- Swivel pilot seats
- + Large passageway
- + Panorama windscreen

HOME