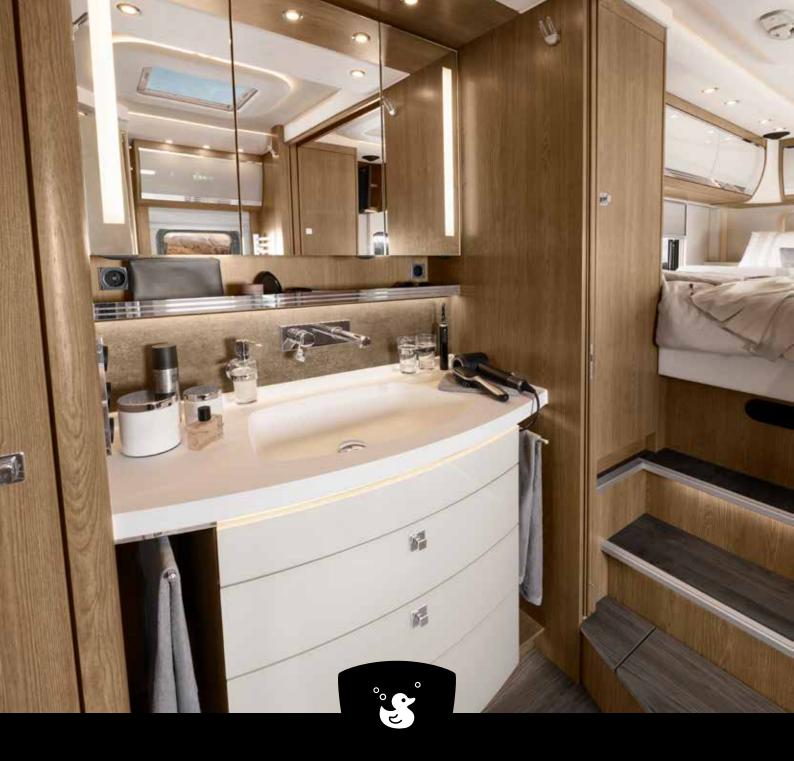

#### A GOOD MOOD TO START THE DAY

**Enjoying the comfort of your own bathroom** provides a happy start to your day of travel. And a final stop full of relaxation before you head to bed. The bathroom in the HOME gives you every creature comfort you could never do without at home. The partitionable bathroom area features a separate toilet stall for privacy. The large shower features a real glass door and lets you enjoy a refreshing start to every day. The feeling of home.

# FEELING GOOD AROUND THE CLOCK

**Fresh during the day and relaxed at night.** That is everything that the bathroom in the PALACE offers. But that is also what counts. This is everything you need to feel comfortable in your bathroom and energise for a day full of new experiences.

#### What could you improve about the perfect bathroom?

Nothing really. But you can build it in different variants so that people are guaranteed to find the one that fits them personally. Regardless of which bathroom variant you choose, every one has plenty of room to move.

- Shower cubicle made of real glass
- Back-lit mirrors
- Separate toilet room (optional)
- Hand towel dryer and heater

- + Extendable towel rails
- + Wardrobe with LED lighting
- + Single lever mixing valve in chrome with pullout
- + Spacious drawers
- + Wall cladding in noble stone look