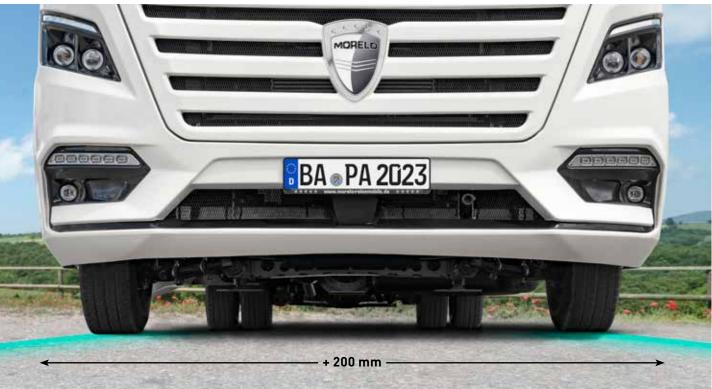

# WIDE AXLE

The optional wide axle takes the driving behaviour of the IVECO Daily to another level. The wheels are offset further out, increasing driving stability even further and minimising side tilt to make it even easier to turn and drive around bends.

- 200 mm wider front axle
- Larger track stability
- Dramatic look for the motorhome
- Better roadholding
- Reduced side tilt
- Stabilised in side wind