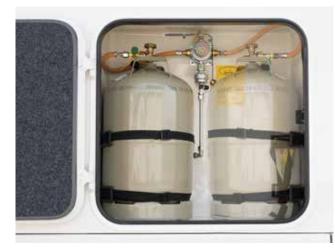

#### GAS LOCKER

The GRP locker is fully insulated, waterproof and provides stowage space for two gas bottles of 11 kilograms each.

- + Automatic toggle function
- ➡ Full insulation from the living area
- Easy to clean

# GAS TANK

Become even more independent: depending on the vehicle type, a gas tank with up to 150 liters (= approx. 55 kg) is possible