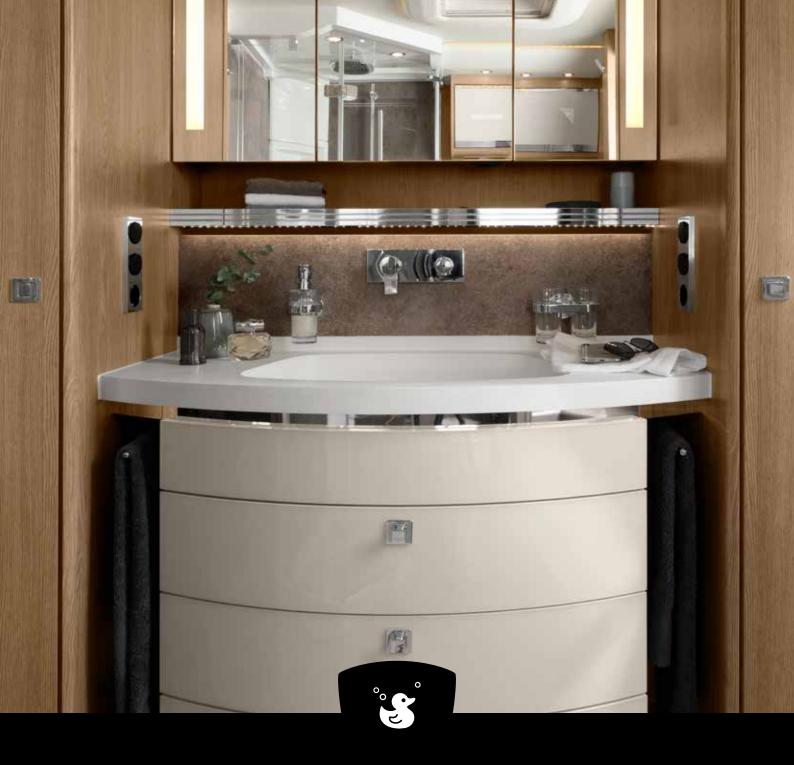

#### A GOOD MOOD TO START THE DAY

**Enjoying the comfort of your own bathroom** provides a happy start to your day of travel. And a final stop full of relaxation before you head to bed. The bathroom in the HOME gives you every creature comfort you could never do without at home. The partitionable bathroom area features a separate toilet stall for privacy. The large shower features a real glass door and lets you enjoy a refreshing start to every day. The feeling of home.

### EVERYTHING FOR YOUR WELL-BEING

**The comforts of home at one of the most beautiful locations while travelling:** The bathroom of your MORELO LOFT. Everything here is for the benefit of your body and mind: The large shower with a real glass door, the ambient light, the mirrored cupboard, the modern wash basin. And, of course, plenty of room. Starting the day refreshed and ending the day in relaxation—that is a small luxury for travellers.

# FEELING GOOD AROUND THE CLOCK

**Fresh during the day and relaxed at night.** That is everything that the bathroom in the PALACE offers. But that is also what counts. This is everything you need to feel comfortable in your bathroom and energise for a day full of new experiences.

#### What could you improve about the perfect bathroom?

Nothing really. But you can build it in different variants so that people are guaranteed to find the one that fits them personally. Regardless of which bathroom variant you choose, every one has plenty of room to move.

- Shower cubicle made of real glass
- Back-lit mirrors
- Separate toilet room (optional)
- Hand towel dryer and heater

- + Extendable towel rails
- + Wardrobe with LED lighting
- + Single lever mixing valve in chrome with pullout
- + Spacious drawers
- + Wall cladding in noble stone look