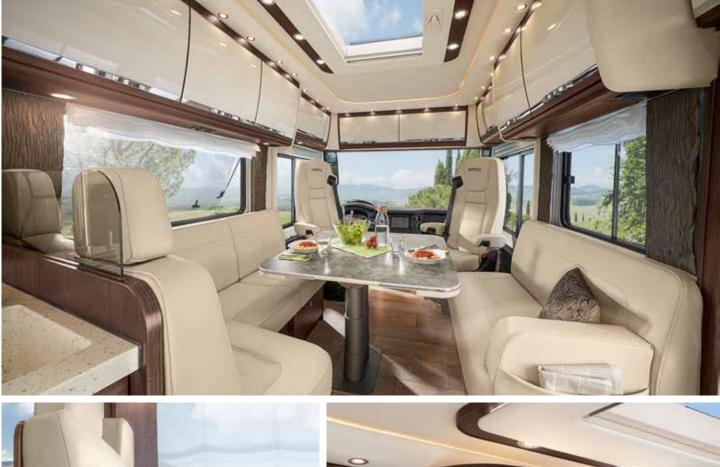

### MORE ROOM For life

**Bigger inside than it is outside?** It only seems that way. Despite its compact dimensions, the HOME offers much more room to move about than comparable vehicles thanks to the special MORELO furniture design. The comfortable and upholstered furniture, the level living room floor which stretches throughout the entire vehicle and plenty of first-class extras mean the HOME has everything that defines a MORELO.

- Interior that feels truly immense
- Optimal space utilisation
- Level living room floor
- Multifunctional table
- High-quality materials
- High-quality cushions

HOME