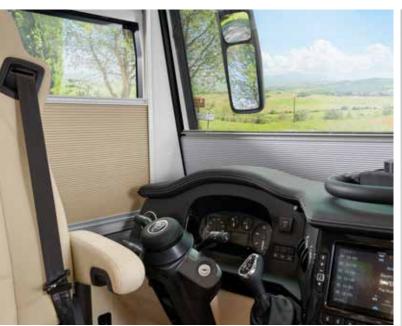

## CONVENIENT Control centre

**First-class travel and living comfort** comes from the HOME's cockpit, which features a lavish amount of space, a standalone instrument panel and thorough attention to every detail, such as the bus-style wiper system and exterior mirrors. The removable leather steering wheel (optional) makes it easy to turn the driver's seat, allowing it to be integrated into the living room. The raised seating position creates an excellent panoramic view.

- Removable steering wheel (optional)
- Swivel pilot seats
- + Large passageway
- + Panorama windscreen

HOME