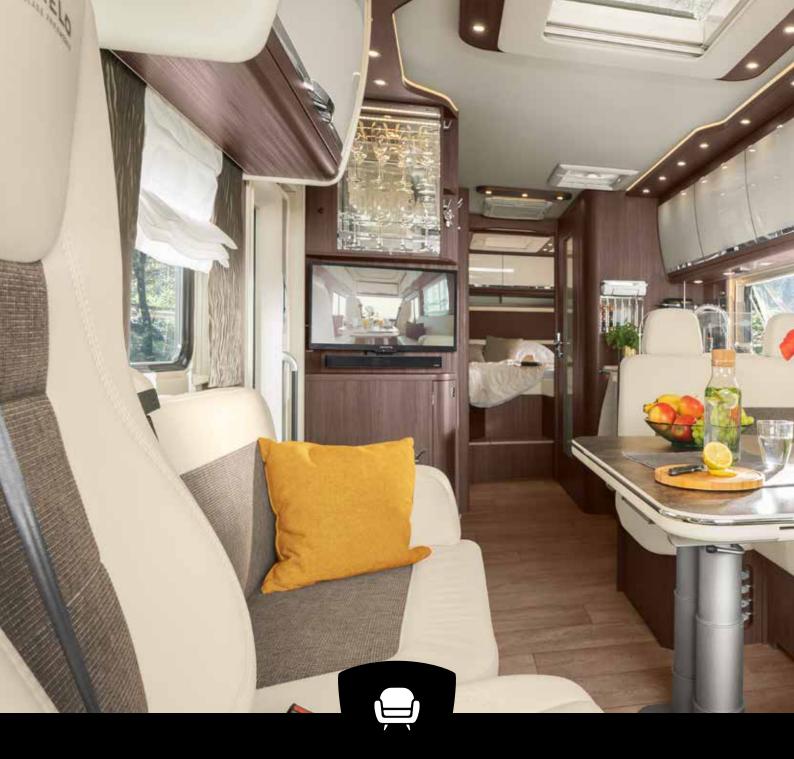

# MORELO HOME

## WELCOME Home

Anybody who travels a lot enjoys being at home. And the comfort it offers. The MORELO HOME surrounds you with luxury and gives you a home on the move. It gives you the freedom to be untethered, to travel to the most scenic locations, to reach new destinations, to make new discoveries. And to feel at home every step of the way.

Gross vehicle weight rating: 5,600 (5,800) kg

**TECHNICAL SPECIFICATIONS (excerpt)** 

Chassis: IVECO Daily 50 C 18 Emission class: EURO VI e

- Nobody feels neglected in a MORELO. With body lengths
- starting at 7.81 metres, the HOME model offers everything the heart desires for travelling in luxury: the first-class "WELCOME HOME" feeling paired with 180 bhp of driving pleasure. Even in our smallest MORELO, you are guaranteed to fully experience the MORELO style of travelling.
- External adhesives in black
- 🛨 Turbo diesel engine
- 🛨 90-litre fuel tank

#### GREATNESS IS IN THE DETAILS

**Even our smallest model is big where it counts.** The spitting image of its MORELO siblings, it takes just one look at the body and new front end to know that this is a MORELO. Compared to the LOFT, this model is more compact with a slightly lighter chassis, but it has the same impressive 42 mm-thick walls and outstanding insulation characteristics. That is anything but ordinary in this class. Except, of course, for a MORELO.