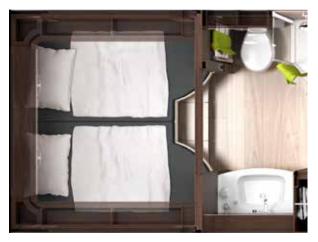

#### MORE ROOM FOR BEAUTIFUL DREAMS

Sleeping in the HOME is more than spending the night just anywhere. The two bed variants with spring system, multi-zone cold foam mattress and adjustable head sections let you drift off to sleep in bliss. As the moon slowly rises and the starry sky twinkles through the roof window above, you can let the events of the day drift through your mind as you begin to look forward to tomorrow ... Dreaming in a HOME is a wonderful experience. What are you still waiting for?

#### FRONT-TO-BACK BED

The front-to-back bed maximises your available space and is available as a double bed or two separate beds.

Premium size: **Two times approx. 103 x 200 cm** 