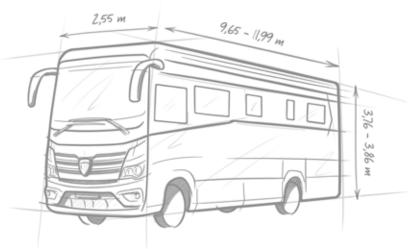

#### **Technical specifications**

Base vehicle

Cubic capacity Max. power (kW/HP) Length starting at Width Height Interior standing height Driving licence class Double floor height Fresh water / grey water tank capacity (ca.) Black water tank capacity (ca.)

Front / rear axle air suspension

Automatic gearbox

| PALACE         | PALACE<br>LINER         | PALACE<br>LINER        | EMPIRE<br>LINER        | EMPIRE<br>LINER         | GRAND<br>Empire         |
|----------------|-------------------------|------------------------|------------------------|-------------------------|-------------------------|
| IVECO<br>Daily | IVECO<br>Eurocargo      | Mercedes-Benz<br>Atego | Mercedes-Benz<br>Atego | Mercedes-Benz<br>Actros | Mercedes-Benz<br>Actros |
| 70 C 18        | 100 E 25 or<br>120 E 28 | 924 L to<br>1530 L     | 1230 L or<br>1530 L    | 1840 L or<br>1846 L     | 1853 L                  |
| 3,0 L          | 6,7 l                   | 7,7 l                  | 7,7 l                  | 10,7 l                  | 12,8 l                  |
| 132 / 180      | 185 / 252               | 175 / 238              | 220/299                | 290/394                 | 390/530                 |
| 8,69 m         | 8,99 m                  | 8,99 m                 | 9,65 m                 | 10,05 m                 | 10,45 m                 |
| 2,40 / 2,50 m  | 2,50 m                  | 2,50 m                 | 2,55 m                 | 2,55 m                  | 2,55 m                  |
| 3,49 m         | 3,61/3,72 m             | 3,61/3,72 m            | 3,76 m                 | 3,86 m                  | 3,86 m                  |
| 2,06 m         | 2,06 m                  | 2,06 m                 | 2,10 m                 | 2,10 m                  | 2,10 m                  |
| C1             | С                       | С                      | С                      | С                       | С                       |
| 420 mm         | 480 mm                  | 480 mm                 | 480 mm                 | 480 mm                  | 480 mm                  |
| 360 l/250 l    | 360 l / 250 l           | 360 l / 250 l          | 410 l / 280 l          | 410 L / 280 L           | 410 L/280 L             |
| 250 l          | 250 l                   | 250 l                  | 280 l                  | 280 l                   | 280 l                   |
|                |                         |                        |                        |                         | •                       |
| 262.100,00€    | 320.050,00€             | 343.250,00€            | 448.150,00€            | 523.750,00€             | 705.800,00€             |