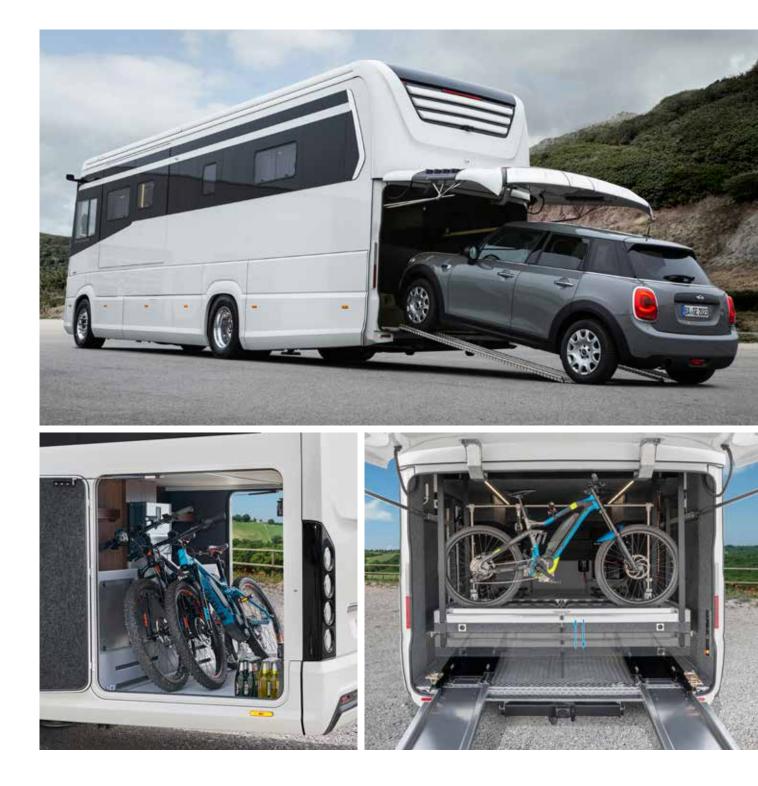

### THE GARAGE WITH THE MOBILITY GUARANTEE

**Optionally available with 3,500 watt diesel generator.** This is what the rear garage of the MORELO EMPIRE can offer—but who needs that much water? How about some bicycles, scooters or motorcycles instead? Or maybe something that offers a little more comfort? Also a Smart, Fiat 500, Mini Cooper, Porsche, Mercedes AMG GT or even a Ferrari find space in the MORELO EMPIRE LINER.

## YOUR DESTINATION: FREEDOM

Is there anything better than exploring far-flung bays and fishing villages at your holiday destination from the seat of a quick and agile car? The MORELO GRAND EMPIRE can also make this wish come true. Depending on the model and floor plan, the rear garage offers enough space for compact and sports cars with a length of up to 4.6 m, ensuring that you remain flexible once you have reached your destination.

- Rear garage with electric door for cars and sports cars with a length of up to 4.6 m (depending on the floor plan)
- Electric winch with emergency stop function
- Rear garage can also be used for bicycles, scooters and motorcycles
- Clearance (H x W in mm): 1,570 x 2,100

# ELECTRIC BICYCLE LIFT

For car garages, we offer a clever storage option for bicycles, consisting of a lift platform above the car that is extendible for easy access.

- Bicycle lift available as from model 110
- ➡ Lift platform with 2 x 230 V sockets
- ➡ Four lifting belts with reliable motors