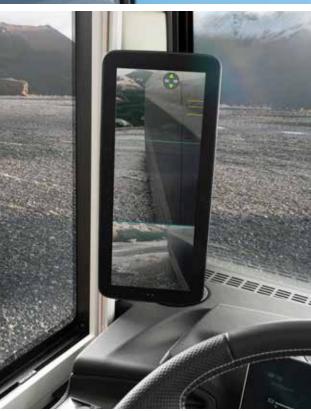

#### MIRRORCAM

New mirror technology: The MirrorCam system not only replaces the traditional rear-view mirrors, but is capable of a lot more – particularly when it comes to safety.

- ➡ Improved visibility around the A pillar
- Perfect view thanks to pivoting cameras
- Aerodynamic and fuel-efficient