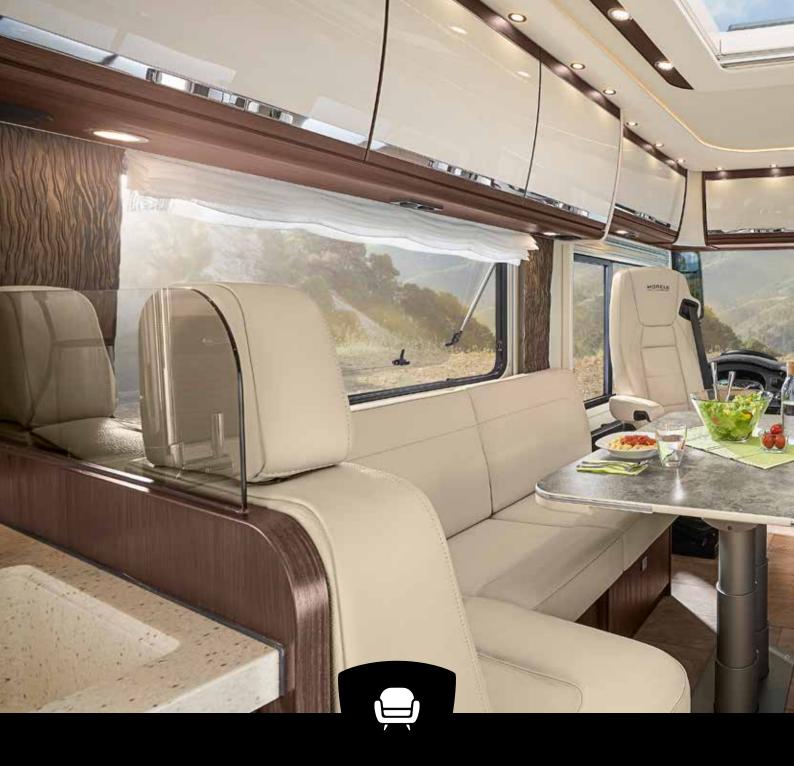

# MUCH MORE THAN JUST FOUR WALLS

**Happiness means being comfortable.** Like inside a MORELO EMPIRE. Ample and comfortable seating groups, underfloor heating, air conditioning and an even floor from end to end provide comfort down to the last detail. On the go in a MORELO EMPIRE? Bliss!

- Ergonomic seat cushions
- Multifunctional table
- Satellite TV system (optional)
- High-quality workmanship
- Wall unit fronts with depth effect
- Elegant panorama roof window