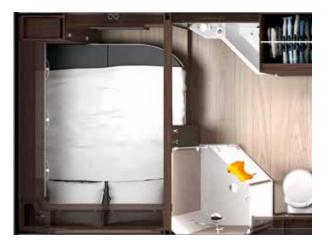

#### A GOOD MOOD TO START THE DAY

**Enjoying the comfort of your own bathroom** provides a happy start to your day of travel. And a final stop full of relaxation before you head to bed. The bathroom in the HOME gives you every creature comfort you could never do without at home. The partitionable bathroom area features a separate toilet stall for privacy. The large shower features a real glass door and lets you enjoy a refreshing start to every day. The feeling of home.

#### MORE ROOM FOR BEAUTIFUL DREAMS

Sleeping in the HOME is more than spending the night just anywhere. The two bed variants with spring system, multi-zone cold foam mattress and adjustable head sections let you drift off to sleep in bliss. As the moon slowly rises and the starry sky twinkles through the roof window above, you can let the events of the day drift through your mind as you begin to look forward to tomorrow ... Dreaming in a HOME is a wonderful experience. What are you still waiting for?