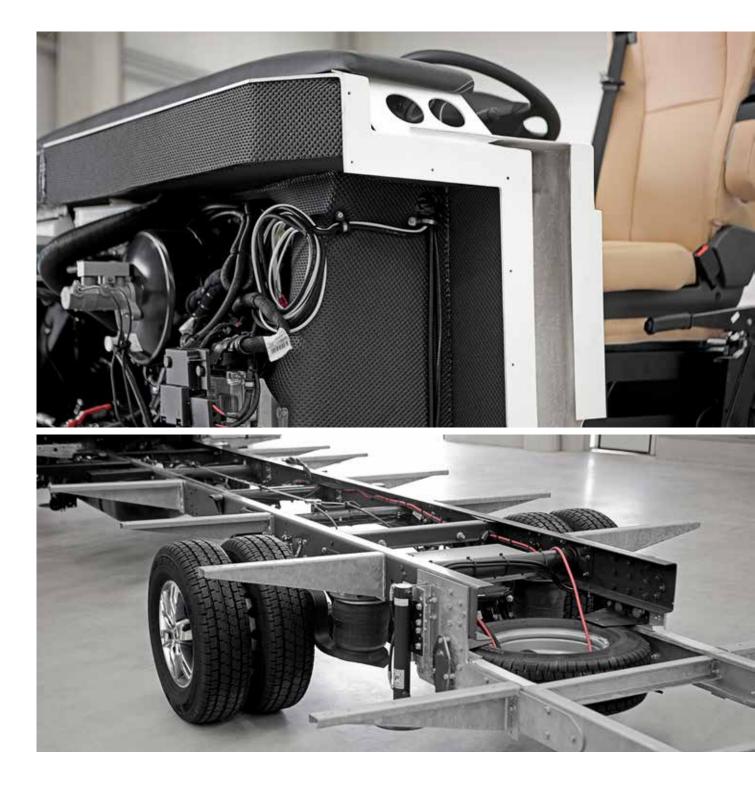

### DRIVING WITH Confidence

**A ride as stable and comfortable as a train.** Just with more mobility and versatility. Experience this for yourself in all MORELO models on IVECO or Mercedes-Benz chassis. Outstanding quality, superior performance and state-of-the-art chassis technology, from the sturdy ladder frame, to front and rear underride guards which prevent cars from submarining under the vehicle in the event of an accident. Your foundation for enjoying travelling for many thousands of miles.

#### STABLE LADDER FRAME

An excellent motorhome needs a solid base, such as our stable, hot-dip galvanised ladder frame.

- Rear can be lowered, low loading sill
- Sturdy stabilisers for a stable design
- High torsional strength

### FRONT MODULE MADE OF GLASS-FIBRE-REINFORCED PLASTIC

Developed with Fahrzeugbau Meier and already installed in thousands of MORELO motorhomes.

- Elevated seat position
- Level living room floor
- + Perfect insulation

### WHY THE FOUNDATION IS CRUCIAL

Every home needs a base that provides stability and security. Of course, this also applies to your MORELO.

We build chassis that you can rely on. And that is precisely why MORELO relies on us in turn. Because in our job we act according to a simple principle: we work with our expertise and our craft so that a manufacturer like MORELO can fulfil its brand promise of "First Class Reisemobile" and guarantee its customers a first-class driving experience.