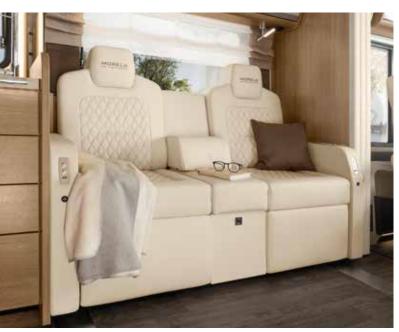

# **BAR SEATING GROUP**

Up to five seats with safety belts, a premium glass wall unit and plenty of legroom allow you to relax with friends and family.

# **VARIABLE LIVING ROOMS**

MORELO first-class motorhomes feature spacious living environments as well as comfortable, ergonomically designed cushions.

- Lounge seating group or bar version
- Microfibre or leather upholstery
- Tested 3-point belt system