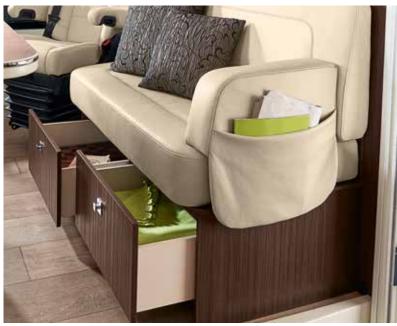

# **INTEGRATED DRAWERS**

Thanks to the drawers integrated into the lounge bench, you can use the storage space without having to remove the upholstery.

- Additional stowage space
- + Easy to use
- Optimal accessibility