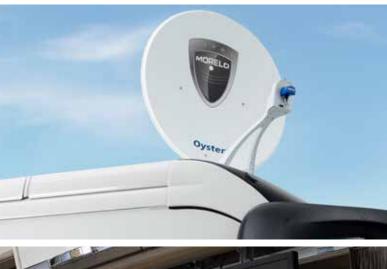

# SATELLITE TV SYSTEM

The optional satellite TV system with fully automated alignment provides the best entertainment even while you're traveling.

- 27 to 40" ultra-flat screen
- Fully automated satellite dish alignment
- Large reception range

# THE NEW OYSTER® V

#### SATELLITE SYSTEM

When you buy a satellite system from ten Haaft, you acquire more than just a reliable brand product. You are also choosing our many years of experience, excellent service, intelligent technology and top quality!

# OUR ADVICE

Oyster® V – the new satellite system with app control, GPS, compass and inclinometer. This system focusses securely on the satellite without searching and provides first-class convenience.