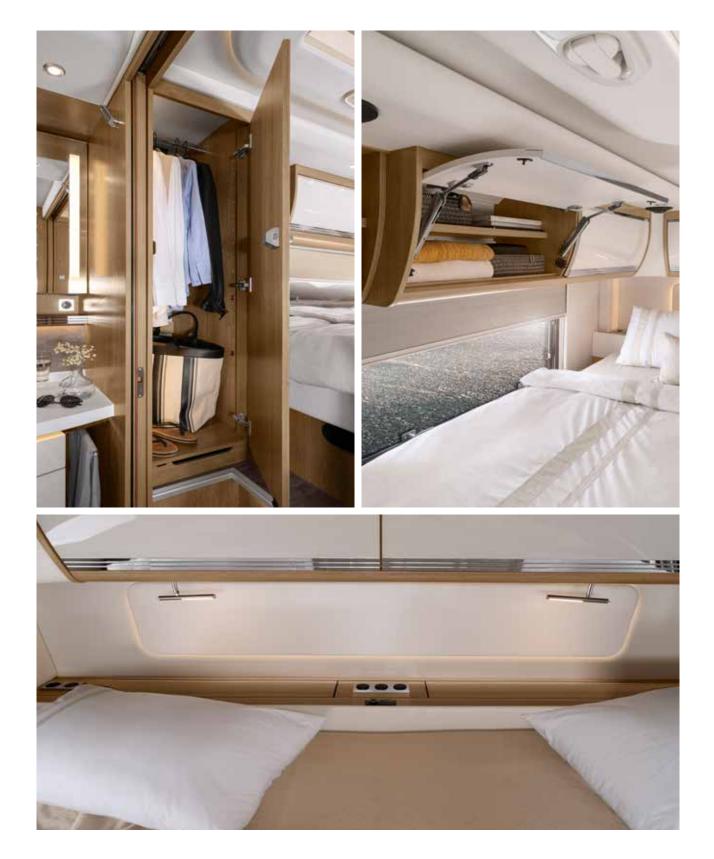

#### MORE ROOM FOR BEAUTIFUL DREAMS

Sleeping in the HOME is more than spending the night just anywhere. The two bed variants with spring system, multi-zone cold foam mattress and adjustable head sections let you drift off to sleep in bliss. As the moon slowly rises and the starry sky twinkles through the roof window above, you can let the events of the day drift through your mind as you begin to look forward to tomorrow ... Dreaming in a HOME is a wonderful experience. What are you still waiting for?

#### FRONT-TO-BACK BED

The front-to-back bed maximises your available space and is available as a double bed or two separate beds.

Premium size: **Two times approx. 103 x 200 cm** 

#### QUEEN BED

The queen bed is accessible from both sides and provides enough room for two additional wardrobes. Convenient size: **approx. 150 x 200 cm** 

PLENTY OF ROOM FOR THE LITTLE DETAILS

**Don't fret about your luggage.** You can be generous when loading your HOME since the immense stowage spaces always have a little room left over for this and that. The scooter garage in the rear offers ample space for two-wheelers or large pieces of luggage. Optimally located drawer systems and shelves, practical storage boxes in the side bench, plenty of stowage space in the intermediate floor: Even a few extras can find room without any problems.