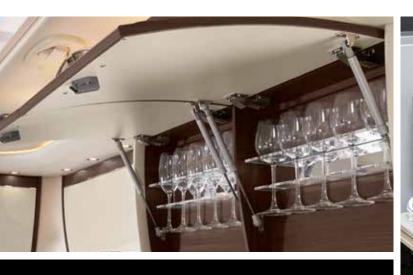

# **GLASS CABINET**

For luck, it does not need shards. We have designed a glass cabinet which ensures that champagne flutes and wine glasses remain quiet during the ride and exactly where they belong.