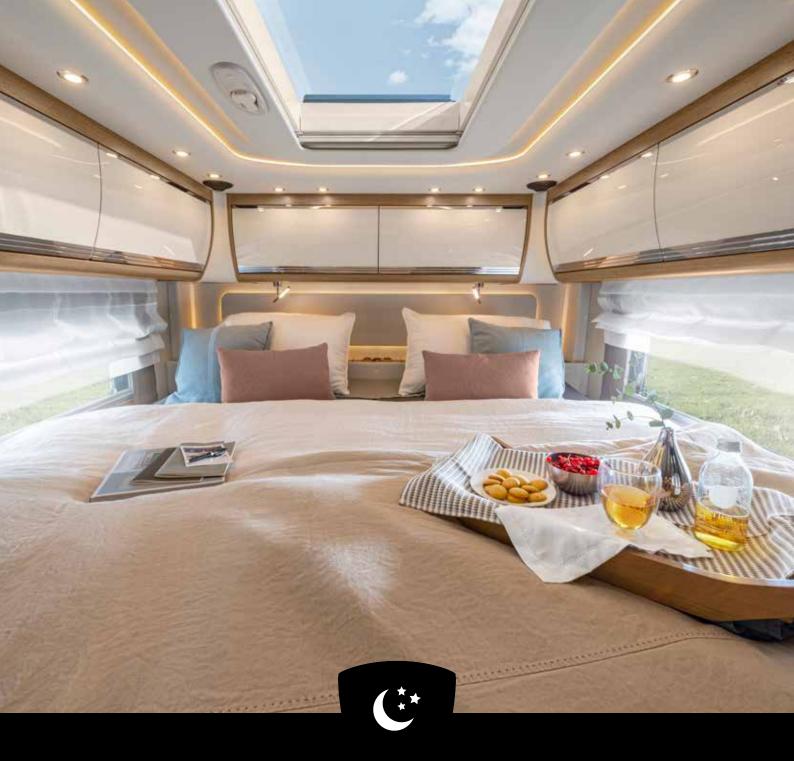

#### MORE ROOM FOR BEAUTIFUL DREAMS

Sleeping in the HOME is more than spending the night just anywhere. The two bed variants with spring system, multi-zone cold foam mattress and adjustable head sections let you drift off to sleep in bliss. As the moon slowly rises and the starry sky twinkles through the roof window above, you can let the events of the day drift through your mind as you begin to look forward to tomorrow ... Dreaming in a HOME is a wonderful experience. What are you still waiting for?

#### FRONT-TO-BACK BED

The front-to-back bed maximises your available space and is available as a double bed or two separate beds.

Premium size: **Two times approx. 103 x 200 cm** 

#### QUEEN BED

The queen bed is accessible from both sides and provides enough room for two additional wardrobes. Convenient size: **approx. 150 x 200 cm** 

PLENTY OF ROOM FOR THE LITTLE DETAILS

**Don't fret about your luggage.** You can be generous when loading your HOME since the immense stowage spaces always have a little room left over for this and that. The scooter garage in the rear offers ample space for two-wheelers or large pieces of luggage. Optimally located drawer systems and shelves, practical storage boxes in the side bench, plenty of stowage space in the intermediate floor: Even a few extras can find room without any problems.