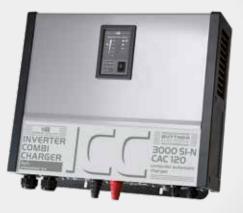

# **CHARGE BOOSTER**

Always the optimum charging power, even for short distances. Full utilisation of battery capacity even in extreme weather conditions.

- Full charge even at low speed
- High charging power
- Charge with IUoU charging characteristic

#### **POWER CENTER**

A powerful energy cental ensures comfort on board. Even sensitive household appliances can be operated without any problems.

- Battery charge up to 120A possible
- ➡ Power shortage compensation