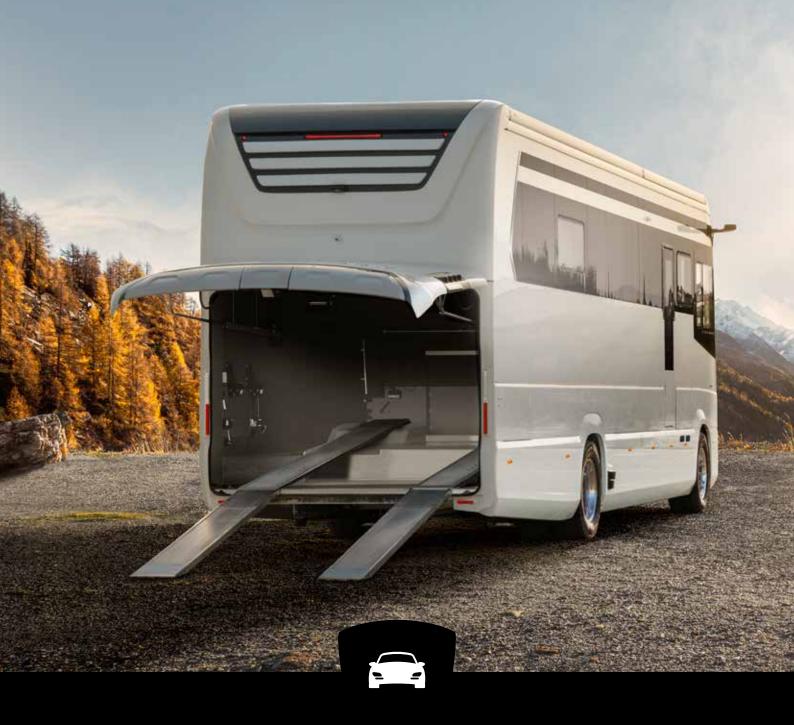

## YOUR DESTINATION: FREEDOM

Is there anything better than exploring far-flung bays and fishing villages at your holiday destination from the seat of a quick and agile car? The MORELO GRAND EMPIRE can also make this wish come true. Depending on the model and floor plan, the rear garage offers enough space for compact and sports cars with a length of up to 4.6 m, ensuring that you remain flexible once you have reached your destination.

- Rear garage with electric door for cars and sports cars with a length of up to 4.6 m (depending on the floor plan)
- Electric winch with emergency stop function
- Rear garage can also be used for bicycles, scooters and motorcycles
- Clearance (H x W in mm): 1,570 x 2,100