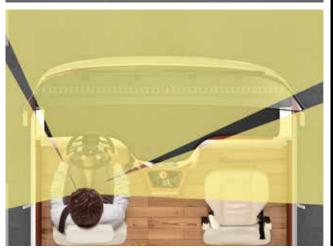

# AT A GLANCE

The cockpit offers a panoramic view of the road and the landscape. The elevated seat position gives you an expansive overview. The shifting lever and control elements are positioned ergonomically and let you focus on driving.

# PANORAMIC FIELD OF VIEW

The slim design of the high-strength A-pillar provides you with an optimum view of the road.

- Large panorama windscreen
- Optimum field of view
- ➡ High-quality bus-style windscreen wipers

# ALL-ROUND VISIBILITY

The optimised seat position in the MORELO allows you to see more of the road and to get to your destination safely.

- A total of six exterior mirrors (From LOFT model)
- Significantly shortened sight lines
- Better ability to check blind spots"