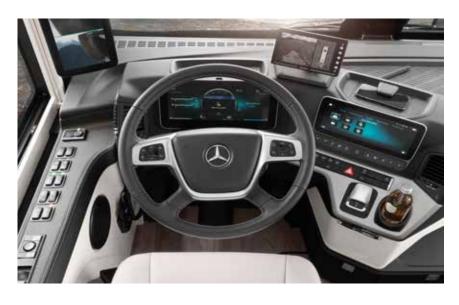

### THE PINNACLE OF COSY

**It is never a question between driving or relaxing in a LOFT.** The cockpit is part of the living room. That is why we have also outfitted it with lovingly crafted inlays on the instrument panel and an ambiance that immediately makes you feel at home. The large refrigerated compartment provides plenty of room, so there is no need to worry about refreshments on the way. The large adjustable navigation system (optional) helps you find the best route every time.

- Premium cockpit with leather covering
- Dashboard with ambient lighting
- Two cupholders, integrated fridge
- Driver's cab seats, with swivel base and safety belt system
- Luxury driver's cab seats (optional), air suspended, with lumbar support and seat heating
- Bus-style outside mirrors
- Optimal noise insulation of engine compartment