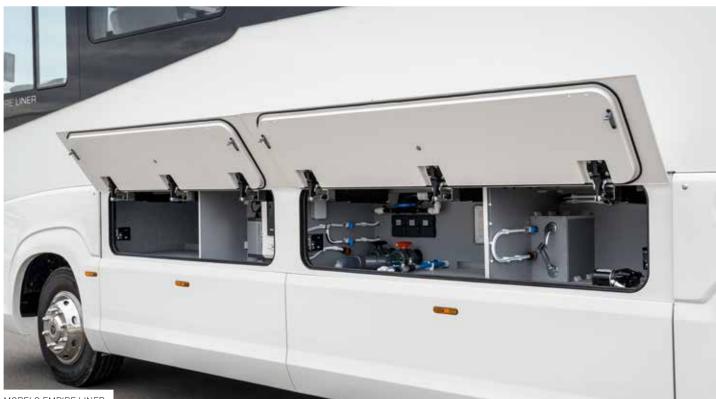

- Front and rear walls with fibreglass compound sandwich design
- Specially reinforced side walls and roof (52 mm instead of 42 mm)
- Front and rear axle air suspension with "lifting and lowering" function
- Storage space flaps, elegantly integrated into the side walls, opening at the touch of a button
- Twin reversing camera with shutter

MORELO EMPIRE LINER

**STOWAGE SPACE PANELS WITH BUS LUGGAGE COMPARTMENT DOOR DESIGN** (From EMPIRE LINER Class) Featuring a newly developed division of the underfloor and double floor areas. This means no unnecessary stooping if you do not need to get to the chassis. The doors are frameless, fully insulated and free of thermal bridges, featuring an internal electric lock and high-tech hinges developed specifically for MORELO.

- Convenient accessibility, large opening angle
- Stylish integration into the side wall
- Opens at the press of a button

- Special internal hinges
- Special opening mechanism
- Opening function using gas springs