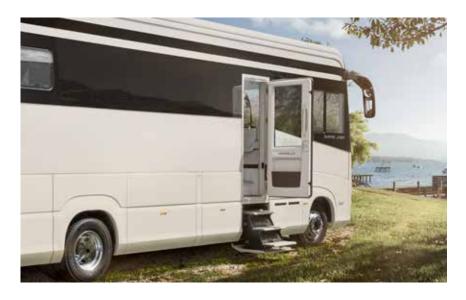

# ENTRY PORTAL

Electric unfolding entrance stairs with 2 steps (3 steps on 12 t models and above). The steps are extremely stable and offer secure footing.

- Three steps (12 t or larger)
- Extra wide and extremely stable
- Electric fold-out function