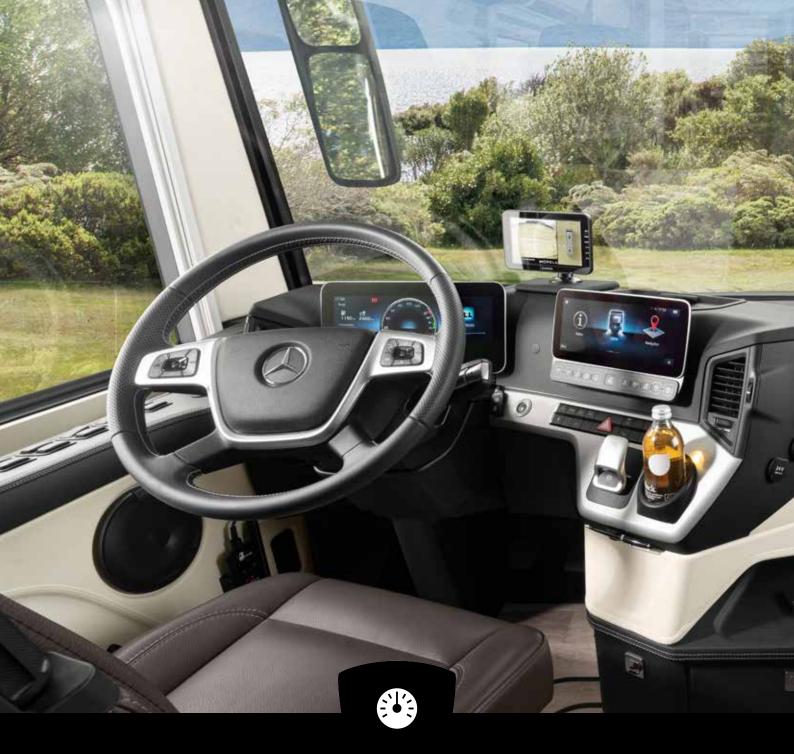

### THE CONTROL CENTRE FOR LIMITLESS WANDERLUST

**Climb aboard and immediately feel at home.** Everything is right where you expect. Perfect functionality with the comforts of living that go above and beyond make the cockpit of the MORELO EMPIRE a true wonder. The raised seating position provides an overview and panoramic view of the road and the landscape. Simply start it up and the journey becomes your destination.

Mercedes-Benz Actros

- Ergonomic driving position
- Luxury driver's cab seats, with air suspension and swivel base, lumbar support and integrated safety belt system
- Bus-style outside mirrors (including wide-angle and front mirror)
- Electrically operated side windows
- Navigation system
- Air-conditioned driver's cab

# AT A GLANCE

The cockpit offers a panoramic view of the road and the landscape. The elevated seat position gives you an expansive overview. The shifting lever and control elements are positioned ergonomically and let you focus on driving.

# PANORAMIC FIELD OF VIEW

The slim design of the high-strength A-pillar provides you with an optimum view of the road.

- Large panorama windscreen
- Optimum field of view
- ➡ High-quality bus-style windscreen wipers