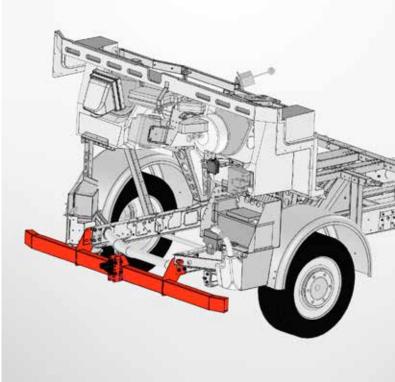

#### UNDERRIDE GUARDS

The underride guards (depending on model) prevent a car from sliding under the vehicle in the event of a rear-end collision, reducing the potential damage from the accident.

- Compliance with the latest standards
- Linked to the chassis frame
- Reduced damage from accidents

# WIDE AXLE

The optional wide axle takes the driving behaviour of the IVECO Daily to another level. The wheels are offset further out, increasing driving stability even further and minimising side tilt to make it even easier to turn and drive around bends.

- 200 mm wider front axle
- Larger track stability
- Dramatic look for the motorhome
- Better roadholding
- Reduced side tilt
- Stabilised in side wind