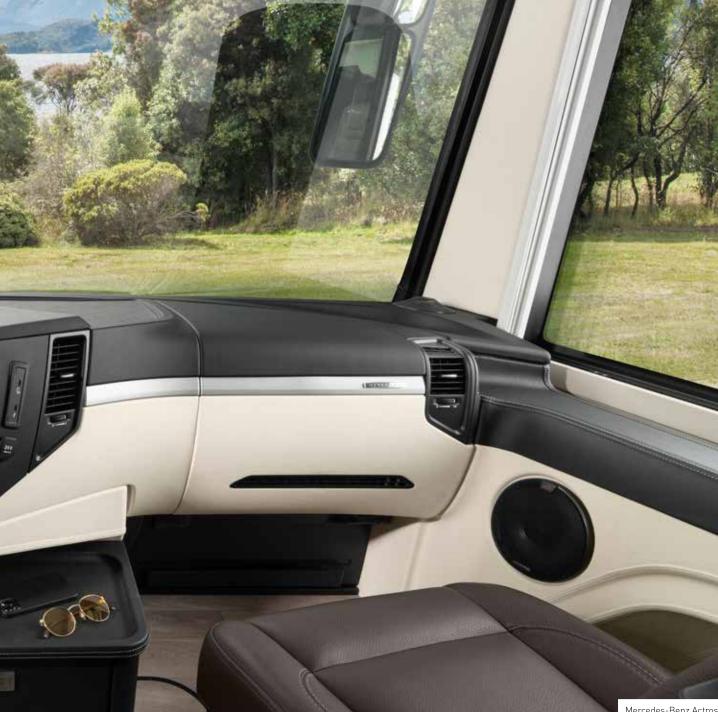

## CONVENIENT Control centre

**First-class travel and living comfort** comes from the HOME's cockpit, which features a lavish amount of space, a standalone instrument panel and thorough attention to every detail, such as the bus-style wiper system and exterior mirrors. The removable leather steering wheel (optional) makes it easy to turn the driver's seat, allowing it to be integrated into the living room. The raised seating position creates an excellent panoramic view.

### THE PINNACLE OF COSY

**It is never a question between driving or relaxing in a LOFT.** The cockpit is part of the living room. That is why we have also outfitted it with lovingly crafted inlays on the instrument panel and an ambiance that immediately makes you feel at home. The large refrigerated compartment provides plenty of room, so there is no need to worry about refreshments on the way. The large adjustable navigation system (optional) helps you find the best route every time.

# **2** STANDALONE INSTRUMENT PANEL

The standalone instrument panel is optimally adapted to the inner width of the motorhome and the needs of the driver and passenger.

- Perfect driver seating position
- ➡ 20 cm wider passage to the front
- Cosy ambiance