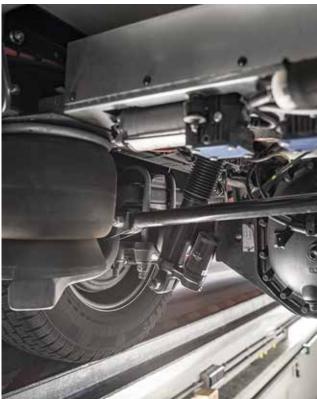

#### UNDERRIDE GUARDS

The underride guards (depending on model) prevent a car from sliding under the vehicle in the event of a rear-end collision, reducing the potential damage from the accident.

- Compliance with the latest standards
- Linked to the chassis frame
- Reduced damage from accidents

### DRIVING WITH Confidence

**A ride as stable and comfortable as a train.** Just with more mobility and versatility. Experience this for yourself in all MORELO models on IVECO or Mercedes-Benz chassis. Outstanding quality, superior performance and state-of-the-art chassis technology, from the sturdy ladder frame, to front and rear underride guards which prevent cars from submarining under the vehicle in the event of an accident. Your foundation for enjoying travelling for many thousands of miles.