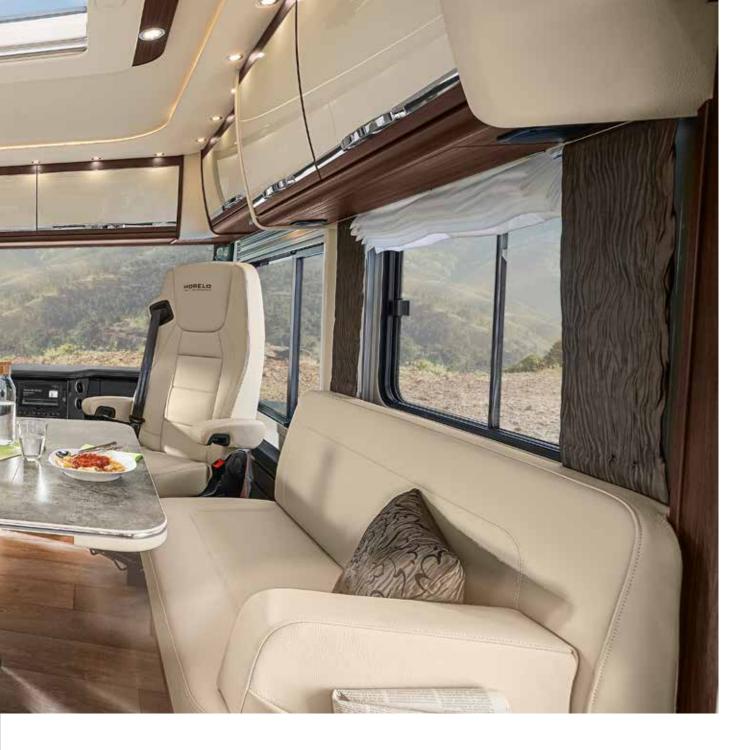

# MUCH MORE THAN JUST FOUR WALLS

**Happiness means being comfortable.** Like inside a MORELO EMPIRE. Ample and comfortable seating groups, underfloor heating, air conditioning and an even floor from end to end provide comfort down to the last detail. On the go in a MORELO EMPIRE? Bliss!

- Ergonomic seat cushions
- Multifunctional table
- Satellite TV system (optional)
- High-quality workmanship
- Wall unit fronts with depth effect
- Elegant panorama roof window