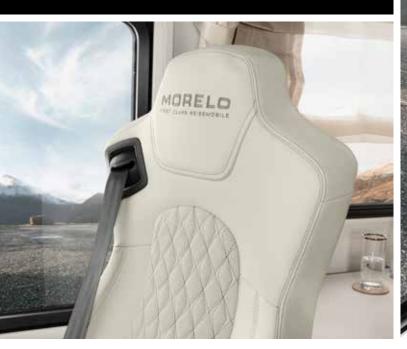

## SEATING COMFORT

Reach your destination feeling truly relaxed. The air-sprung driver's cab seats provide extraordinary comfort, while also being a true eye-catcher.

- ROYAL leather upholstery
- With lumbar support
- Heated and ventilated seats

# LUXURY CAB SEATS

A MORELO lets you stay relaxed, even during long journeys, thanks to elegant built-in seats.

Belt integrated

Extensive adjustment options

Adjustable armrests