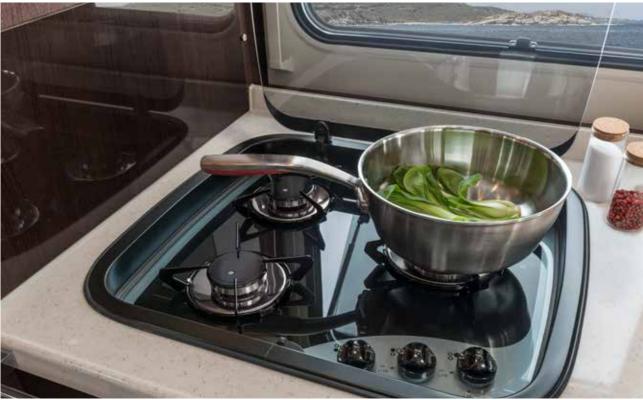

## ONE BEAUTIFUL KITCHEN

What does a kitchen need to make you feel at home? Exactly what we have fitted it with in the HOME. The HOME's kitchen provides everything necessary to make first-class cuisine on the go, and in one space-saving package: A high-performance three-burner gas hob, a sink located for perfect ergonomics and plenty of stowage space for everything that belongs in your fully equipped kitchen.

- + Three-burner hob
- + Drawers with soft close
- + Large stowage spaces

例

**Charting a course is fun.** And not just when you are behind the wheel. The kitchen of the MORELO LOFT lets you start really cooking with gas to showcase your culinary ability. The three-burner gas hob handles several-course meals with ease. From burner to freezer, the fully equipped kitchen in the LOFT has everything on board to take on any culinary challenge.

- + Three-burner hob
- + Double sink
- + Spice rack
- + Full-length drawers
- + Pull-out rubbish bin
- + Deep overhead cupboards