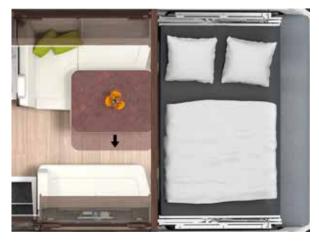

#### QUEEN BED

The queen bed is accessible from both sides and provides enough room for two additional wardrobes. Convenient size: **approx. 150 x 200 cm** 

PLENTY OF ROOM FOR THE LITTLE DETAILS

**Don't fret about your luggage.** You can be generous when loading your HOME since the immense stowage spaces always have a little room left over for this and that. The scooter garage in the rear offers ample space for two-wheelers or large pieces of luggage. Optimally located drawer systems and shelves, practical storage boxes in the side bench, plenty of stowage space in the intermediate floor: Even a few extras can find room without any problems.