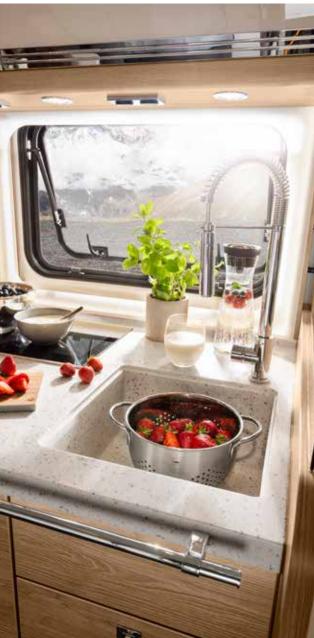

## ONE BEAUTIFUL KITCHEN

What does a kitchen need to make you feel at home? Exactly what we have fitted it with in the HOME. The HOME's kitchen provides everything necessary to make first-class cuisine on the go, and in one space-saving package: A high-performance three-burner gas hob, a sink located for perfect ergonomics and plenty of stowage space for everything that belongs in your fully equipped kitchen.

- + Three-burner hob
- + Drawers with soft close
- + Large stowage spaces