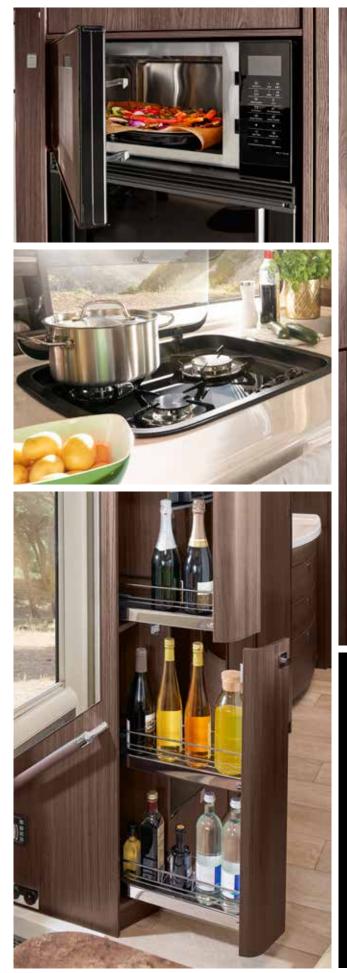

#### **KITCHEN**

Cooking should be fun. Which is why we offer many options for you to design your very own dream kitchen:

- Microwave with grill and baking function
- Luxury dishwasher
- Roof window fan

# COMPRESSOR REFRIGERATOR

#### DOMETIC RCD 10.5XT WITH DOUBLE-HINGED DOORS AND 142 L CAPACITY

Elegant design meets comfort. Versatile application options with identical dimensions as the gas/230 V/12 V refrigerator and intuitive operation via the TFT display. The compressor technology ensures perfect cooling performance, even at outside temperatures of up to 38 °C, combined with low energy consumption. The integrated booster function allows for fast cooling.