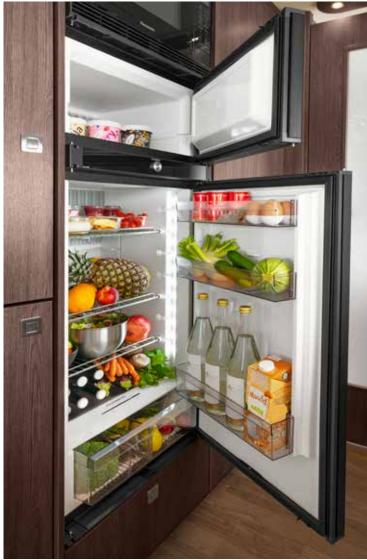

# COMPRESSOR REFRIGERATOR

#### DOMETIC RCD 10.5XT WITH DOUBLE-HINGED DOORS AND 142 L CAPACITY

Elegant design meets comfort. Versatile application options with identical dimensions as the gas/230 V/12 V refrigerator and intuitive operation via the TFT display. The compressor technology ensures perfect cooling performance, even at outside temperatures of up to 38 °C, combined with low energy consumption. The integrated booster function allows for fast cooling.

All in all, this is a refrigerator with outstanding performance.