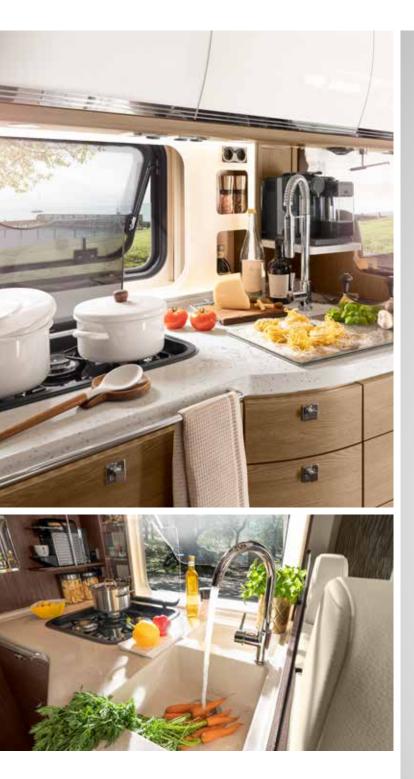

## ONE BEAUTIFUL KITCHEN

What does a kitchen need to make you feel at home? Exactly what we have fitted it with in the HOME. The HOME's kitchen provides everything necessary to make first-class cuisine on the go, and in one space-saving package: A high-performance three-burner gas hob, a sink located for perfect ergonomics and plenty of stowage space for everything that belongs in your fully equipped kitchen.

- + Three-burner hob
- + Drawers with soft close
- + Large stowage spaces