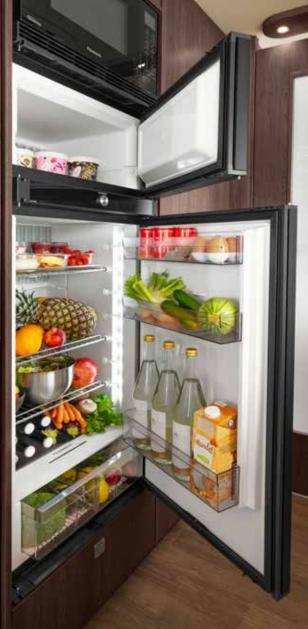

# COMPRESSOR REFRIGERATOR

#### DOMETIC RCD 10.5XT WITH DOUBLE-HINGED DOORS AND 142 L CAPACITY

Elegant design meets comfort. Versatile application options with identical dimensions as the gas/230 V/12 V refrigerator and intuitive operation via the TFT display. The compressor technology ensures perfect cooling performance, even at outside temperatures of up to 38 °C, combined with low energy consumption. The integrated booster function allows for fast cooling.