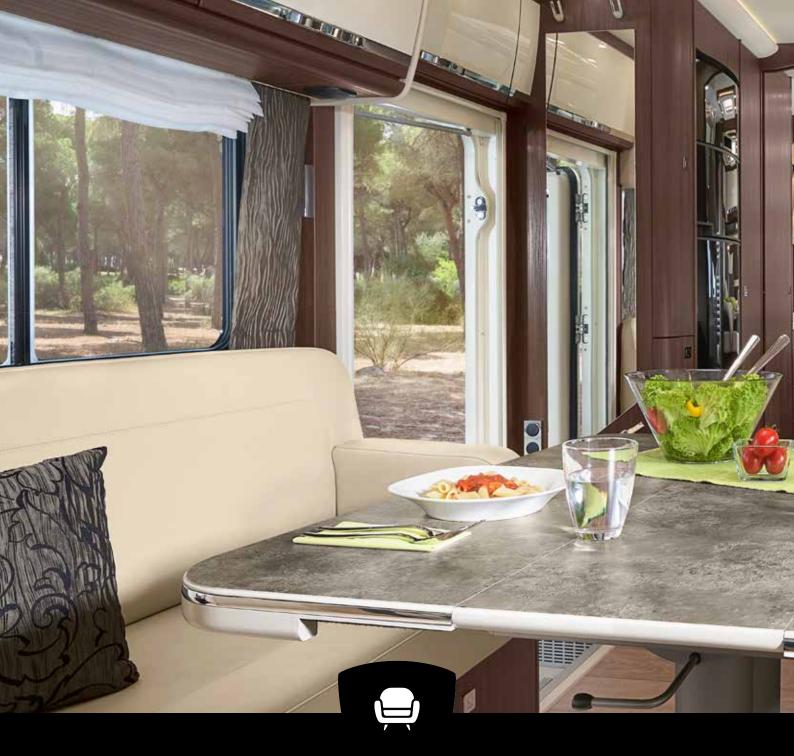

## ONE BEAUTIFUL KITCHEN

What does a kitchen need to make you feel at home? Exactly what we have fitted it with in the HOME. The HOME's kitchen provides everything necessary to make first-class cuisine on the go, and in one space-saving package: A high-performance three-burner gas hob, a sink located for perfect ergonomics and plenty of stowage space for everything that belongs in your fully equipped kitchen.

- + Three-burner hob
- + Drawers with soft close
- + Large stowage spaces