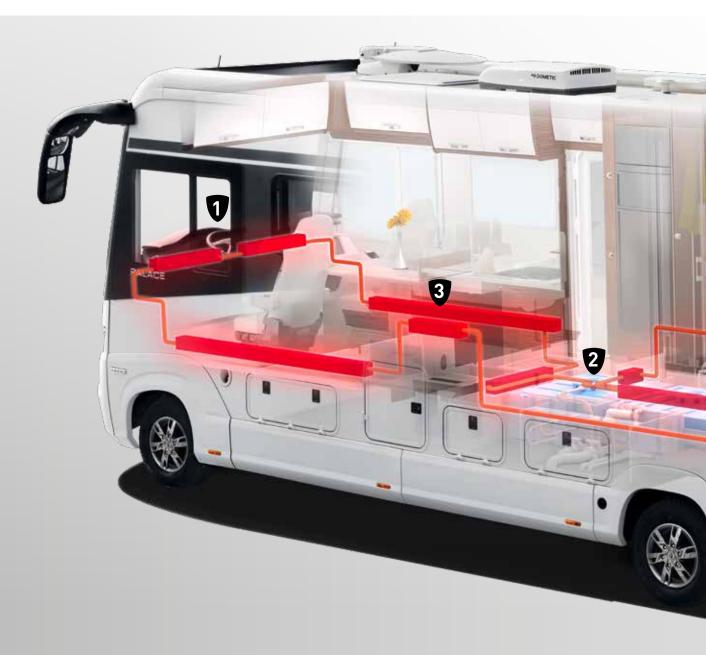

# HEATING ELEMENTS

Heating elements in front of the windscreen protect against cold entering the vehicle and efficiently prevent the windscreen from fogging up.

- + Acts like a curtain of heat
- Optimised room climate
- Clear road visibility

# **2** HEATED DOUBLE FLOOR

Thanks to perfect insulation and ideal placement of convectors, tanks and supply lines are positioned to prevent freezing.

- Water tanks protected from freezing
- Prevention of condensation
- Even heat distribution in the vehicle

# **3** LIVING ROOM HEATING ELEMENTS

Throughout the living room, several heating elements make efficient use of energy to ensure the MORELO comfort climate you have come to expect.

- Perfect circulation
- Hand towel dryer (depending on model)
- Sleeping space and garage adjustable separately

# **4** HOT WATER CENTRAL HEATING

A relaxing shower is no problem in a first-class MORELO motorhome thanks to the high-performance hot water central heating system.

- Gas-operated 5.8 kW heat output
- Electric heat output up to 3 kW
- + Integrated boiler