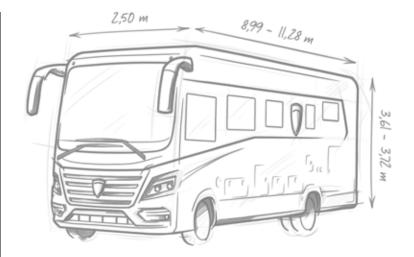

- Stylish LED lighting
- High load capacity
- Extra-large supply tanks
- Sophisticated air suspension
- High safety level thanks to underride guard

TECHNICAL SPECIFICATIONS (excerpt) Chassis: IVECO Eurocargo 100 E 25 | 120 E 28 Engine: 6.7 l Power: 185 kW / 252 HP | 207 kW / 281 HP Chassis: Mercedes-Benz Atego 924 L | 1230 L Engine: 7.7 l Power: 175 kW / 238 HP / 220 kW | 299 HP Emission class: EURO VI e Gross vehicle weight rating: 10,000 kg, 10,500 kg | 11,990 kg