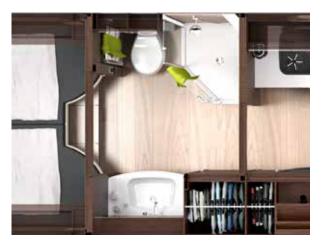

#### A GOOD MOOD TO START THE DAY

**Enjoying the comfort of your own bathroom** provides a happy start to your day of travel. And a final stop full of relaxation before you head to bed. The bathroom in the HOME gives you every creature comfort you could never do without at home. The partitionable bathroom area features a separate toilet stall for privacy. The large shower features a real glass door and lets you enjoy a refreshing start to every day. The feeling of home.