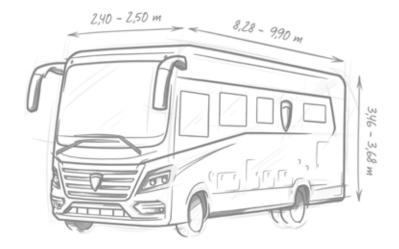

#### **Technical specifications**

Base vehicle

Cubic capacity Max. power (kW/HP) Length starting at Width Height Interior standing height Driving licence class Double floor height Fresh water / grey water tank capacity (ca.) Black water tank capacity (ca.)