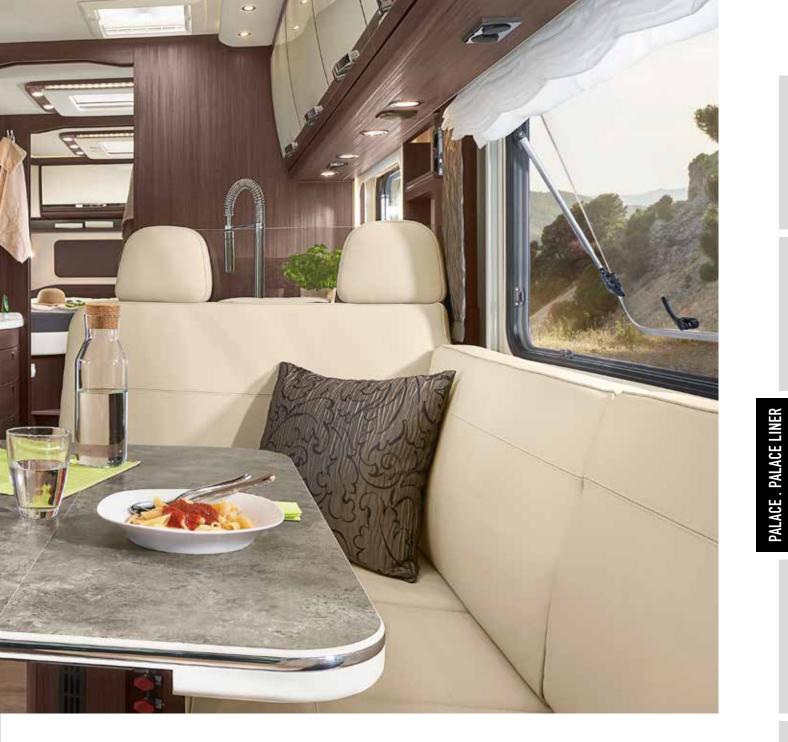

## EVERYTHING HAS ITS PLACE

**Inside as well as outside.** The MORELO PALACE is characterized by functionality. Extra deep wall units and drawers underneath the seats leave nothing to be desired in terms of storage space. The clear lines, atmospheric lighting and a new color concept create a homely yet elegant ambience. No matter where you are right now.

- Spacious entrance area
- Light-flooded living space
- Largest living space in its class

PALACE . PALACE LINER

- 🗄 Elegant, clear lines
- Cleverly placed sockets
- Voluminous storage spaces
- Drawers underneath the seats
- 🖬 Unique look
- Convincing haptics