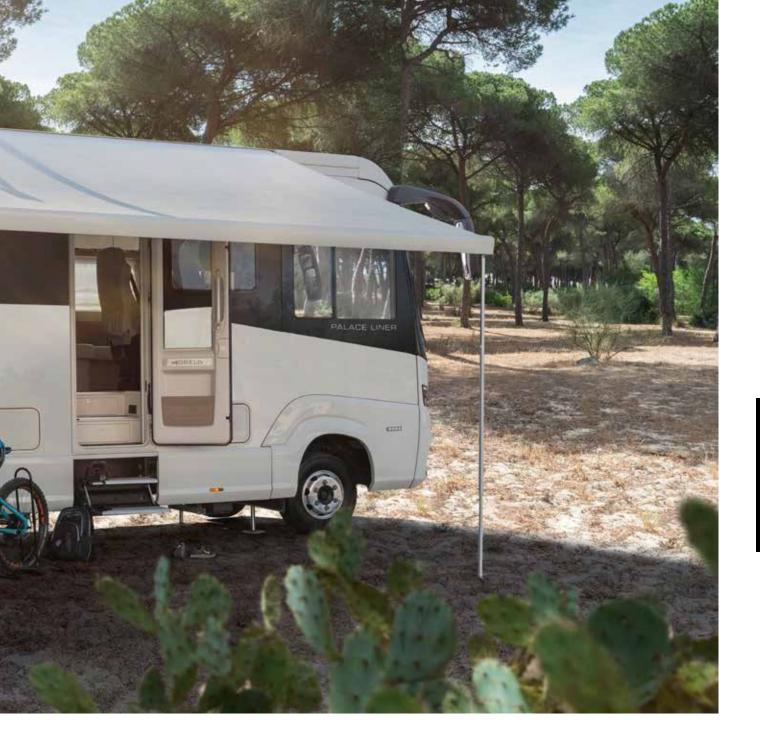

## IMPRESSIVE IN EVERY WAY

**The MORELO PALACE LINER simply has more to offer.** And not just thanks to its accommodating size. The elegant lines and striking design make the PALACE LINER a real eye-catcher. The vehicle not only looks great, but feels it too. Whether you are driving over rough terrain or relaxing in the cosy living space – with the PALACE LINER you always travel first class.

### READY For anything

**The MORELO PALACE LINER has an answer to every question.** Most of them at the push of a button. Just one touch and the electronic entrance steps unfold to make entering the vehicle child's play. The optional awning integrated into the roof profile extends in seconds to provide shade or even expand your living space. And if you ask us, every change just makes the PALACE LINER look even better.

# FIRST CLASS VIEWS

**Enjoy the view.** Thanks to the narrow A-columns and the panoramic windscreen. Arriving at the destination, the intelligent darkening system on the front and side windows ensures privacy. You may lean back undisturbed.