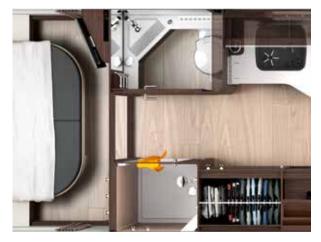

#### A GOOD MOOD TO START THE DAY

**Enjoying the comfort of your own bathroom** provides a happy start to your day of travel. And a final stop full of relaxation before you head to bed. The bathroom in the HOME gives you every creature comfort you could never do without at home. The partitionable bathroom area features a separate toilet stall for privacy. The large shower features a real glass door and lets you enjoy a refreshing start to every day. The feeling of home.