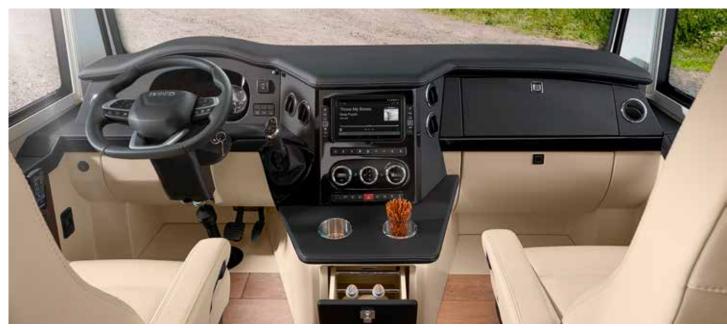

## CONVENIENT Control centre

**First-class travel and living comfort** comes from the HOME's cockpit, which features a lavish amount of space, a standalone instrument panel and thorough attention to every detail, such as the bus-style wiper system and exterior mirrors. The removable leather steering wheel (optional) makes it easy to turn the driver's seat, allowing it to be integrated into the living room. The raised seating position creates an excellent panoramic view.

### THE PINNACLE OF COSY

**It is never a question between driving or relaxing in a LOFT.** The cockpit is part of the living room. That is why we have also outfitted it with lovingly crafted inlays on the instrument panel and an ambiance that immediately makes you feel at home. The large refrigerated compartment provides plenty of room, so there is no need to worry about refreshments on the way. The large adjustable navigation system (optional) helps you find the best route every time.

### THE CONTROL CENTRE FOR LIMITLESS WANDERLUST

**Climb aboard and immediately feel at home.** Everything is right where you expect. Perfect functionality with the comforts of living that go above and beyond make the cockpit of the MORELO EMPIRE a true wonder. The raised seating position provides an overview and panoramic view of the road and the landscape. Simply start it up and the journey becomes your destination.

# AT A GLANCE

The cockpit offers a panoramic view of the road and the landscape. The elevated seat position gives you an expansive overview. The shifting lever and control elements are positioned ergonomically and let you focus on driving.