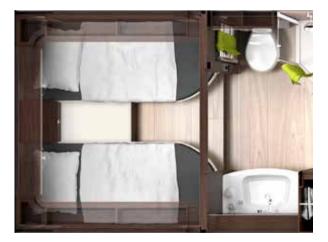

#### MORE ROOM FOR BEAUTIFUL DREAMS

Sleeping in the HOME is more than spending the night just anywhere. The two bed variants with spring system, multi-zone cold foam mattress and adjustable head sections let you drift off to sleep in bliss. As the moon slowly rises and the starry sky twinkles through the roof window above, you can let the events of the day drift through your mind as you begin to look forward to tomorrow ... Dreaming in a HOME is a wonderful experience. What are you still waiting for?

#### FRONT-TO-BACK BED

The front-to-back bed maximises your available space and is available as a double bed or two separate beds.

Premium size: **Two times approx. 103 x 200 cm** 