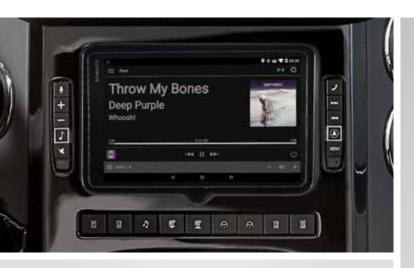

#### OPERATION, NAVIGATION AND ENTERTAINMENT. ONE SYSTEM

VIEO<sup>™</sup>, the fully integrated RV infotainment system. It combines Garmin navigation and premium Fusion<sup>®</sup> entertainment technology with a 10" portable display.

The display can be removed from the stereo and used as a remote throughout the interior and exterior of the RV, offering full media integration. Its RV-specific navigation features voice control, driver alerts and Camping-POI with detailed information.

When paired with a compatible smartphone, the Garmin Drive™ app connects to provide smart notifications, address sharing, weather- and traffic information.

www.garmin.com