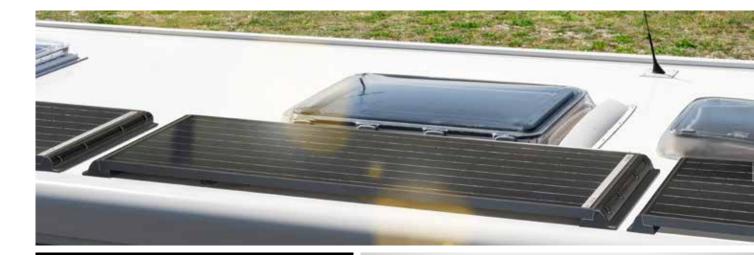

# SOLAR SYSTEM

Let the sun work for you. Each module is capable of storing 130 watts, enabling you to benefit from this free energy to charge the vehicle batteries.

# HIGH-PERFORMANCE SOLAR MODULES FOR YOUR MORELO

With the Black Line modules from Büttner Elektronik, you have a reliable energy supplier on your roof in every situation. The special feature of these high-performance modules are the 72 cells and the associated multicell technology. Compared to conventional 36-cell modules, the Black Line plays its cards even in difficult weather conditions or in partial shade.

#### www.buettner-elektronik.de