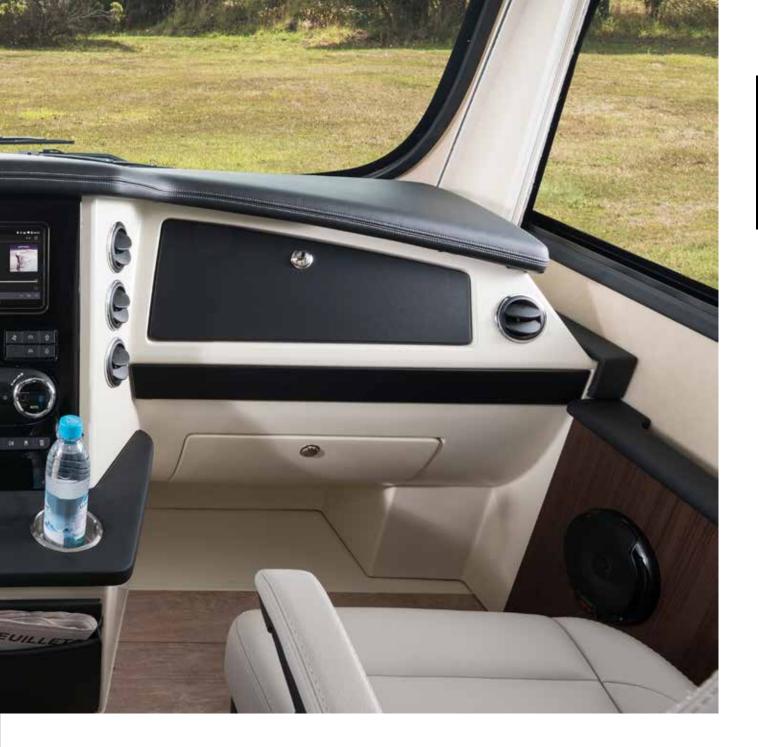

### THE PINNACLE OF COSY

**It is never a question between driving or relaxing in a LOFT.** The cockpit is part of the living room. That is why we have also outfitted it with lovingly crafted inlays on the instrument panel and an ambiance that immediately makes you feel at home. The large refrigerated compartment provides plenty of room, so there is no need to worry about refreshments on the way. The large adjustable navigation system (optional) helps you find the best route every time.

- Premium cockpit with leather covering
- Dashboard with ambient lighting
- Two cupholders, integrated fridge
- Driver's cab seats, with swivel base and safety belt system
- Luxury driver's cab seats (optional), air suspended, with lumbar support and seat heating
- Bus-style outside mirrors
- Optimal noise insulation of engine compartment

# **2** STANDALONE INSTRUMENT PANEL

The standalone instrument panel is optimally adapted to the inner width of the motorhome and the needs of the driver and passenger.

- Perfect driver seating position
- ➡ 20 cm wider passage to the front
- Cosy ambiance