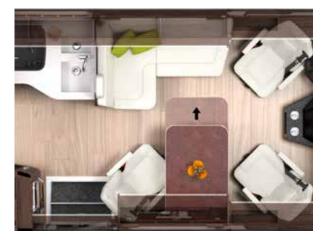

### MORE ROOM For life

**Bigger inside than it is outside?** It only seems that way. Despite its compact dimensions, the HOME offers much more room to move about than comparable vehicles thanks to the special MORELO furniture design. The comfortable and upholstered furniture, the level living room floor which stretches throughout the entire vehicle and plenty of first-class extras mean the HOME has everything that defines a MORELO.

- Interior that feels truly immense
- Optimal space utilisation
- Level living room floor
- Multifunctional table
- High-quality materials
- High-quality cushions

HOME