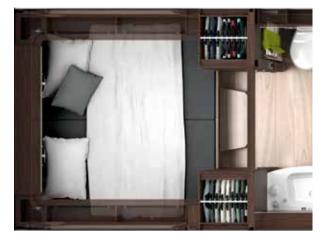

#### MORE ROOM FOR BEAUTIFUL DREAMS

Sleeping in the HOME is more than spending the night just anywhere. The two bed variants with spring system, multi-zone cold foam mattress and adjustable head sections let you drift off to sleep in bliss. As the moon slowly rises and the starry sky twinkles through the roof window above, you can let the events of the day drift through your mind as you begin to look forward to tomorrow ... Dreaming in a HOME is a wonderful experience. What are you still waiting for?

#### FRONT-TO-BACK BED

The front-to-back bed maximises your available space and is available as a double bed or two separate beds.

Premium size: **Two times approx. 103 x 200 cm** 