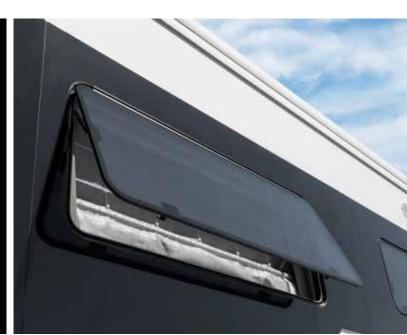

#### **REAL GLASS WINDOWS**

(Standard on EMPIRE LINER models, optional from PALACE models up) The tinted, hinged windows feature several opening levels and guarantee optimal ventilation. They offer perfect integration into the side wall, with highquality insulated glazing and a locking mechanism with solid aluminium latches. They are also easy to clean and resistant to scratches.

#### **REAL GLASS PANELLING**

(Standard on EMPIRE LINER models, optional from PALACE models up) The real glass panelling creates an accented surface that incorporates the windows seamlessly. Innovative design for a first-class motorhome.