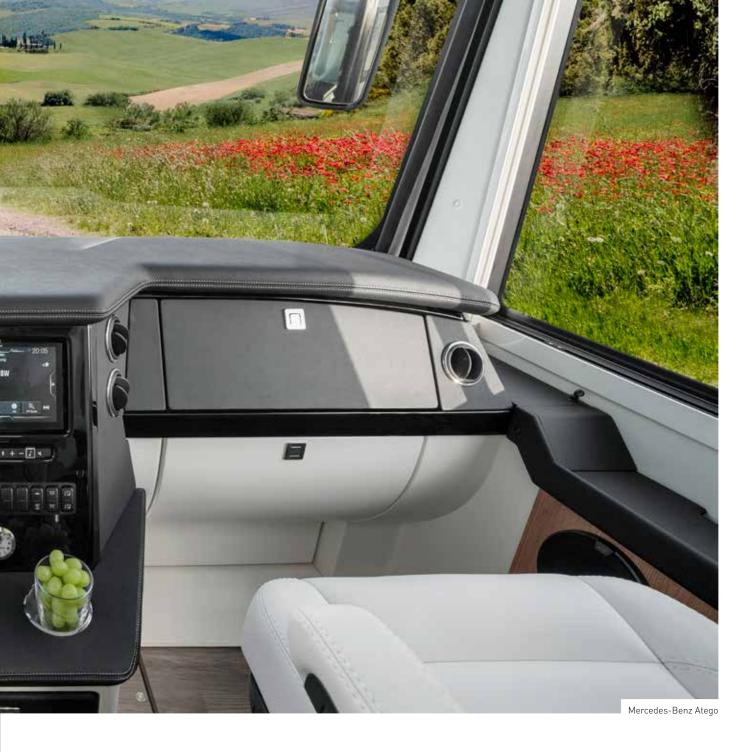

## CONVENIENT Control centre

**First-class travel and living comfort** comes from the HOME's cockpit, which features a lavish amount of space, a standalone instrument panel and thorough attention to every detail, such as the bus-style wiper system and exterior mirrors. The removable leather steering wheel (optional) makes it easy to turn the driver's seat, allowing it to be integrated into the living room. The raised seating position creates an excellent panoramic view.

- Removable steering wheel (optional)
- Swivel pilot seats
- + Large passageway
- + Panorama windscreen

HOME

### THE PINNACLE OF COSY

**It is never a question between driving or relaxing in a LOFT.** The cockpit is part of the living room. That is why we have also outfitted it with lovingly crafted inlays on the instrument panel and an ambiance that immediately makes you feel at home. The large refrigerated compartment provides plenty of room, so there is no need to worry about refreshments on the way. The large adjustable navigation system (optional) helps you find the best route every time.

- Premium cockpit with leather covering
- Dashboard with ambient lighting
- Two cupholders, integrated fridge
- Driver's cab seats, with swivel base and safety belt system
- Luxury driver's cab seats (optional), air suspended, with lumbar support and seat heating
- Bus-style outside mirrors
- Optimal noise insulation of engine compartment