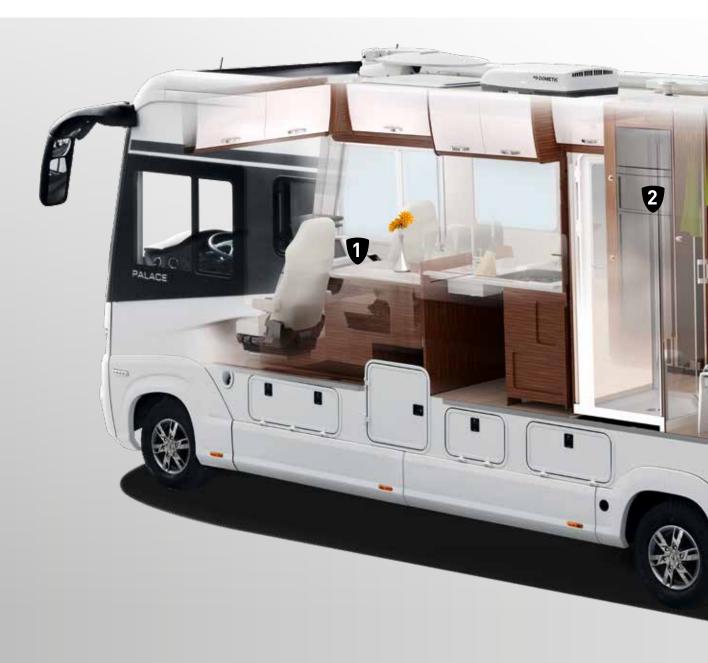

# ELEVATED CAB

The high-strength steel design works with the double floor to create a level living room floor with the cockpit fully integrated into the living area.

- Perfect overview thanks to elevated driver position
- Driver's seat above the impact area of a typical car
- Underride guards in accordance with standards

# **2** STANDALONE INSTRUMENT PANEL

The standalone instrument panel is optimally adapted to the inner width of the motorhome and the needs of the driver and passenger.

- Perfect driver seating position
- ➡ 20 cm wider passage to the front
- Cosy ambiance