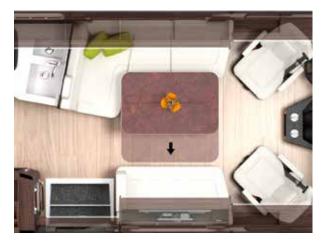

### MORE ROOM For life

**Bigger inside than it is outside?** It only seems that way. Despite its compact dimensions, the HOME offers much more room to move about than comparable vehicles thanks to the special MORELO furniture design. The comfortable and upholstered furniture, the level living room floor which stretches throughout the entire vehicle and plenty of first-class extras mean the HOME has everything that defines a MORELO.

- Interior that feels truly immense
- Optimal space utilisation
- Level living room floor
- Multifunctional table
- High-quality materials
- High-quality cushions

HOME