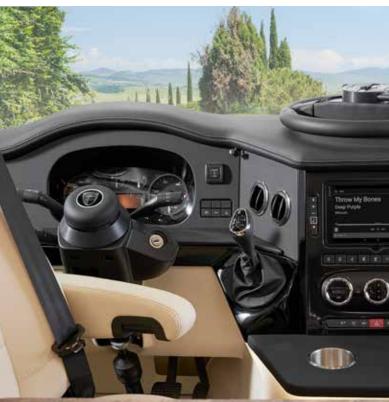

### THE PINNACLE OF COSY

**It is never a question between driving or relaxing in a LOFT.** The cockpit is part of the living room. That is why we have also outfitted it with lovingly crafted inlays on the instrument panel and an ambiance that immediately makes you feel at home. The large refrigerated compartment provides plenty of room, so there is no need to worry about refreshments on the way. The large adjustable navigation system (optional) helps you find the best route every time.

- Premium cockpit with leather covering
- Dashboard with ambient lighting
- Two cupholders, integrated fridge
- Driver's cab seats, with swivel base and safety belt system
- Luxury driver's cab seats (optional), air suspended, with lumbar support and seat heating
- Bus-style outside mirrors
- Optimal noise insulation of engine compartment