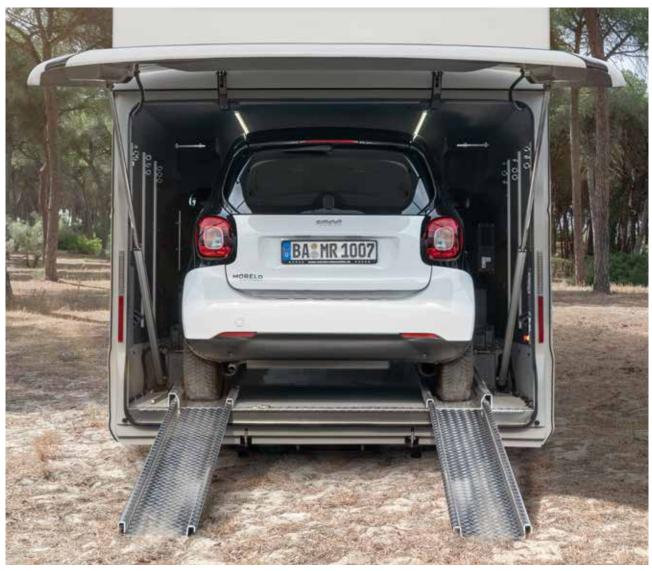

### THE GARAGE WITH THE MOBILITY GUARANTEE

**Optionally available with 3,500 watt diesel generator.** This is what the rear garage of the MORELO EMPIRE can offer—but who needs that much water? How about some bicycles, scooters or motorcycles instead? Or maybe something that offers a little more comfort? Also a Smart, Fiat 500, Mini Cooper, Porsche, Mercedes AMG GT or even a Ferrari find space in the MORELO EMPIRE LINER.

## YOUR DESTINATION: FREEDOM

Is there anything better than exploring far-flung bays and fishing villages at your holiday destination from the seat of a quick and agile car? The MORELO GRAND EMPIRE can also make this wish come true. Depending on the model and floor plan, the rear garage offers enough space for compact and sports cars with a length of up to 4.6 m, ensuring that you remain flexible once you have reached your destination.

- Rear garage with electric door for cars and sports cars with a length of up to 4.6 m (depending on the floor plan)
- Electric winch with emergency stop function
- Rear garage can also be used for bicycles, scooters and motorcycles
- Clearance (H x W in mm): 1,570 x 2,100