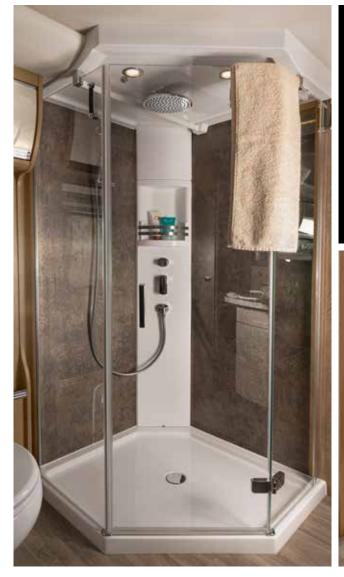

#### A GOOD MOOD TO START THE DAY

**Enjoying the comfort of your own bathroom** provides a happy start to your day of travel. And a final stop full of relaxation before you head to bed. The bathroom in the HOME gives you every creature comfort you could never do without at home. The partitionable bathroom area features a separate toilet stall for privacy. The large shower features a real glass door and lets you enjoy a refreshing start to every day. The feeling of home.

### EVERYTHING FOR YOUR WELL-BEING

**The comforts of home at one of the most beautiful locations while travelling:** The bathroom of your MORELO LOFT. Everything here is for the benefit of your body and mind: The large shower with a real glass door, the ambient light, the mirrored cupboard, the modern wash basin. And, of course, plenty of room. Starting the day refreshed and ending the day in relaxation—that is a small luxury for travellers.

# FEELING GOOD AROUND THE CLOCK

**Fresh during the day and relaxed at night.** That is everything that the bathroom in the PALACE offers. But that is also what counts. This is everything you need to feel comfortable in your bathroom and energise for a day full of new experiences.

#### What could you improve about the perfect bathroom?

Nothing really. But you can build it in different variants so that people are guaranteed to find the one that fits them personally. Regardless of which bathroom variant you choose, every one has plenty of room to move.

- Shower cubicle made of real glass
- Back-lit mirrors
- Separate toilet room (optional)
- Hand towel dryer and heater

- + Extendable towel rails
- + Wardrobe with LED lighting
- + Single lever mixing valve in chrome with pullout
- + Spacious drawers
- + Wall cladding in noble stone look