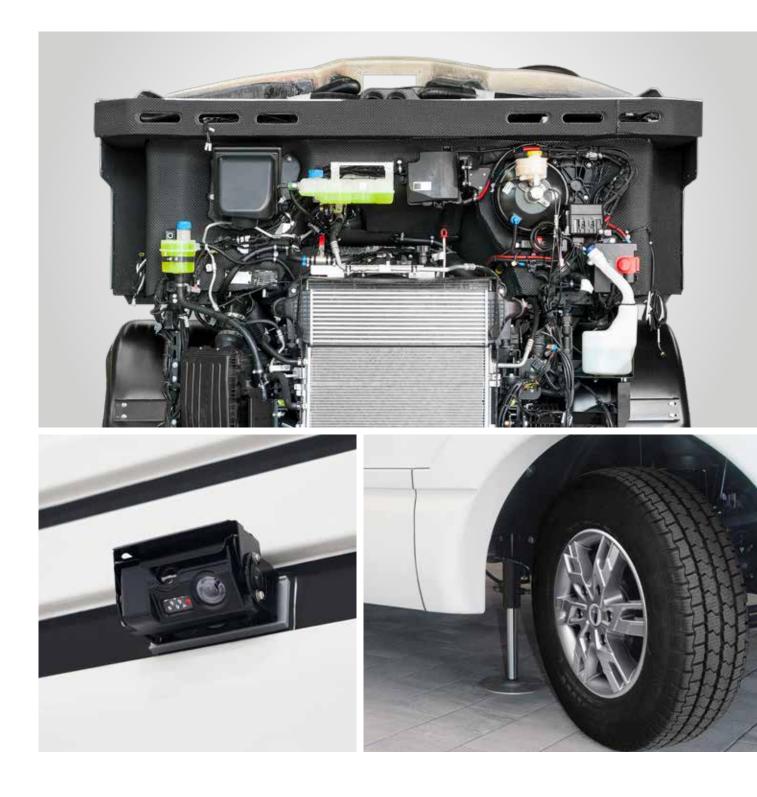

#### **DOUBLE REVERSING CAMERA**

The double reversing camera (optional), with one close-range camera and one long-range camera, makes manoeuvring a breeze.

- Near the tailgate
- Perfect visibility behind the vehicle
- Digital rear-view mirror

### JACK SYSTEM

A jack system (optional) provides maximum convenience and is especially useful for prolonged periods without movement.

- Effective level compensation
- No unpleasant wobbling
- Decreased stress on the tyres

#### DUAL COMPRESSED-AIR HORN

An impressive vehicle should also sound impressive, which is why we offer the option to have a dual compressed-air horn installed.