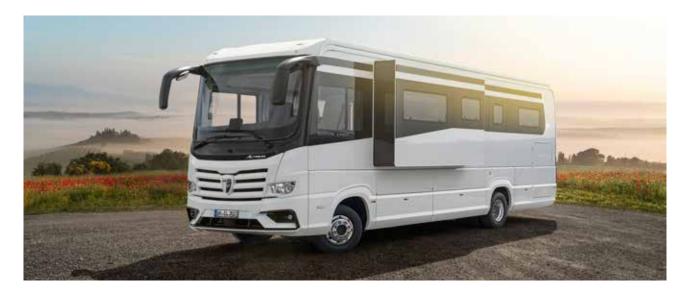

## PERFECT DESIGN INCLUDING ON THE GO

The opportunity to make a first impression never comes again. The MORELO EMPIRE LINER needs no second chances; it draws you in at first glance. It features a sporty front-end, elegant exterior design, refined contours and smooth side walls from front to back. Wanderlust in its most beautiful form. And the aspects you cannot see can be felt all the more: The extremely thick 52 mm walls that provide outstanding room climate at any outside temperature.

- Perfect design
- Double-glazed, real glass windows
- Heated double floor (approx. 480 mm)
- Garage door with electric unlock function

**EMPIRE LINER** 

- Innovative GRP module for optimum insulation
- $\blacksquare$  Optimised sound insulation in engine bay
- 🛨 120 l gas tank