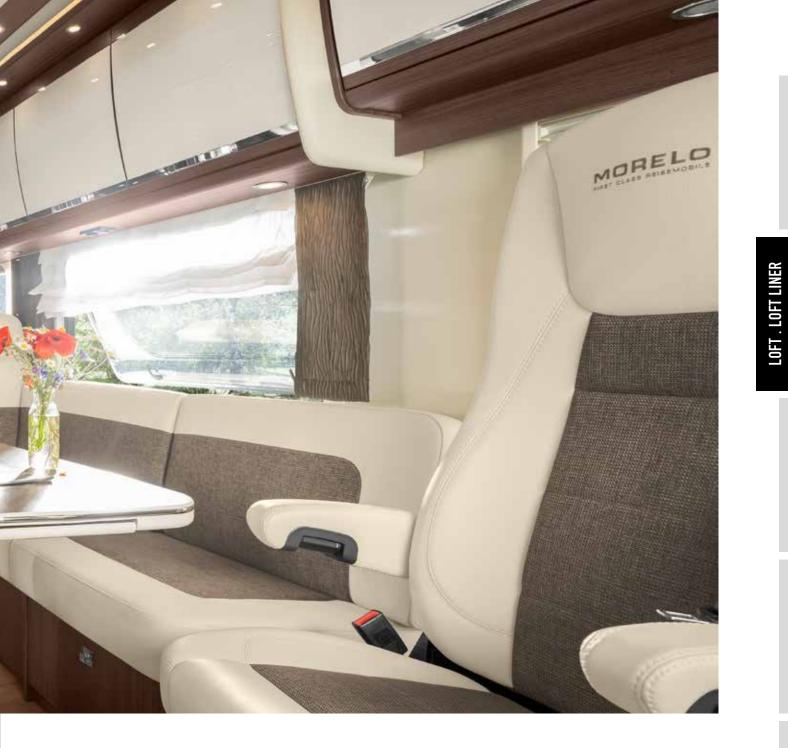

LOFT . LOFT LINER

## FEELING AT HOME

**It can't be sunny every day.** Fortunately. Otherwise you would never see how wonderful it is to relax in your LOFT when the weather turns sour. Snuggling into the cushions under the soft ambient light and enjoying a drink while feeling right at home—now that is something special. And not just when it is pouring outside.

- Wonderfully comfortable seat cushions
- Drawers with plenty of space
- Indirect ambient lighting
- Plenty of room to move
- Optionally available with bar seating group

GIVING IT A LITTLE GAS WITH A LOT OF SOUL