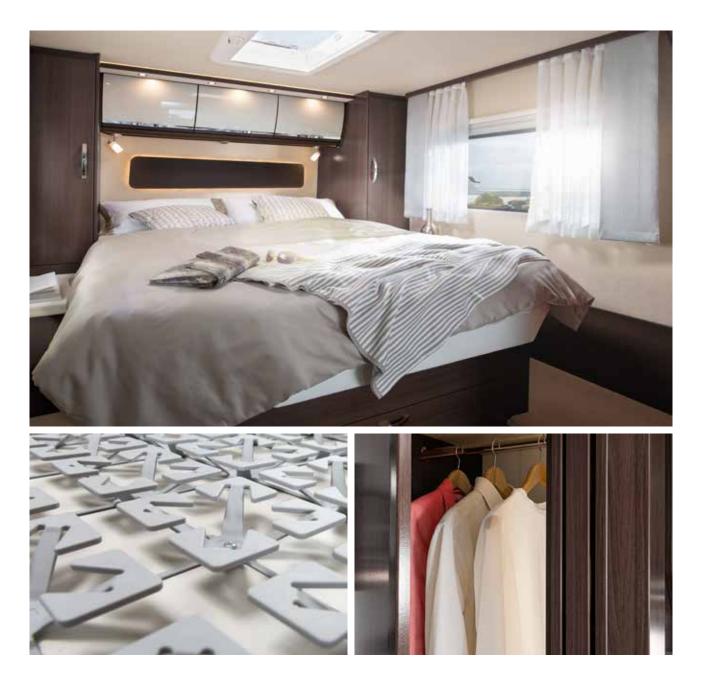

#### MORE ROOM FOR BEAUTIFUL DREAMS

Sleeping in the HOME is more than spending the night just anywhere. The two bed variants with spring system, multi-zone cold foam mattress and adjustable head sections let you drift off to sleep in bliss. As the moon slowly rises and the starry sky twinkles through the roof window above, you can let the events of the day drift through your mind as you begin to look forward to tomorrow ... Dreaming in a HOME is a wonderful experience. What are you still waiting for?

#### FRONT-TO-BACK BED

The front-to-back bed maximises your available space and is available as a double bed or two separate beds.

Premium size: **Two times approx. 103 x 200 cm** 

#### QUEEN BED

The queen bed is accessible from both sides and provides enough room for two additional wardrobes. Convenient size: **approx. 150 x 200 cm** 

PLENTY OF ROOM FOR THE LITTLE DETAILS

**Don't fret about your luggage.** You can be generous when loading your HOME since the immense stowage spaces always have a little room left over for this and that. The scooter garage in the rear offers ample space for two-wheelers or large pieces of luggage. Optimally located drawer systems and shelves, practical storage boxes in the side bench, plenty of stowage space in the intermediate floor: Even a few extras can find room without any problems.