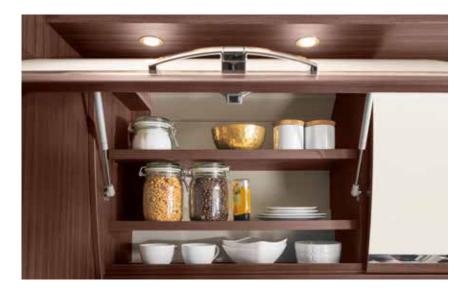

# SPACIOUS OVERHEAD CABINETS

The overhead cabinets are placed a few millimetres away from the wall of the vehicle, providing perfect ventilation in the back and ensuring an absolutely dry stowage area.

- Optimal air circulation
- Open shelves
- Removable inserts