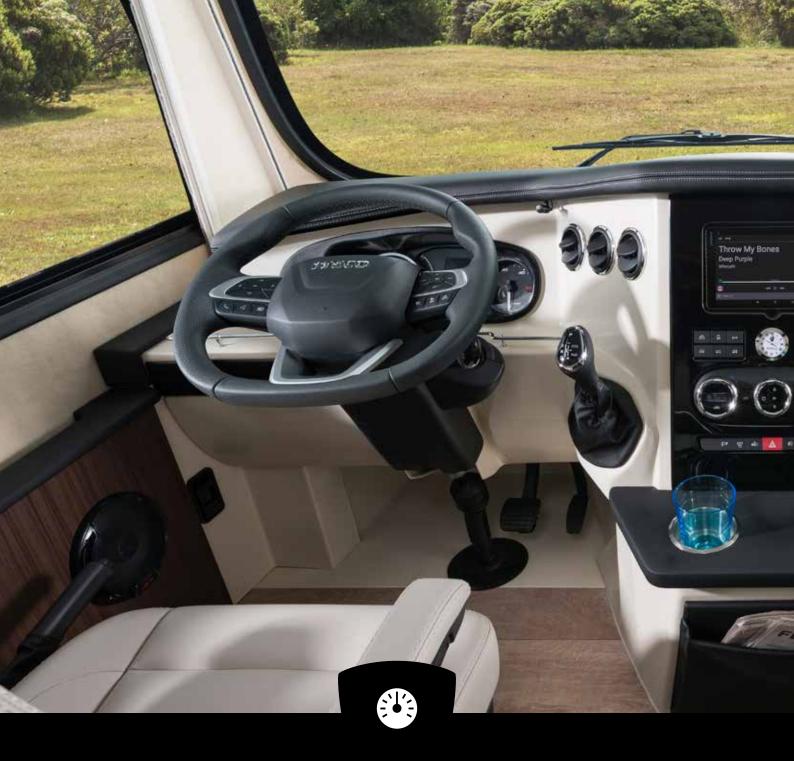

## CONVENIENT Control centre

**First-class travel and living comfort** comes from the HOME's cockpit, which features a lavish amount of space, a standalone instrument panel and thorough attention to every detail, such as the bus-style wiper system and exterior mirrors. The removable leather steering wheel (optional) makes it easy to turn the driver's seat, allowing it to be integrated into the living room. The raised seating position creates an excellent panoramic view.

- Removable steering wheel (optional)
- Swivel pilot seats
- + Large passageway
- + Panorama windscreen

HOME

### THE PINNACLE OF COSY

**It is never a question between driving or relaxing in a LOFT.** The cockpit is part of the living room. That is why we have also outfitted it with lovingly crafted inlays on the instrument panel and an ambiance that immediately makes you feel at home. The large refrigerated compartment provides plenty of room, so there is no need to worry about refreshments on the way. The large adjustable navigation system (optional) helps you find the best route every time.

- Premium cockpit with leather covering
- Dashboard with ambient lighting
- Two cupholders, integrated fridge
- Driver's cab seats, with swivel base and safety belt system
- Luxury driver's cab seats (optional), air suspended, with lumbar support and seat heating
- Bus-style outside mirrors
- Optimal noise insulation of engine compartment