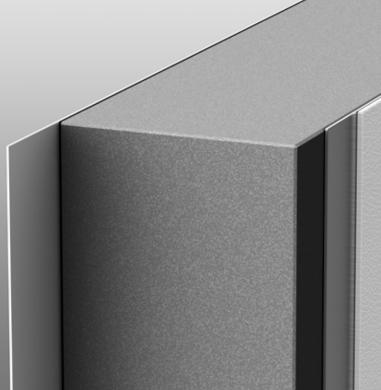

#### PREMIUM WALL DESIGN

In a MORELO, you're surrounded by the best motorhome possible in motorhome construction. The interior and exterior walls offer stability thanks to their extremely corrosion-resistant aluminium alloy design. The hydrophobic XPS rigid foam provides a sensational insulation value. With the light weight you expect.

# PREMIUM ROOF DESIGN

We build motorhomes with care, and think about how to guide water through the vehicle to ensure that side walls are not subjected to water damage.

- Lightning protection thanks to an aluminium underbody
- Optimum hail protection
- Adhesion without any thermal bridges