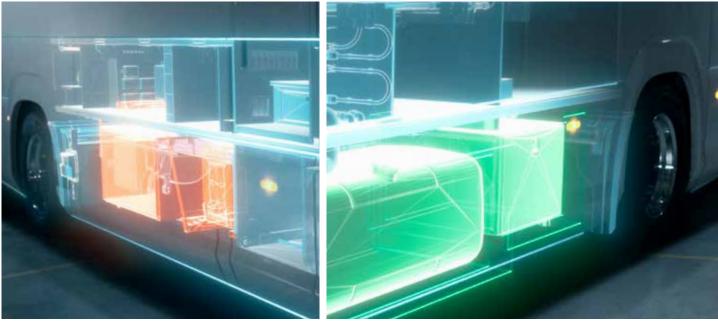

# **POWER BOX**

The entire power supply system is fitted inside a space-saving, insulated and heated stainless steel power box underneath the vehicle.

- ➡ Lithium-iron phosphate battery 4 x 210 Ah
- Mounted on a convenient sliding system
- More space in the double floor

# FUEL HEATER

A heating system that is setting new benchmarks in terms of heating performance, powered by a 500 l diesel tank. And what's best: you won't hear a thing.

- ✤ 10/17 kW with multi-circuit system
- With flow heater
- Compact installation underneath the vehicle