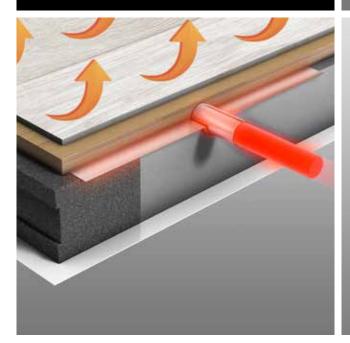

#### PREMIUM WALL DESIGN

In a MORELO, you're surrounded by the best motorhome possible in motorhome construction. The interior and exterior walls offer stability thanks to their extremely corrosion-resistant aluminium alloy design. The hydrophobic XPS rigid foam provides a sensational insulation value. With the light weight you expect.

# DURABLE AND OPTIMUM INSULATION FOR YOUR MOTORHOME

When it comes to ensuring optimum thermal insulation and durability of your motorhome or caravan, forward-looking manufacturers such as MORELO rely on high-performance insulating materials from **RAVAGO BUILDING SOLUTIONS.** With their low weight and excellent insulation properties, the **RAVATHERM™ XPS X PLUS RTM** and **RAVATHERM™ XPS X PLUS LB** core layer materials enable high-quality wall structures – for maximum energy efficiency, low fuel consumption and a long service life of your motorhome.

Another benefit of the XPS insulation materials from RAVAGO BUILDING SOLUTIONS is their closed cellular structure, which helps prevent the formation of mould to ensure that you can lean back and enjoy the comfort of your mobile home.