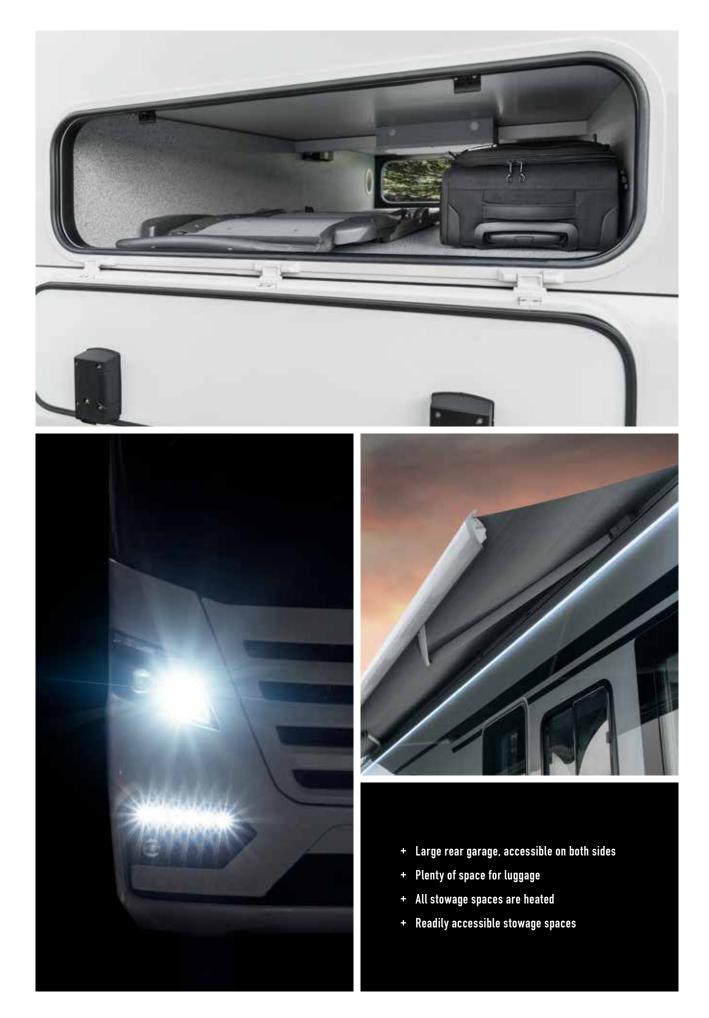

# **VOLUMINOUS STOWAGE SPACES**

All MORELO motorhomes feature amazing stowage space availability in the double floor and large scooter or car garage.

- ➡ Underfloor stowage space height of 366 to 480 mm
- Heated stowage spaces and rear garage
- Garage for cars from Smart to Mini Cooper

# ACCESSIBILITY WITH ATTENTION TO DETAIL

All the important items can be accessed quickly thanks to smart use of space in the rear and double floor as well as optimal access.

- Optimal use of space
- Unimpeded access
- ➡ All important items can be accessed quickly