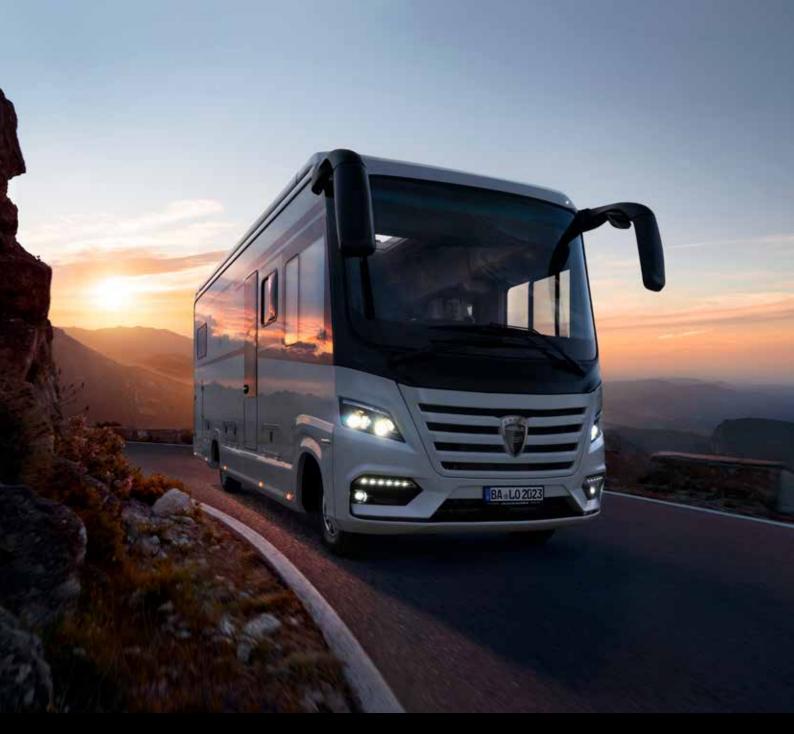

## WELCOME Home

Anybody who travels a lot enjoys being at home. And the comfort it offers. The MORELO HOME surrounds you with luxury and gives you a home on the move. It gives you the freedom to be untethered, to travel to the most scenic locations, to reach new destinations, to make new discoveries. And to feel at home every step of the way.

Gross vehicle weight rating: 5,600 (5,800) kg

**TECHNICAL SPECIFICATIONS (excerpt)** 

Chassis: IVECO Daily 50 C 18 Emission class: EURO VI e

- Nobody feels neglected in a MORELO. With body lengths
- starting at 7.81 metres, the HOME model offers everything the heart desires for travelling in luxury: the first-class "WELCOME HOME" feeling paired with 180 bhp of driving pleasure. Even in our smallest MORELO, you are guaranteed to fully experience the MORELO style of travelling.
- External adhesives in black
- 🛨 Turbo diesel engine
- 🛨 90-litre fuel tank

#### GREATNESS IS IN THE DETAILS

**Even our smallest model is big where it counts.** The spitting image of its MORELO siblings, it takes just one look at the body and new front end to know that this is a MORELO. Compared to the LOFT, this model is more compact with a slightly lighter chassis, but it has the same impressive 42 mm-thick walls and outstanding insulation characteristics. That is anything but ordinary in this class. Except, of course, for a MORELO.