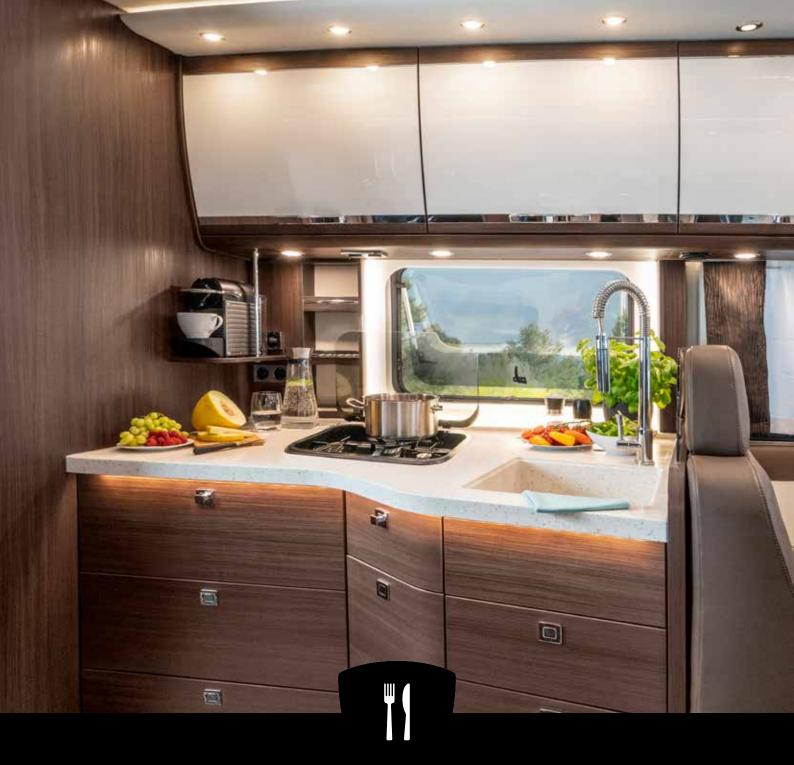

## ONE BEAUTIFUL KITCHEN

What does a kitchen need to make you feel at home? Exactly what we have fitted it with in the HOME. The HOME's kitchen provides everything necessary to make first-class cuisine on the go, and in one space-saving package: A high-performance three-burner gas hob, a sink located for perfect ergonomics and plenty of stowage space for everything that belongs in your fully equipped kitchen.

- + Three-burner hob
- + Drawers with soft close
- + Large stowage spaces