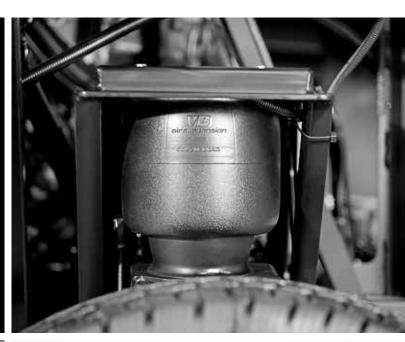

#### **4-CHANNEL AIR SUSPENSION**

Travelling on cloud nine thanks to the air suspension (optional). No other system offers this kind of heavenly driving comfort while providing the true reliability to handle different load conditions.

#### **VB-AIRSUSPENSION ACTIVEAIR**

A smart suspension and damping system that adjusts to road conditions and the load in real time. (optional)

- Approx. 40% less side tilt
- Approx. 15% shorter braking distance
- Approx. 8% less sensitivity to side wind

#### VB-AIRSUSPENSION FOR OPTIMAL DRIVING COMFORT, INCREASED STABILITY AND MORE SAFETY

Anyone who is on the road for hundreds of kilometers at a time naturally wants a stable and comfortable vehicle. It is therefore particularly important that the chassis system is technically in perfect condition.

With our intelligent air suspension systems and spring adjustments, your MORELO remains stable and steerable under all circumstances. A constant driving level is guaranteed.

The vehicle becomes less sensitive to side winds and bumps in the road, offers a more stable cornering position and reacts optimally to sudden evasive and braking manoeuvres, even with heavy and uneven loads.