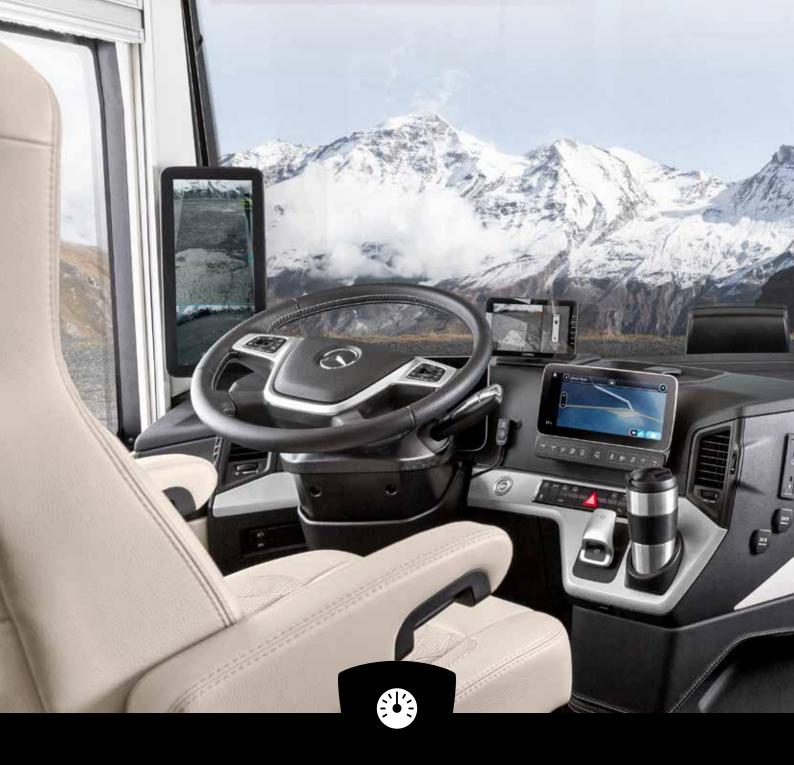

### THE CONTROL CENTRE FOR LIMITLESS WANDERLUST

**Climb aboard and immediately feel at home.** Everything is right where you expect. Perfect functionality with the comforts of living that go above and beyond make the cockpit of the MORELO EMPIRE a true wonder. The raised seating position provides an overview and panoramic view of the road and the landscape. Simply start it up and the journey becomes your destination.

Mercedes-Benz Actros

- Ergonomic driving position
- Luxury driver's cab seats, with air suspension and swivel base, lumbar support and integrated safety belt system
- Bus-style outside mirrors (including wide-angle and front mirror)
- Electrically operated side windows
- Navigation system
- Air-conditioned driver's cab

# AT A GLANCE

The cockpit offers a panoramic view of the road and the landscape. The elevated seat position gives you an expansive overview. The shifting lever and control elements are positioned ergonomically and let you focus on driving.

# PANORAMIC FIELD OF VIEW

The slim design of the high-strength A-pillar provides you with an optimum view of the road.

- Large panorama windscreen
- Optimum field of view
- ➡ High-quality bus-style windscreen wipers