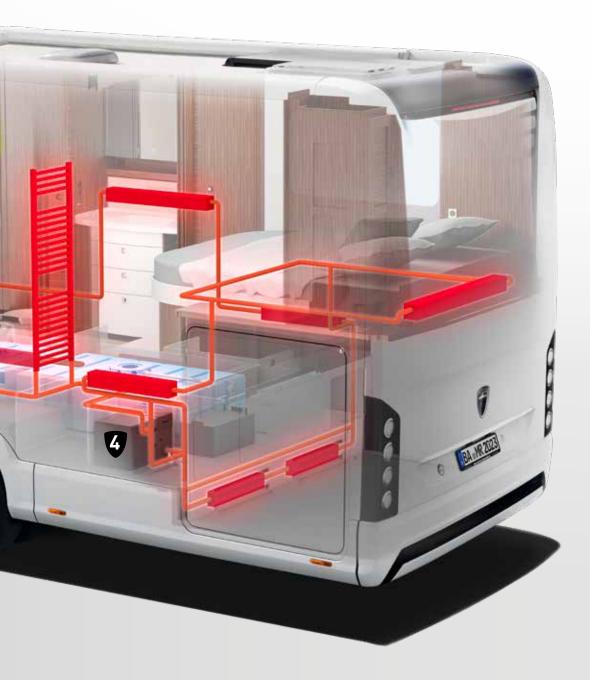

- Longest possible model lifecycles
- Load capacity suitable for real-world use
- Rugged design

- Carefully selected suppliers
- Decades of experience in theory and practice
- Continuous refinement

TECHNOLOGY IN DETAIL - HEATING / SUPPLY

# HEATING ELEMENTS

Heating elements in front of the windscreen protect against cold entering the vehicle and efficiently prevent the windscreen from fogging up.

- + Acts like a curtain of heat
- Optimised room climate
- Clear road visibility

# **2** HEATED DOUBLE FLOOR

Thanks to perfect insulation and ideal placement of convectors, tanks and supply lines are positioned to prevent freezing.

- Water tanks protected from freezing
- Prevention of condensation
- Even heat distribution in the vehicle

# **3** LIVING ROOM HEATING ELEMENTS

Throughout the living room, several heating elements make efficient use of energy to ensure the MORELO comfort climate you have come to expect.

- Perfect circulation
- Hand towel dryer (depending on model)
- Sleeping space and garage adjustable separately

# **4** HOT WATER CENTRAL HEATING

A relaxing shower is no problem in a first-class MORELO motorhome thanks to the high-performance hot water central heating system.

- Gas-operated 5.8 kW heat output
- Electric heat output up to 3 kW
- + Integrated boiler