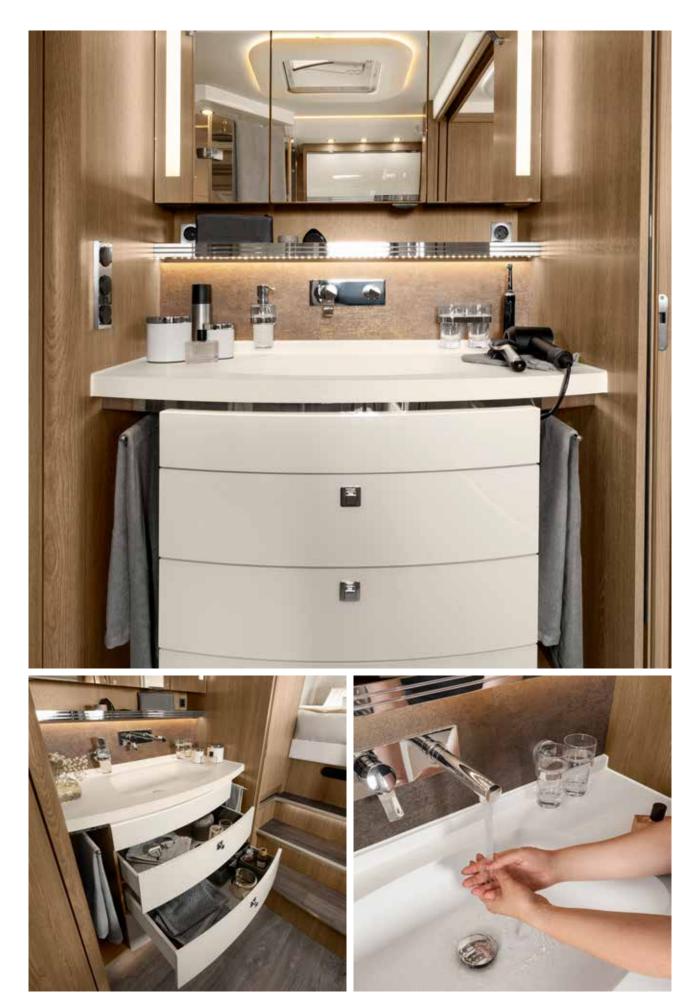

#### A GOOD MOOD TO START THE DAY

**Enjoying the comfort of your own bathroom** provides a happy start to your day of travel. And a final stop full of relaxation before you head to bed. The bathroom in the HOME gives you every creature comfort you could never do without at home. The partitionable bathroom area features a separate toilet stall for privacy. The large shower features a real glass door and lets you enjoy a refreshing start to every day. The feeling of home.

# FEELING GOOD AROUND THE CLOCK

**Fresh during the day and relaxed at night.** That is everything that the bathroom in the PALACE offers. But that is also what counts. This is everything you need to feel comfortable in your bathroom and energise for a day full of new experiences.

#### What could you improve about the perfect bathroom?

Nothing really. But you can build it in different variants so that people are guaranteed to find the one that fits them personally. Regardless of which bathroom variant you choose, every one has plenty of room to move.

- Shower cubicle made of real glass
- Back-lit mirrors
- Separate toilet room (optional)
- Hand towel dryer and heater

- + Extendable towel rails
- + Wardrobe with LED lighting
- + Single lever mixing valve in chrome with pullout
- + Spacious drawers
- + Wall cladding in noble stone look