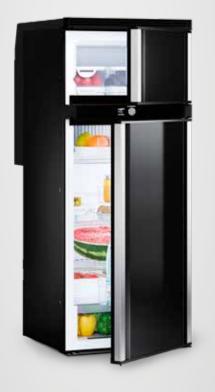

# COMPRESSOR REFRIGERATOR

#### DOMETIC RCD 10.5XT WITH DOUBLE-HINGED DOORS AND 142 L CAPACITY

Elegant design meets comfort. Versatile application options with identical dimensions as the gas/230 V/12 V refrigerator and intuitive operation via the TFT display. The compressor technology ensures perfect cooling performance, even at outside temperatures of up to 38 °C, combined with low energy consumption. The integrated booster function allows for fast cooling.

All in all, this is a refrigerator with outstanding performance.