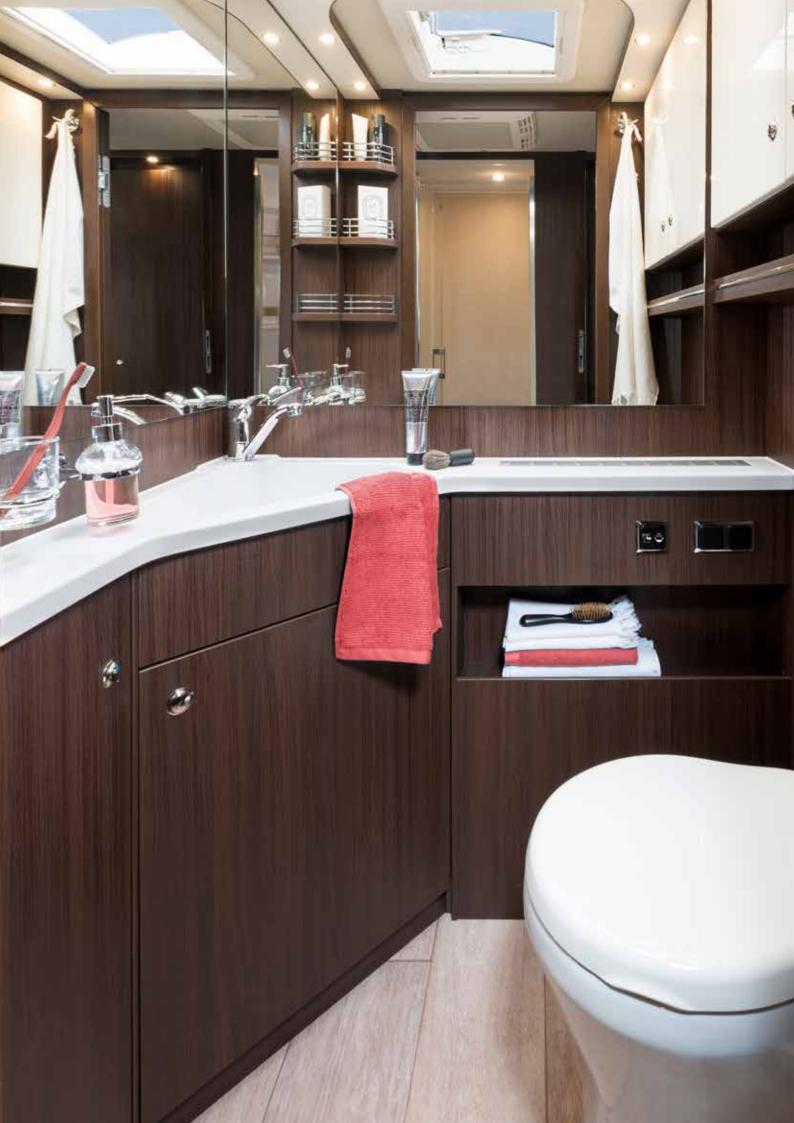

#### A GOOD MOOD TO START THE DAY

**Enjoying the comfort of your own bathroom** provides a happy start to your day of travel. And a final stop full of relaxation before you head to bed. The bathroom in the HOME gives you every creature comfort you could never do without at home. The partitionable bathroom area features a separate toilet stall for privacy. The large shower features a real glass door and lets you enjoy a refreshing start to every day. The feeling of home.