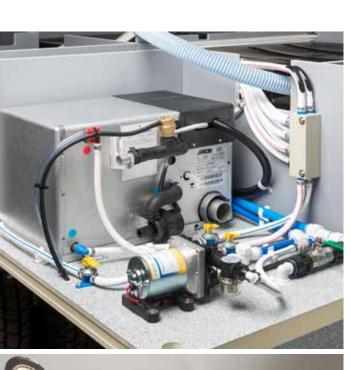

# FRESH WATER SYSTEM

For optimal water pressure, we install a particularly high-performance, quiet pressure water pump.

- Frost-proof in a heated double floor
- Central distribution
- + Large water tanks

#### SUPPLY TECHNOLOGY

Household pipes with a large cross-section ensure a water flow free of problems. For optimal weight distribution, the tanks are located in the middle of the vehicle, protected from frost and freezing by the heated double floor.

#### WATER TANKS

Innovative air-tight rectangular tanks, including supply lines and tank venting, are located at the strut mount, allowing for complete filling.

- Easy filling
- ✤ Air-tight design helps prevent algae build-up
- Expandable tank volume